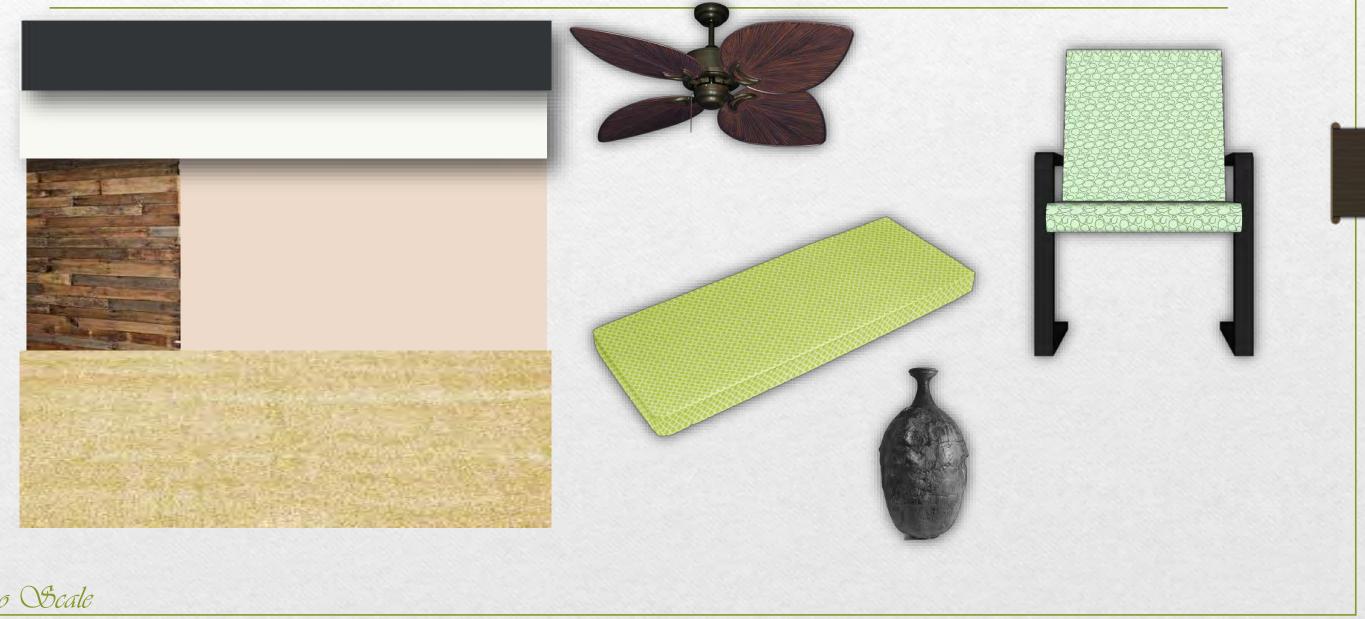

irloom Settee
  - Historical Dining Set
  - Decorative Vitrine
  - 4'x4' Significant Artwork



- 2 Children
- Dana: Fayetteville Resident/ Army Amputee
- Dale: Lives in Pennsylvania



Active Retirement Community

#### Seating Unit

- Proportion and size consideration in relation to furniture and finishes height
- Rounded seat edge and corners
- Light weight furniture and finishes in relation to elderly reduced bone mass
- Tilted backrest
- Area to rest elbows
- Appropriate heights for accessibility



Plan View





#### Seating Unit





Side View

Floorplan



Oblique Floorplan



#### Foper



#### Furniture & Finishes



## Hallway





#### Furniture & Finishes



### Living Room



#### Living Room



#### Living Room





#### Sunroom



#### Sunroom



#### Furniture & Finishes



#### Kitchen



#### Kitchen



#### Xitchen



# Furniture & Finishes Not to Scale

#### Dining Room



#### Furniture & Finishes





#### Washer & Dryer



#### Furniture & Finishes



#### Guest Bedroom



#### Guest Bedroom



#### Guest Bedroom



#### Furniture & Finishes





#### Furniture & finishes



#### Master Bedroom



#### Master Bedroom



#### Master Bedroom





#### Master Bathroom



#### Master Sathroom







#### Furniture & Finishes



Master
Bathroom
Floorplan



Master
Bathroom
Elevations





# Master Bathroom Elevations









Nicole Herron