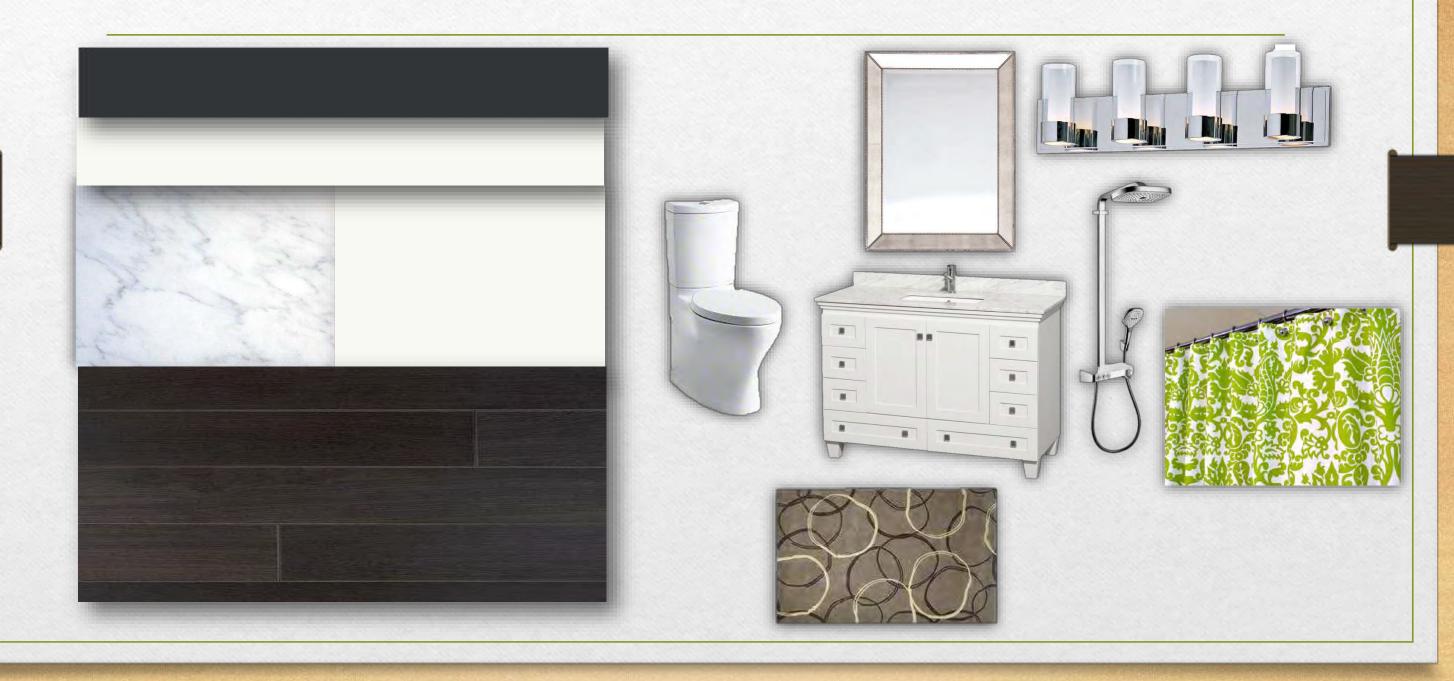

- Rounded seat edge and corners
- Light weight furniture and finishes in relation to elderly reduced bone mass
- Tilted backrest
- Area to rest elbows
- Appropriate heights for accessibility



Plan View





#### Seating Unit





Side View

Floorplan



Oblique Floorplan



#### Foper



#### Furniture & Finishes



## Hallway





#### Furniture & Finishes



### Living Room



#### Living Room



#### Living Room





#### Sunroom



#### Sunroom



#### Furniture & Finishes



#### Kitchen



#### Kitchen



#### Xitchen



# Furniture & Finishes Not to Scale

#### Dining Room



#### Furniture & Finishes





#### Washer & Dryer



#### Furniture & Finishes



#### Guest Bedroom



#### Guest Bedroom



#### Guest Bedroom



#### Furniture & Finishes





#### Furniture & finishes



#### Master Bedroom



#### Master Bedroom



#### Master Bedroom





#### Master Bathroom



#### Master Sathroom







#### Furniture & Finishes



Master
Bathroom
Floorplan



Master
Bathroom
Elevations





# Master Bathroom Elevations









Nicole Herron