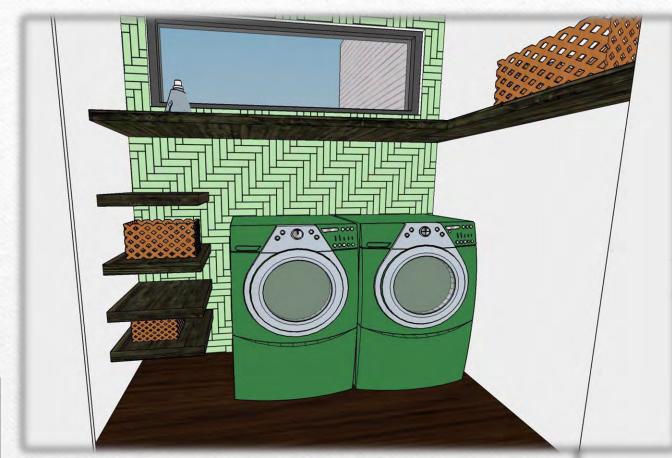

nt/ Army Amputee
- Dale: Lives in Pennsylvania



Active Retirement Community

#### Seating Unit

- Proportion and size consideration in relation to furniture and finishes height
- Rounded seat edge and corners
- Light weight furniture and finishes in relation to elderly reduced bone mass
- Tilted backrest
- Area to rest elbows
- Appropriate heights for accessibility



Plan View





#### Seating Unit





Side View

Floorplan



Oblique Floorplan



#### Foper



#### Furniture & Finishes



## Hallway





#### Furniture & Finishes



### Living Room



#### Living Room



#### Living Room





#### Sunroom



#### Sunroom



#### Furniture & Finishes



#### Kitchen



#### Kitchen



#### Xitchen



# Furniture & Finishes Not to Scale

#### Dining Room



#### Furniture & Finishes





#### Washer & Dryer



#### Furniture & Finishes



#### Guest Bedroom



#### Guest Bedroom



#### Guest Bedroom



#### Furniture & Finishes





#### Furniture & finishes



#### Master Bedroom



#### Master Bedroom



#### Master Bedroom





#### Master Bathroom



#### Master Sathroom







#### Furniture & Finishes



Master
Bathroom
Floorplan



Master
Bathroom
Elevations





# Master Bathroom Elevations









Nicole Herron