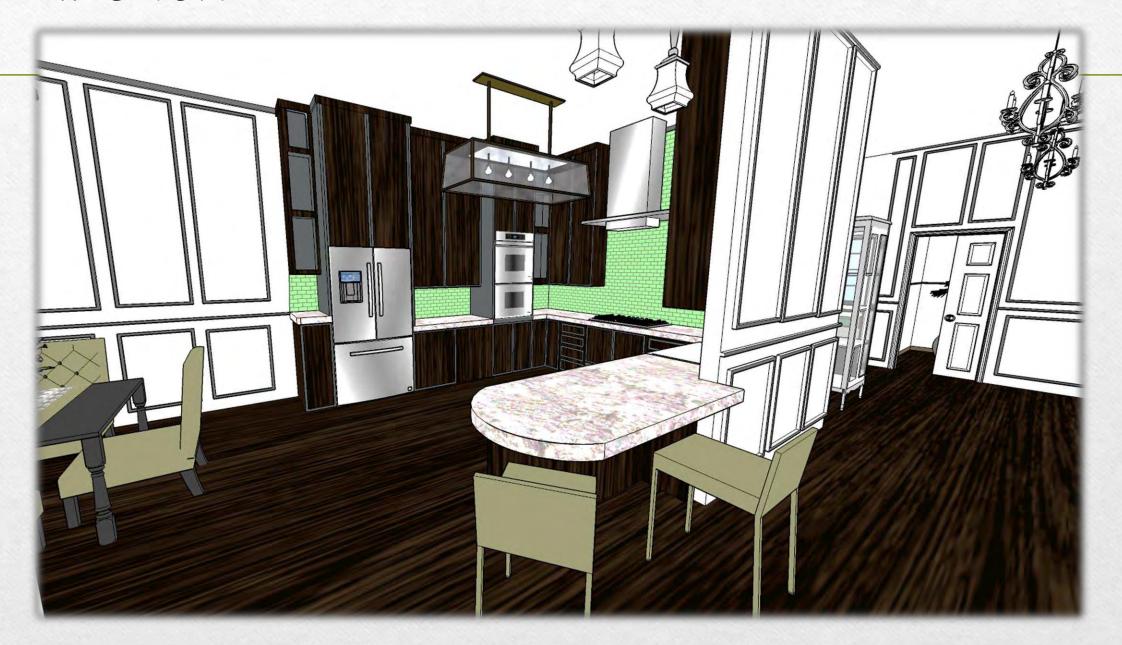

rative Vitrine
  - 4'x4' Significant Artwork



- 2 Children
- Dana: Fayetteville Resident/ Army Amputee
- Dale: Lives in Pennsylvania



Active Retirement Community

#### Seating Unit

- Proportion and size consideration in relation to furniture and finishes height
- Rounded seat edge and corners
- Light weight furniture and finishes in relation to elderly reduced bone mass
- Tilted backrest
- Area to rest elbows
- Appropriate heights for accessibility



Plan View





#### Seating Unit





Side View

Floorplan



Oblique Floorplan



#### Foper



#### Furniture & Finishes



## Hallway





#### Furniture & Finishes



### Living Room



#### Living Room



#### Living Room





#### Sunroom



#### Sunroom



#### Furniture & Finishes



#### Kitchen



#### Kitchen



#### Xitchen



# Furniture & Finishes Not to Scale

#### Dining Room



#### Furniture & Finishes





#### Washer & Dryer



#### Furniture & Finishes



#### Guest Bedroom



#### Guest Bedroom



#### Guest Bedroom



#### Furniture & Finishes





#### Furniture & finishes



#### Master Bedroom



#### Master Bedroom



#### Master Bedroom





#### Master Bathroom



#### Master Sathroom







#### Furniture & Finishes



Master
Bathroom
Floorplan



Master
Bathroom
Elevations





# Master Bathroom Elevations









Nicole Herron