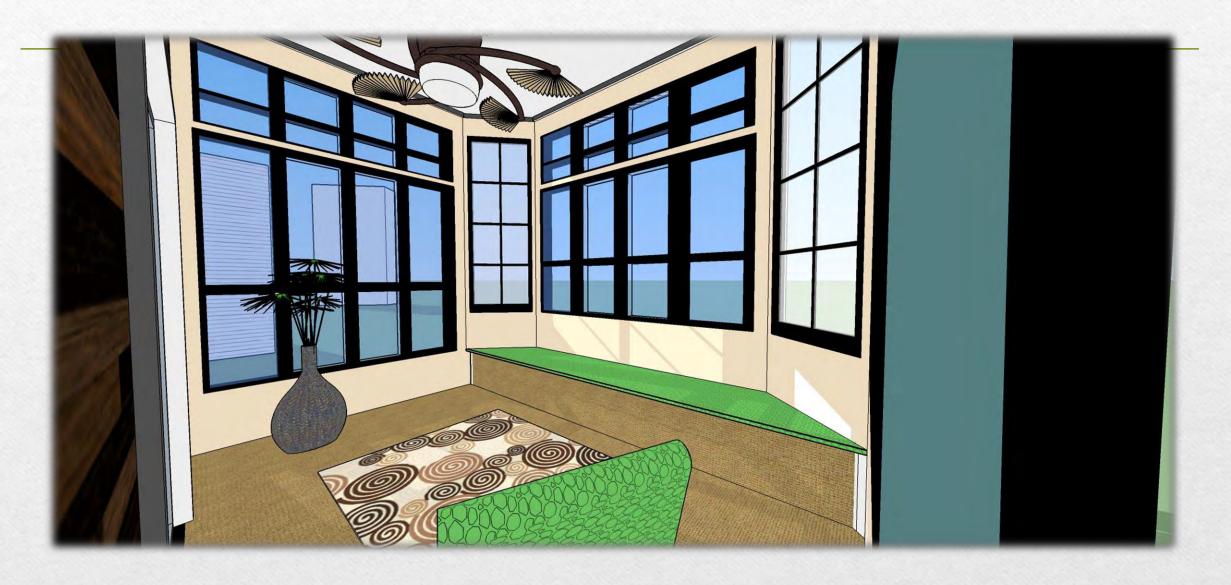

ngings to Accommodate:
  - Heirloom Settee
  - Historical Dining Set
  - Decorative Vitrine
  - 4'x4' Significant Artwork



- 2 Children
- Dana: Fayetteville Resident/ Army Amputee
- Dale: Lives in Pennsylvania



Active Retirement Community

#### Seating Unit

- Proportion and size consideration in relation to furniture and finishes height
- Rounded seat edge and corners
- Light weight furniture and finishes in relation to elderly reduced bone mass
- Tilted backrest
- Area to rest elbows
- Appropriate heights for accessibility



Plan View





#### Seating Unit





Side View

Floorplan



Oblique Floorplan



#### Foper



#### Furniture & Finishes



## Hallway





#### Furniture & Finishes



### Living Room



#### Living Room



#### Living Room





#### Sunroom



#### Sunroom



#### Furniture & Finishes



#### Kitchen



#### Kitchen



#### Xitchen



# Furniture & Finishes Not to Scale

#### Dining Room



#### Furniture & Finishes





#### Washer & Dryer



#### Furniture & Finishes



#### Guest Bedroom



#### Guest Bedroom



#### Guest Bedroom



#### Furniture & Finishes





#### Furniture & finishes



#### Master Bedroom



#### Master Bedroom



#### Master Bedroom





#### Master Bathroom



#### Master Sathroom







#### Furniture & Finishes



Master
Bathroom
Floorplan



Master
Bathroom
Elevations





# Master Bathroom Elevations









Nicole Herron