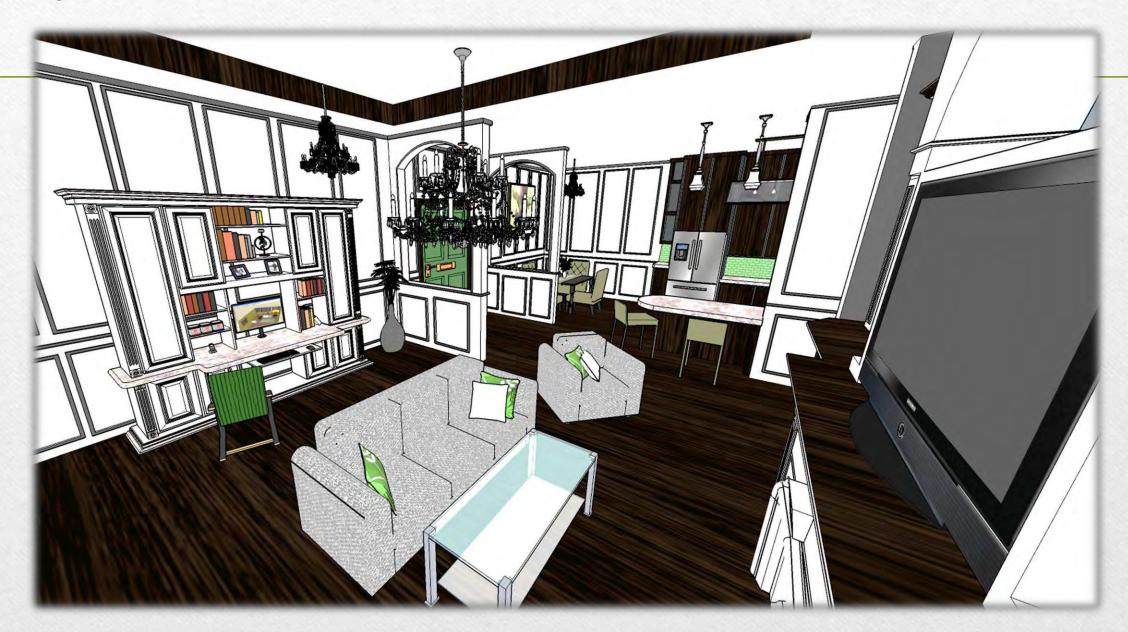

tirement Pondominiums .

Accessible & Active



- Belongings to Accommodate:
  - Heirloom Settee
  - Historical Dining Set
  - Decorative Vitrine
  - 4'x4' Significant Artwork



- 2 Children
- Dana: Fayetteville Resident/ Army Amputee
- Dale: Lives in Pennsylvania



Active Retirement Community

#### Seating Unit

- Proportion and size consideration in relation to furniture and finishes height
- Rounded seat edge and corners
- Light weight furniture and finishes in relation to elderly reduced bone mass
- Tilted backrest
- Area to rest elbows
- Appropriate heights for accessibility



Plan View





#### Seating Unit





Side View

Floorplan



Oblique Floorplan



#### Foper



#### Furniture & Finishes



## Hallway





#### Furniture & Finishes



### Living Room



#### Living Room



#### Living Room





#### Sunroom



#### Sunroom



#### Furniture & Finishes



#### Kitchen



#### Kitchen



#### Xitchen



# Furniture & Finishes Not to Scale

#### Dining Room



#### Furniture & Finishes





#### Washer & Dryer



#### Furniture & Finishes



#### Guest Bedroom



#### Guest Bedroom



#### Guest Bedroom



#### Furniture & Finishes





#### Furniture & finishes



#### Master Bedroom



#### Master Bedroom



#### Master Bedroom





#### Master Bathroom



#### Master Sathroom







#### Furniture & Finishes



Master
Bathroom
Floorplan



Master
Bathroom
Elevations





# Master Bathroom Elevations









Nicole Herron