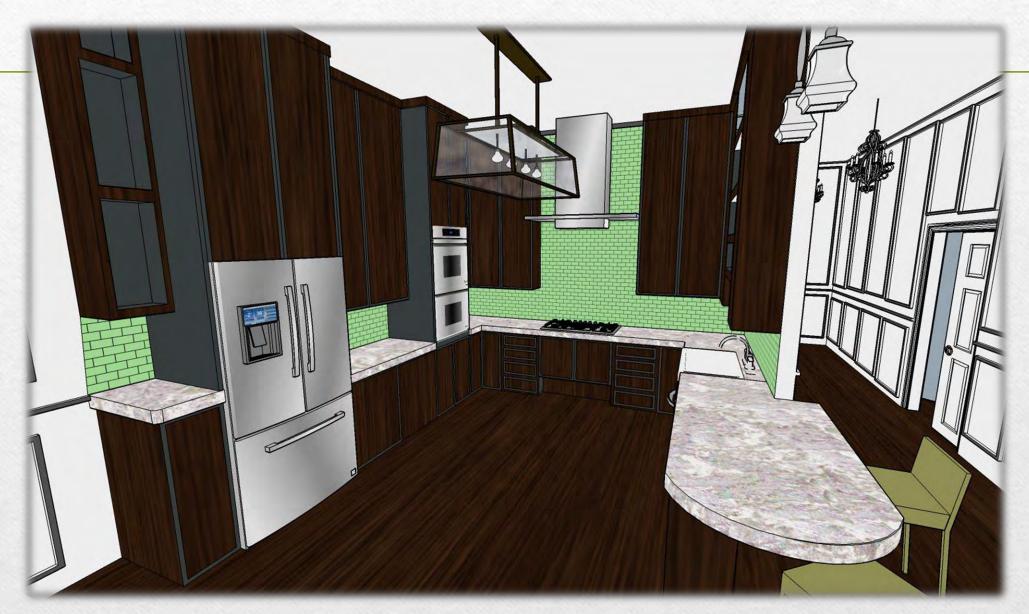

ing Set
  - Decorative Vitrine
  - 4'x4' Significant Artwork



- 2 Children
- Dana: Fayetteville Resident/ Army Amputee
- Dale: Lives in Pennsylvania



Active Retirement Community

#### Seating Unit

- Proportion and size consideration in relation to furniture and finishes height
- Rounded seat edge and corners
- Light weight furniture and finishes in relation to elderly reduced bone mass
- Tilted backrest
- Area to rest elbows
- Appropriate heights for accessibility



Plan View





#### Seating Unit





Side View

Floorplan



Oblique Floorplan



#### Foper



#### Furniture & Finishes



## Hallway





#### Furniture & Finishes



### Living Room



#### Living Room



#### Living Room





#### Sunroom



#### Sunroom



#### Furniture & Finishes



#### Kitchen



#### Kitchen



#### Xitchen



# Furniture & Finishes Not to Scale

#### Dining Room



#### Furniture & Finishes





#### Washer & Dryer



#### Furniture & Finishes



#### Guest Bedroom



#### Guest Bedroom



#### Guest Bedroom



#### Furniture & Finishes





#### Furniture & finishes



#### Master Bedroom



#### Master Bedroom



#### Master Bedroom





#### Master Bathroom



#### Master Sathroom







#### Furniture & Finishes



Master
Bathroom
Floorplan



Master
Bathroom
Elevations





# Master Bathroom Elevations









Nicole Herron