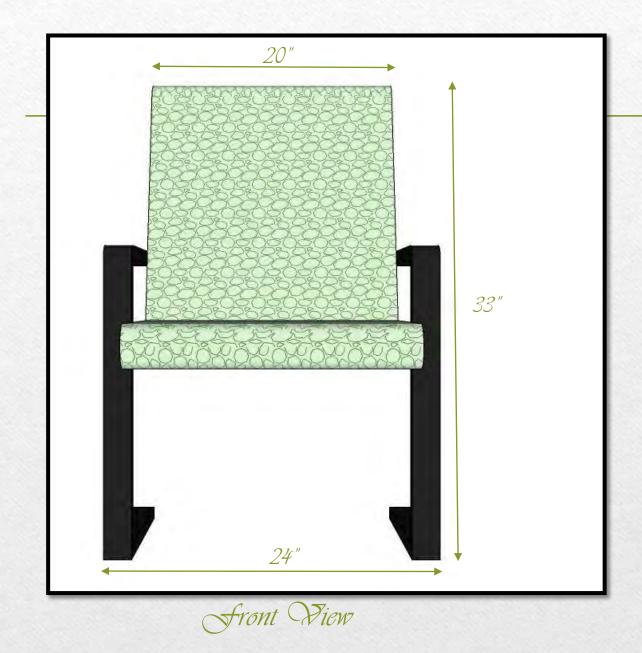

#### Seating Unit

- Proportion and size consideration in relation to furniture and finishes height
- Rounded seat edge and corners
- Light weight furniture and finishes in relation to elderly reduced bone mass
- Tilted backrest
- Area to rest elbows
- Appropriate heights for accessibility

#### Seating Unit

Side View

Floorplan

Oblique Floorplan