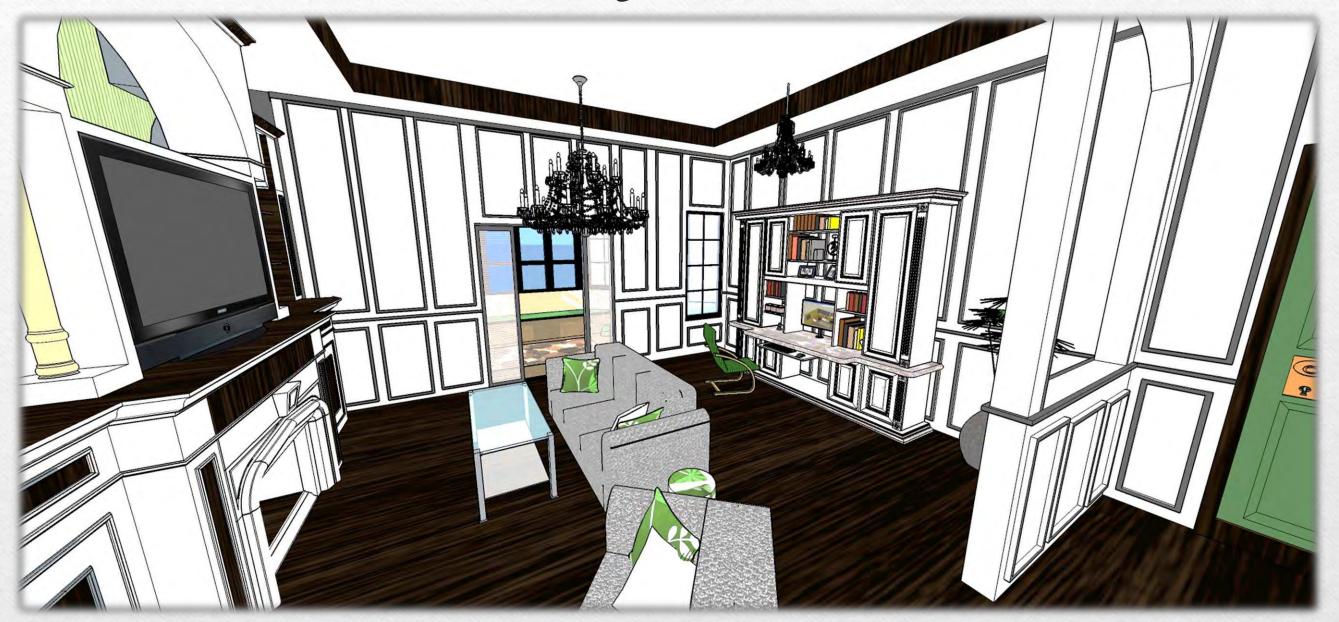

nd



'The Gasis' Retirement Pondominiums .

Accessible & Active



- Belongings to Accommodate:
  - Heirloom Settee
  - Historical Dining Set
  - Decorative Vitrine
  - 4'x4' Significant Artwork



- 2 Children
- Dana: Fayetteville Resident/ Army Amputee
- Dale: Lives in Pennsylvania



Active Retirement Community

#### Seating Unit

- Proportion and size consideration in relation to furniture and finishes height
- Rounded seat edge and corners
- Light weight furniture and finishes in relation to elderly reduced bone mass
- Tilted backrest
- Area to rest elbows
- Appropriate heights for accessibility



Plan View





#### Seating Unit





Side View

Floorplan



Oblique Floorplan



#### Foper



#### Furniture & Finishes



## Hallway





#### Furniture & Finishes



### Living Room



#### Living Room



#### Living Room





#### Sunroom



#### Sunroom



#### Furniture & Finishes



#### Kitchen



#### Kitchen



#### Xitchen



# Furniture & Finishes Not to Scale

#### Dining Room



#### Furniture & Finishes





#### Washer & Dryer



#### Furniture & Finishes



#### Guest Bedroom



#### Guest Bedroom



#### Guest Bedroom



#### Furniture & Finishes





#### Furniture & finishes



#### Master Bedroom



#### Master Bedroom



#### Master Bedroom





#### Master Bathroom



#### Master Sathroom







#### Furniture & Finishes



Master
Bathroom
Floorplan



Master
Bathroom
Elevations





# Master Bathroom Elevations









Nicole Herron