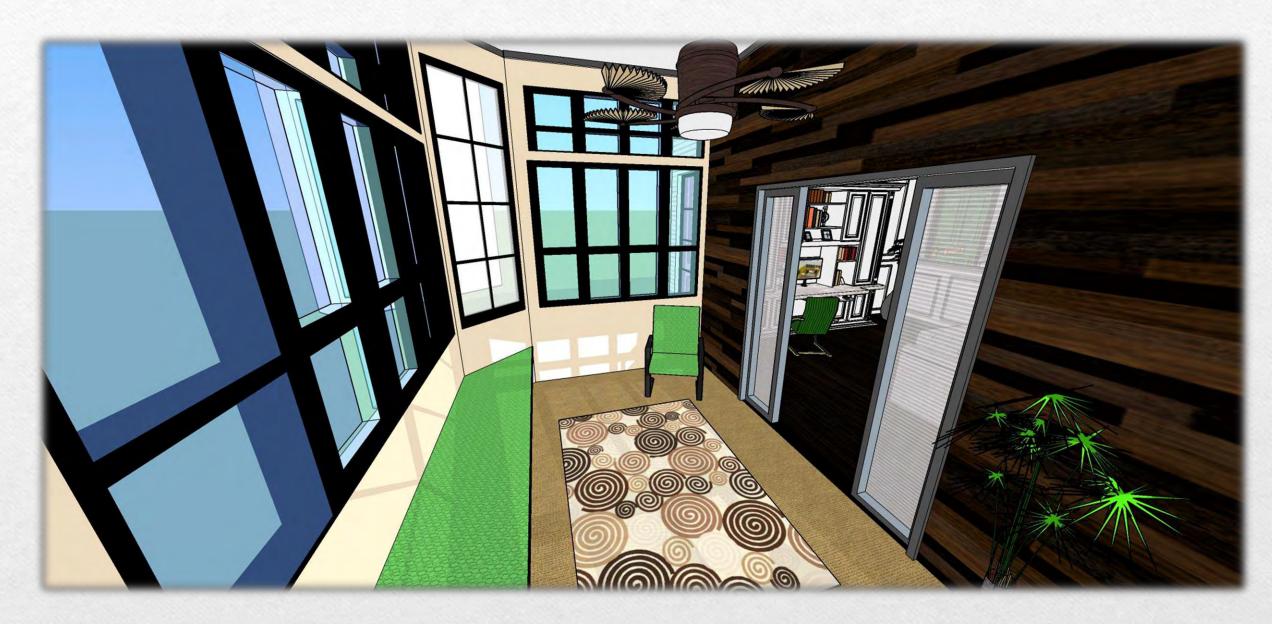

Active



- Belongings to Accommodate:
  - Heirloom Settee
  - Historical Dining Set
  - Decorative Vitrine
  - 4'x4' Significant Artwork



- 2 Children
- Dana: Fayetteville Resident/ Army Amputee
- Dale: Lives in Pennsylvania



Active Retirement Community

#### Seating Unit

- Proportion and size consideration in relation to furniture and finishes height
- Rounded seat edge and corners
- Light weight furniture and finishes in relation to elderly reduced bone mass
- Tilted backrest
- Area to rest elbows
- Appropriate heights for accessibility



Plan View





#### Seating Unit





Side View

Floorplan



Oblique Floorplan



#### Foper



#### Furniture & Finishes



## Hallway





#### Furniture & Finishes



### Living Room



#### Living Room



#### Living Room





#### Sunroom



#### Sunroom



#### Furniture & Finishes



#### Kitchen



#### Kitchen



#### Xitchen



# Furniture & Finishes Not to Scale

#### Dining Room



#### Furniture & Finishes





#### Washer & Dryer



#### Furniture & Finishes



#### Guest Bedroom



#### Guest Bedroom



#### Guest Bedroom



#### Furniture & Finishes





#### Furniture & finishes



#### Master Bedroom



#### Master Bedroom



#### Master Bedroom





#### Master Bathroom



#### Master Sathroom







#### Furniture & Finishes



Master
Bathroom
Floorplan



Master
Bathroom
Elevations





# Master Bathroom Elevations









Nicole Herron