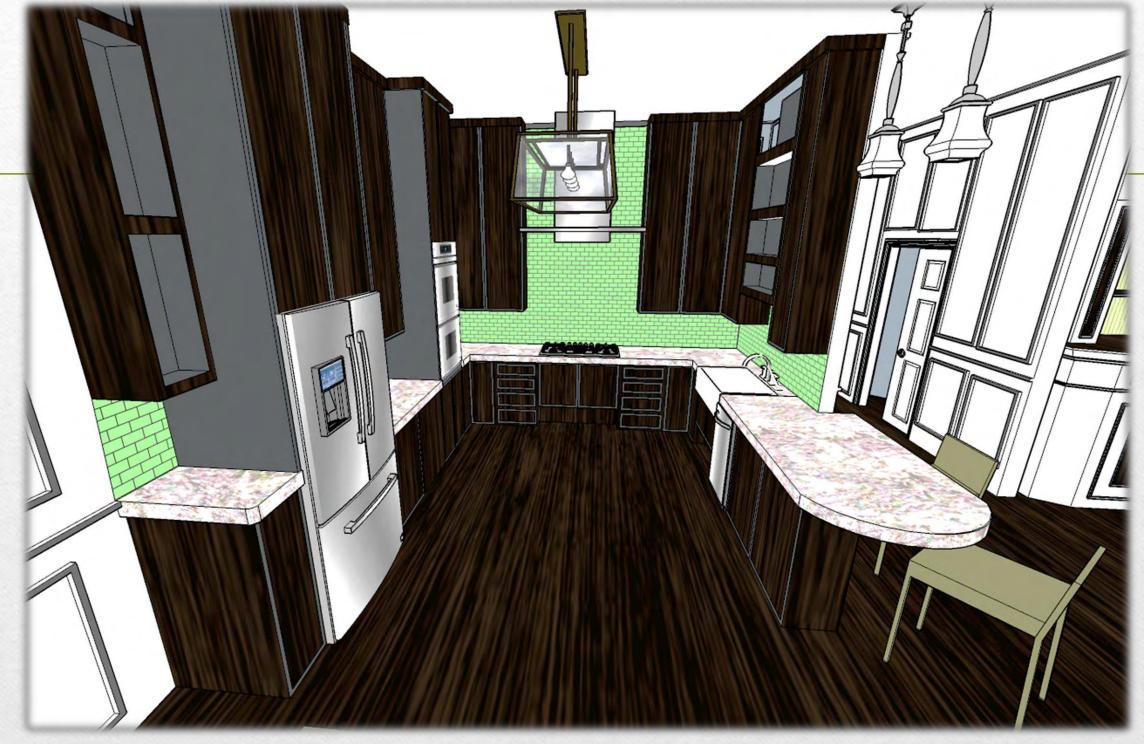

- Historical Dining Set
  - Decorative Vitrine
  - 4'x4' Significant Artwork



- 2 Children
- Dana: Fayetteville Resident/ Army Amputee
- Dale: Lives in Pennsylvania



Active Retirement Community

#### Seating Unit

- Proportion and size consideration in relation to furniture and finishes height
- Rounded seat edge and corners
- Light weight furniture and finishes in relation to elderly reduced bone mass
- Tilted backrest
- Area to rest elbows
- Appropriate heights for accessibility



Plan View





#### Seating Unit





Side View

Floorplan



Oblique Floorplan



#### Foper



#### Furniture & Finishes



## Hallway





#### Furniture & Finishes



### Living Room



#### Living Room



#### Living Room





#### Sunroom



#### Sunroom



#### Furniture & Finishes



#### Kitchen



#### Kitchen



#### Xitchen



# Furniture & Finishes Not to Scale

#### Dining Room



#### Furniture & Finishes





#### Washer & Dryer



#### Furniture & Finishes



#### Guest Bedroom



#### Guest Bedroom



#### Guest Bedroom



#### Furniture & Finishes





#### Furniture & finishes



#### Master Bedroom



#### Master Bedroom



#### Master Bedroom





#### Master Bathroom



#### Master Sathroom







#### Furniture & Finishes



Master
Bathroom
Floorplan



Master
Bathroom
Elevations





# Master Bathroom Elevations









Nicole Herron