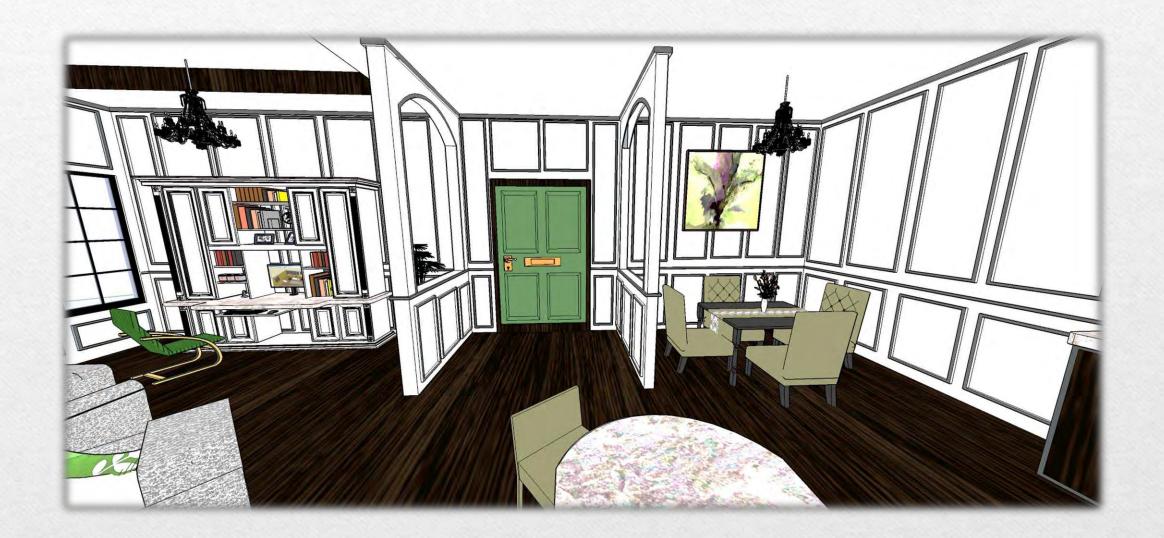

, NC
- Likes: Climate, Cost of Living, Close Proximity to Children



Unit to Upgrade

#### End



'The Gasis' Retirement Pondominiums .

Accessible & Active



- Belongings to Accommodate:
  - Heirloom Settee
  - Historical Dining Set
  - Decorative Vitrine
  - 4'x4' Significant Artwork



- 2 Children
- Dana: Fayetteville Resident/ Army Amputee
- Dale: Lives in Pennsylvania



Active Retirement Community

#### Seating Unit

- Proportion and size consideration in relation to furniture and finishes height
- Rounded seat edge and corners
- Light weight furniture and finishes in relation to elderly reduced bone mass
- Tilted backrest
- Area to rest elbows
- Appropriate heights for accessibility



Plan View





#### Seating Unit





Side View

Floorplan



Oblique Floorplan



#### Foper



#### Furniture & Finishes



## Hallway





#### Furniture & Finishes



### Living Room



#### Living Room



#### Living Room





#### Sunroom



#### Sunroom



#### Furniture & Finishes



#### Kitchen



#### Kitchen



#### Xitchen



# Furniture & Finishes Not to Scale

#### Dining Room



#### Furniture & Finishes





#### Washer & Dryer



#### Furniture & Finishes



#### Guest Bedroom



#### Guest Bedroom



#### Guest Bedroom



#### Furniture & Finishes





#### Furniture & finishes



#### Master Bedroom



#### Master Bedroom



#### Master Bedroom





#### Master Bathroom



#### Master Sathroom







#### Furniture & Finishes



Master
Bathroom
Floorplan



Master
Bathroom
Elevations





# Master Bathroom Elevations









Nicole Herron