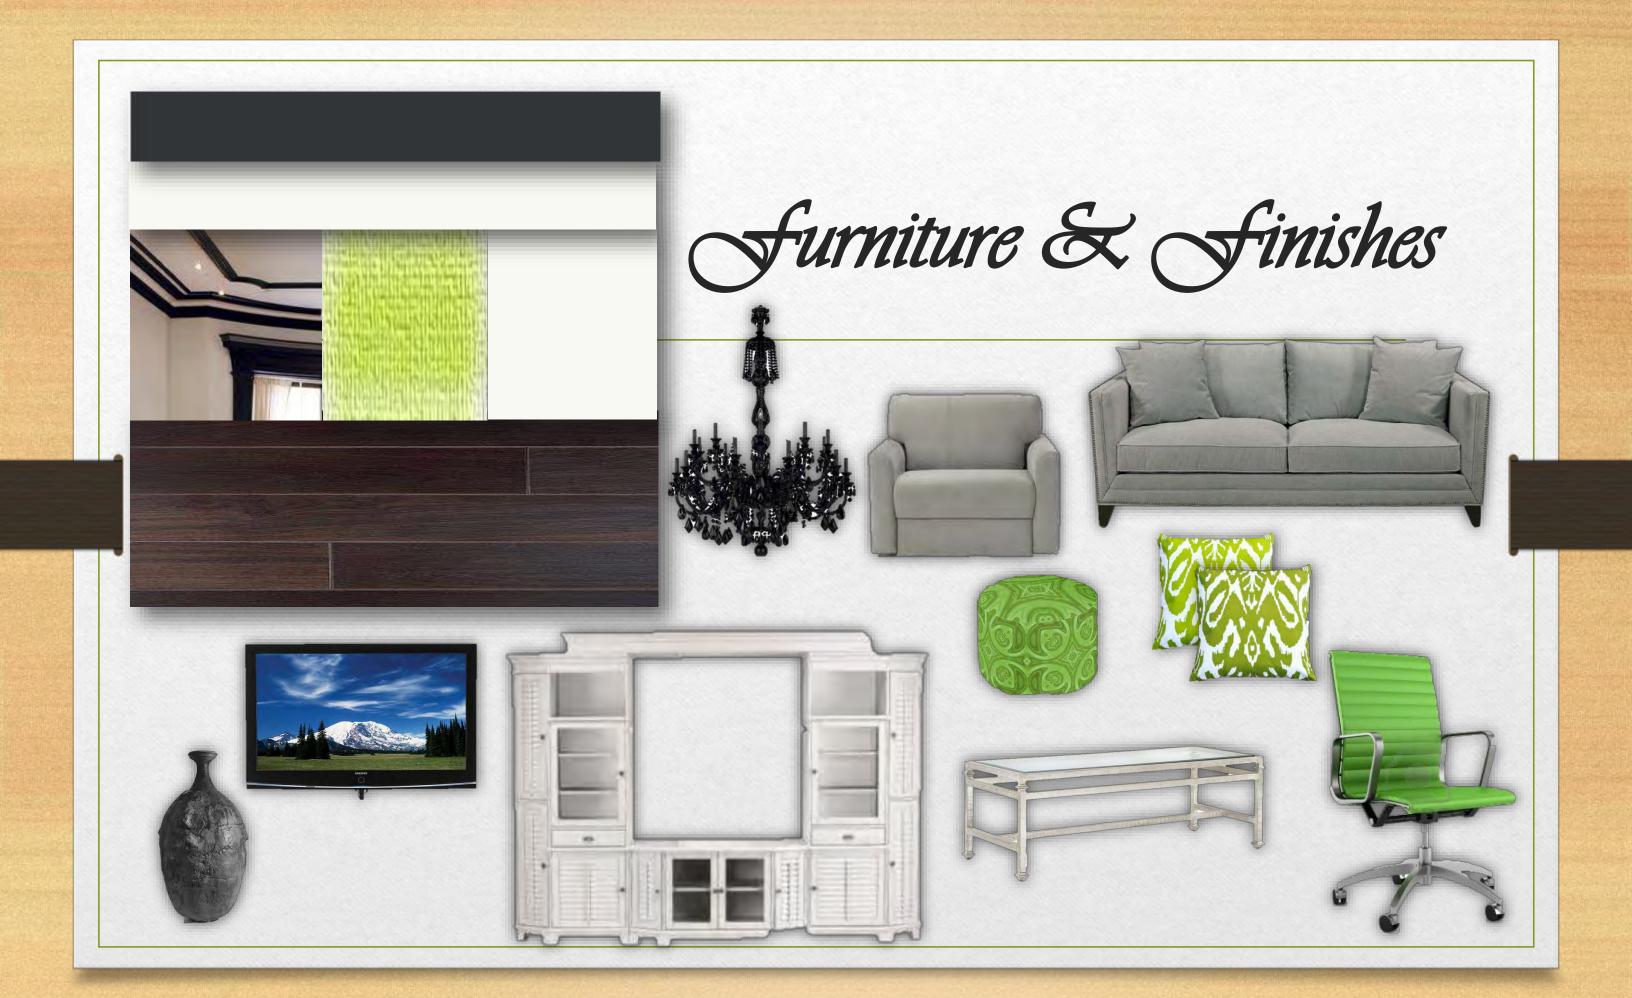

.

Accessible & Active



- Belongings to Accommodate:
  - Heirloom Settee
  - Historical Dining Set
  - Decorative Vitrine
  - 4'x4' Significant Artwork



- 2 Children
- Dana: Fayetteville Resident/ Army Amputee
- Dale: Lives in Pennsylvania



Active Retirement Community

#### Seating Unit

- Proportion and size consideration in relation to furniture and finishes height
- Rounded seat edge and corners
- Light weight furniture and finishes in relation to elderly reduced bone mass
- Tilted backrest
- Area to rest elbows
- Appropriate heights for accessibility



Plan View





#### Seating Unit





Side View

Floorplan



Oblique Floorplan



#### Foper



#### Furniture & Finishes



## Hallway





#### Furniture & Finishes



### Living Room



#### Living Room



#### Living Room





#### Sunroom



#### Sunroom



#### Furniture & Finishes



#### Kitchen



#### Kitchen



#### Xitchen



# Furniture & Finishes Not to Scale

#### Dining Room



#### Furniture & Finishes





#### Washer & Dryer



#### Furniture & Finishes



#### Guest Bedroom



#### Guest Bedroom



#### Guest Bedroom



#### Furniture & Finishes





#### Furniture & finishes



#### Master Bedroom



#### Master Bedroom



#### Master Bedroom





#### Master Bathroom



#### Master Sathroom







#### Furniture & Finishes



Master
Bathroom
Floorplan



Master
Bathroom
Elevations





# Master Bathroom Elevations









Nicole Herron