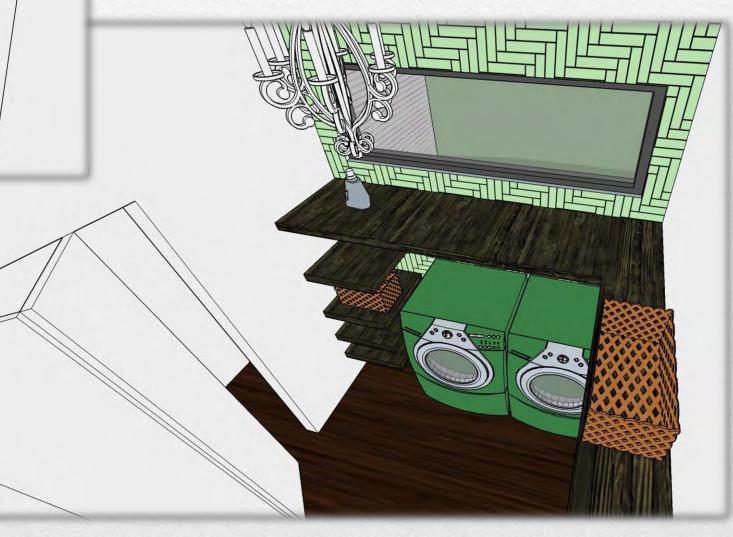

: Lives in Pennsylvania



Active Retirement Community

#### Seating Unit

- Proportion and size consideration in relation to furniture and finishes height
- Rounded seat edge and corners
- Light weight furniture and finishes in relation to elderly reduced bone mass
- Tilted backrest
- Area to rest elbows
- Appropriate heights for accessibility



Plan View





#### Seating Unit





Side View

Floorplan



Oblique Floorplan



#### Foper



#### Furniture & Finishes



## Hallway





#### Furniture & Finishes



### Living Room



#### Living Room



#### Living Room





#### Sunroom



#### Sunroom



#### Furniture & Finishes



#### Kitchen



#### Kitchen



#### Xitchen



# Furniture & Finishes Not to Scale

#### Dining Room



#### Furniture & Finishes





#### Washer & Dryer



#### Furniture & Finishes



#### Guest Bedroom



#### Guest Bedroom



#### Guest Bedroom



#### Furniture & Finishes





#### Furniture & finishes



#### Master Bedroom



#### Master Bedroom



#### Master Bedroom





#### Master Bathroom



#### Master Sathroom







#### Furniture & Finishes



Master
Bathroom
Floorplan



Master
Bathroom
Elevations





# Master Bathroom Elevations









Nicole Herron