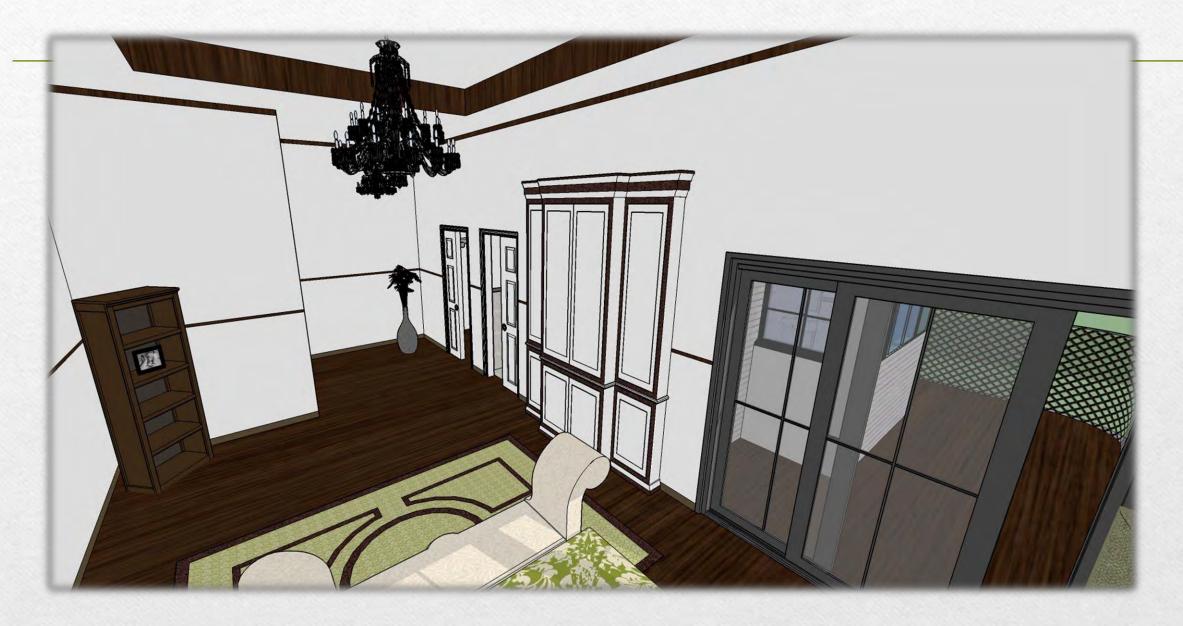

s in relation to elderly reduced bone mass
- Tilted backrest
- Area to rest elbows
- Appropriate heights for accessibility



Plan View





#### Seating Unit





Side View

Floorplan



Oblique Floorplan



#### Foper



#### Furniture & Finishes



## Hallway





#### Furniture & Finishes



### Living Room



#### Living Room



#### Living Room





#### Sunroom



#### Sunroom



#### Furniture & Finishes



#### Kitchen



#### Kitchen



#### Xitchen



# Furniture & Finishes Not to Scale

#### Dining Room



#### Furniture & Finishes





#### Washer & Dryer



#### Furniture & Finishes



#### Guest Bedroom



#### Guest Bedroom



#### Guest Bedroom



#### Furniture & Finishes





#### Furniture & finishes



#### Master Bedroom



#### Master Bedroom



#### Master Bedroom





#### Master Bathroom



#### Master Sathroom







#### Furniture & Finishes



Master
Bathroom
Floorplan



Master
Bathroom
Elevations





# Master Bathroom Elevations









Nicole Herron