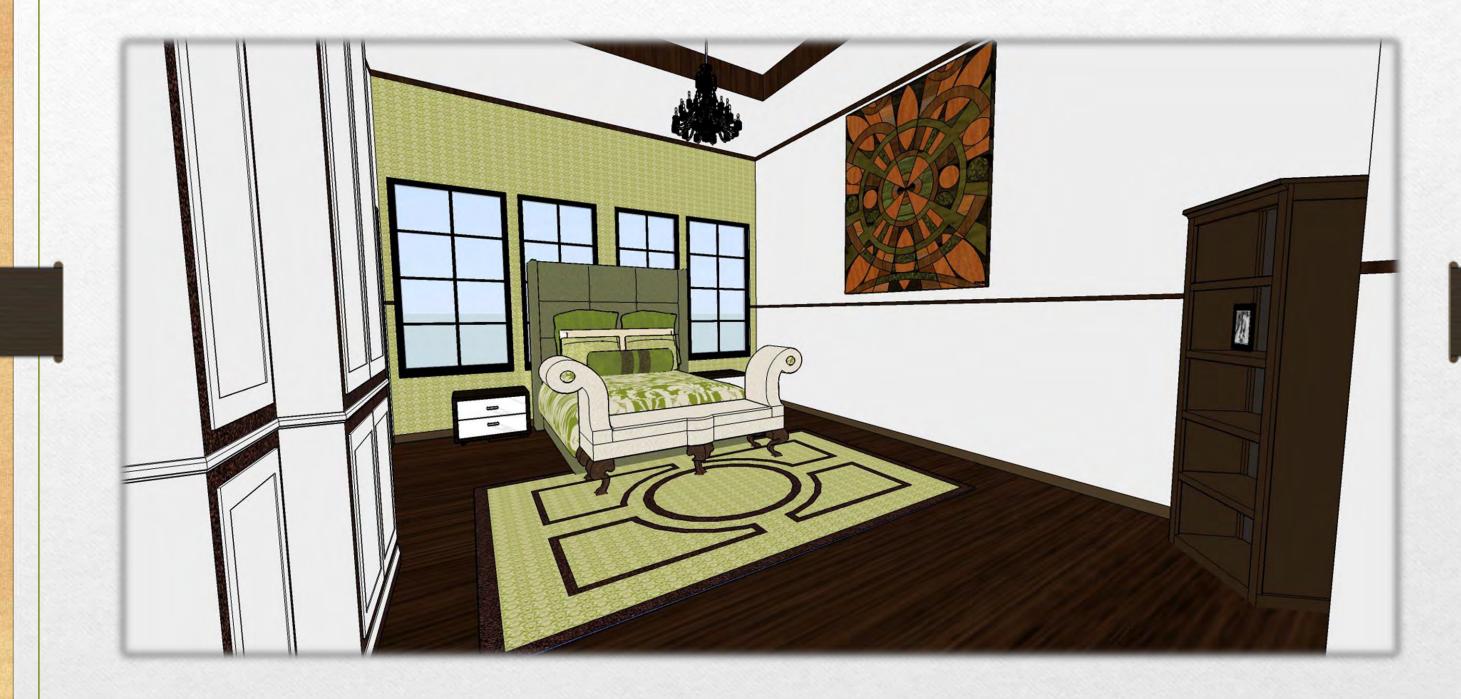

d corners
- Light weight furniture and finishes in relation to elderly reduced bone mass
- Tilted backrest
- Area to rest elbows
- Appropriate heights for accessibility



Plan View





#### Seating Unit





Side View

Floorplan



Oblique Floorplan



#### Foper



#### Furniture & Finishes



## Hallway





#### Furniture & Finishes



### Living Room



#### Living Room



#### Living Room





#### Sunroom



#### Sunroom



#### Furniture & Finishes



#### Kitchen



#### Kitchen



#### Xitchen



# Furniture & Finishes Not to Scale

#### Dining Room



#### Furniture & Finishes





#### Washer & Dryer



#### Furniture & Finishes



#### Guest Bedroom



#### Guest Bedroom



#### Guest Bedroom



#### Furniture & Finishes





#### Furniture & finishes



#### Master Bedroom



#### Master Bedroom



#### Master Bedroom





#### Master Bathroom



#### Master Sathroom







#### Furniture & Finishes



Master
Bathroom
Floorplan



Master
Bathroom
Elevations





# Master Bathroom Elevations









Nicole Herron