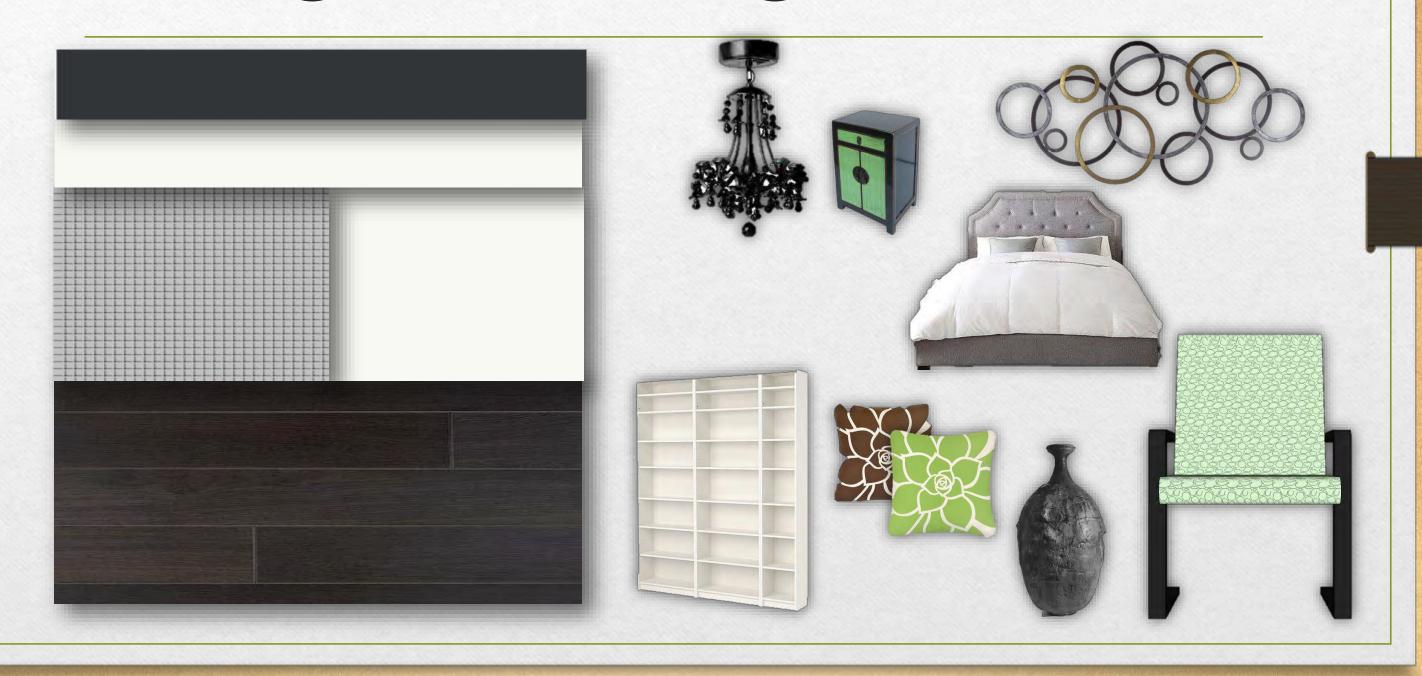

o furniture and finishes height
- Rounded seat edge and corners
- Light weight furniture and finishes in relation to elderly reduced bone mass
- Tilted backrest
- Area to rest elbows
- Appropriate heights for accessibility



Plan View





#### Seating Unit





Side View

Floorplan



Oblique Floorplan



#### Foper



#### Furniture & Finishes



## Hallway





#### Furniture & Finishes



### Living Room



#### Living Room



#### Living Room





#### Sunroom



#### Sunroom



#### Furniture & Finishes



#### Kitchen



#### Kitchen



#### Xitchen



# Furniture & Finishes Not to Scale

#### Dining Room



#### Furniture & Finishes





#### Washer & Dryer



#### Furniture & Finishes



#### Guest Bedroom



#### Guest Bedroom



#### Guest Bedroom



#### Furniture & Finishes





#### Furniture & finishes



#### Master Bedroom



#### Master Bedroom



#### Master Bedroom





#### Master Bathroom



#### Master Sathroom







#### Furniture & Finishes



Master
Bathroom
Floorplan



Master
Bathroom
Elevations





# Master Bathroom Elevations









Nicole Herron