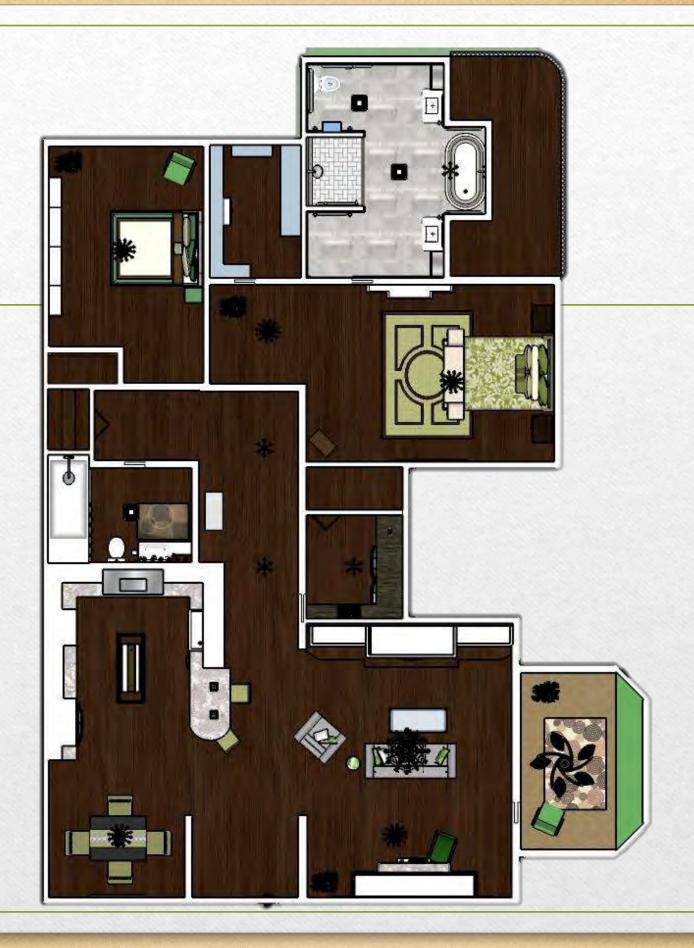

- From Pennsylvania to Greenville, NC
- Likes: Climate, Cost of Living, Close Proximity to Children



Unit to Upgrade

#### End



'The Gasis' Retirement Pondominiums .

Accessible & Active



- Belongings to Accommodate:
  - Heirloom Settee
  - Historical Dining Set
  - Decorative Vitrine
  - 4'x4' Significant Artwork



- 2 Children
- Dana: Fayetteville Resident/ Army Amputee
- Dale: Lives in Pennsylvania



Active Retirement Community

#### Seating Unit

- Proportion and size consideration in relation to furniture and finishes height
- Rounded seat edge and corners
- Light weight furniture and finishes in relation to elderly reduced bone mass
- Tilted backrest
- Area to rest elbows
- Appropriate heights for accessibility



Plan View





#### Seating Unit





Side View

Floorplan



Oblique Floorplan



#### Foper



#### Furniture & Finishes



## Hallway





#### Furniture & Finishes



### Living Room



#### Living Room



#### Living Room





#### Sunroom



#### Sunroom



#### Furniture & Finishes



#### Kitchen



#### Kitchen



#### Xitchen



# Furniture & Finishes Not to Scale

#### Dining Room



#### Furniture & Finishes





#### Washer & Dryer



#### Furniture & Finishes



#### Guest Bedroom



#### Guest Bedroom



#### Guest Bedroom



#### Furniture & Finishes





#### Furniture & finishes



#### Master Bedroom



#### Master Bedroom



#### Master Bedroom





#### Master Bathroom



#### Master Sathroom







#### Furniture & Finishes



Master
Bathroom
Floorplan



Master
Bathroom
Elevations





# Master Bathroom Elevations









Ni