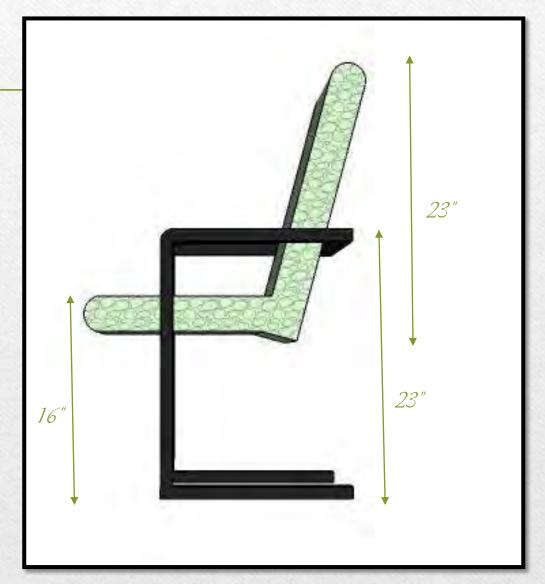

#### Seating Unit

- Proportion and size consideration in relation to furniture and finishes height
- Rounded seat edge and corners
- Light weight furniture and finishes in relation to elderly reduced bone mass
- Tilted backrest
- Area to rest elbows
- Appropriate heights for accessibility

#### Seating Unit

Side View

Floorplan

Oblique Floorplan