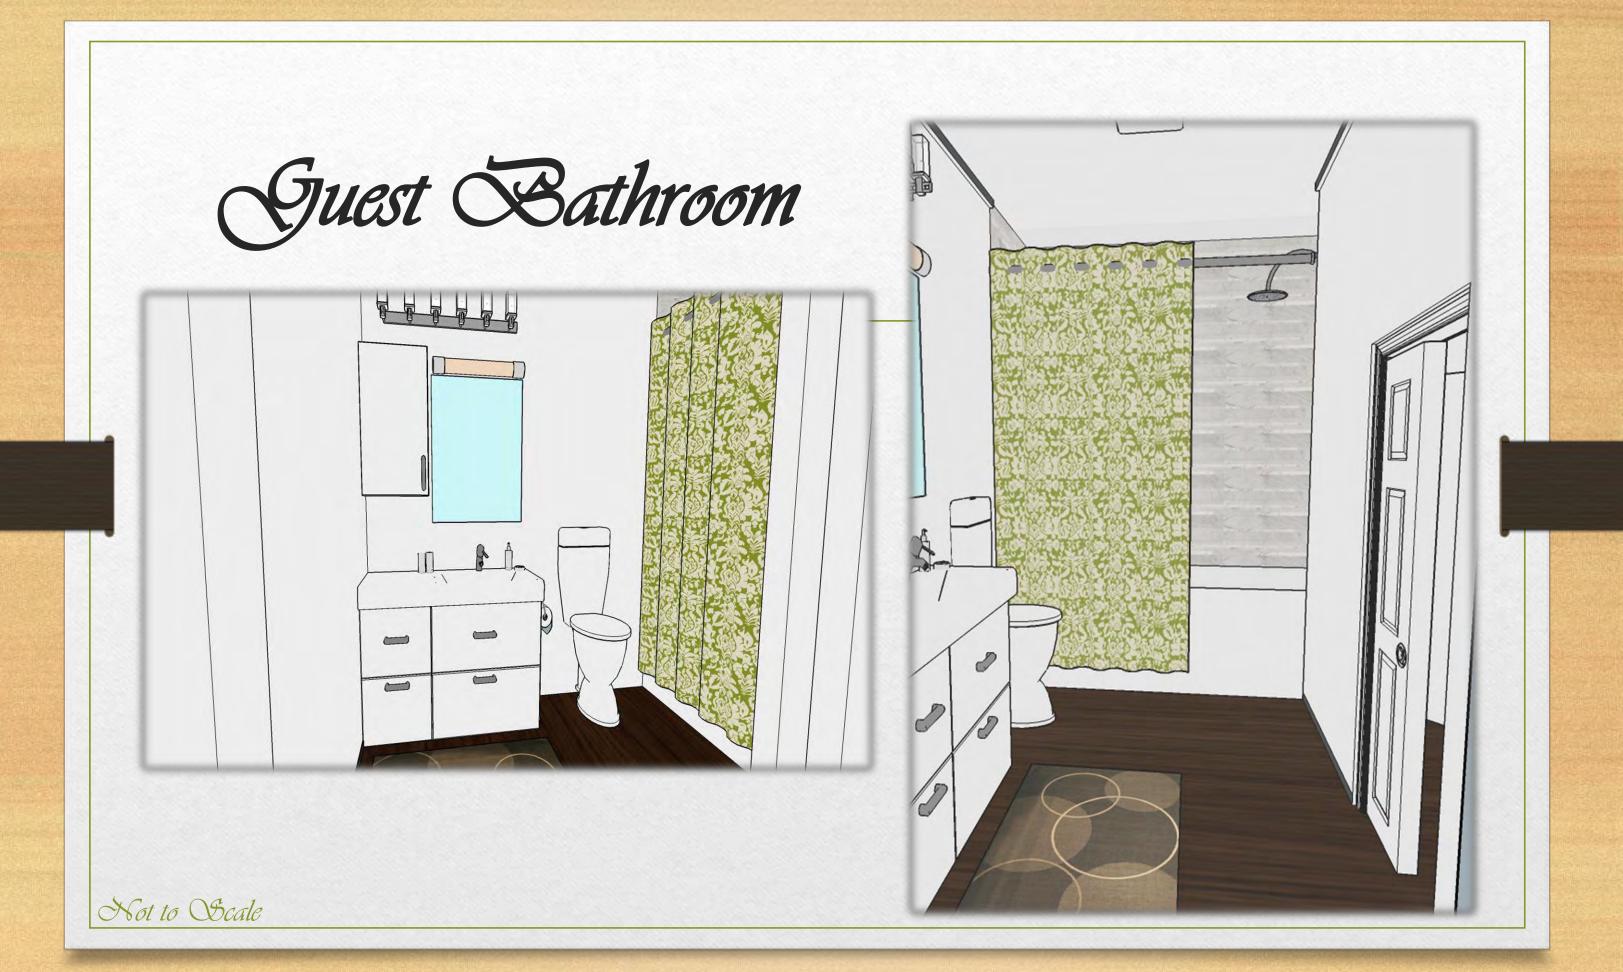

furniture and finishes height
- Rounded seat edge and corners
- Light weight furniture and finishes in relation to elderly reduced bone mass
- Tilted backrest
- Area to rest elbows
- Appropriate heights for accessibility



Plan View





#### Seating Unit





Side View

Floorplan



Oblique Floorplan



#### Foper



#### Furniture & Finishes



## Hallway





#### Furniture & Finishes



### Living Room



#### Living Room



#### Living Room





#### Sunroom



#### Sunroom



#### Furniture & Finishes



#### Kitchen



#### Kitchen



#### Xitchen



# Furniture & Finishes Not to Scale

#### Dining Room



#### Furniture & Finishes





#### Washer & Dryer



#### Furniture & Finishes



#### Guest Bedroom



#### Guest Bedroom



#### Guest Bedroom



#### Furniture & Finishes





#### Furniture & finishes



#### Master Bedroom



#### Master Bedroom



#### Master Bedroom





#### Master Bathroom



#### Master Sathroom







#### Furniture & Finishes



Master
Bathroom
Floorplan



Master
Bathroom
Elevations





# Master Bathroom Elevations









Nicole Herron