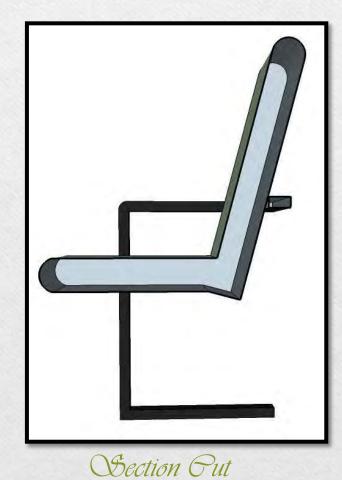

#### Seating Unit

- Proportion and size consideration in relation to furniture and finishes height
- Rounded seat edge and corners
- Light weight furniture and finishes in relation to elderly reduced bone mass
- Tilted backrest
- Area to rest elbows
- Appropriate heights for accessibility

#### Seating Unit

Side View

Floorplan

Oblique Floorplan