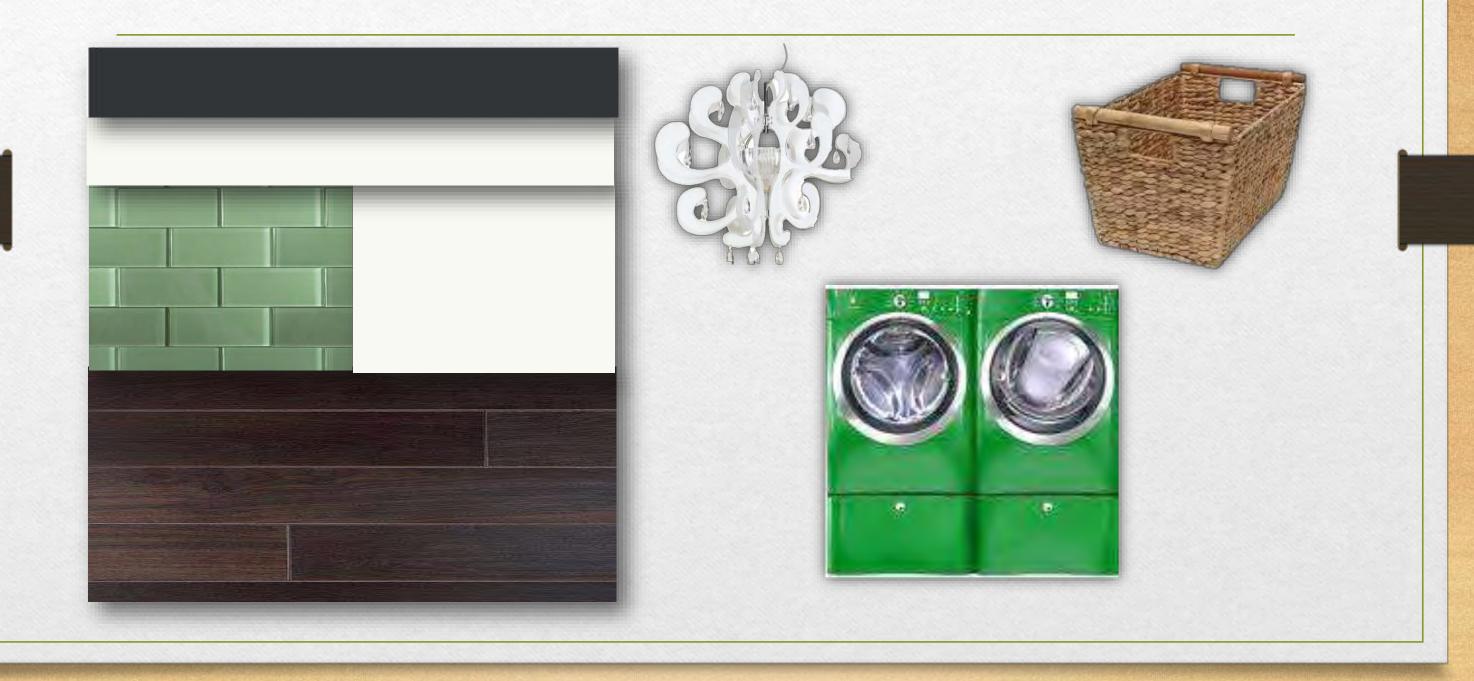

tive Retirement Community

#### Seating Unit

- Proportion and size consideration in relation to furniture and finishes height
- Rounded seat edge and corners
- Light weight furniture and finishes in relation to elderly reduced bone mass
- Tilted backrest
- Area to rest elbows
- Appropriate heights for accessibility



Plan View





#### Seating Unit





Side View

Floorplan



Oblique Floorplan



#### Foper



#### Furniture & Finishes



## Hallway





#### Furniture & Finishes



### Living Room



#### Living Room



#### Living Room





#### Sunroom



#### Sunroom



#### Furniture & Finishes



#### Kitchen



#### Kitchen



#### Xitchen



# Furniture & Finishes Not to Scale

#### Dining Room



#### Furniture & Finishes





#### Washer & Dryer



#### Furniture & Finishes



#### Guest Bedroom



#### Guest Bedroom



#### Guest Bedroom



#### Furniture & Finishes





#### Furniture & finishes



#### Master Bedroom



#### Master Bedroom



#### Master Bedroom





#### Master Bathroom



#### Master Sathroom







#### Furniture & Finishes



Master
Bathroom
Floorplan



Master
Bathroom
Elevations





# Master Bathroom Elevations









Nicole Herron