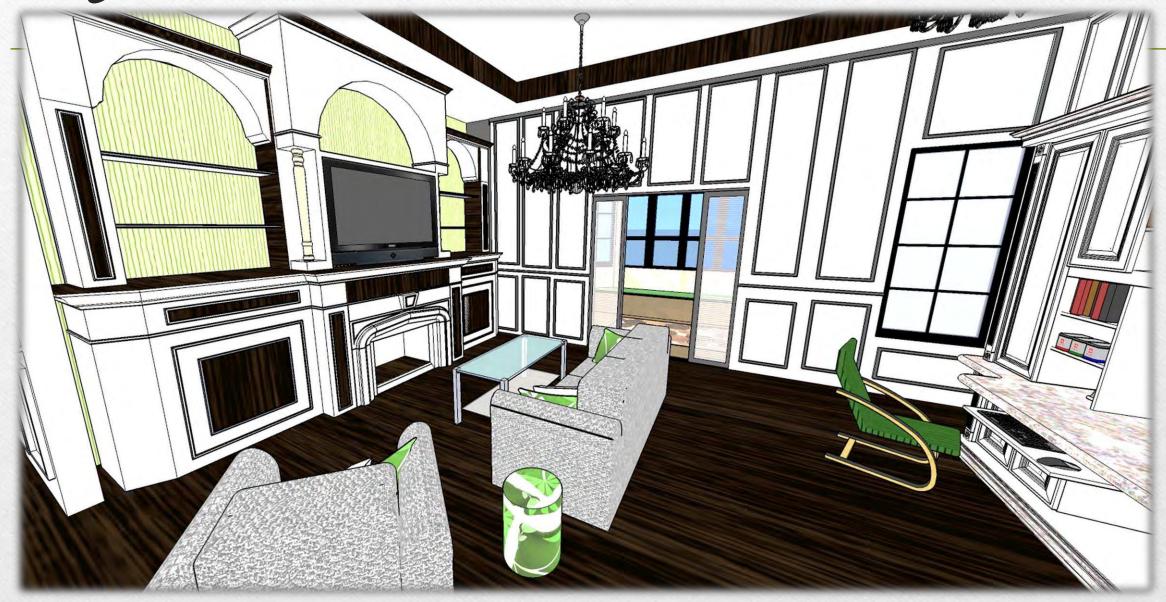

s .

Accessible & Active



- Belongings to Accommodate:
  - Heirloom Settee
  - Historical Dining Set
  - Decorative Vitrine
  - 4'x4' Significant Artwork



- 2 Children
- Dana: Fayetteville Resident/ Army Amputee
- Dale: Lives in Pennsylvania



Active Retirement Community

#### Seating Unit

- Proportion and size consideration in relation to furniture and finishes height
- Rounded seat edge and corners
- Light weight furniture and finishes in relation to elderly reduced bone mass
- Tilted backrest
- Area to rest elbows
- Appropriate heights for accessibility



Plan View





#### Seating Unit





Side View

Floorplan



Oblique Floorplan



#### Foper



#### Furniture & Finishes



## Hallway





#### Furniture & Finishes



### Living Room



#### Living Room



#### Living Room





#### Sunroom



#### Sunroom



#### Furniture & Finishes



#### Kitchen



#### Kitchen



#### Xitchen



# Furniture & Finishes Not to Scale

#### Dining Room



#### Furniture & Finishes





#### Washer & Dryer



#### Furniture & Finishes



#### Guest Bedroom



#### Guest Bedroom



#### Guest Bedroom



#### Furniture & Finishes





#### Furniture & finishes



#### Master Bedroom



#### Master Bedroom



#### Master Bedroom





#### Master Bathroom



#### Master Sathroom







#### Furniture & Finishes



Master
Bathroom
Floorplan



Master
Bathroom
Elevations





# Master Bathroom Elevations









Nicole Herron