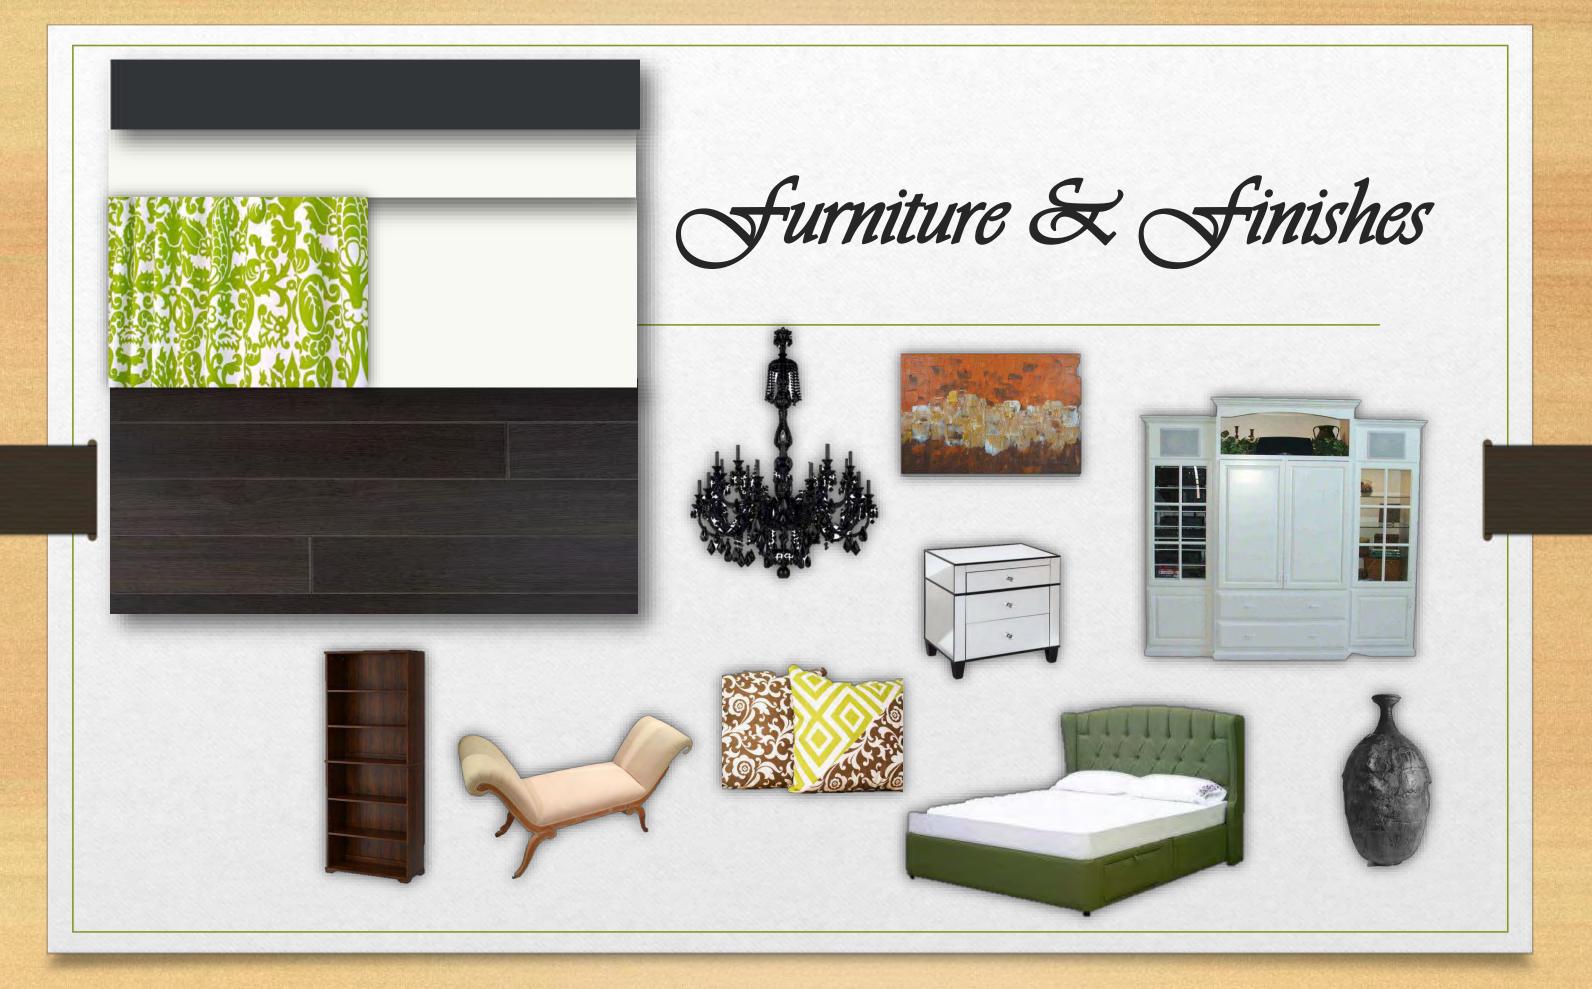

in relation to elderly reduced bone mass
- Tilted backrest
- Area to rest elbows
- Appropriate heights for accessibility



Plan View





#### Seating Unit





Side View

Floorplan



Oblique Floorplan



#### Foper



#### Furniture & Finishes



## Hallway





#### Furniture & Finishes



### Living Room



#### Living Room



#### Living Room





#### Sunroom



#### Sunroom



#### Furniture & Finishes



#### Kitchen



#### Kitchen



#### Xitchen



# Furniture & Finishes Not to Scale

#### Dining Room



#### Furniture & Finishes





#### Washer & Dryer



#### Furniture & Finishes



#### Guest Bedroom



#### Guest Bedroom



#### Guest Bedroom



#### Furniture & Finishes





#### Furniture & finishes



#### Master Bedroom



#### Master Bedroom



#### Master Bedroom





#### Master Bathroom



#### Master Sathroom







#### Furniture & Finishes



Master
Bathroom
Floorplan



Master
Bathroom
Elevations





# Master Bathroom Elevations









Nicole Herron