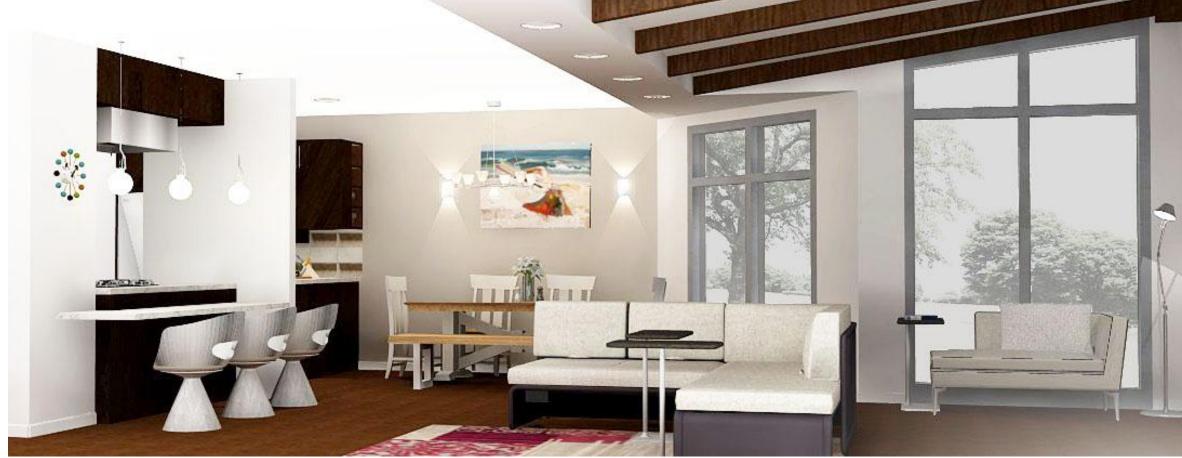

be visiting frequently and is a wheelchair user. Being in love with the arts, Pat wants a stylish home that captures the eye while Fran is concerned about Pat's mid-century modern taste clashing with their traditional heirlooms. Both Pat and Fran embrace midcentury modern, but do not want stark whites and sharp edges to be the emphasis of the home's aesthetic.





Design Story

## SEATING UNIT



Anthropometry refers to the measurement of the human individual and plays an important role in interior design where statistical data about the distribution of body dimensions in the population are used to optimize a planned space and products that go into the space, such as furniture.





## PERSPECTIVE RENDERINGS

## LIVING AREA VIEW ONE





 $\odot$ 

 $\bigcirc$ 

# PERSPECTIVE RENDERINGS



### LIVING AREA VIEW TWO





## PERSPECTIVE RENDERINGS



## OUTDOOR SPACE PATIO





### KITCHEN



# PERSPECTIVE RENDERINGS

### SPECTIVE RENDERINGS PER







## **GUEST BEDROOM**

## PERSPECTIVE RENDERINGS







## MASTER BEDROOM

# PERSPECTIVE RENDERINGS



### MASTER BATHROOM





#### **KITCHEN**



#### LIVING AREA















#### MASTER BATHROOM





## FINISHES PRIMARY OPTION/

#### MASTER BEDROOM



## FINISHES SECONDARY OPTION

#### KITCHEN





#### **GUEST BEDROOM**



#### MASTER BATHROOM



#### MASTER BEDROOM

#### LIVING AREA



#### GUEST BEDROOM MASTER BEDROOM









#### KITCHEN



ALLER NOVENN FILTE

















# FORNITORE SELECTIONS

#### MASTER BATHROOM