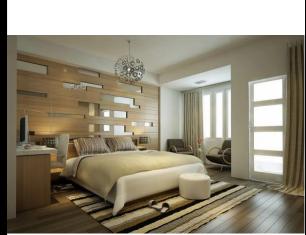

ick & Francis Reed
- AGES: 62 & 58
- STYLE: Mid-Century Modern
- PREFERENCES:
  - Warm color scheme
  - Open plan
  - Universal design
  - Formal dining for six
  - Natural stones & woods
  - Displayed artwork

Pat and Fran are both college professors who are in search of a residence that fits their own personal preferences, as well as provides accommodations for deaf retiree Fran and her veteran daughter's disabilities, who will be visiting frequently and is a wheelchair user. Being in love with the arts, Pat wants a stylish home that captures the eye while Fran is concerned about Pat's mid-century modern taste clashing with their traditional heirlooms. Both Pat and Fran embrace midcentury modern, but do not want stark whites and sharp edges to be the emphasis of the home's aesthetic.





Design Story

## SEATING UNIT



Anthropometry refers to the measurement of the human individual and plays an important role in interior design where statistical data about the distribution of body dimensions in the population are used to optimize a planned space and products that go into the space, such as furniture.





## PERSPECTIVE RENDERINGS

## LIVING AREA VIEW ONE





 $\odot$ 

 $\bigcirc$ 

# PERSPECTIVE RENDERINGS



### LIVING AREA VIEW TWO





## PERSPECTIVE RENDERINGS



## OUTDOOR SPACE PATIO





### KITCHEN



# PERSPECTIVE RENDERINGS

### SPECTIVE RENDERINGS PER







## **GUEST BEDROOM**

## PERSPECTIVE RENDERINGS







## MASTER BEDROOM

# PERSPECTIVE RENDERINGS



### MASTER BATHROOM





#### **KITCHEN**



#### LIVING AREA















#### MASTER BATHROOM