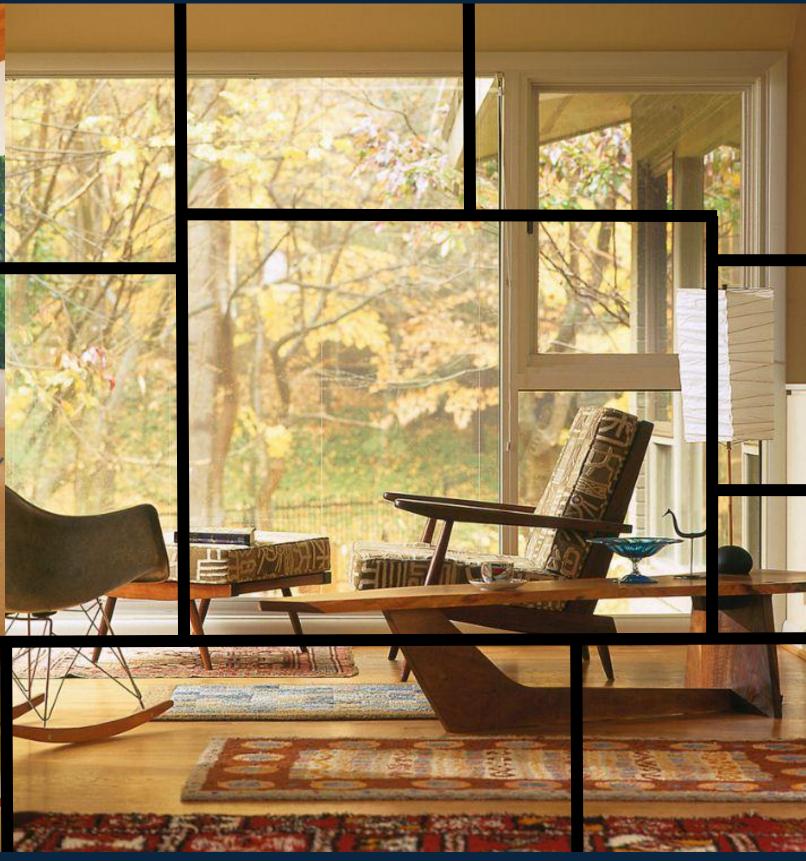

### Portfolio 3: FALL IDSN 4500 Universal Design

# Genesis

# Springs

"Place your trust in us, and let us place you in your new

paradise."

Condominium Retirement Living







Project Designer: Angela D. Truehill

### INTRODUCING Pat & Fran



- NAMES: Patrick & Francis Reed
- AGES: 62 & 58
- STYLE: Mid-Century Modern
- PREFERENCES:
  - Warm color scheme
  - Open plan
  - Universal design
  - Formal dining for six
  - Natural stones & woods
  - Displayed artwork

Pat and Fran are both college professors who are in search of a residence that fits their own personal preferences, as well as provides accommodations for deaf retiree Fran and her veteran daughter's disabilities, who will be visiting frequently and is a wheelchair user. Being in love with the arts, Pat wants a stylish home that captures the eye while Fran is concerned about Pat's mid-century modern taste clashing with their traditional heirlooms. Both Pat and Fran embrace midcentury modern, but do no