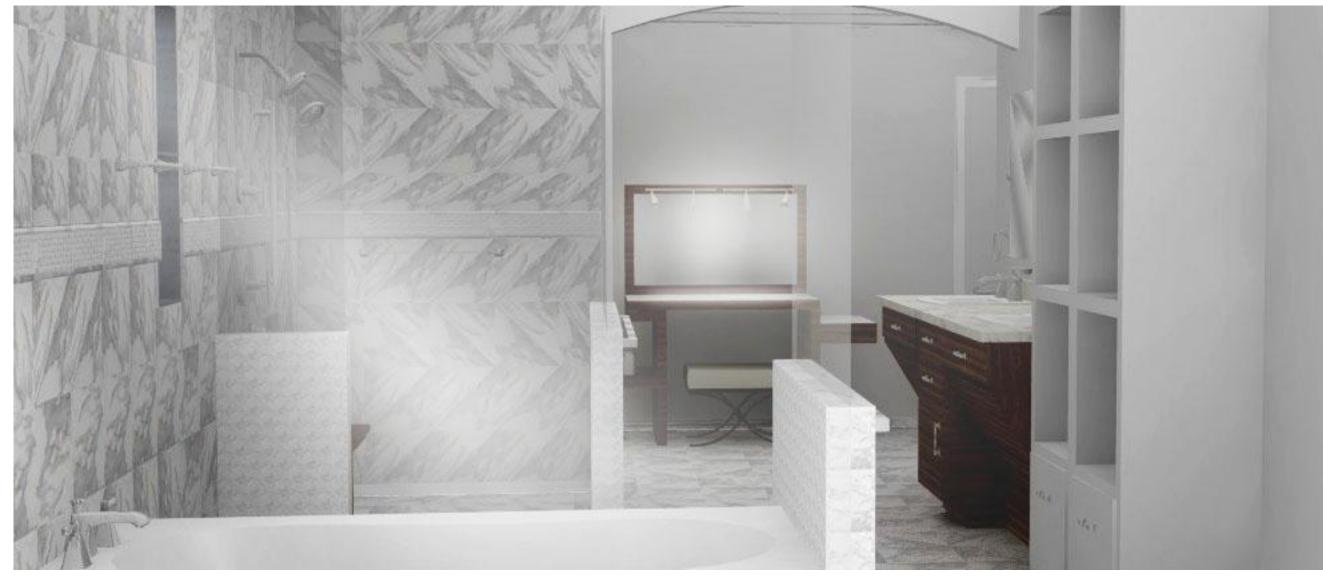

t stark whites and sharp edges to be the emphasis of the home's aesthetic.





Design Story

## SEATING UNIT



Anthropometry refers to the measurement of the human individual and plays an important role in interior design where statistical data about the distribution of body dimensions in the population are used to optimize a planned space and products that go into the space, such as furniture.





## PERSPECTIVE RENDERINGS

## LIVING AREA VIEW ONE





 $\odot$ 

 $\bigcirc$ 

# PERSPECTIVE RENDERINGS



### LIVING AREA VIEW TWO





## PERSPECTIVE RENDERINGS



## OUTDOOR SPACE PATIO





### KITCHEN



# PERSPECTIVE RENDERINGS

### SPECTIVE RENDERINGS PER







## **GUEST BEDROOM**

## PERSPECTIVE RENDERINGS







## MASTER BEDROOM

# PERSPECTIVE RENDERINGS



### MASTER BATHROOM





#### **KITCHEN**



#### LIVING AREA















#### MASTER BATHROOM





## FINISHES PRIMARY OPTION/

#### MASTER BEDROOM



## FINISHES SECONDARY OPTION

#### KITCHEN





#### **GUEST BEDROOM**



#### MASTER BATHROOM



#### MASTER BEDROOM

#### LIVING AREA



#### GUEST BEDROOM MASTER BEDROOM









#### KITCHEN



ALLER NOVENN FILTE

















# FORNITORE SELECTIONS

#### MASTER BATHROOM