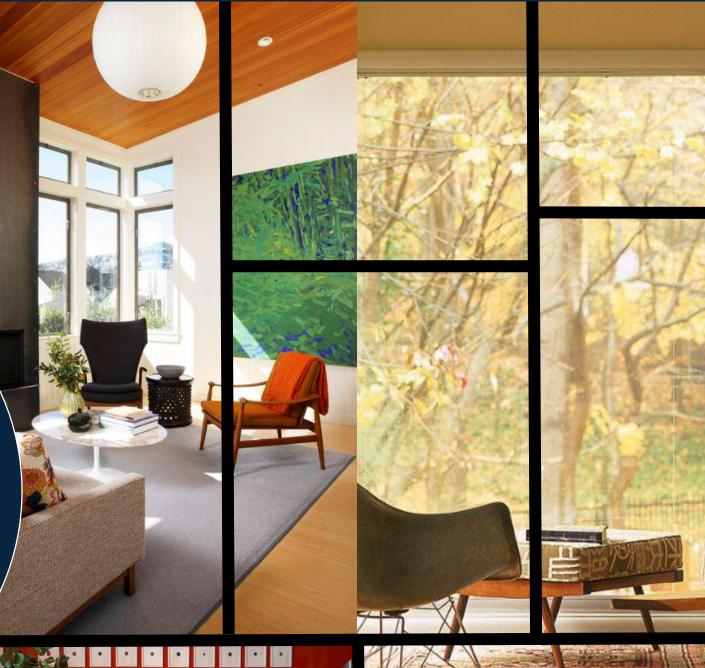

### Portfolio 3: FALL IDSN 4500 Universal Design

# Genesis

# Springs

"Place your trust in us, and let us place you in your new

paradise."

Condominium Retirement Living







Project Designer: Angela D. Truehill

### INTRODUCING Pat & Fran



- NAMES: Patrick & Francis Reed
- AGES: 62 & 58
- STYLE: Mid-Century Modern
- PREFERENCES:
  - Warm color scheme
  - Open plan
  - Universal design
  - Formal dining for six
  - Natural stones & woods
  - Displayed artwork

Pat and Fran are both college professors who are in search of a residence that fits their own personal preferences, as well as provides accommodations for deaf retiree Fran and her veteran daughter's disabilities, who will be visiting frequently and is a wheelchair user. Being in love with the arts, Pat wants a stylish home that captures the eye while Fran is concerned about Pat's mid-century modern taste clashing with their traditional heirlooms. Both Pat and Fran embrace midcentury modern, but d