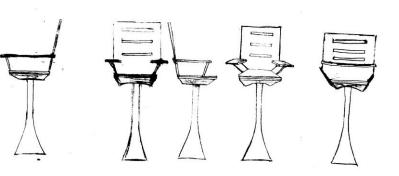

## SEATING UNIT

Anthropometry refers to the measurement of the human individual and plays an important role in interior design where statistical data about the distribution of body dimensions in the population are used to optimize a planned space and products that go into the space, such as furniture.