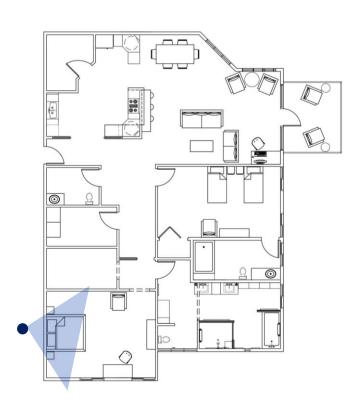

nal heirlooms. Both Pat and Fran embrace midcentury modern, but do not want stark whites and sharp edges to be the emphasis of the home's aesthetic.





Design Story

## SEATING UNIT



Anthropometry refers to the measurement of the human individual and plays an important role in interior design where statistical data about the distribution of body dimensions in the population are used to optimize a planned space and products that go into the space, such as furniture.





## PERSPECTIVE RENDERINGS

## LIVING AREA VIEW ONE





 $\odot$ 

 $\bigcirc$ 

# PERSPECTIVE RENDERINGS



### LIVING AREA VIEW TWO





## PERSPECTIVE RENDERINGS



## OUTDOOR SPACE PATIO





### KITCHEN



# PERSPECTIVE RENDERINGS

### SPECTIVE RENDERINGS PER







## **GUEST BEDROOM**

## PERSPECTIVE RENDERINGS







## MASTER BEDROOM

# PERSPECTIVE RENDERINGS



### MASTER BATHROOM





#### **KITCHEN**



#### LIVING AREA















#### MASTER BATHROOM





## FINISHES PRIMARY OPTION/

#### MASTER BEDROOM



## FINISHES SECONDARY OPTION

#### KITCHEN





#### **GUEST BEDROOM**



#### MASTER BATHROOM



#### MASTER BEDROOM

#### LIVING AREA



#### GUEST BEDROOM MASTER BEDROOM









#### KITCHEN



ALLER NOVENN FILTE

















# FORNITORE SELECTIONS

#### MASTER BATHROOM