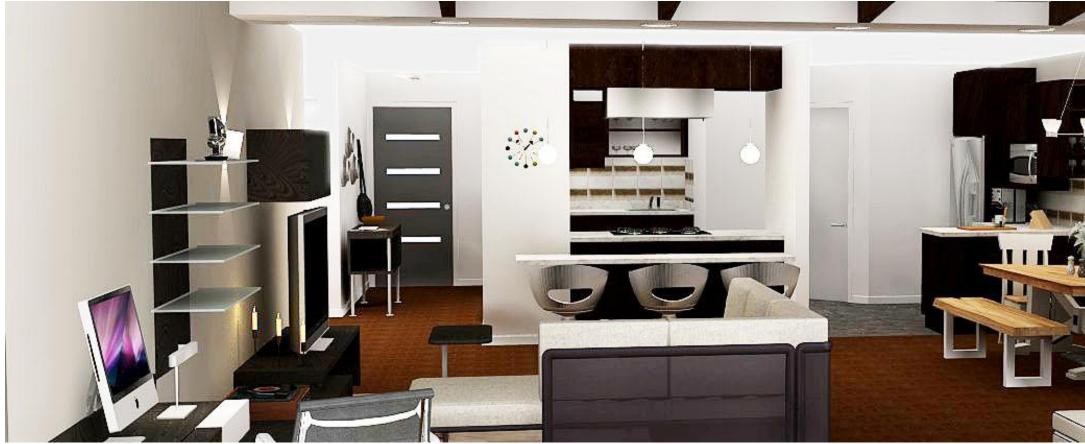

Fran and her veteran daughter's disabilities, who will be visiting frequently and is a wheelchair user. Being in love with the arts, Pat wants a stylish home that captures the eye while Fran is concerned about Pat's mid-century modern taste clashing with their traditional heirlooms. Both Pat and Fran embrace midcentury modern, but do not want stark whites and sharp edges to be the emphasis of the home's aesthetic.





Design Story

## SEATING UNIT



Anthropometry refers to the measurement of the human individual and plays an important role in interior design where statistical data about the distribution of body dimensions in the population are used to optimize a planned space and products that go into the space, such as furniture.





## PERSPECTIVE RENDERINGS

## LIVING AREA VIEW ONE





 $\odot$ 

 $\bigcirc$ 

# PERSPECTIVE RENDERINGS



### LIVING AREA VIEW TWO





## PERSPECTIVE RENDERINGS



## OUTDOOR SPACE PATIO





### KITCHEN



# PERSPECTIVE RENDERINGS

### SPECTIVE RENDERINGS PER







## **GUEST BEDROOM**

## PERSPECTIVE RENDERINGS







## MASTER BEDROOM

# PERSPECTIVE RENDERINGS



### MASTER BATHROOM





#### **KITCHEN**



#### LIVING AREA















#### MASTER BATHROOM





## FINISHES PRIMARY OPTION/

#### MASTER BEDROOM



## FINISHES SECONDARY OPTION

#### KITCHEN





#### **GUEST BEDROOM**



#### MASTER BATHROOM



#### MASTER BEDROOM

#### LIVING AREA



#### GUEST BEDROOM MASTER BEDROOM









#### KITCHEN



ALLER NOVENN FILTE

















# FORNITORE SELECTIONS

#### MASTER BATHROOM