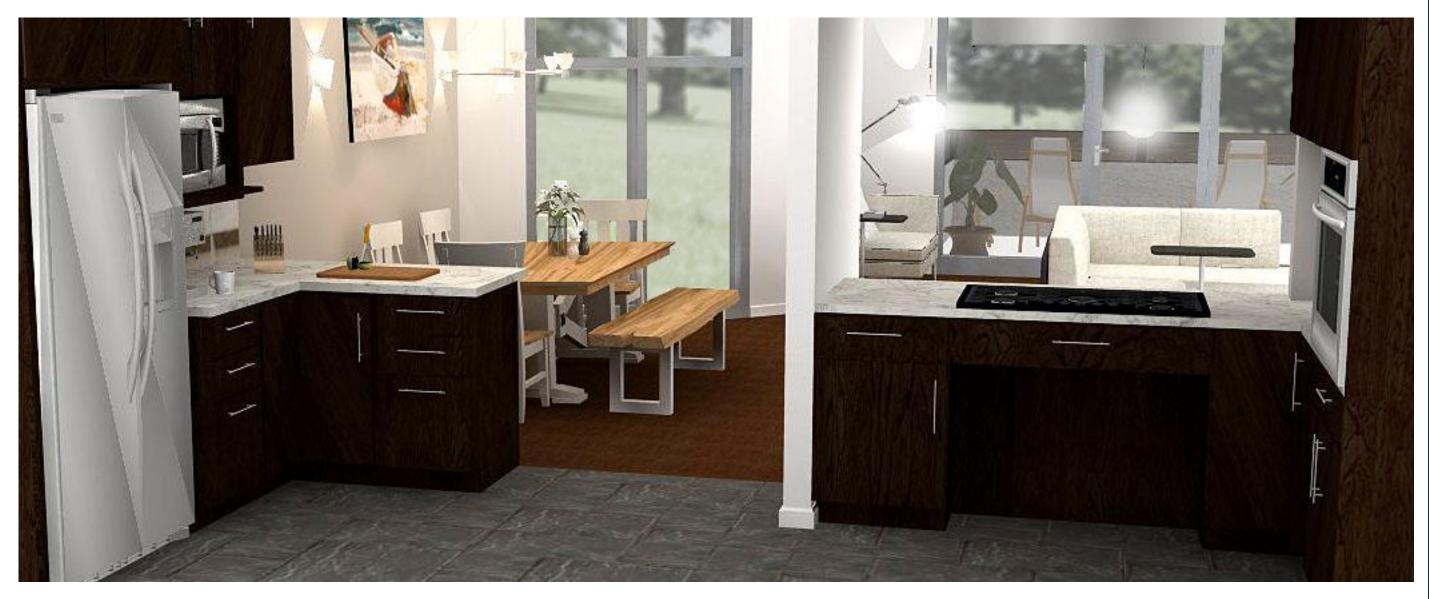

a stylish home that captures the eye while Fran is concerned about Pat's mid-century modern taste clashing with their traditional heirlooms. Both Pat and Fran embrace midcentury modern, but do not want stark whites and sharp edges to be the emphasis of the home's aesthetic.





Design Story

## SEATING UNIT



Anthropometry refers to the measurement of the human individual and plays an important role in interior design where statistical data about the distribution of body dimensions in the population are used to optimize a planned space and products that go into the space, such as furniture.





## PERSPECTIVE RENDERINGS

## LIVING AREA VIEW ONE





 $\odot$ 

 $\bigcirc$ 

# PERSPECTIVE RENDERINGS



### LIVING AREA VIEW TWO





## PERSPECTIVE RENDERINGS



## OUTDOOR SPACE PATIO





### KITCHEN



# PERSPECTIVE RENDERINGS

### SPECTIVE RENDERINGS PER







## **GUEST BEDROOM**

## PERSPECTIVE RENDERINGS







## MASTER BEDROOM

# PERSPECTIVE RENDERINGS



### MASTER BATHROOM





#### **KITCHEN**



#### LIVING AREA















#### MASTER BATHROOM





## FINISHES PRIMARY OPTION/

#### MASTER BEDROOM



## FINISHES SECONDARY OPTION

#### KITCHEN





#### **GUEST BEDROOM**



#### MASTER BATHROOM



#### MASTER BEDROOM

#### LIVING AREA



#### GUEST BEDROOM MASTER BEDROOM









#### KITCHEN



ALLER NOVENN FILTE

















# FORNITORE SELECTIONS

#### MASTER BATHROOM