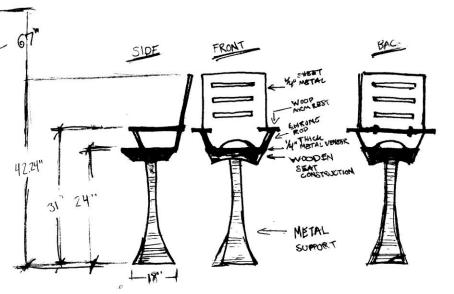

## SEATING UNIT

Anthropometry refers to the measurement of the human individual and plays an important role in interior design where statistical data about the distribution of body dimensions in the population are used to optimize a planned space and products that go into the space, such as furniture.