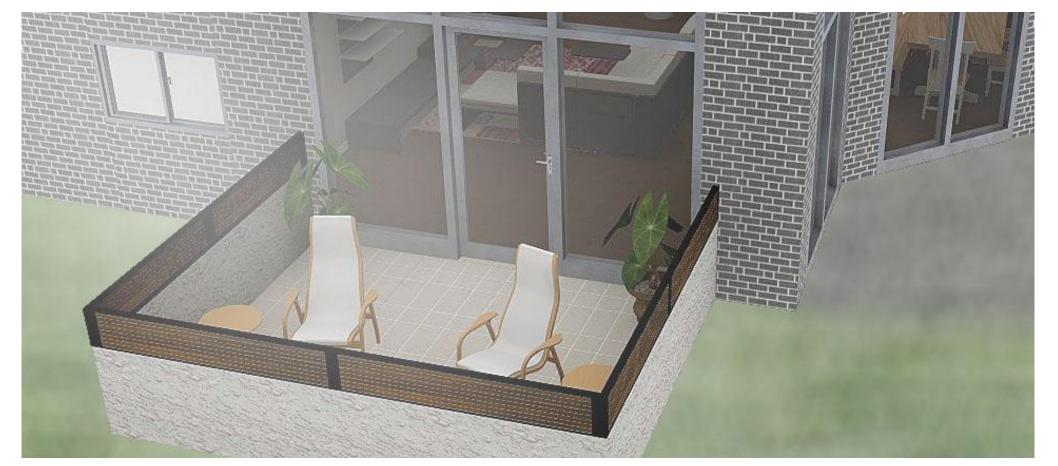

ove with the arts, Pat wants a stylish home that captures the eye while Fran is concerned about Pat's mid-century modern taste clashing with their traditional heirlooms. Both Pat and Fran embrace midcentury modern, but do not want stark whites and sharp edges to be the emphasis of the home's aesthetic.





Design Story

## SEATING UNIT



Anthropometry refers to the measurement of the human individual and plays an important role in interior design where statistical data about the distribution of body dimensions in the population are used to optimize a planned space and products that go into the space, such as furniture.





## PERSPECTIVE RENDERINGS

## LIVING AREA VIEW ONE





 $\odot$ 

 $\bigcirc$ 

# PERSPECTIVE RENDERINGS



### LIVING AREA VIEW TWO





## PERSPECTIVE RENDERINGS



## OUTDOOR SPACE PATIO





### KITCHEN



# PERSPECTIVE RENDERINGS

### SPECTIVE RENDERINGS PER







## **GUEST BEDROOM**

## PERSPECTIVE RENDERINGS







## MASTER BEDROOM

# PERSPECTIVE RENDERINGS



### MASTER BATHROOM





#### **KITCHEN**



#### LIVING AREA















#### MASTER BATHROOM





## FINISHES PRIMARY OPTION/

#### MASTER BEDROOM



## FINISHES SECONDARY OPTION

#### KITCHEN





#### **GUEST BEDROOM**



#### MASTER BATHROOM



#### MASTER BEDROOM

#### LIVING AREA



#### GUEST BEDROOM MASTER BEDROOM









#### KITCHEN



ALLER NOVENN FILTE

















# FORNITORE SELECTIONS

#### MASTER BATHROOM