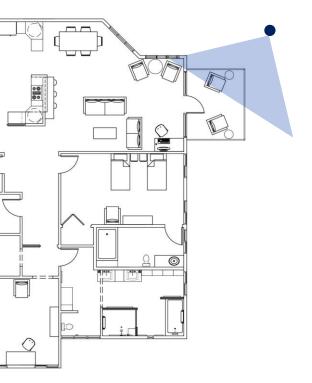

ts a stylish home that captures the eye while Fran is concerned about Pat's mid-century modern taste clashing with their traditional heirlooms. Both Pat and Fran embrace midcentury modern, but do not want stark whites and sharp edges to be the emphasis of the home's aesthetic.





Design Story

## SEATING UNIT



Anthropometry refers to the measurement of the human individual and plays an important role in interior design where statistical data about the distribution of body dimensions in the population are used to optimize a planned space and products that go into the space, such as furniture.





## PERSPECTIVE RENDERINGS

## LIVING AREA VIEW ONE





 $\odot$ 

 $\bigcirc$ 

# PERSPECTIVE RENDERINGS



### LIVING AREA VIEW TWO





## PERSPECTIVE RENDERINGS



## OUTDOOR SPACE PATIO





### KITCHEN



# PERSPECTIVE RENDERINGS

### SPECTIVE RENDERINGS PER







## **GUEST BEDROOM**

## PERSPECTIVE RENDERINGS







## MASTER BEDROOM

# PERSPECTIVE RENDERINGS



### MASTER BATHROOM





#### **KITCHEN**



#### LIVING AREA















#### MASTER BATHROOM





## FINISHES PRIMARY OPTION/

#### MASTER BEDROOM



## FINISHES SECONDARY OPTION

#### KITCHEN





#### **GUEST BEDROOM**



#### MASTER BATHROOM



#### MASTER BEDROOM

#### LIVING AREA



#### GUEST BEDROOM MASTER BEDROOM









#### KITCHEN



ALLER NOVENN FILTE

















# FORNITORE SELECTIONS

#### MASTER BATHROOM