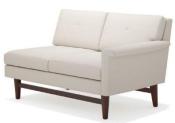

## SEATING UNIT

Anthropometry refers to the measurement of the human individual and plays an important role in interior design where statistical data about the distribution of body dimensions in the population are used to optimize a planned space and products that go into the space, such as furniture.