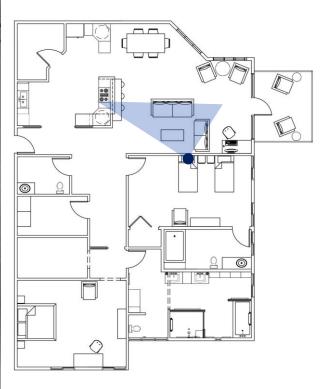

a wheelchair user. Being in love with the arts, Pat wants a stylish home that captures the eye while Fran is concerned about Pat's mid-century modern taste clashing with their traditional heirlooms. Both Pat and Fran embrace midcentury modern, but do not want stark whites and sharp edges to be the emphasis of the home's aesthetic.





Design Story

## SEATING UNIT



Anthropometry refers to the measurement of the human individual and plays an important role in interior design where statistical data about the distribution of body dimensions in the population are used to optimize a planned space and products that go into the space, such as furniture.





## PERSPECTIVE RENDERINGS

## LIVING AREA VIEW ONE





 $\odot$ 

 $\bigcirc$ 

# PERSPECTIVE RENDERINGS



### LIVING AREA VIEW TWO





## PERSPECTIVE RENDERINGS



## OUTDOOR SPACE PATIO





### KITCHEN



# PERSPECTIVE RENDERINGS

### SPECTIVE RENDERINGS PER







## **GUEST BEDROOM**

## PERSPECTIVE RENDERINGS







## MASTER BEDROOM

# PERSPECTIVE RENDERINGS



### MASTER BATHROOM





#### **KITCHEN**



#### LIVING AREA















#### MASTER BATHROOM





## FINISHES PRIMARY OPTION/

#### MASTER BEDROOM



## FINISHES SECONDARY OPTION

#### KITCHEN





#### **GUEST BEDROOM**



#### MASTER BATHROOM



#### MASTER BEDROOM

#### LIVING AREA



#### GUEST BEDROOM MASTER BEDROOM









#### KITCHEN



ALLER NOVENN FILTE

















# FORNITORE SELECTIONS

#### MASTER BATHROOM