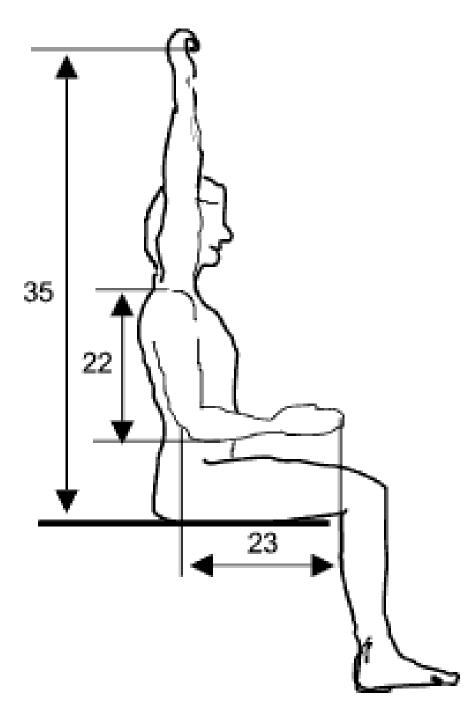

## SEATING UNIT

Anthropometry refers to the measurement of the human individual and plays an important role in interior design where statistical data about the distribution of body dimensions in the population are used to optimize a planned space and products that go into the space, such as furniture.