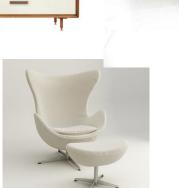

## SEATING UNIT

Anthropometry refers to the measurement of the human individual and plays an important role in interior design where statistical data about the distribution of body dimensions in the population are used to optimize a planned space and products that go into the space, such as furniture.

#### LIVING AREA