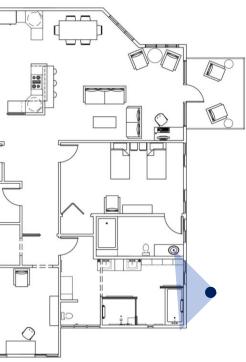

#### LIVING AREA

#### MASTER BATHROOM

#### KITCHEN

#### KITCHEN

ALLER NOVENN FILTE