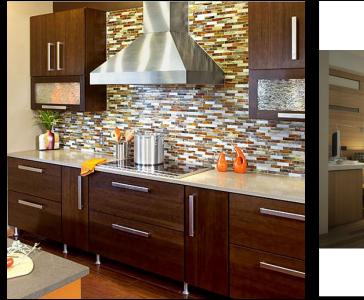

trick & Francis Reed
- AGES: 62 & 58
- STYLE: Mid-Century Modern
- PREFERENCES:
  - Warm color scheme
  - Open plan
  - Universal design
  - Formal dining for six
  - Natural stones & woods
  - Displayed artwork

Pat and Fran are both college professors who are in search of a residence that fits their own personal preferences, as well as provides accommodations for deaf retiree Fran and her veteran daughter's disabilities, who will be visiting frequently and is a wheelchair user. Being in love with the arts, Pat wants a stylish home that captures the eye while Fran is concerned about Pat's mid-century modern taste clashing with their traditional heirlooms. Both Pat and Fran embrace midcentury modern, but do not want stark whites and sharp edges to be the emphasis of the home's aesthetic.





Design Story

## SEATING UNIT



Anthropometry refers to the measurement of the human individual and plays an important role in interior design where statistical data about the distribution of body dimensions in the population are used to optimize a planned space and products that go into the space, such as furniture.





## PERSPECTIVE RENDERINGS

## LIVING AREA VIEW ONE





 $\odot$ 

 $\bigcirc$ 

# PERSPECTIVE RENDERINGS



### LIVING AREA VIEW TWO





## PERSPECTIVE RENDERINGS



## OUTDOOR SPACE PATIO





### KITCHEN



# PERSPECTIVE RENDERINGS

### SPECTIVE RENDERINGS PER







## **GUEST BEDROOM**

## PERSPECTIVE RENDERINGS







## MASTER BEDROOM

# PERSPECTIVE RENDERINGS



### MASTER BATHROOM





#### **KITCHEN**



#### LIVING AREA















#### MASTER BATHROOM