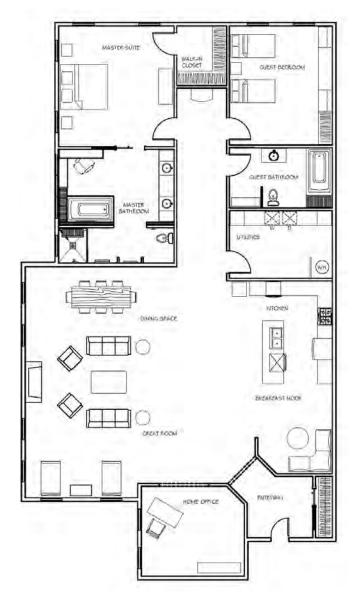

After reviewing the residential condo model, Pat and Fran decided to purchase a unit and upgrade the space to fit their person needs and style. The condo incorporates universal design considerations which are conducive to their aging in place lifestyle, and will also be a flexible environment for Dana (an amputee veteran) and for Fran. As they relocate, pat and Fran have four furniture items that must be fitted into the des of their new home: an heirloom settee, a dining set, a decorative vitrine, and Pat's prized chinoiserie painting.