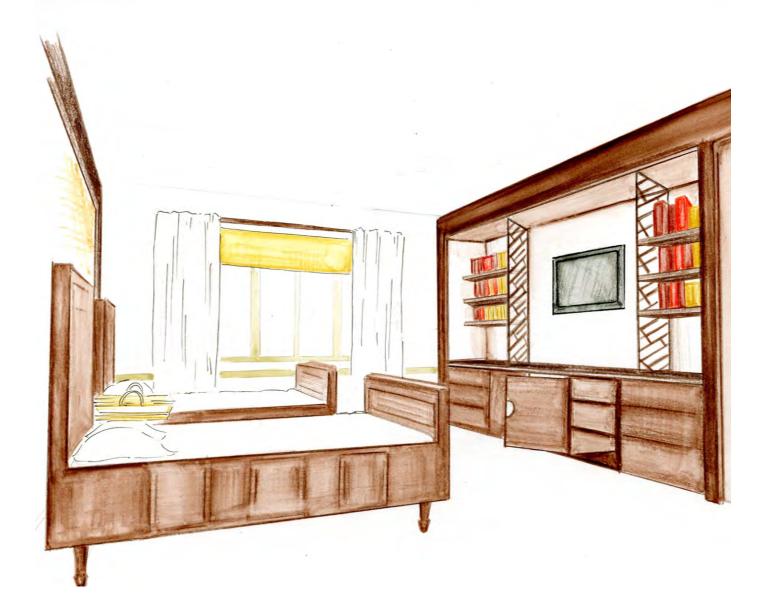

After reviewing the residential condo model, Pat and Fran decided to purchase a unit and upgrade the space to fit their person needs and style. The condo incorporates universal design considerations which are conducive to their aging in place lifestyle, and will also be a flexible environment for Dana (an amputee veteran) and for Fran. As they relocate, pat and Fran have four furniture items that must be fitted into the des of their new home: an heirloom settee, a dining set, a decorative vitrine, and Pat's prized chinoiserie painting.