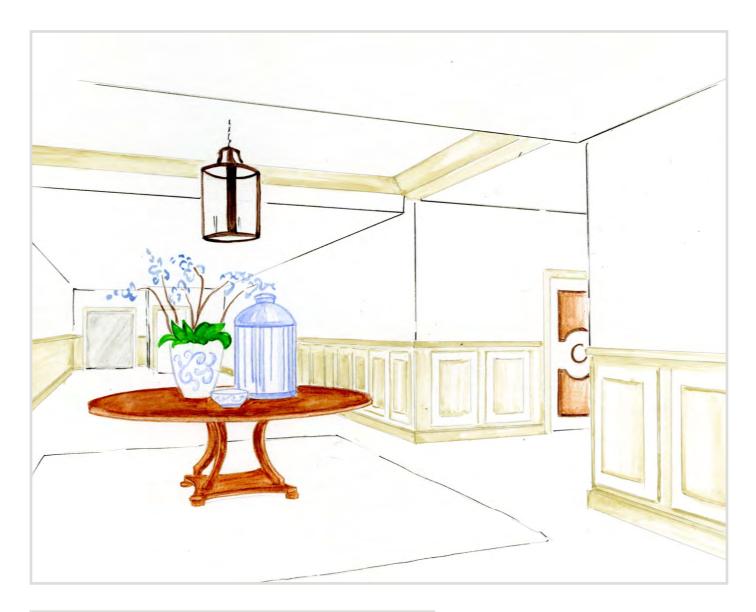

After reviewing the residential condo model, Pat and Fran decided to purchase a unit and upgrade the space to fit their person needs and style. The condo incorporates universal design considerations which are conducive to their aging in place lifestyle, and will also be a flexible environment for Dana (an amputee veteran) and for Fran. As they relocate, pat and Fran have four furniture items that must be fitted into the des of their new home: an heirloom settee, a dining set, a decorative vitrine, and Pat's prized chinoiserie painting.