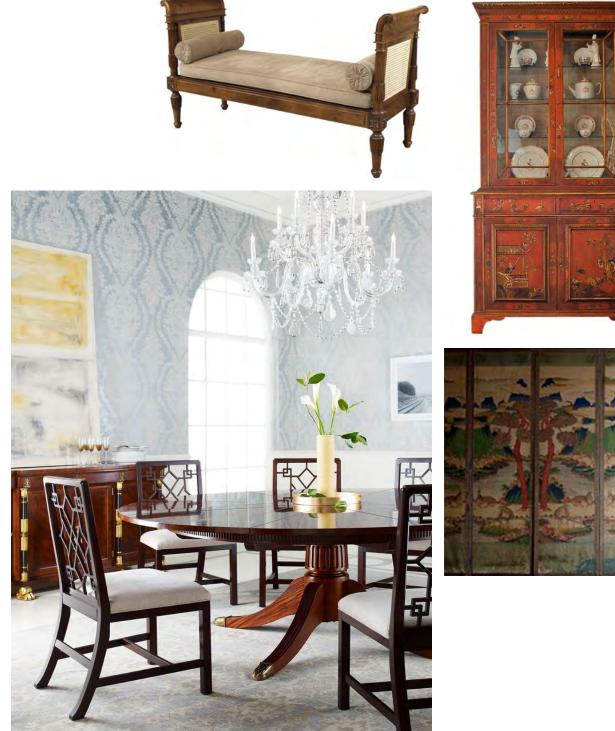

After reviewing the residential condo model, Pat and Fran decided to purchase a unit and upgrade the space to fit their person needs and style. The condo incorporates universal design considerations which are conducive to their aging in place lifestyle, and will also be a flexible environment for Dana (an amputee veteran) and for Fran. As they relocate, pat and Fran have four furniture items that must be fitted into the des of their new home: an heirloom settee, a dining set, a decorative vitrine, and Pat's prized chinoiserie painting.