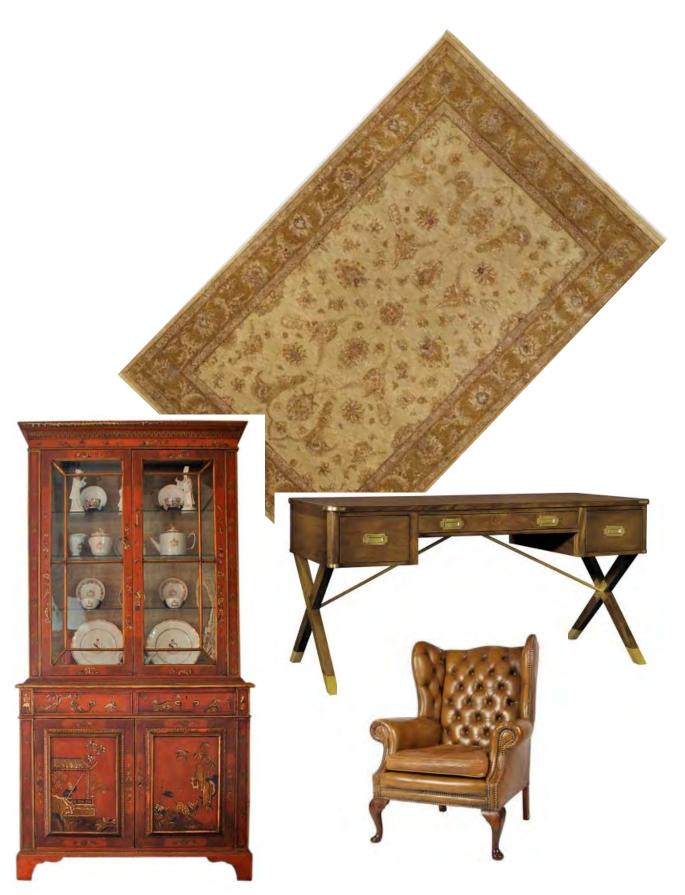

After reviewing the residential condo model, Pat and Fran decided to purchase a unit and upgrade the space to fit their person needs and style. The condo incorporates universal design considerations which are conducive to their aging in place lifestyle, and will also be a flexible environment for Dana (an amputee veteran) and for Fran. As they relocate, pat and Fran have four furniture items that must be fitted into the des of their new home: an heirloom settee, a dining set, a decorative vitrine, and Pat's prized chinoiserie painting.