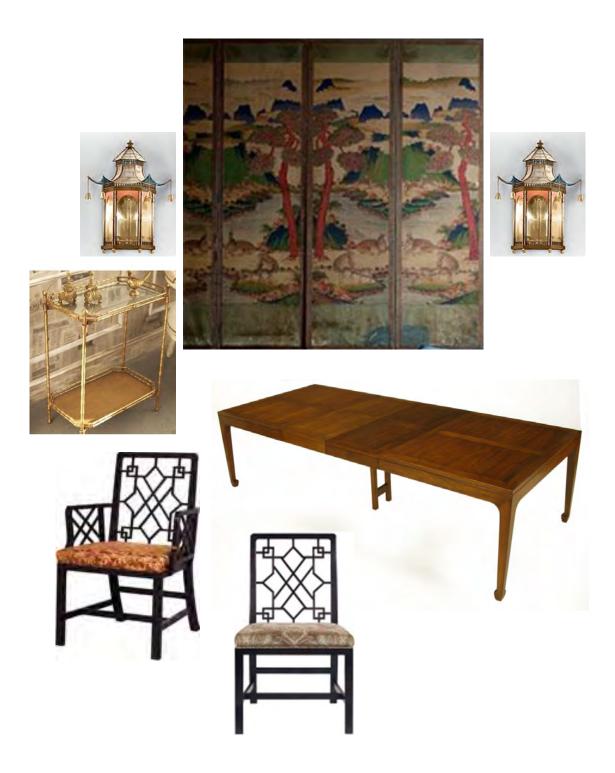

After reviewing the residential condo model, Pat and Fran decided to purchase a unit and upgrade the space to fit their person needs and style. The condo incorporates universal design considerations which are conducive to their aging in place lifestyle, and will also be a flexible environment for Dana (an amputee veteran) and for Fran. As they relocate, pat and Fran have four furniture items that must be fitted into the des of their new home: an heirloom settee, a dining set, a decorative vitrine, and Pat's prized chinoiserie painting.