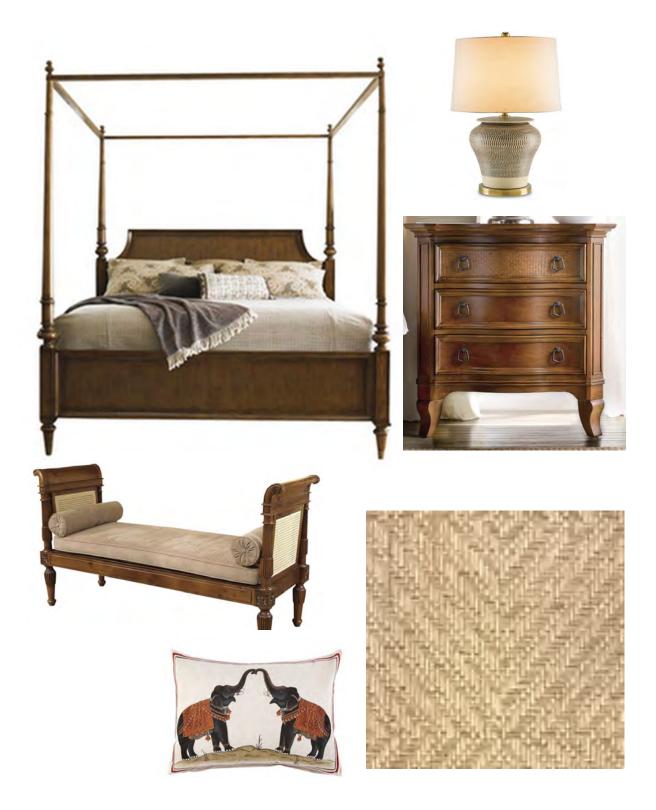

After reviewing the residential condo model, Pat and Fran decided to purchase a unit and upgrade the space to fit their person needs and style. The condo incorporates universal design considerations which are conducive to their aging in place lifestyle, and will also be a flexible environment for Dana (an amputee veteran) and for Fran. As they relocate, pat and Fran have four furniture items that must be fitted into the des of their new home: an heirloom settee, a dining set, a decorative vitrine, and Pat's prized chinoiserie painting.