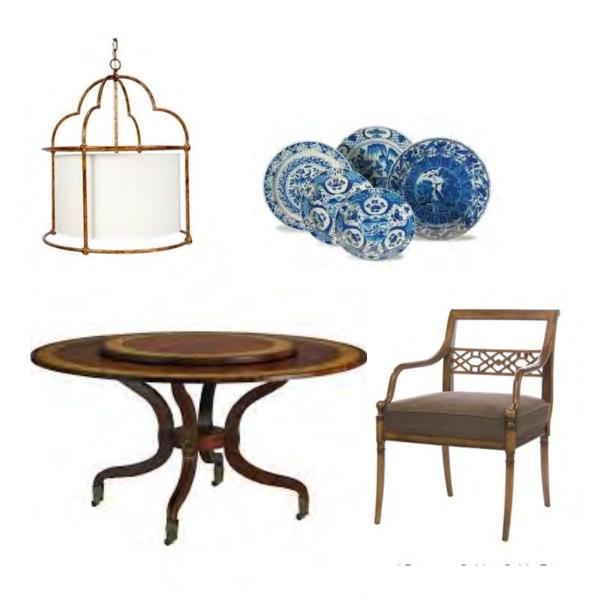

After reviewing the residential condo model, Pat and Fran decided to purchase a unit and upgrade the space to fit their person needs and style. The condo incorporates universal design considerations which are conducive to their aging in place lifestyle, and will also be a flexible environment for Dana (an amputee veteran) and for Fran. As they relocate, pat and Fran have four furniture items that must be fitted into the des of their new home: an heirloom settee, a dining set, a decorative vitrine, and Pat's prized chinoiserie painting.