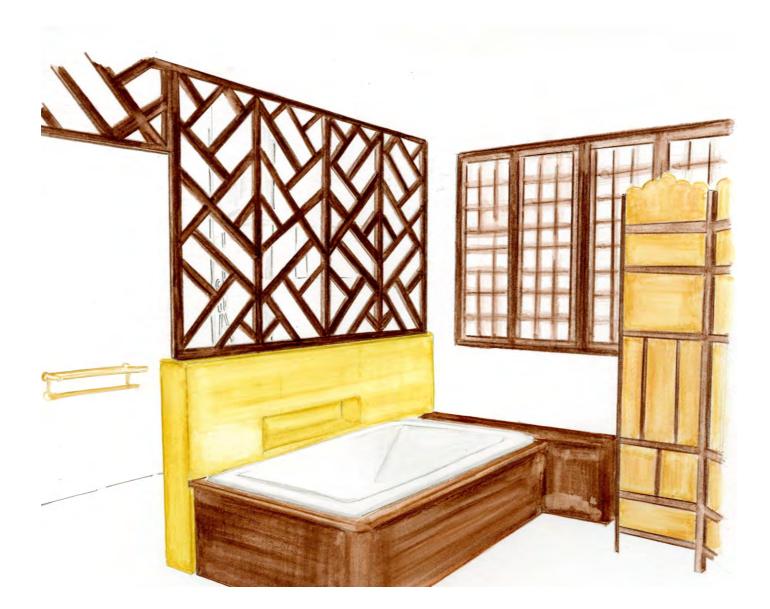

After reviewing the residential condo model, Pat and Fran decided to purchase a unit and upgrade the space to fit their person needs and style. The condo incorporates universal design considerations which are conducive to their aging in place lifestyle, and will also be a flexible environment for Dana (an amputee veteran) and for Fran. As they relocate, pat and Fran have four furniture items that must be fitted into the des of their new home: an heirloom settee, a dining set, a decorative vitrine, and Pat's prized chinoiserie painting.