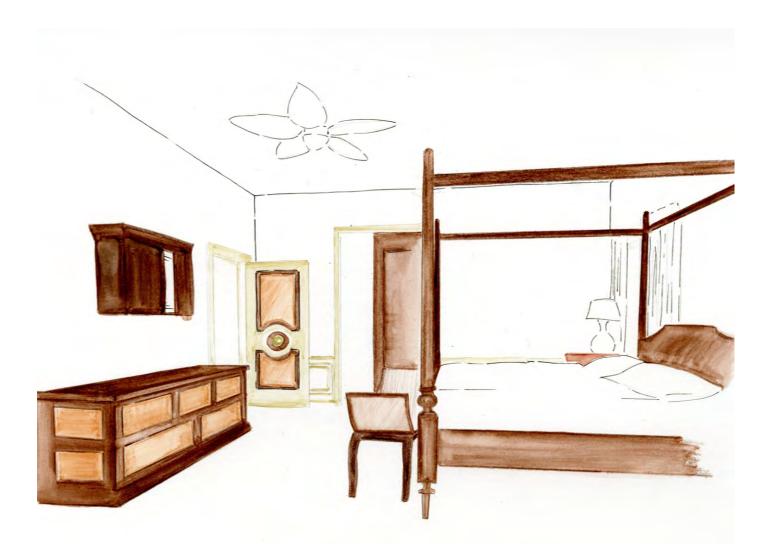

After reviewing the residential condo model, Pat and Fran decided to purchase a unit and upgrade the space to fit their person needs and style. The condo incorporates universal design considerations which are conducive to their aging in place lifestyle, and will also be a flexible environment for Dana (an amputee veteran) and for Fran. As they relocate, pat and Fran have four furniture items that must be fitted into the des of their new home: an heirloom settee, a dining set, a decorative vitrine, and Pat's prized chinoiserie painting.