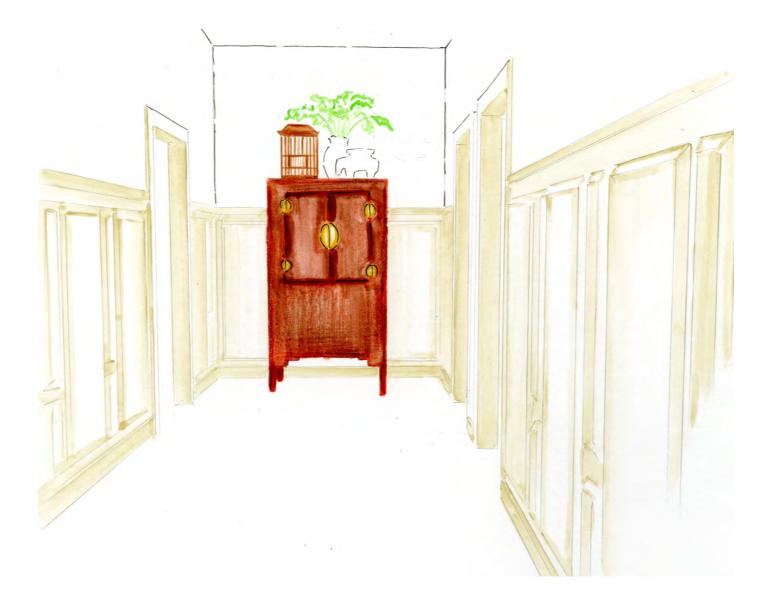

After reviewing the residential condo model, Pat and Fran decided to purchase a unit and upgrade the space to fit their person needs and style. The condo incorporates universal design considerations which are conducive to their aging in place lifestyle, and will also be a flexible environment for Dana (an amputee veteran) and for Fran. As they relocate, pat and Fran have four furniture items that must be fitted into the des of their new home: an heirloom settee, a dining set, a decorative vitrine, and Pat's prized chinoiserie painting.