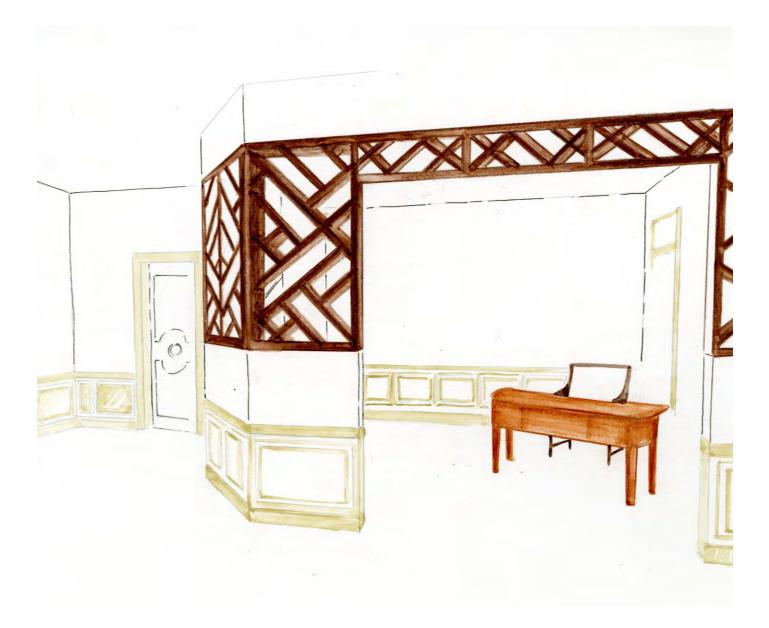

After reviewing the residential condo model, Pat and Fran decided to purchase a unit and upgrade the space to fit their person needs and style. The condo incorporates universal design considerations which are conducive to their aging in place lifestyle, and will also be a flexible environment for Dana (an amputee veteran) and for Fran. As they relocate, pat and Fran have four furniture items that must be fitted into the des of their new home: an heirloom settee, a dining set, a decorative vitrine, and Pat's prized chinoiserie painting.