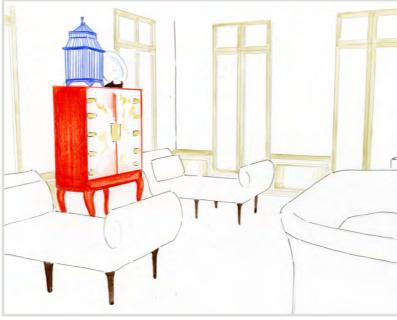

After reviewing the residential condo model, Pat and Fran decided to purchase a unit and upgrade the space to fit their person needs and style. The condo incorporates universal design considerations which are conducive to their aging in place lifestyle, and will also be a flexible environment for Dana (an amputee veteran) and for Fran. As they relocate, pat and Fran have four furniture items that must be fitted into the des of their new home: an heirloom settee, a dining set, a decorative vitrine, and Pat's prized chinoiserie painting.