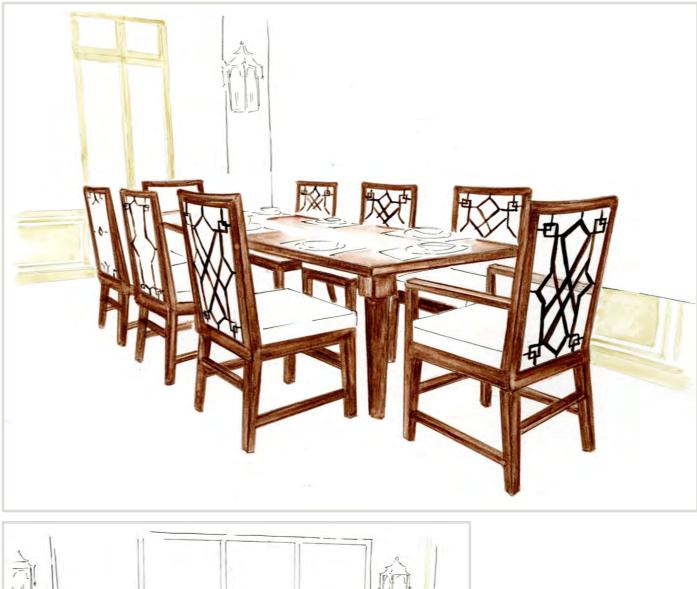

After reviewing the residential condo model, Pat and Fran decided to purchase a unit and upgrade the space to fit their person needs and style. The condo incorporates universal design considerations which are conducive to their aging in place lifestyle, and will also be a flexible environment for Dana (an amputee veteran) and for Fran. As they relocate, pat and Fran have four furniture items that must be fitted into the des of their new home: an heirloom settee, a dining set, a decorative vitrine, and Pat's prized chinoiserie painting.