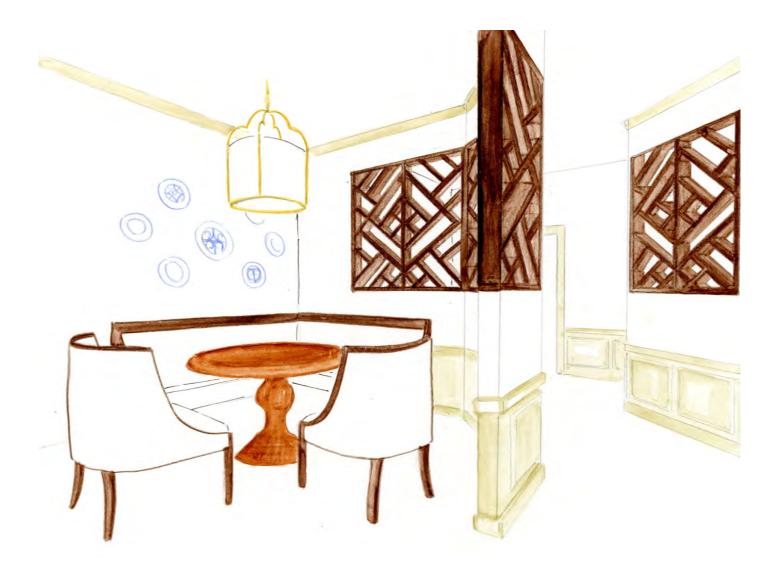

After reviewing the residential condo model, Pat and Fran decided to purchase a unit and upgrade the space to fit their person needs and style. The condo incorporates universal design considerations which are conducive to their aging in place lifestyle, and will also be a flexible environment for Dana (an amputee veteran) and for Fran. As they relocate, pat and Fran have four furniture items that must be fitted into the des of their new home: an heirloom settee, a dining set, a decorative vitrine, and Pat's prized chinoiserie painting.