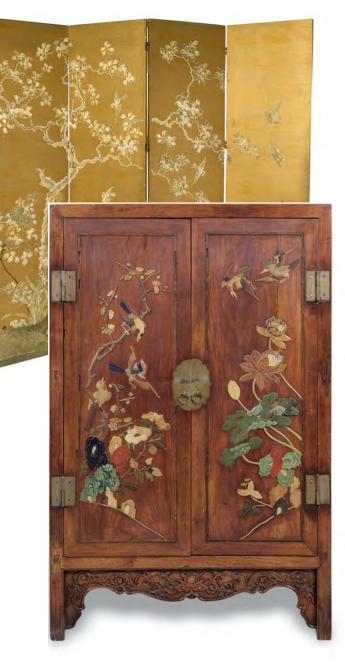

After reviewing the residential condo model, Pat and Fran decided to purchase a unit and upgrade the space to fit their person needs and style. The condo incorporates universal design considerations which are conducive to their aging in place lifestyle, and will also be a flexible environment for Dana (an amputee veteran) and for Fran. As they relocate, pat and Fran have four furniture items that must be fitted into the des of their new home: an heirloom settee, a dining set, a decorative vitrine, and Pat's prized chinoiserie painting.