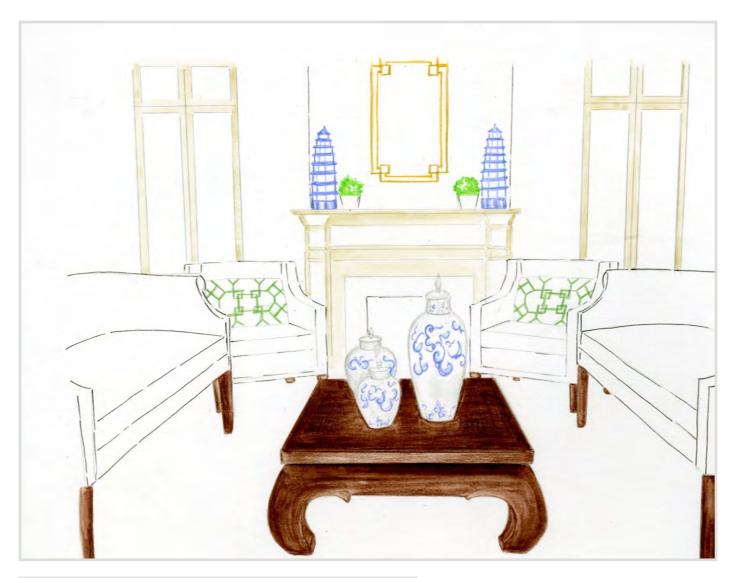

After reviewing the residential condo model, Pat and Fran decided to purchase a unit and upgrade the space to fit their person needs and style. The condo incorporates universal design considerations which are conducive to their aging in place lifestyle, and will also be a flexible environment for Dana (an amputee veteran) and for Fran. As they relocate, pat and Fran have four furniture items that must be fitted into the des of their new home: an heirloom settee, a dining set, a decorative vitrine, and Pat's prized chinoiserie painting.