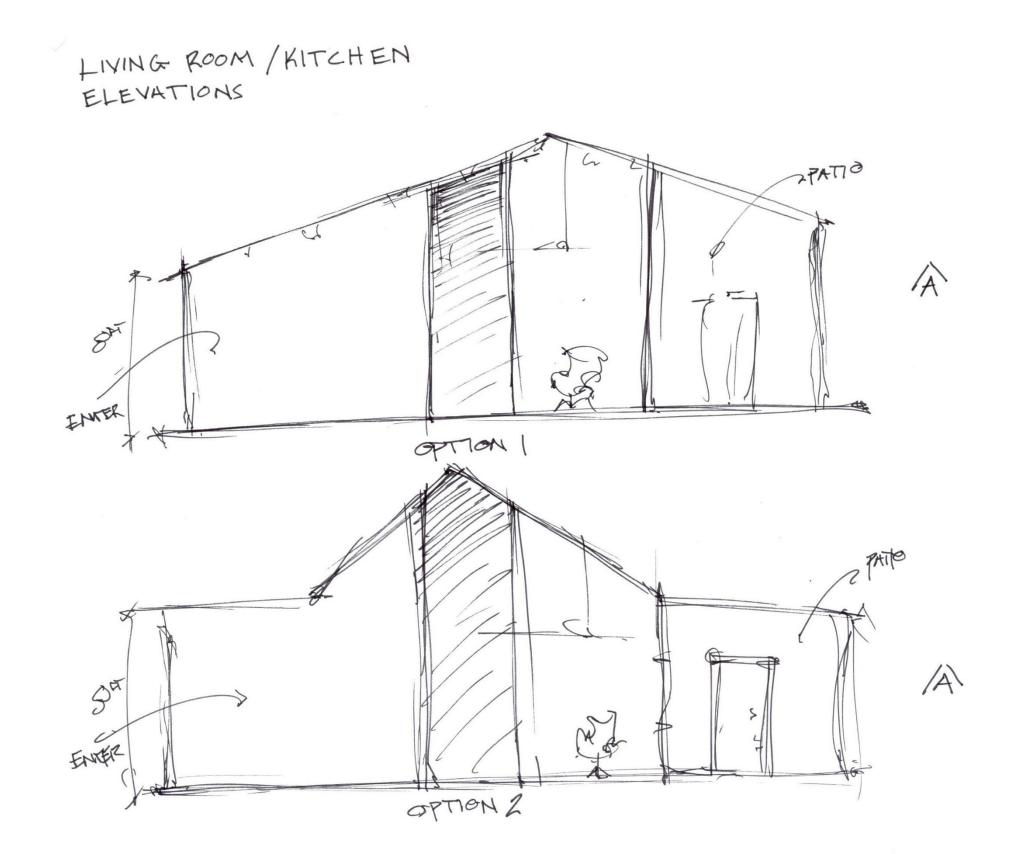

#### SCHEMATIC FLOOR PLANS

SCHEMATIC FLOOR PLAN 3

GUEST BATH

Gustavian

8

LIVING ROOM / KITCHEN ELEVATIONS

.

LIVING ROOM / KITCHEN ELEVATIONS