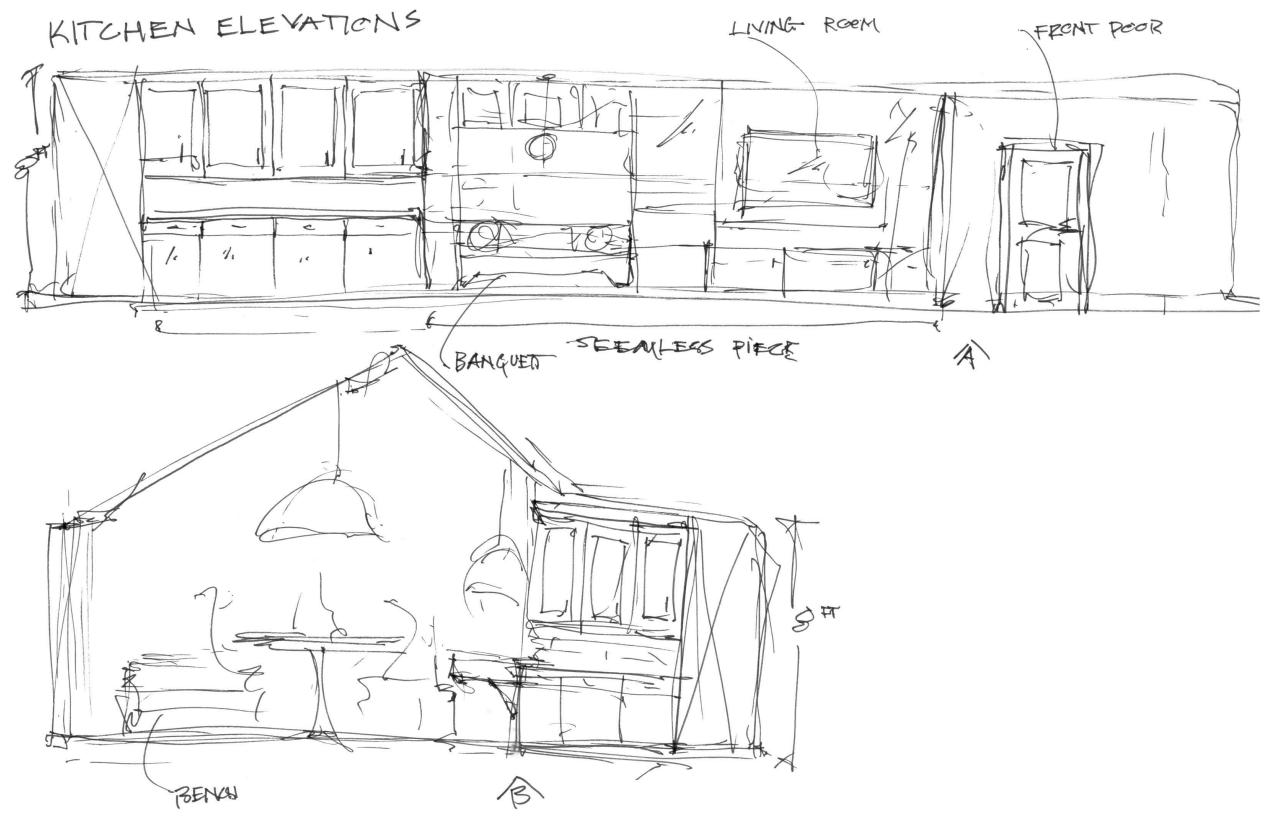

FETY FEATURES: GRAB BARS, ANTI-SLIP FINISHES, ACCESSIBLE TUB/ SHOWER
  - WIDE CLEARANCES
- OUTDOOR SPACE:
  - ACCESS TO OUTDOOR SPACE CREATES A FULL LIVING EXPERIENCE
  - NATURAL LIGHT IMPROVES ENERGY AND HEALTH
  - PROVIDES ADDITIONAL OPPORTUNITY FOR SOCIAL EXPERIENCES

https://www.nahb.org/en/research/housing-economics/special-studies/spaces-in-new-homes-2013.aspx



#### KITCHEN/ DINING

#### POWDER ROOM



#### BLOCKING DIAGRAM 1



#### BONUS ROOM

#### BLOCKING DIAGRAM 2



## INSPIRATION- clean, simple, thoughtful



#### SCHEMATIC FLOOR PLANS



#### SCHEMATIC FLOOR PLAN 1



#### SCHEMATIC FLOOR PLANS





# SCHEMATIC FLOOR PLAN

#### SCHEMATIC FLOOR PLANS





SCHEMATIC FLOOR PLAN 3













GUEST BATH









Gustavian







8

LIVING ROOM / KITCHEN ELEVATIONS









.





LIVING ROOM / KITCHEN ELEVATIONS





.

#### SCHEMATIC PERSPECTIVE VIEWS





#### SCHEMATIC PERSPECTIVE VIEWS





#### SCHEMATIC PERSPECTIVE VIEWS



OUTPOOR PATIO



## INTERIOR FINISHES KITCHEN



OPTION







# **OPTION 2**

## INTERIOR FINISHES LIVING ROOM









# **OPTION 2**

## INTERIOR FINISHES MASTER BATH











#### SECTION CUT



# SECTION THROUGH

## AXONMETRIC VIEW



#### UNIT FLOOR PLAN



#### ELEVATIONS





#### ELEVATIONS





#### UNIVERSAL DESIGN STRATEGIES



AROUND CENTER ISLAND

-DUAL HEIGHT ISLAND BAR