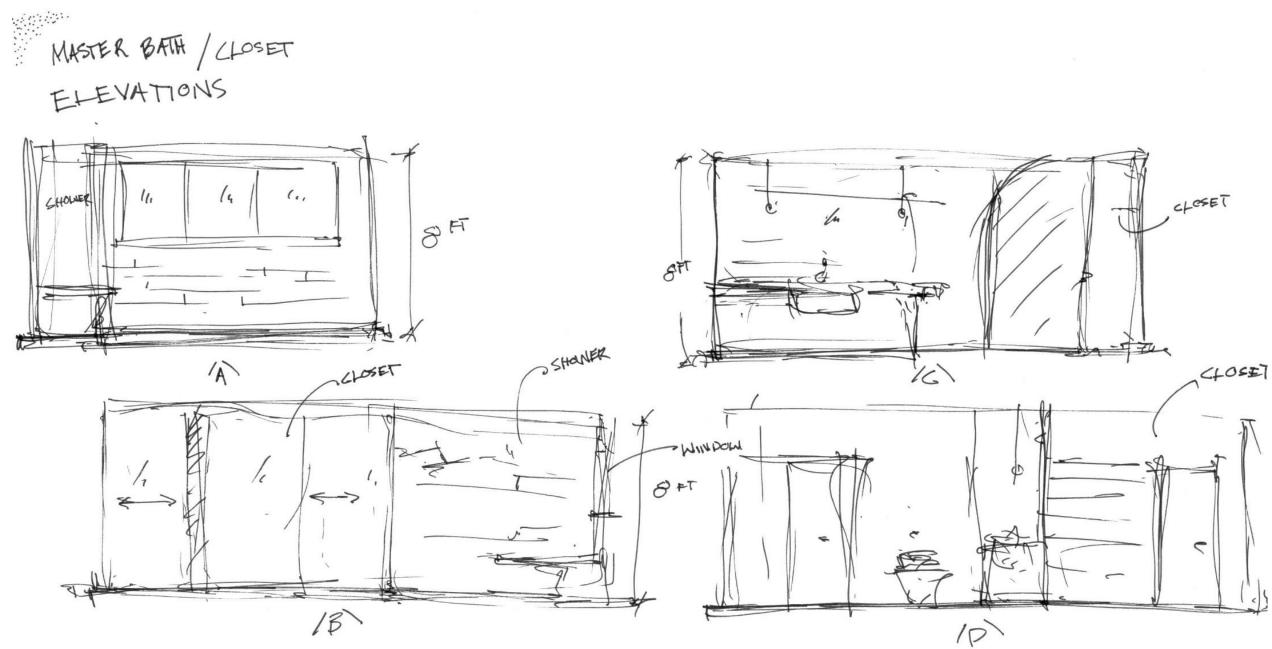

LEXIBLE LAYOUT FOR EACH UNITE
- SPACIOUS MASTER BATH:
  - ACCESSIBLE
  - EQUIPPED WITH SAFETY FEATURES: GRAB BARS, ANTI-SLIP FINISHES, ACCESSIBLE TUB/ SHOWER
  - WIDE CLEARANCES
- OUTDOOR SPACE:
  - ACCESS TO OUTDOOR SPACE CREATES A FULL LIVING EXPERIENCE
  - NATURAL LIGHT IMPROVES ENERGY AND HEALTH
  - PROVIDES ADDITIONAL OPPORTUNITY FOR SOCIAL EXPERIENCES

https://www.nahb.org/en/research/housing-economics/special-studies/spaces-in-new-homes-2013.aspx



#### KITCHEN/ DINING

#### POWDER ROOM



#### BLOCKING DIAGRAM 1



#### BONUS ROOM

#### BLOCKING DIAGRAM 2



## INSPIRATION- clean, simple, thoughtful



#### SCHEMATIC FLOOR PLANS



#### SCHEMATIC FLOOR PLAN 1



#### SCHEMATIC FLOOR PLANS





# SCHEMATIC FLOOR PLAN

#### SCHEMATIC FLOOR PLANS





SCHEMATIC FLOOR PLAN 3













GUEST BATH









Gustavian







8

LIVING ROOM / KITCHEN ELEVATIONS









.





LIVING ROOM / KITCHEN ELEVATIONS





.

#### SCHEMATIC PERSPECTIVE VIEWS





#### SCHEMATIC PERSPECTIVE VIEWS





#### SCHEMATIC PERSPECTIVE VIEWS



OUTPOOR PATIO



## INTERIOR FINISHES KITCHEN



OPTION







# **OPTION 2**

## INTERIOR FINISHES LIVING ROOM









# **OPTION 2**

## INTERIOR FINISHES MASTER BATH











#### SECTION CUT



# SECTION THROUGH

## AXONMETRIC VIEW



#### UNIT FLOOR PLAN



#### ELEVATIONS





#### ELEVATIONS





#### UNIVERSAL DESIGN STRATEGIES



AROUND CENTER ISLAND

-DUAL HEIGHT ISLAND BAR