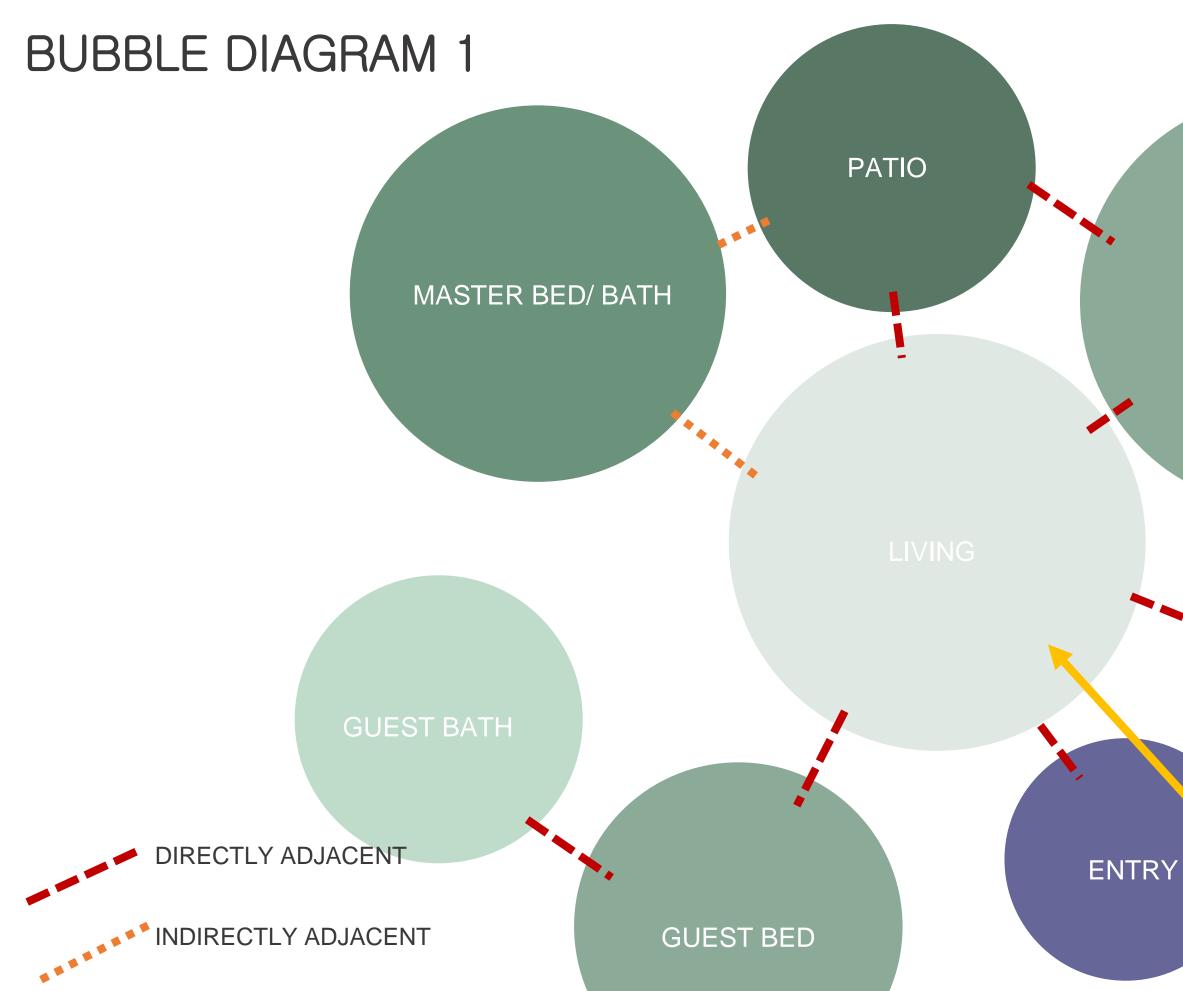

THCARE

FT.

100 SQ. FT. 50 SQ. FT.

#### SPACE RATIONAL

- TODAY'S SENIORS ARE LOOKING TO DOWNSIZE IN EXCHANGE FOR AMENITIES
  - LESS MAINTENANCE
  - MORE ACCESS TO CARE
  - TOOLS TO LIVE ACTIVE LIVES
- LARGELY OPEN PLAN LIVING/ DINING / KITCHEN:
  - ACCESSIBLE TO PEOPLE IN WHEELCHAIRS, CANE/ WALKER DEPENDENT
  - EASILY CUSTOMIZABLE
  - FLEXIBLE LAYOUT FOR EACH UNITE
- SPACIOUS MASTER BATH:
  - ACCESSIBLE
  - EQUIPPED WITH SAFETY FEATURES: GRAB BARS, ANTI-SLIP FINISHES, ACCESSIBLE TUB/ SHOWER
  - WIDE CLEARANCES
- OUTDOOR SPACE:
  - ACCESS TO OUTDOOR SPACE CREATES A FULL LIVING EXPERIENCE
  - NATURAL LIGHT IMPROVES ENERGY AND HEALTH
  - PROVIDES ADDITIONAL OPPORTUNITY FOR SOCIAL EXPERIENCES

https://www.nahb.org/en/research/housing-economics/special-studies/spaces-in-new-homes-2013.aspx



#### KITCHEN/ DINING

#### POWDER ROOM



#### BLOCKING DIAGRAM 1



#### BONUS ROOM

#### BLOCKING DIAGRAM 2



## INSPIRATION- clean, simple, thoughtful



#### SCHEMATIC FLOOR PLANS



#### SCHEMATIC FLOOR PLAN 1



#### SCHEMATIC FLOOR PLANS





# SCHEMATIC FLOOR PLAN

#### SCHEMATIC FLOOR PLANS





SCHEMATIC FLOOR PLAN 3













GUEST BATH









Gustavian







8

LIVING ROOM / KITCHEN ELEVATIONS









.





LIVING ROOM / KITCHEN ELEVATIONS





.

#### SCHEMATIC PERSPECTIVE VIEWS





#### SCHEMATIC PERSPECTIVE VIEWS





#### SCHEMATIC PERSPECTIVE VIEWS



OUTPOOR PATIO



## INTERIOR FINISHES KITCHEN



OPTION







# **OPTION 2**

## INTERIOR FINISHES LIVING ROOM









# **OPTION 2**

## INTERIOR FINISHES MASTER BATH











#### SECTION CUT



# SECTION TH