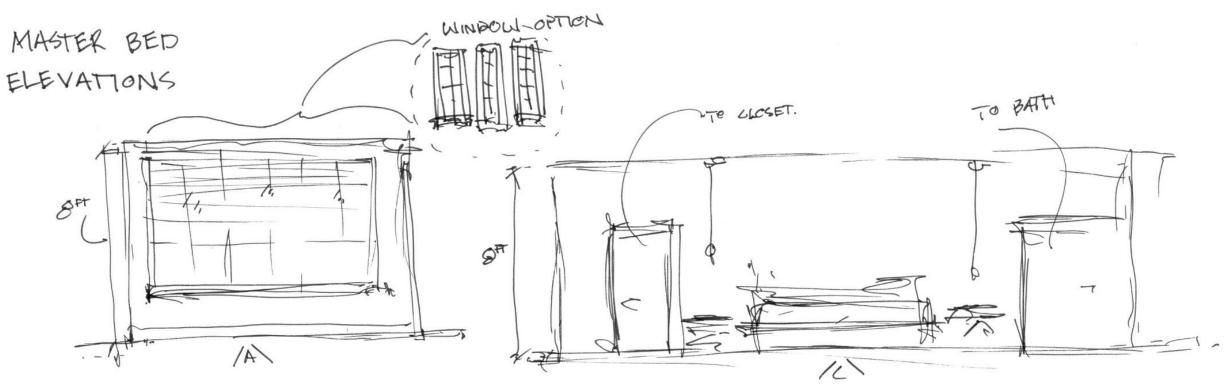

LE
  - FLEXIBLE LAYOUT FOR EACH UNITE
- SPACIOUS MASTER BATH:
  - ACCESSIBLE
  - EQUIPPED WITH SAFETY FEATURES: GRAB BARS, ANTI-SLIP FINISHES, ACCESSIBLE TUB/ SHOWER
  - WIDE CLEARANCES
- OUTDOOR SPACE:
  - ACCESS TO OUTDOOR SPACE CREATES A FULL LIVING EXPERIENCE
  - NATURAL LIGHT IMPROVES ENERGY AND HEALTH
  - PROVIDES ADDITIONAL OPPORTUNITY FOR SOCIAL EXPERIENCES

https://www.nahb.org/en/research/housing-economics/special-studies/spaces-in-new-homes-2013.aspx



#### KITCHEN/ DINING

#### POWDER ROOM



#### BLOCKING DIAGRAM 1



#### BONUS ROOM

#### BLOCKING DIAGRAM 2



## INSPIRATION- clean, simple, thoughtful



#### SCHEMATIC FLOOR PLANS



#### SCHEMATIC FLOOR PLAN 1



#### SCHEMATIC FLOOR PLANS





# SCHEMATIC FLOOR PLAN

#### SCHEMATIC FLOOR PLANS





SCHEMATIC FLOOR PLAN 3













GUEST BATH









Gustavian







8

LIVING ROOM / KITCHEN ELEVATIONS









.





LIVING ROOM / KITCHEN ELEVATIONS





.

#### SCHEMATIC PERSPECTIVE VIEWS





#### SCHEMATIC PERSPECTIVE VIEWS





#### SCHEMATIC PERSPECTIVE VIEWS



OUTPOOR PATIO



## INTERIOR FINISHES KITCHEN



OPTION







# **OPTION 2**

## INTERIOR FINISHES LIVING ROOM









# **OPTION 2**

## INTERIOR FINISHES MASTER BATH











#### SECTION CUT



# SECTION THROUGH

## AXONMETRIC VIEW



#### UNIT FLOOR PLAN



#### ELEVATIONS





#### ELEVATIONS





#### UNIVERSAL DESIGN STRATEGIES



AROUND CENTER ISLAND

-DUAL HEIGHT ISLAND BAR