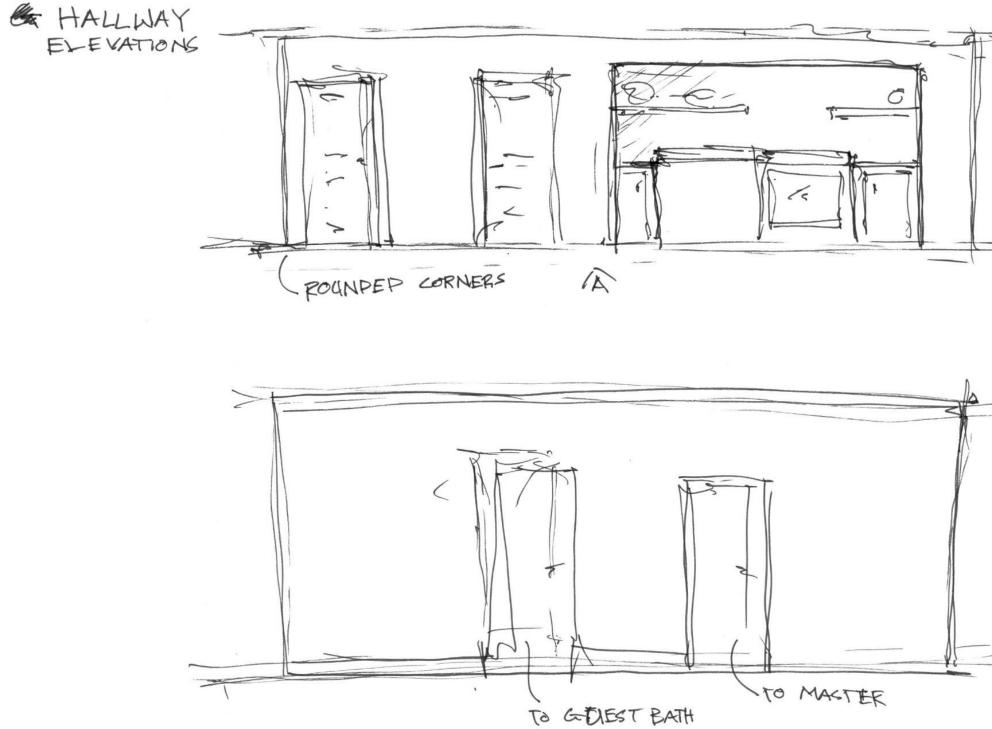

OUS MASTER BATH:
  - ACCESSIBLE
  - EQUIPPED WITH SAFETY FEATURES: GRAB BARS, ANTI-SLIP FINISHES, ACCESSIBLE TUB/ SHOWER
  - WIDE CLEARANCES
- OUTDOOR SPACE:
  - ACCESS TO OUTDOOR SPACE CREATES A FULL LIVING EXPERIENCE
  - NATURAL LIGHT IMPROVES ENERGY AND HEALTH
  - PROVIDES ADDITIONAL OPPORTUNITY FOR SOCIAL EXPERIENCES

https://www.nahb.org/en/research/housing-economics/special-studies/spaces-in-new-homes-2013.aspx



#### KITCHEN/ DINING

#### POWDER ROOM



#### BLOCKING DIAGRAM 1



#### BONUS ROOM

#### BLOCKING DIAGRAM 2



## INSPIRATION- clean, simple, thoughtful



#### SCHEMATIC FLOOR PLANS



#### SCHEMATIC FLOOR PLAN 1



#### SCHEMATIC FLOOR PLANS





# SCHEMATIC FLOOR PLAN

#### SCHEMATIC FLOOR PLANS





SCHEMATIC FLOOR PLAN 3













GUEST BATH









Gustavian







8

LIVING ROOM / KITCHEN ELEVATIONS









.





LIVING ROOM / KITCHEN ELEVATIONS





.

#### SCHEMATIC PERSPECTIVE VIEWS





#### SCHEMATIC PERSPECTIVE VIEWS





#### SCHEMATIC PERSPECTIVE VIEWS



OUTPOOR PATIO



## INTERIOR FINISHES KITCHEN



OPTION







# **OPTION 2**

## INTERIOR FINISHES LIVING ROOM









# **OPTION 2**

## INTERIOR FINISHES MASTER BATH











#### SECTION CUT



# SECTION THROUGH

## AXONMETRIC VIEW



#### UNIT FLOOR PLAN



#### ELEVATIONS





#### ELEVATIONS





#### UNIVERSAL DESIGN STRATEGIES



AROUND CENTER ISLAND

-DUAL HEIGHT ISLAND BAR