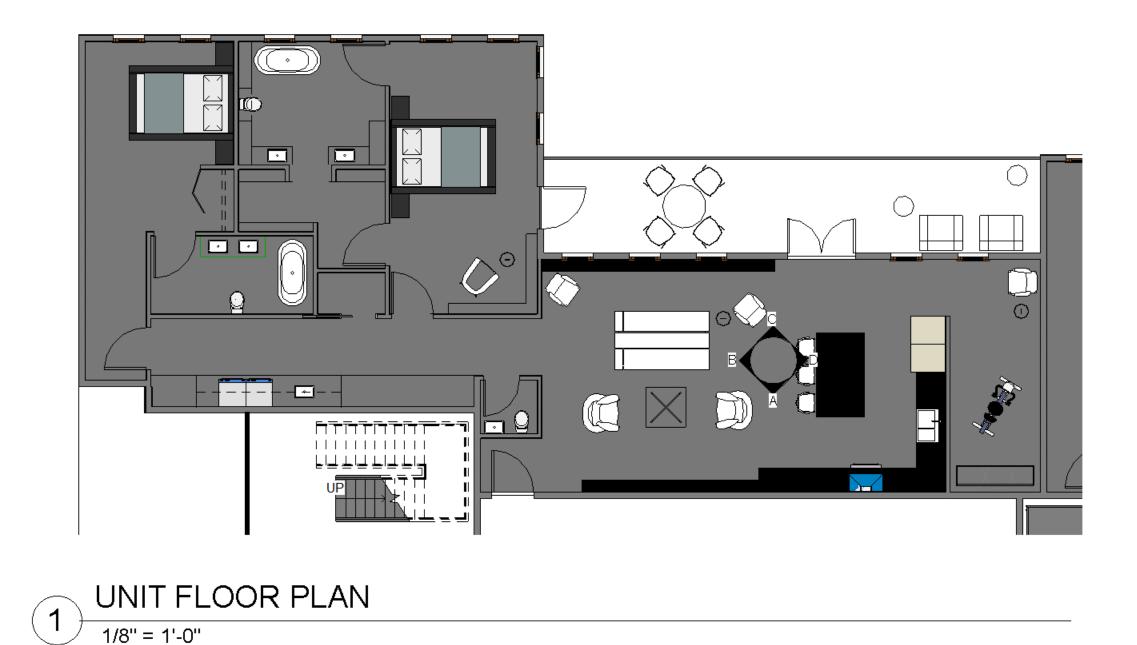

OCKING DIAGRAM 1



#### BONUS ROOM

#### BLOCKING DIAGRAM 2



## INSPIRATION- clean, simple, thoughtful



#### SCHEMATIC FLOOR PLANS



#### SCHEMATIC FLOOR PLAN 1



#### SCHEMATIC FLOOR PLANS





# SCHEMATIC FLOOR PLAN

#### SCHEMATIC FLOOR PLANS





SCHEMATIC FLOOR PLAN 3













GUEST BATH









Gustavian







8

LIVING ROOM / KITCHEN ELEVATIONS









.





LIVING ROOM / KITCHEN ELEVATIONS





.

#### SCHEMATIC PERSPECTIVE VIEWS





#### SCHEMATIC PERSPECTIVE VIEWS





#### SCHEMATIC PERSPECTIVE VIEWS



OUTPOOR PATIO



## INTERIOR FINISHES KITCHEN



OPTION







# **OPTION 2**

## INTERIOR FINISHES LIVING ROOM









# **OPTION 2**

## INTERIOR FINISHES MASTER BATH











#### SECTION CUT



# SECTION THROUGH

## AXONMETRIC VIEW



#### UNIT FLOOR PLAN



#### ELEVATIONS





#### ELEVATIONS





#### UNIVERSAL DESIGN STRATEGIES



AROUND CENTER ISLAND

-DUAL HEIGHT ISLAND BAR