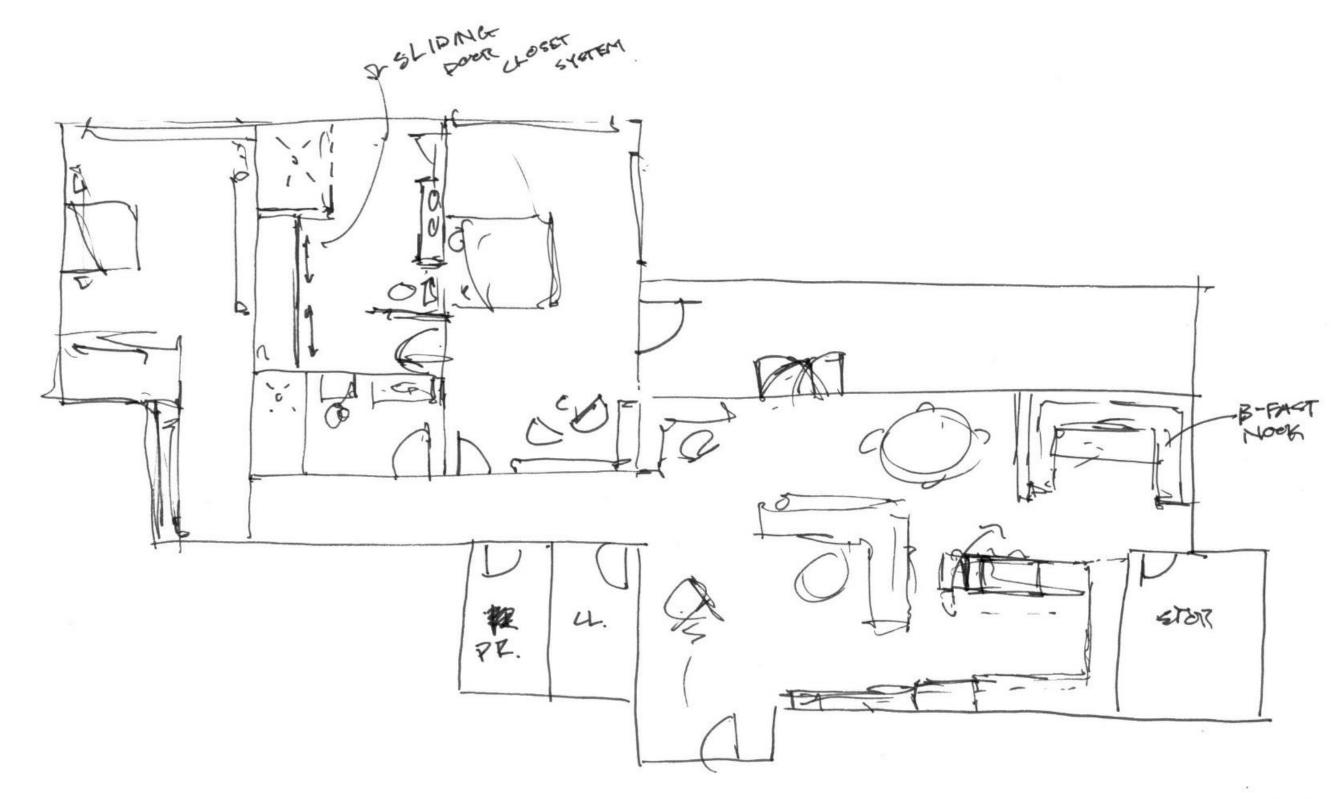

#### SCHEMATIC FLOOR PLANS

SCHEMATIC FLOOR PLAN 3

GUEST BATH

Gustavian

8

LIVING ROOM / KITCHEN ELEVATIONS

.

LIVING ROOM / KITCHEN ELEVATIONS