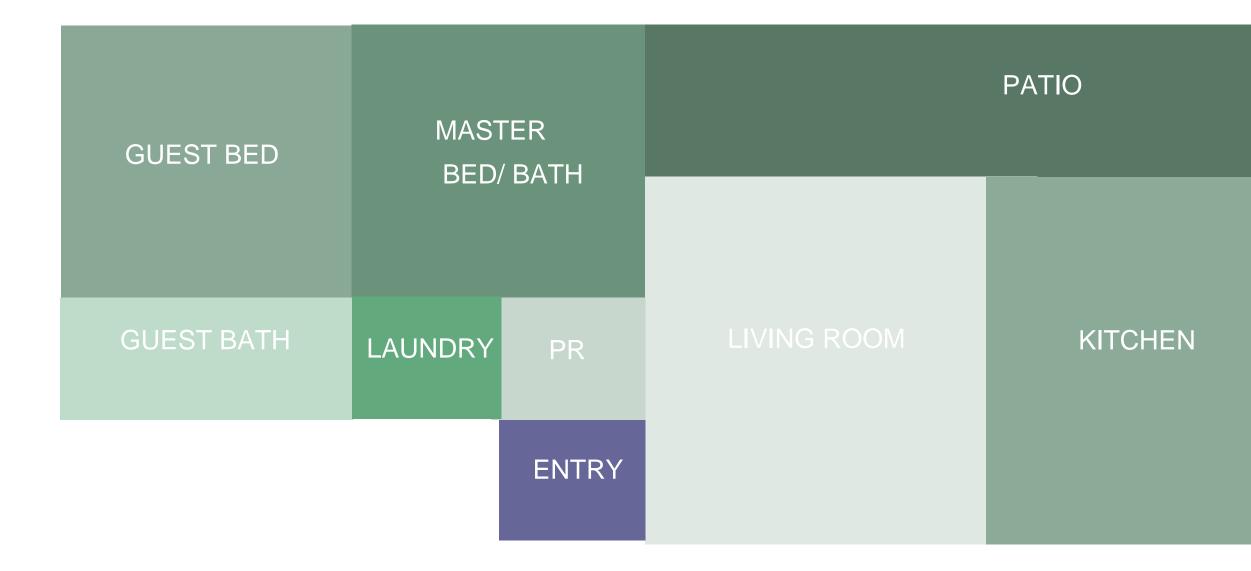

ENIORS ARE LOOKING TO DOWNSIZE IN EXCHANGE FOR AMENITIES
  - LESS MAINTENANCE
  - MORE ACCESS TO CARE
  - TOOLS TO LIVE ACTIVE LIVES
- LARGELY OPEN PLAN LIVING/ DINING / KITCHEN:
  - ACCESSIBLE TO PEOPLE IN WHEELCHAIRS, CANE/ WALKER DEPENDENT
  - EASILY CUSTOMIZABLE
  - FLEXIBLE LAYOUT FOR EACH UNITE
- SPACIOUS MASTER BATH:
  - ACCESSIBLE
  - EQUIPPED WITH SAFETY FEATURES: GRAB BARS, ANTI-SLIP FINISHES, ACCESSIBLE TUB/ SHOWER
  - WIDE CLEARANCES
- OUTDOOR SPACE:
  - ACCESS TO OUTDOOR SPACE CREATES A FULL LIVING EXPERIENCE
  - NATURAL LIGHT IMPROVES ENERGY AND HEALTH
  - PROVIDES ADDITIONAL OPPORTUNITY FOR SOCIAL EXPERIENCES

https://www.nahb.org/en/research/housing-economics/special-studies/spaces-in-new-homes-2013.aspx



#### KITCHEN/ DINING

#### POWDER ROOM



#### BLOCKING DIAGRAM 1



#### BONUS ROOM

#### BLOCKING DIAGRAM 2



## INSPIRATION- clean, simple, thoughtful



#### SCHEMATIC FLOOR PLANS



#### SCHEMATIC FLOOR PLAN 1



#### SCHEMATIC FLOOR PLANS





# SCHEMATIC FLOOR PLAN

#### SCHEMATIC FLOOR PLANS





SCHEMATIC FLOOR PLAN 3













GUEST BATH









Gustavian







8

LIVING ROOM / KITCHEN ELEVATIONS









.





LIVING ROOM / KITCHEN ELEVATIONS





.

#### SCHEMATIC PERSPECTIVE VIEWS





#### SCHEMATIC PERSPECTIVE VIEWS





#### SCHEMATIC PERSPECTIVE VIEWS



OUTPOOR PATIO



## INTERIOR FINISHES KITCHEN



OPTION







# **OPTION 2**

## INTERIOR FINISHES LIVING ROOM









# **OPTION 2**

## INTERIOR FINISHES MASTER BATH











#### SECTION CUT



# SECTION THROUGH

## AXONMETRIC VIEW



#### UNIT FLOOR PLAN



#### ELEVATIONS