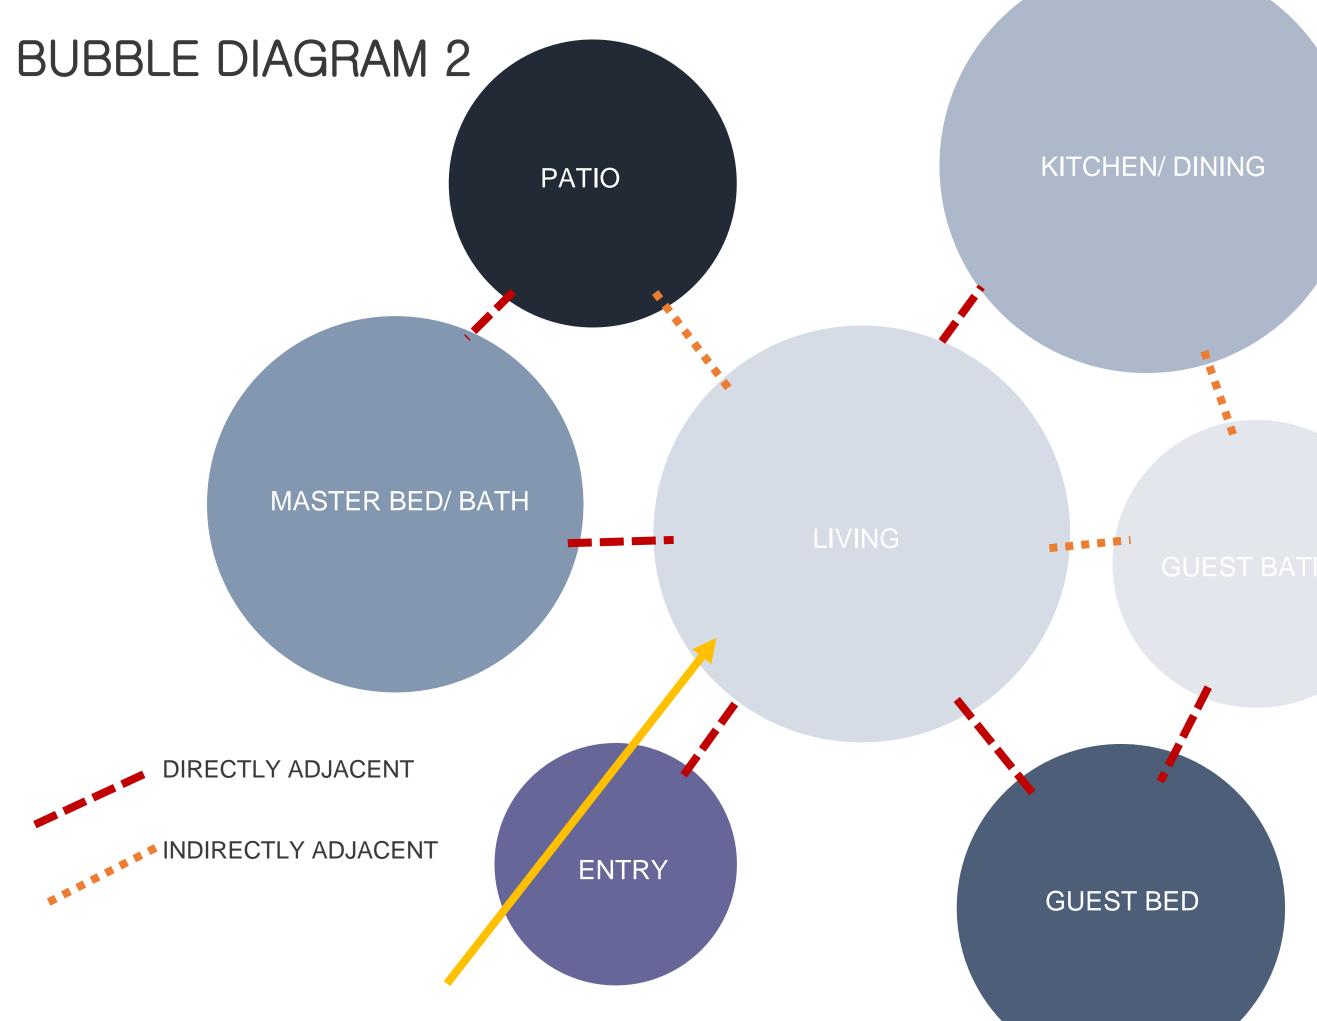

SPACE RATIONAL

- TODAY'S SENIORS ARE LOOKING TO DOWNSIZE IN EXCHANGE FOR AMENITIES
  - LESS MAINTENANCE
  - MORE ACCESS TO CARE
  - TOOLS TO LIVE ACTIVE LIVES
- LARGELY OPEN PLAN LIVING/ DINING / KITCHEN:
  - ACCESSIBLE TO PEOPLE IN WHEELCHAIRS, CANE/ WALKER DEPENDENT
  - EASILY CUSTOMIZABLE
  - FLEXIBLE LAYOUT FOR EACH UNITE
- SPACIOUS MASTER BATH:
  - ACCESSIBLE
  - EQUIPPED WITH SAFETY FEATURES: GRAB BARS, ANTI-SLIP FINISHES, ACCESSIBLE TUB/ SHOWER
  - WIDE CLEARANCES
- OUTDOOR SPACE:
  - ACCESS TO OUTDOOR SPACE CREATES A FULL LIVING EXPERIENCE
  - NATURAL LIGHT IMPROVES ENERGY AND HEALTH
  - PROVIDES ADDITIONAL OPPORTUNITY FOR SOCIAL EXPERIENCES

https://www.nahb.org/en/research/housing-economics/special-studies/spaces-in-new-homes-2013.aspx



#### KITCHEN/ DINING

#### POWDER ROOM



#### BLOCKING DIAGRAM 1



#### BONUS ROOM

#### BLOCKING DIAGRAM 2



## INSPIRATION- clean, simple, thoughtful



#### SCHEMATIC FLOOR PLANS



#### SCHEMATIC FLOOR PLAN 1



#### SCHEMATIC FLOOR PLANS





# SCHEMATIC FLOOR PLAN

#### SCHEMATIC FLOOR PLANS





SCHEMATIC FLOOR PLAN 3













GUEST BATH









Gustavian







8

LIVING ROOM / KITCHEN ELEVATIONS









.





LIVING ROOM / KITCHEN ELEVATIONS





.

#### SCHEMATIC PERSPECTIVE VIEWS





#### SCHEMATIC PERSPECTIVE VIEWS





#### SCHEMATIC PERSPECTIVE VIEWS



OUTPOOR PATIO



## INTERIOR FINISHES KITCHEN



OPTION







# **OPTION 2**

## INTERIOR FINISHES LIVING ROOM









# **OPTION 2**

## INTERIOR FINISHES MASTER BATH











#### SECTION CUT



# SECTION THROUGH

## AXONMETRIC VIEW



#### UNIT FLO