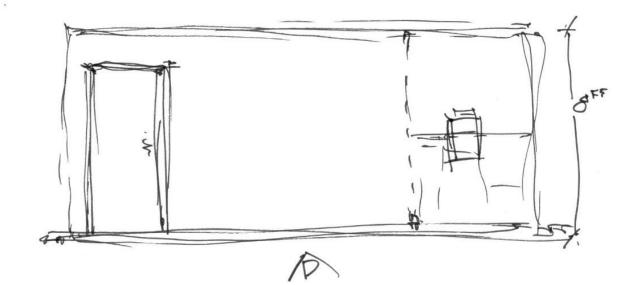

ACH UNITE
- SPACIOUS MASTER BATH:
  - ACCESSIBLE
  - EQUIPPED WITH SAFETY FEATURES: GRAB BARS, ANTI-SLIP FINISHES, ACCESSIBLE TUB/ SHOWER
  - WIDE CLEARANCES
- OUTDOOR SPACE:
  - ACCESS TO OUTDOOR SPACE CREATES A FULL LIVING EXPERIENCE
  - NATURAL LIGHT IMPROVES ENERGY AND HEALTH
  - PROVIDES ADDITIONAL OPPORTUNITY FOR SOCIAL EXPERIENCES

https://www.nahb.org/en/research/housing-economics/special-studies/spaces-in-new-homes-2013.aspx



#### KITCHEN/ DINING

#### POWDER ROOM



#### BLOCKING DIAGRAM 1



#### BONUS ROOM

#### BLOCKING DIAGRAM 2



## INSPIRATION- clean, simple, thoughtful



#### SCHEMATIC FLOOR PLANS



#### SCHEMATIC FLOOR PLAN 1



#### SCHEMATIC FLOOR PLANS





# SCHEMATIC FLOOR PLAN

#### SCHEMATIC FLOOR PLANS





SCHEMATIC FLOOR PLAN 3













GUEST BATH









Gustavian







8

LIVING ROOM / KITCHEN ELEVATIONS









.





LIVING ROOM / KITCHEN ELEVATIONS





.

#### SCHEMATIC PERSPECTIVE VIEWS





#### SCHEMATIC PERSPECTIVE VIEWS





#### SCHEMATIC PERSPECTIVE VIEWS



OUTPOOR PATIO



## INTERIOR FINISHES KITCHEN



OPTION







# **OPTION 2**

## INTERIOR FINISHES LIVING ROOM









# **OPTION 2**

## INTERIOR FINISHES MASTER BATH











#### SECTION CUT



# SECTION THROUGH

## AXONMETRIC VIEW



#### UNIT FLOOR PLAN



#### ELEVATIONS





#### ELEVATIONS





#### UNIVERSAL DESIGN STRATEGIES



AROUND CENTER ISLAND

-DUAL HEIGHT ISLAND BAR