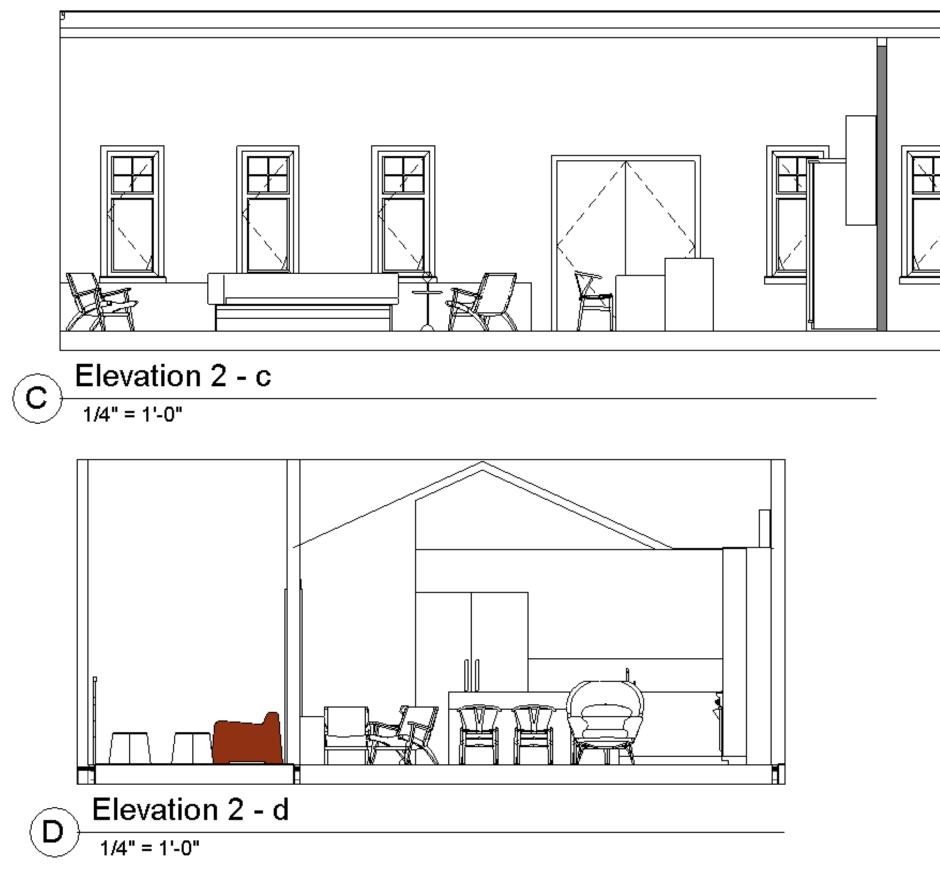

# BLOCKING DIAGRAM 2



## INSPIRATION- clean, simple, thoughtful



#### SCHEMATIC FLOOR PLANS



#### SCHEMATIC FLOOR PLAN 1



#### SCHEMATIC FLOOR PLANS





# SCHEMATIC FLOOR PLAN

#### SCHEMATIC FLOOR PLANS





SCHEMATIC FLOOR PLAN 3













GUEST BATH









Gustavian







8

LIVING ROOM / KITCHEN ELEVATIONS









.





LIVING ROOM / KITCHEN ELEVATIONS





.

#### SCHEMATIC PERSPECTIVE VIEWS





#### SCHEMATIC PERSPECTIVE VIEWS





#### SCHEMATIC PERSPECTIVE VIEWS



OUTPOOR PATIO



## INTERIOR FINISHES KITCHEN



OPTION







# **OPTION 2**

## INTERIOR FINISHES LIVING ROOM









# **OPTION 2**

## INTERIOR FINISHES MASTER BATH











#### SECTION CUT



# SECTION THROUGH

## AXONMETRIC VIEW



#### UNIT FLOOR PLAN



#### ELEVATIONS





#### ELEVATIONS





#### UNIVERSAL DESIGN STRATEGIES



AROUND CENTER ISLAND

-DUAL HEIGHT ISLAND BAR