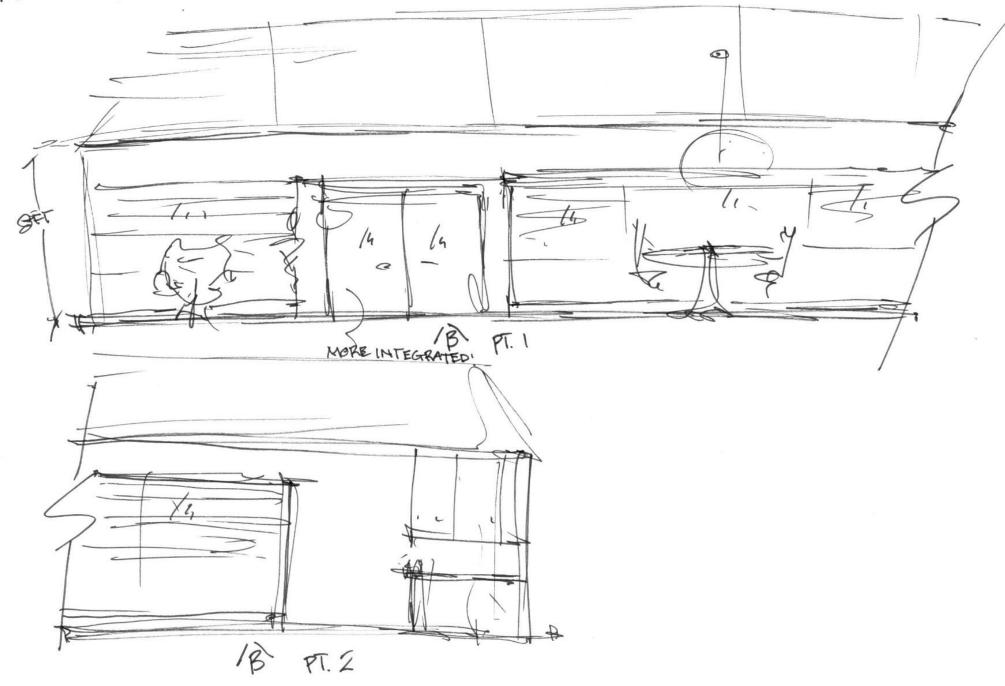

NISHES, ACCESSIBLE TUB/ SHOWER
  - WIDE CLEARANCES
- OUTDOOR SPACE:
  - ACCESS TO OUTDOOR SPACE CREATES A FULL LIVING EXPERIENCE
  - NATURAL LIGHT IMPROVES ENERGY AND HEALTH
  - PROVIDES ADDITIONAL OPPORTUNITY FOR SOCIAL EXPERIENCES

https://www.nahb.org/en/research/housing-economics/special-studies/spaces-in-new-homes-2013.aspx



#### KITCHEN/ DINING

#### POWDER ROOM



#### BLOCKING DIAGRAM 1



#### BONUS ROOM

#### BLOCKING DIAGRAM 2



## INSPIRATION- clean, simple, thoughtful



#### SCHEMATIC FLOOR PLANS



#### SCHEMATIC FLOOR PLAN 1



#### SCHEMATIC FLOOR PLANS





# SCHEMATIC FLOOR PLAN

#### SCHEMATIC FLOOR PLANS





SCHEMATIC FLOOR PLAN 3













GUEST BATH









Gustavian







8

LIVING ROOM / KITCHEN ELEVATIONS









.





LIVING ROOM / KITCHEN ELEVATIONS





.

#### SCHEMATIC PERSPECTIVE VIEWS





#### SCHEMATIC PERSPECTIVE VIEWS





#### SCHEMATIC PERSPECTIVE VIEWS



OUTPOOR PATIO



## INTERIOR FINISHES KITCHEN



OPTION







# **OPTION 2**

## INTERIOR FINISHES LIVING ROOM









# **OPTION 2**

## INTERIOR FINISHES MASTER BATH











#### SECTION CUT



# SECTION THROUGH

## AXONMETRIC VIEW



#### UNIT FLOOR PLAN



#### ELEVATIONS





#### ELEVATIONS





#### UNIVERSAL DESIGN STRATEGIES



AROUND CENTER ISLAND

-DUAL HEIGHT ISLAND BAR