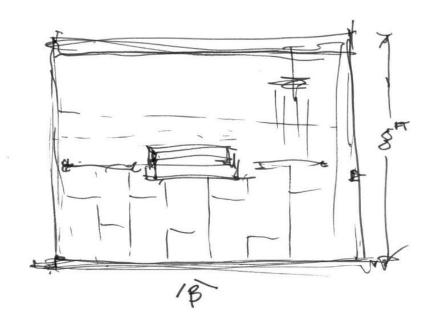

EACH UNITE
- SPACIOUS MASTER BATH:
  - ACCESSIBLE
  - EQUIPPED WITH SAFETY FEATURES: GRAB BARS, ANTI-SLIP FINISHES, ACCESSIBLE TUB/ SHOWER
  - WIDE CLEARANCES
- OUTDOOR SPACE:
  - ACCESS TO OUTDOOR SPACE CREATES A FULL LIVING EXPERIENCE
  - NATURAL LIGHT IMPROVES ENERGY AND HEALTH
  - PROVIDES ADDITIONAL OPPORTUNITY FOR SOCIAL EXPERIENCES

https://www.nahb.org/en/research/housing-economics/special-studies/spaces-in-new-homes-2013.aspx



#### KITCHEN/ DINING

#### POWDER ROOM



#### BLOCKING DIAGRAM 1



#### BONUS ROOM

#### BLOCKING DIAGRAM 2



## INSPIRATION- clean, simple, thoughtful



#### SCHEMATIC FLOOR PLANS



#### SCHEMATIC FLOOR PLAN 1



#### SCHEMATIC FLOOR PLANS





# SCHEMATIC FLOOR PLAN

#### SCHEMATIC FLOOR PLANS





SCHEMATIC FLOOR PLAN 3













GUEST BATH









Gustavian







8

LIVING ROOM / KITCHEN ELEVATIONS









.





LIVING ROOM / KITCHEN ELEVATIONS





.

#### SCHEMATIC PERSPECTIVE VIEWS





#### SCHEMATIC PERSPECTIVE VIEWS





#### SCHEMATIC PERSPECTIVE VIEWS



OUTPOOR PATIO



## INTERIOR FINISHES KITCHEN



OPTION







# **OPTION 2**

## INTERIOR FINISHES LIVING ROOM









# **OPTION 2**

## INTERIOR FINISHES MASTER BATH











#### SECTION CUT



# SECTION THROUGH

## AXONMETRIC VIEW



#### UNIT FLOOR PLAN



#### ELEVATIONS





#### ELEVATIONS





#### UNIVERSAL DESIGN STRATEGIES



AROUND CENTER ISLAND

-DUAL HEIGHT ISLAND BAR