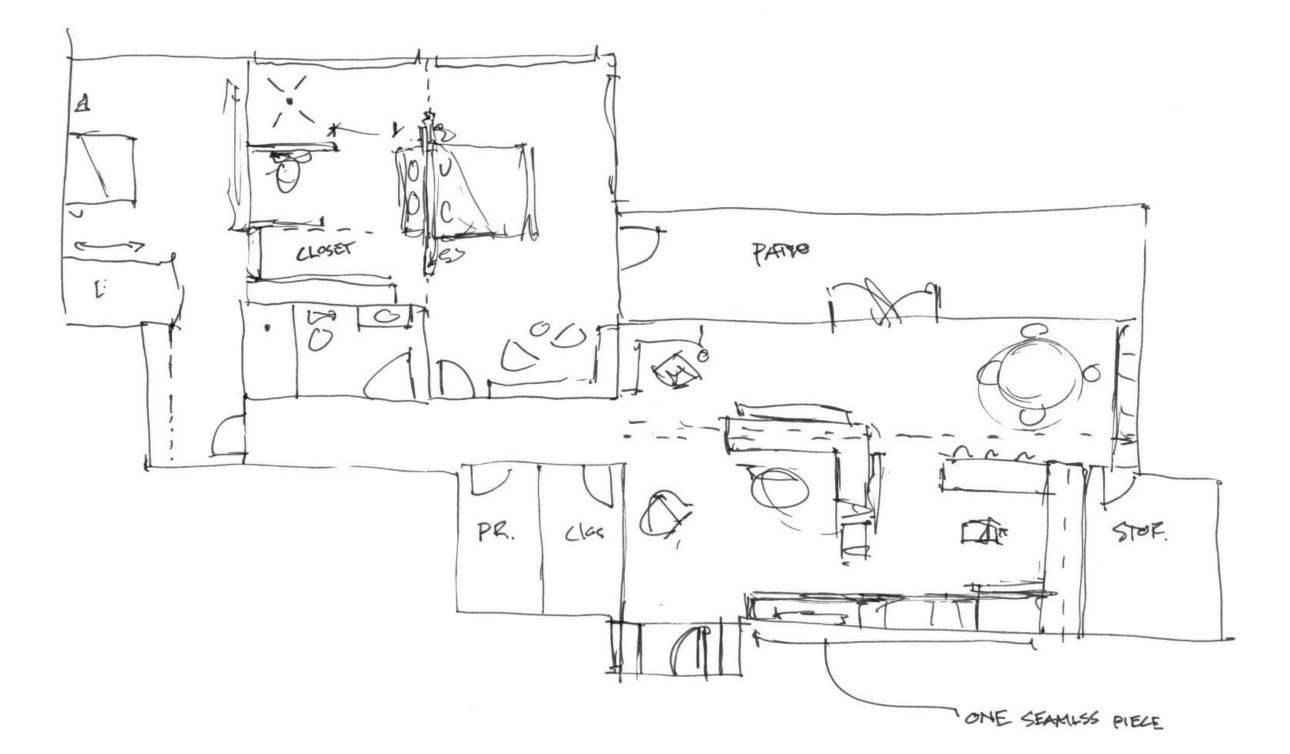

- ACCESSIBLE TO PEOPLE IN WHEELCHAIRS, CANE/ WALKER DEPENDENT
  - EASILY CUSTOMIZABLE
  - FLEXIBLE LAYOUT FOR EACH UNITE
- SPACIOUS MASTER BATH:
  - ACCESSIBLE
  - EQUIPPED WITH SAFETY FEATURES: GRAB BARS, ANTI-SLIP FINISHES, ACCESSIBLE TUB/ SHOWER
  - WIDE CLEARANCES
- OUTDOOR SPACE:
  - ACCESS TO OUTDOOR SPACE CREATES A FULL LIVING EXPERIENCE
  - NATURAL LIGHT IMPROVES ENERGY AND HEALTH
  - PROVIDES ADDITIONAL OPPORTUNITY FOR SOCIAL EXPERIENCES

https://www.nahb.org/en/research/housing-economics/special-studies/spaces-in-new-homes-2013.aspx



#### KITCHEN/ DINING

#### POWDER ROOM



#### BLOCKING DIAGRAM 1



#### BONUS ROOM

#### BLOCKING DIAGRAM 2



## INSPIRATION- clean, simple, thoughtful



#### SCHEMATIC FLOOR PLANS



#### SCHEMATIC FLOOR PLAN 1



#### SCHEMATIC FLOOR PLANS





# SCHEMATIC FLOOR PLAN

#### SCHEMATIC FLOOR PLANS





SCHEMATIC FLOOR PLAN 3













GUEST BATH









Gustavian







8

LIVING ROOM / KITCHEN ELEVATIONS









.





LIVING ROOM / KITCHEN ELEVATIONS





.

#### SCHEMATIC PERSPECTIVE VIEWS





#### SCHEMATIC PERSPECTIVE VIEWS





#### SCHEMATIC PERSPECTIVE VIEWS



OUTPOOR PATIO



## INTERIOR FINISHES KITCHEN



OPTION







# **OPTION 2**

## INTERIOR FINISHES LIVING ROOM









# **OPTION 2**

## INTERIOR FINISHES MASTER BATH











#### SECTION CUT



# SECTION THROUGH

## AXONMETRIC VIEW



#### UNIT FLOOR PLAN



#### ELEVATIONS





#### ELEVATIONS





#### UNIVERSAL DESIGN STRATEGIES



AROUND CENTER ISLAND

-DUAL HEIGHT ISLAND BAR