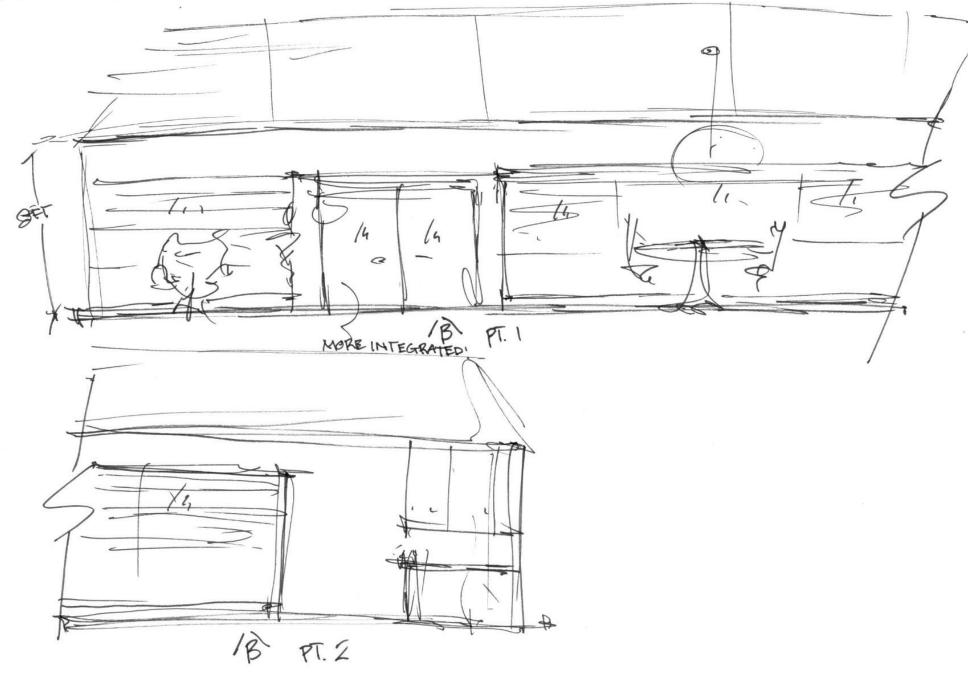

PED WITH SAFETY FEATURES: GRAB BARS, ANTI-SLIP FINISHES, ACCESSIBLE TUB/ SHOWER
  - WIDE CLEARANCES
- OUTDOOR SPACE:
  - ACCESS TO OUTDOOR SPACE CREATES A FULL LIVING EXPERIENCE
  - NATURAL LIGHT IMPROVES ENERGY AND HEALTH
  - PROVIDES ADDITIONAL OPPORTUNITY FOR SOCIAL EXPERIENCES

https://www.nahb.org/en/research/housing-economics/special-studies/spaces-in-new-homes-2013.aspx



#### KITCHEN/ DINING

#### POWDER ROOM



#### BLOCKING DIAGRAM 1



#### BONUS ROOM

#### BLOCKING DIAGRAM 2



## INSPIRATION- clean, simple, thoughtful



#### SCHEMATIC FLOOR PLANS



#### SCHEMATIC FLOOR PLAN 1



#### SCHEMATIC FLOOR PLANS





# SCHEMATIC FLOOR PLAN

#### SCHEMATIC FLOOR PLANS





SCHEMATIC FLOOR PLAN 3













GUEST BATH









Gustavian







8

LIVING ROOM / KITCHEN ELEVATIONS









.





LIVING ROOM / KITCHEN ELEVATIONS





.

#### SCHEMATIC PERSPECTIVE VIEWS





#### SCHEMATIC PERSPECTIVE VIEWS





#### SCHEMATIC PERSPECTIVE VIEWS



OUTPOOR PATIO



## INTERIOR FINISHES KITCHEN



OPTION







# **OPTION 2**

## INTERIOR FINISHES LIVING ROOM









# **OPTION 2**

## INTERIOR FINISHES MASTER BATH











#### SECTION CUT



# SECTION THROUGH

## AXONMETRIC VIEW



#### UNIT FLOOR PLAN



#### ELEVATIONS





#### ELEVATIONS





#### UNIVERSAL DESIGN STRATEGIES



AROUND CENTER ISLAND

-DUAL HEIGHT ISLAND BAR