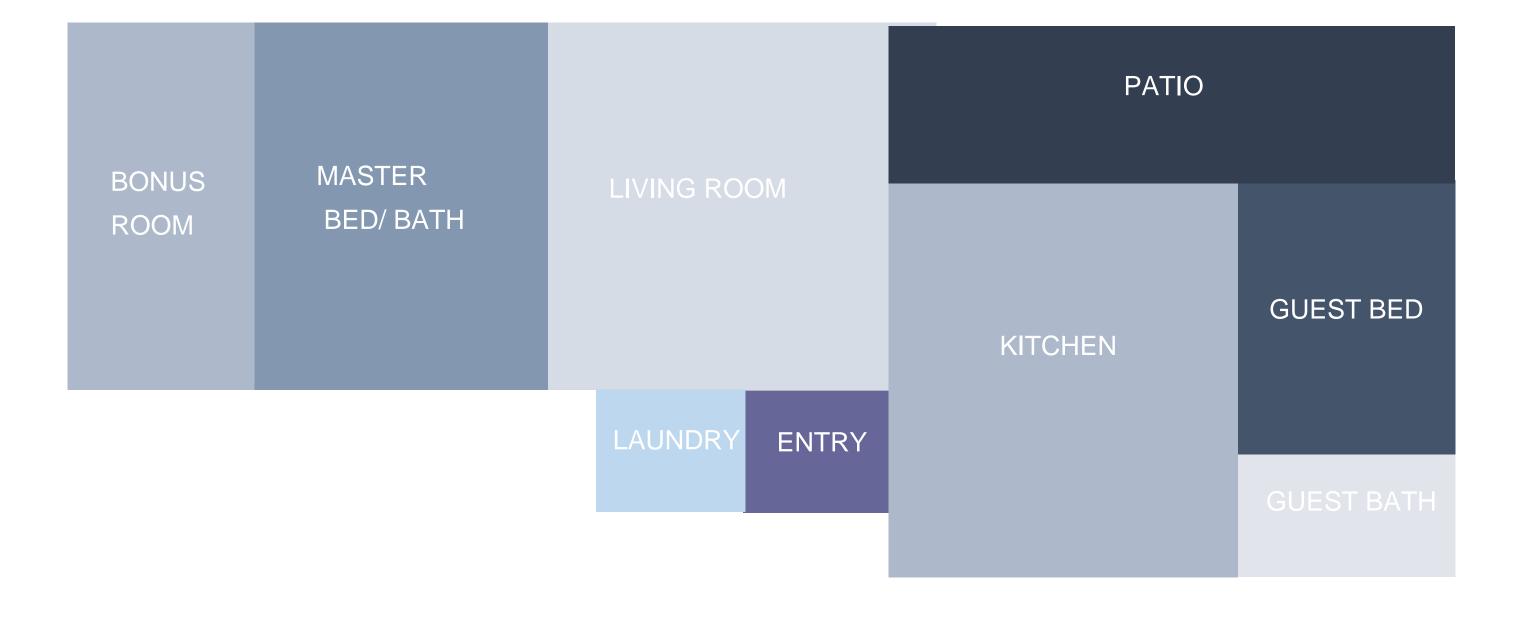

OR AMENITIES
  - LESS MAINTENANCE
  - MORE ACCESS TO CARE
  - TOOLS TO LIVE ACTIVE LIVES
- LARGELY OPEN PLAN LIVING/ DINING / KITCHEN:
  - ACCESSIBLE TO PEOPLE IN WHEELCHAIRS, CANE/ WALKER DEPENDENT
  - EASILY CUSTOMIZABLE
  - FLEXIBLE LAYOUT FOR EACH UNITE
- SPACIOUS MASTER BATH:
  - ACCESSIBLE
  - EQUIPPED WITH SAFETY FEATURES: GRAB BARS, ANTI-SLIP FINISHES, ACCESSIBLE TUB/ SHOWER
  - WIDE CLEARANCES
- OUTDOOR SPACE:
  - ACCESS TO OUTDOOR SPACE CREATES A FULL LIVING EXPERIENCE
  - NATURAL LIGHT IMPROVES ENERGY AND HEALTH
  - PROVIDES ADDITIONAL OPPORTUNITY FOR SOCIAL EXPERIENCES

https://www.nahb.org/en/research/housing-economics/special-studies/spaces-in-new-homes-2013.aspx



#### KITCHEN/ DINING

#### POWDER ROOM



#### BLOCKING DIAGRAM 1



#### BONUS ROOM

#### BLOCKING DIAGRAM 2



## INSPIRATION- clean, simple, thoughtful



#### SCHEMATIC FLOOR PLANS



#### SCHEMATIC FLOOR PLAN 1



#### SCHEMATIC FLOOR PLANS





# SCHEMATIC FLOOR PLAN

#### SCHEMATIC FLOOR PLANS





SCHEMATIC FLOOR PLAN 3













GUEST BATH









Gustavian







8

LIVING ROOM / KITCHEN ELEVATIONS









.





LIVING ROOM / KITCHEN ELEVATIONS





.

#### SCHEMATIC PERSPECTIVE VIEWS





#### SCHEMATIC PERSPECTIVE VIEWS





#### SCHEMATIC PERSPECTIVE VIEWS



OUTPOOR PATIO



## INTERIOR FINISHES KITCHEN



OPTION







# **OPTION 2**

## INTERIOR FINISHES LIVING ROOM









# **OPTION 2**

## INTERIOR FINISHES MASTER BATH











#### SECTION CUT



# SECTION THROUGH

## AXONMETRIC VIEW



#### UNIT FLOOR PLAN



#### ELEVATIONS





#### ELEVATIONS





#### UNIVERSAL DES