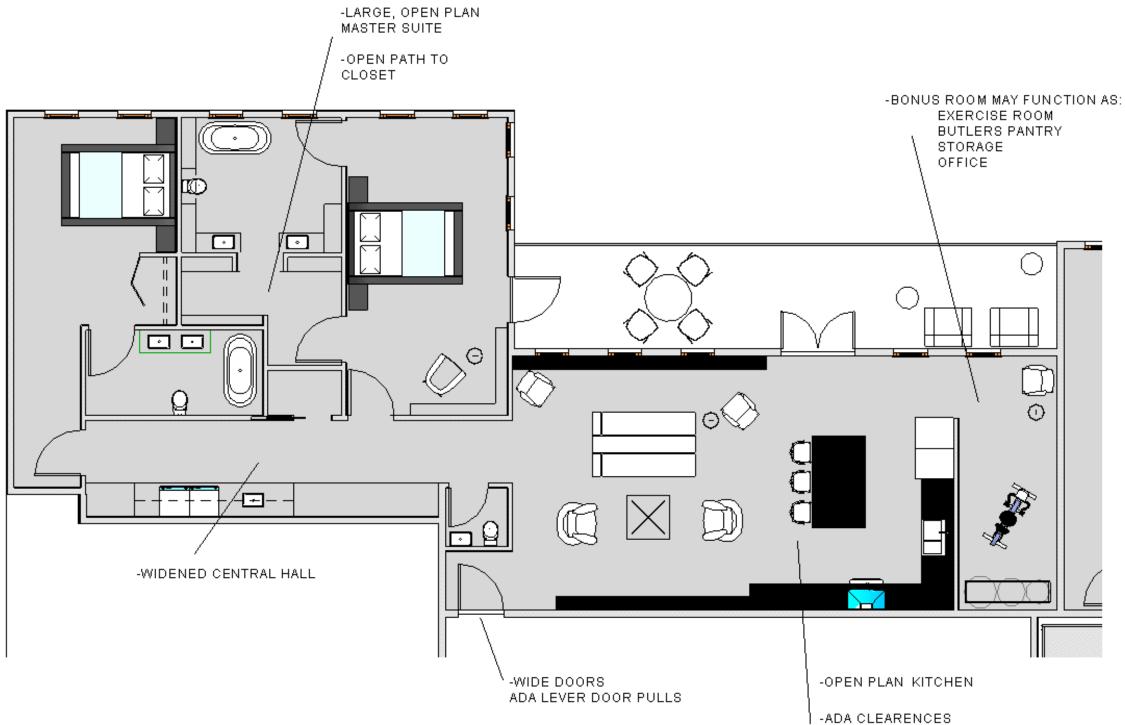

- clean, simple, thoughtful



#### SCHEMATIC FLOOR PLANS



#### SCHEMATIC FLOOR PLAN 1



#### SCHEMATIC FLOOR PLANS





# SCHEMATIC FLOOR PLAN

#### SCHEMATIC FLOOR PLANS





SCHEMATIC FLOOR PLAN 3













GUEST BATH









Gustavian







8

LIVING ROOM / KITCHEN ELEVATIONS









.





LIVING ROOM / KITCHEN ELEVATIONS





.

#### SCHEMATIC PERSPECTIVE VIEWS





#### SCHEMATIC PERSPECTIVE VIEWS





#### SCHEMATIC PERSPECTIVE VIEWS



OUTPOOR PATIO



## INTERIOR FINISHES KITCHEN



OPTION







# **OPTION 2**

## INTERIOR FINISHES LIVING ROOM









# **OPTION 2**

## INTERIOR FINISHES MASTER BATH











#### SECTION CUT



# SECTION THROUGH

## AXONMETRIC VIEW



#### UNIT FLOOR PLAN



#### ELEVATIONS





#### ELEVATIONS





#### UNIVERSAL DESIGN STRATEGIES



AROUND CENTER ISLAND

-DUAL HEIGHT ISLAND BAR