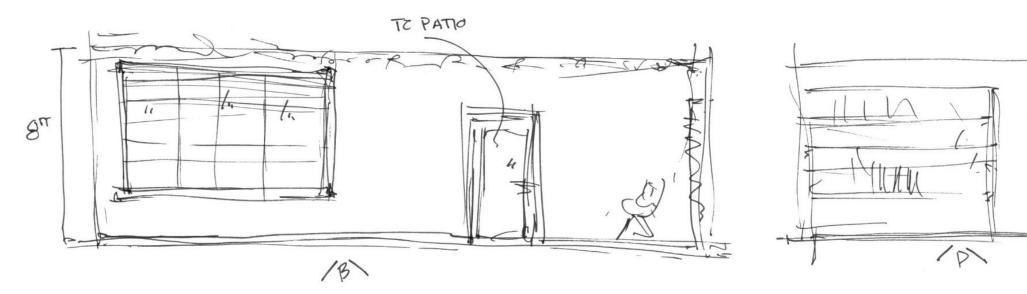

- FLEXIBLE LAYOUT FOR EACH UNITE
- SPACIOUS MASTER BATH:
  - ACCESSIBLE
  - EQUIPPED WITH SAFETY FEATURES: GRAB BARS, ANTI-SLIP FINISHES, ACCESSIBLE TUB/ SHOWER
  - WIDE CLEARANCES
- OUTDOOR SPACE:
  - ACCESS TO OUTDOOR SPACE CREATES A FULL LIVING EXPERIENCE
  - NATURAL LIGHT IMPROVES ENERGY AND HEALTH
  - PROVIDES ADDITIONAL OPPORTUNITY FOR SOCIAL EXPERIENCES

https://www.nahb.org/en/research/housing-economics/special-studies/spaces-in-new-homes-2013.aspx



#### KITCHEN/ DINING

#### POWDER ROOM



#### BLOCKING DIAGRAM 1



#### BONUS ROOM

#### BLOCKING DIAGRAM 2



## INSPIRATION- clean, simple, thoughtful



#### SCHEMATIC FLOOR PLANS



#### SCHEMATIC FLOOR PLAN 1



#### SCHEMATIC FLOOR PLANS





# SCHEMATIC FLOOR PLAN

#### SCHEMATIC FLOOR PLANS





SCHEMATIC FLOOR PLAN 3













GUEST BATH









Gustavian







8

LIVING ROOM / KITCHEN ELEVATIONS









.





LIVING ROOM / KITCHEN ELEVATIONS





.

#### SCHEMATIC PERSPECTIVE VIEWS





#### SCHEMATIC PERSPECTIVE VIEWS





#### SCHEMATIC PERSPECTIVE VIEWS



OUTPOOR PATIO



## INTERIOR FINISHES KITCHEN



OPTION







# **OPTION 2**

## INTERIOR FINISHES LIVING ROOM









# **OPTION 2**

## INTERIOR FINISHES MASTER BATH











#### SECTION CUT



# SECTION THROUGH

## AXONMETRIC VIEW



#### UNIT FLOOR PLAN



#### ELEVATIONS





#### ELEVATIONS





#### UNIVERSAL DESIGN STRATEGIES



AROUND CENTER ISLAND

-DUAL HEIGHT ISLAND BAR