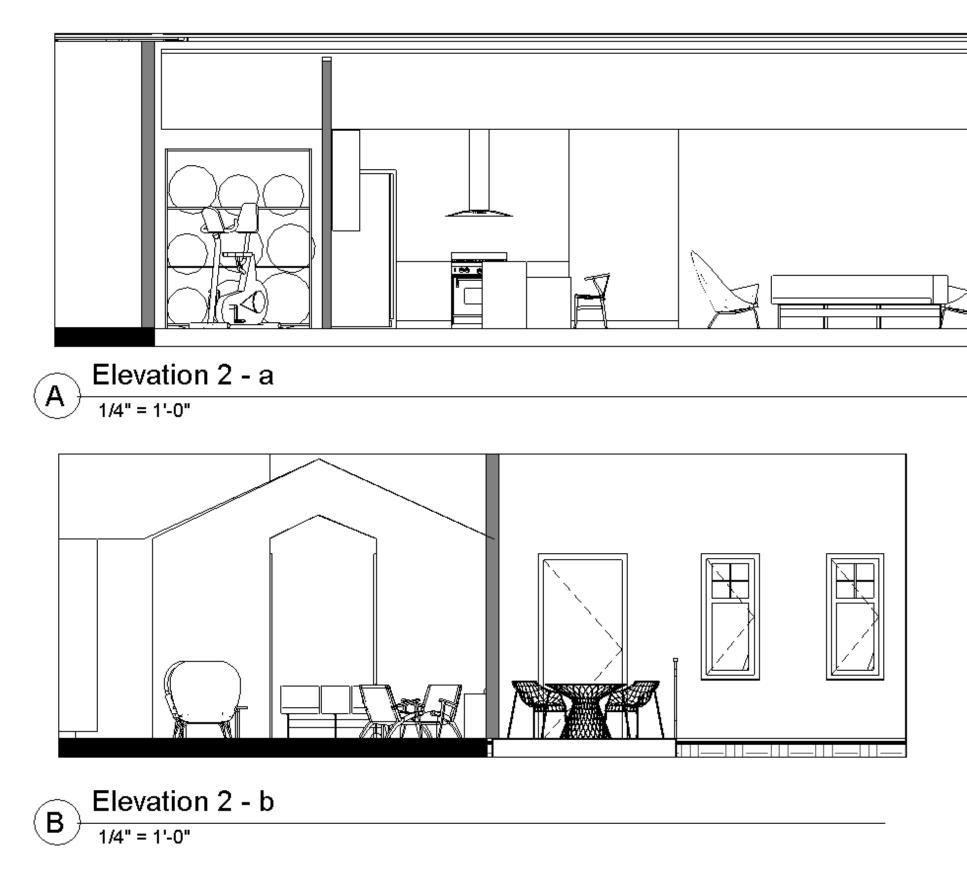

#### BONUS ROOM

#### BLOCKING DIAGRAM 2



## INSPIRATION- clean, simple, thoughtful



#### SCHEMATIC FLOOR PLANS



#### SCHEMATIC FLOOR PLAN 1



#### SCHEMATIC FLOOR PLANS





# SCHEMATIC FLOOR PLAN

#### SCHEMATIC FLOOR PLANS





SCHEMATIC FLOOR PLAN 3













GUEST BATH









Gustavian







8

LIVING ROOM / KITCHEN ELEVATIONS









.





LIVING ROOM / KITCHEN ELEVATIONS





.

#### SCHEMATIC PERSPECTIVE VIEWS





#### SCHEMATIC PERSPECTIVE VIEWS





#### SCHEMATIC PERSPECTIVE VIEWS



OUTPOOR PATIO



## INTERIOR FINISHES KITCHEN



OPTION







# **OPTION 2**

## INTERIOR FINISHES LIVING ROOM









# **OPTION 2**

## INTERIOR FINISHES MASTER BATH











#### SECTION CUT



# SECTION THROUGH

## AXONMETRIC VIEW



#### UNIT FLOOR PLAN



#### ELEVATIONS





#### ELEVATIONS





#### UNIVERSAL DESIGN STRATEGIES



AROUND CENTER ISLAND

-DUAL HEIGHT ISLAND BAR