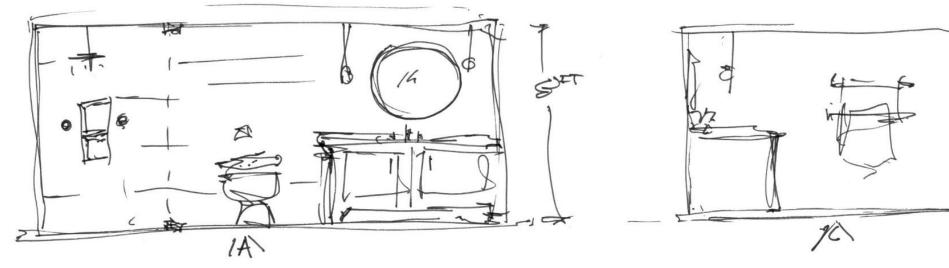

OR EACH UNITE
- SPACIOUS MASTER BATH:
  - ACCESSIBLE
  - EQUIPPED WITH SAFETY FEATURES: GRAB BARS, ANTI-SLIP FINISHES, ACCESSIBLE TUB/ SHOWER
  - WIDE CLEARANCES
- OUTDOOR SPACE:
  - ACCESS TO OUTDOOR SPACE CREATES A FULL LIVING EXPERIENCE
  - NATURAL LIGHT IMPROVES ENERGY AND HEALTH
  - PROVIDES ADDITIONAL OPPORTUNITY FOR SOCIAL EXPERIENCES

https://www.nahb.org/en/research/housing-economics/special-studies/spaces-in-new-homes-2013.aspx



#### KITCHEN/ DINING

#### POWDER ROOM



#### BLOCKING DIAGRAM 1



#### BONUS ROOM

#### BLOCKING DIAGRAM 2



## INSPIRATION- clean, simple, thoughtful



#### SCHEMATIC FLOOR PLANS



#### SCHEMATIC FLOOR PLAN 1



#### SCHEMATIC FLOOR PLANS





# SCHEMATIC FLOOR PLAN

#### SCHEMATIC FLOOR PLANS





SCHEMATIC FLOOR PLAN 3













GUEST BATH









Gustavian







8

LIVING ROOM / KITCHEN ELEVATIONS









.





LIVING ROOM / KITCHEN ELEVATIONS





.

#### SCHEMATIC PERSPECTIVE VIEWS





#### SCHEMATIC PERSPECTIVE VIEWS





#### SCHEMATIC PERSPECTIVE VIEWS



OUTPOOR PATIO



## INTERIOR FINISHES KITCHEN



OPTION







# **OPTION 2**

## INTERIOR FINISHES LIVING ROOM









# **OPTION 2**

## INTERIOR FINISHES MASTER BATH











#### SECTION CUT



# SECTION THROUGH

## AXONMETRIC VIEW



#### UNIT FLOOR PLAN



#### ELEVATIONS





#### ELEVATIONS





#### UNIVERSAL DESIGN STRATEGIES



AROUND CENTER ISLAND

-DUAL HEIGHT ISLAND BAR