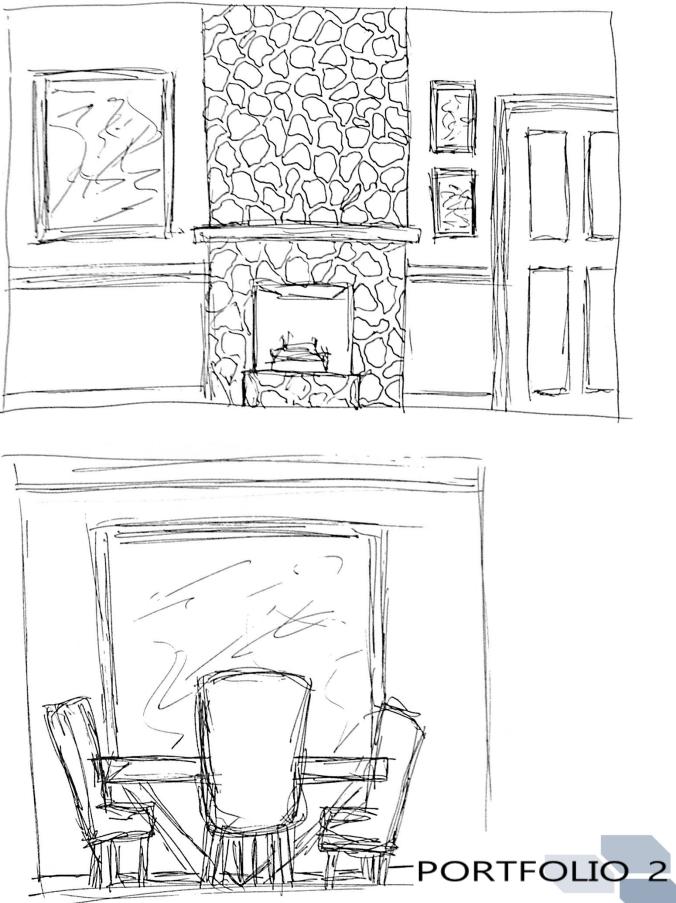

lic







## Guest Room



## Square Footage

Foyer 53 sqft (about 8'-6" x 6'-0") Hallway Space 159 sqft (about 5'-0" x 29'-0") Living Room 340 sqft (about 16'-0" x 21'-0") Dining Room 173 sqft (about 17'-0" x 10'-0") Kitchen 118 sqft (about 9'-6" x 12'-0") Laundry/ utility closet 111 sqft (about 8'-0" x 13'-0") Master Bedroom 402 sqft (about 21'-6" x 21'-0") Master Bath/Closet 136 sqft (about 8'-0" x 16'-0") Guest Bedroom 206 sqft (about 13'-0" x 15'-0") Guest Closet 36 sqft (about 4'-0" x 8'-0") Guest Bath 90 sqft (about 8'-0" x 10'-6") Porch 76 sqft (about 6'-0" x 12'-0")

Total Sqft: 1900 sqft















NINDOWS Ford 00 7 1 5 JINDOWS . V 5 opining chaset Michan 0 100 Ø WH 5 Utility/ closet/ Guest W Guest Laundry Forer D Ú ∧



MINDONS



No



WINDOWS







































































SECTION VIEW: NOT TO SCALE







FLOOR PLAN: NOT TO SCALE







>60" TURN AROUND

LEVER HARDWARE FOR ALL DOORS

ALL WALKWAYS AT LEAST 36"



NOT TO SCALE















KITCHEN SECTION VIEW: NOT TO SCALE