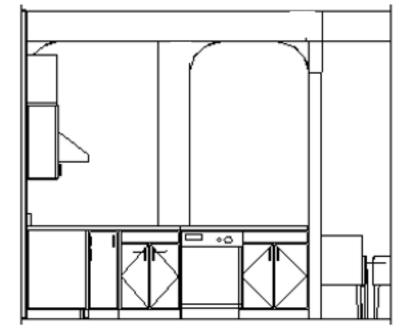

>60" TURN AROUND

LEVER HARDWARE FOR ALL DOORS

ALL WALKWAYS AT LEAST 36"

NOT TO SCALE

KITCHEN SECTION VIEW: NOT TO SCALE