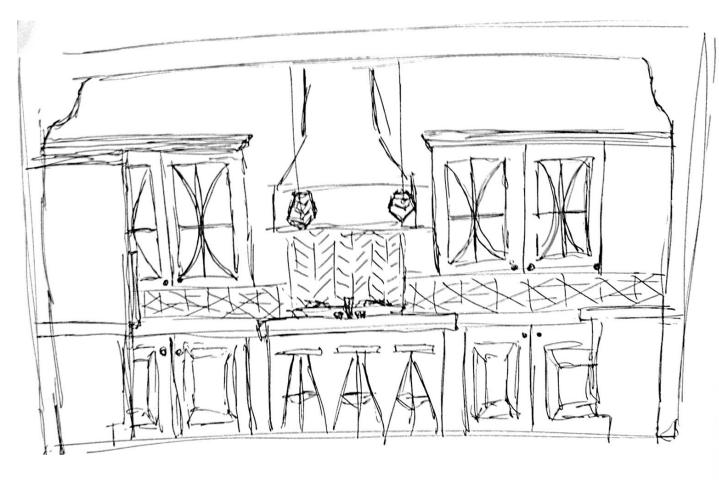

>60" TURN AROUND

LEVER HARDWARE FOR ALL DOORS

ALL WALKWAYS AT LEAST 36"

NOT TO SCALE

KITCHEN SECTION VIEW: NOT TO SCALE