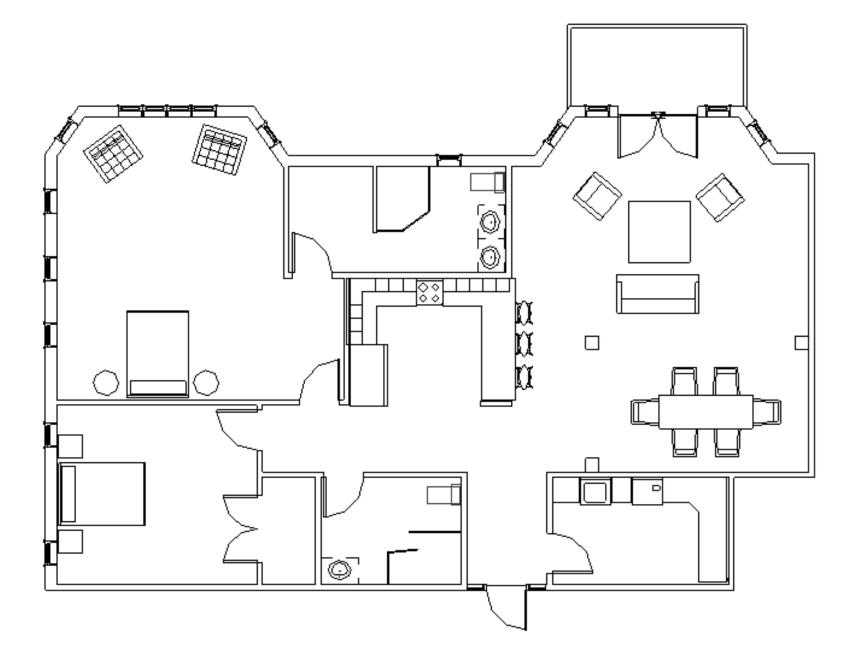

## Square Footage

Foyer 53 sqft (about 8'-6" x 6'-0") Hallway Space 159 sqft (about 5'-0" x 29'-0") Living Room 340 sqft (about 16'-0" x 21'-0") Dining Room 173 sqft (about 17'-0" x 10'-0") Kitchen 118 sqft (about 9'-6" x 12'-0") Laundry/ utility closet 111 sqft (about 8'-0" x 13'-0") Master Bedroom 402 sqft (about 21'-6" x 21'-0") Master Bath/Closet 136 sqft (about 8'-0" x 16'-0") Guest Bedroom 206 sqft (about 13'-0" x 15'-0") Guest Closet 36 sqft (about 4'-0" x 8'-0") Guest Bath 90 sqft (about 8'-0" x 10'-6") Porch 76 sqft (about 6'-0" x 12'-0")

Total Sqft: 1900 sqft

NINDOWS Ford 00 7 1 5 JINDOWS . V 5 opining chaset Michan 0 100 Ø WH 5 Utility/ closet/ Guest W Guest Laundry Forer D Ú ∧

MINDONS

No

WINDOWS

SECTION VIEW: NOT TO SCALE

FLOOR PLAN: NOT TO SCALE