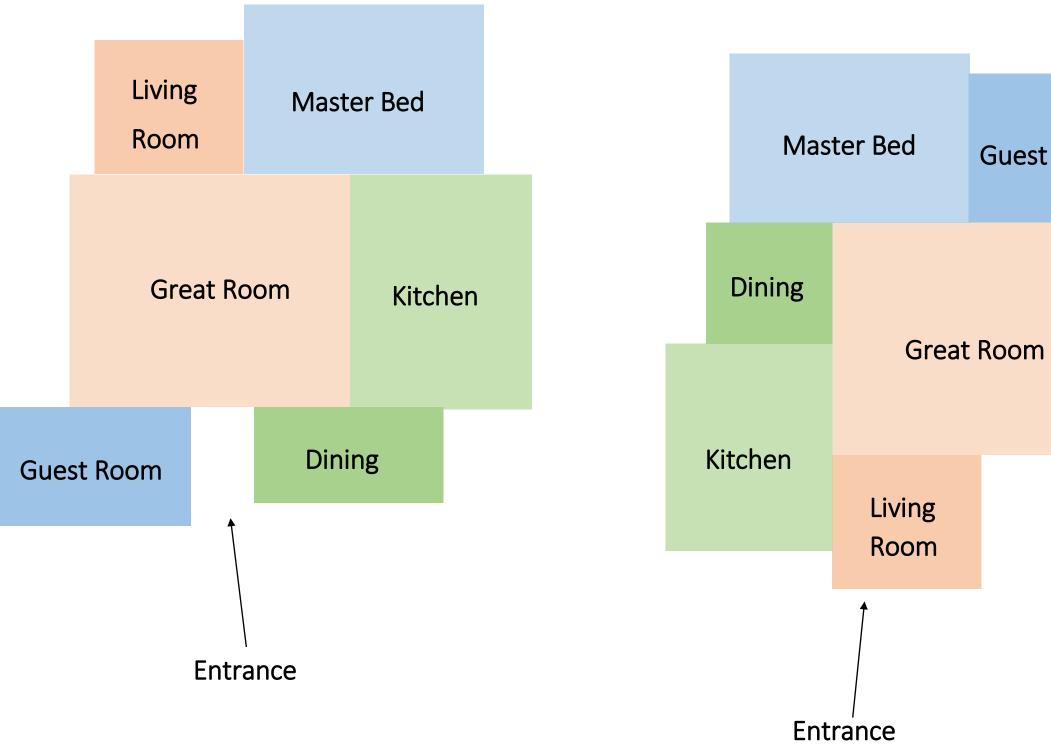

## Guest Room

## Square Footage

Foyer 53 sqft (about 8'-6" x 6'-0") Hallway Space 159 sqft (about 5'-0" x 29'-0") Living Room 340 sqft (about 16'-0" x 21'-0") Dining Room 173 sqft (about 17'-0" x 10'-0") Kitchen 118 sqft (about 9'-6" x 12'-0") Laundry/ utility closet 111 sqft (about 8'-0" x 13'-0") Master Bedroom 402 sqft (about 21'-6" x 21'-0") Master Bath/Closet 136 sqft (about 8'-0" x 16'-0") Guest Bedroom 206 sqft (about 13'-0" x 15'-0") Guest Closet 36 sqft (about 4'-0" x 8'-0") Guest Bath 90 sqft (about 8'-0" x 10'-6") Porch 76 sqft (about 6'-0" x 12'-0")

Total Sqft: 1900 sqft

NINDOWS Ford 00 7 1 5 JINDOWS . V 5 opining chaset Michan 0 100 Ø WH 5 Utility/ closet/ Guest W Guest Laundry Forer D Ú ∧

MINDONS

No

WINDOWS

SECTION VIEW: NOT TO SCALE

FLOOR PLAN: NOT TO SCALE