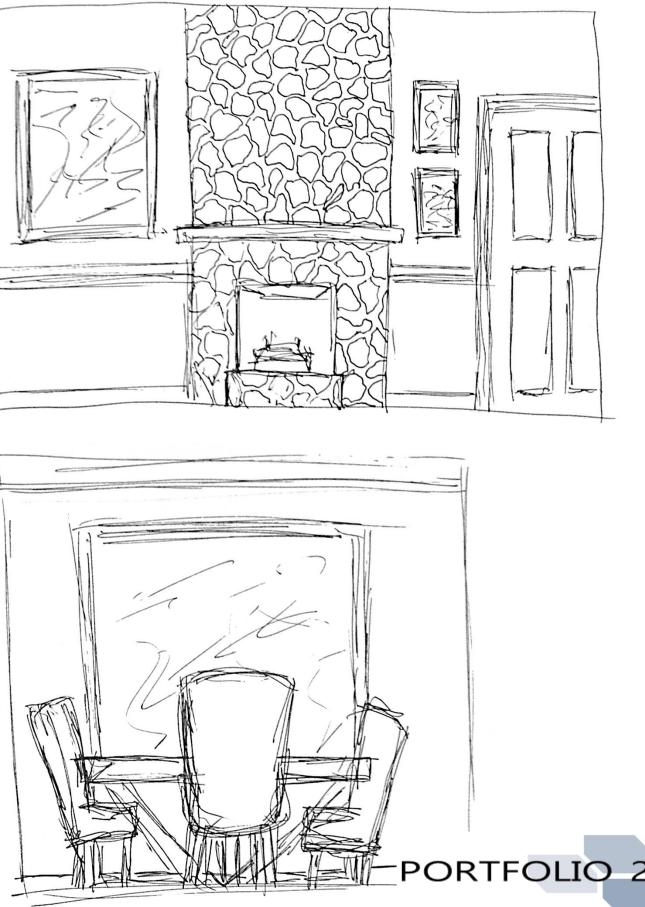

## Guest Room



## Square Footage

Foyer 53 sqft (about 8'-6" x 6'-0") Hallway Space 159 sqft (about 5'-0" x 29'-0") Living Room 340 sqft (about 16'-0" x 21'-0") Dining Room 173 sqft (about 17'-0" x 10'-0") Kitchen 118 sqft (about 9'-6" x 12'-0") Laundry/ utility closet 111 sqft (about 8'-0" x 13'-0") Master Bedroom 402 sqft (about 21'-6" x 21'-0") Master Bath/Closet 136 sqft (about 8'-0" x 16'-0") Guest Bedroom 206 sqft (about 13'-0" x 15'-0") Guest Closet 36 sqft (about 4'-0" x 8'-0") Guest Bath 90 sqft (about 8'-0" x 10'-6") Porch 76 sqft (about 6'-0" x 12'-0")

Total Sqft: 1900 sqft















NINDOWS Ford 00 7 1 5 JINDOWS . V 5 opining chaset Michan 0 100 Ø WH 5 Utility/ closet/ Guest W Guest Laundry Forer D Ú ∧



MINDONS



No



WINDOWS







































































SECTION VIEW: NOT TO SCALE







FLOOR PLAN: NOT TO SCALE







>60" TURN AROUND

LEVER HARDWARE FOR ALL DOORS

ALL WALKWAYS AT LEAST 36"



NOT TO SCALE















KITCHEN SECTION VIEW: NOT TO SCALE