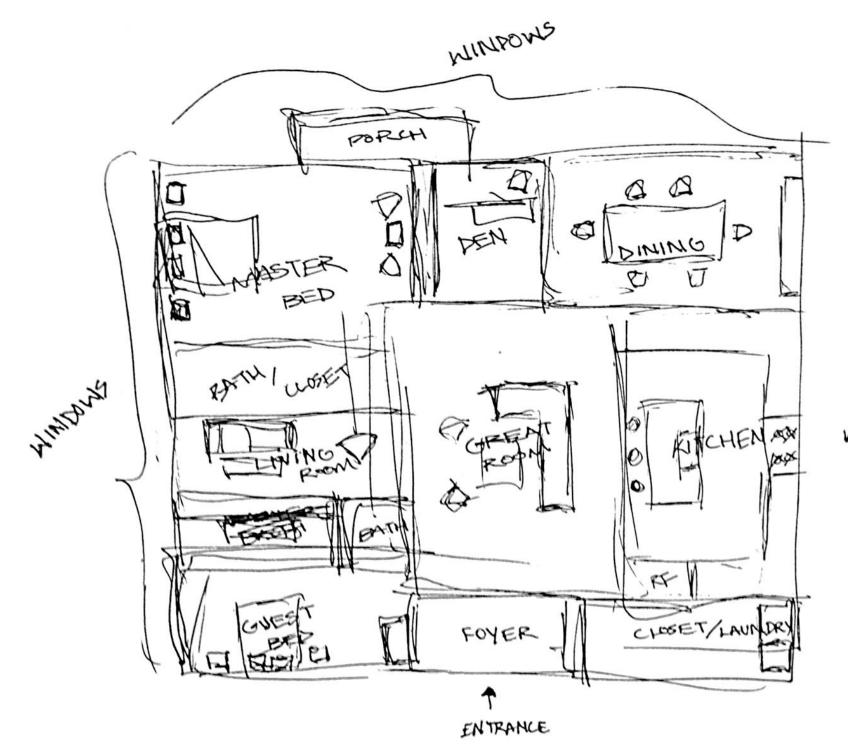

## Square Footage

Foyer 53 sqft (about 8'-6" x 6'-0") Hallway Space 159 sqft (about 5'-0" x 29'-0") Living Room 340 sqft (about 16'-0" x 21'-0") Dining Room 173 sqft (about 17'-0" x 10'-0") Kitchen 118 sqft (about 9'-6" x 12'-0") Laundry/ utility closet 111 sqft (about 8'-0" x 13'-0") Master Bedroom 402 sqft (about 21'-6" x 21'-0") Master Bath/Closet 136 sqft (about 8'-0" x 16'-0") Guest Bedroom 206 sqft (about 13'-0" x 15'-0") Guest Closet 36 sqft (about 4'-0" x 8'-0") Guest Bath 90 sqft (about 8'-0" x 10'-6") Porch 76 sqft (about 6'-0" x 12'-0")

Total Sqft: 1900 sqft

NINDOWS Ford 00 7 1 5 JINDOWS . V 5 opining chaset Michan 0 100 Ø WH 5 Utility/ closet/ Guest W Guest Laundry Forer D Ú ∧

MINDONS

No

WINDOWS

SECTION VIEW: NOT TO SCALE

FLOOR PLAN: NOT TO SCALE