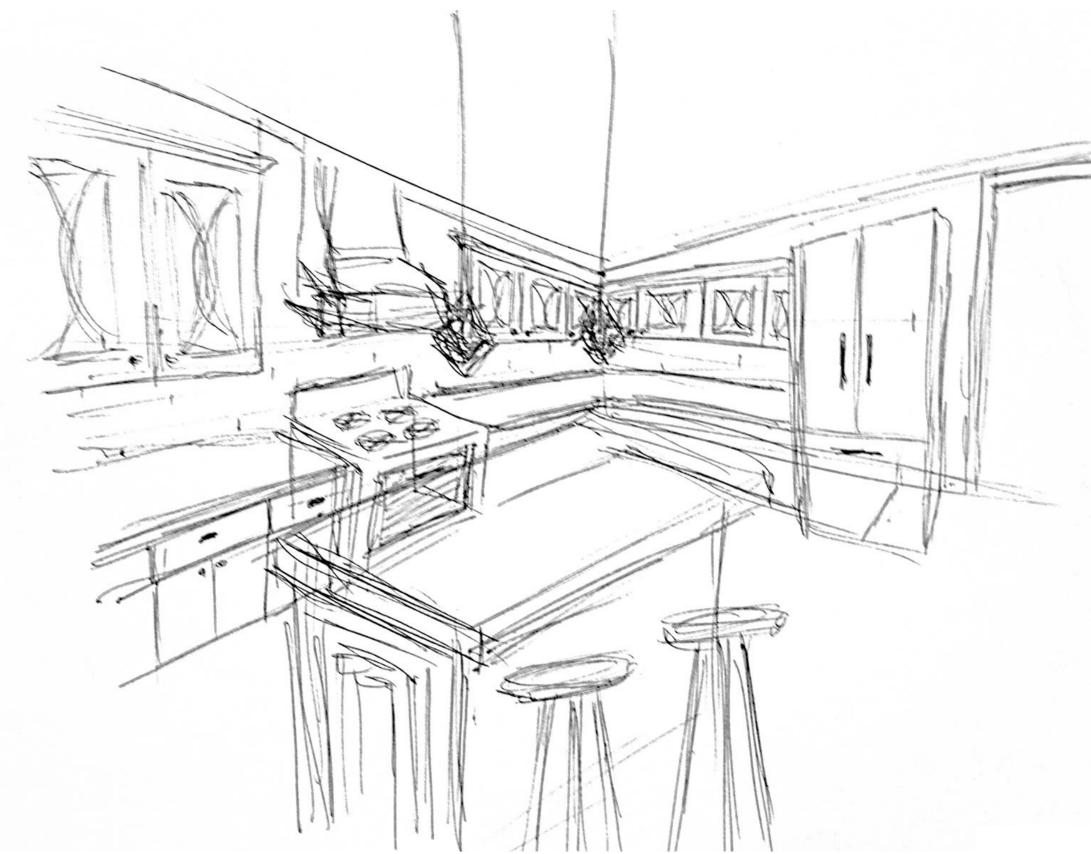

>60" TURN AROUND

LEVER HARDWARE FOR ALL DOORS

ALL WALKWAYS AT LEAST 36"

NOT TO SCALE

KITCHEN SECTION VIEW: NOT TO SCALE