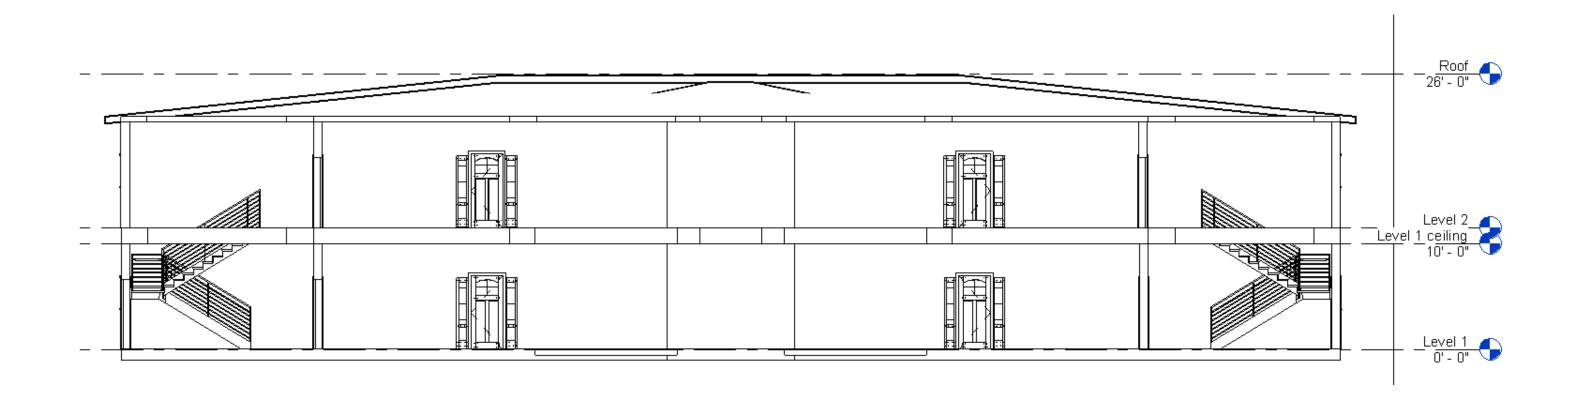

Total Sqft: 1900 sqft

NINDOWS Ford 00 7 1 5 JINDOWS . V 5 opining chaset Michan 0 100 Ø WH 5 Utility/ closet/ Guest W Guest Laundry Forer D Ú ∧

MINDONS

No

WINDOWS

SECTION VIEW: NOT TO SCALE

FLOOR PLAN: NOT TO SCALE