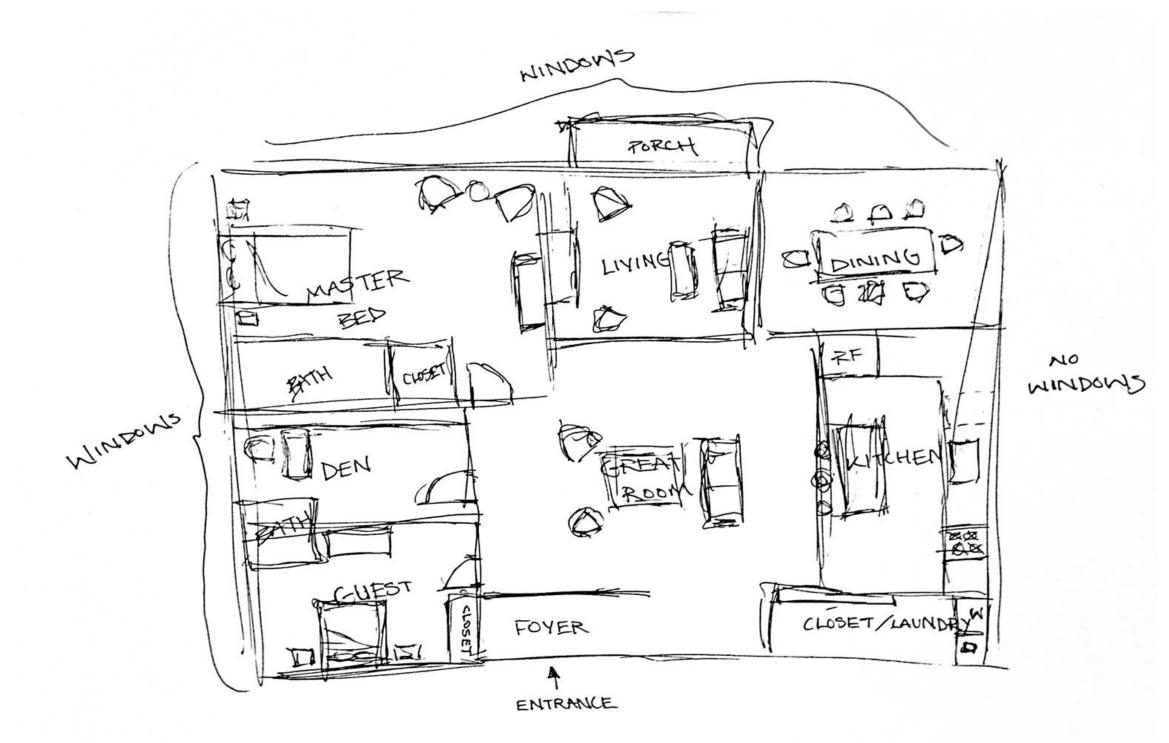

## Square Footage

Foyer 53 sqft (about 8'-6" x 6'-0") Hallway Space 159 sqft (about 5'-0" x 29'-0") Living Room 340 sqft (about 16'-0" x 21'-0") Dining Room 173 sqft (about 17'-0" x 10'-0") Kitchen 118 sqft (about 9'-6" x 12'-0") Laundry/ utility closet 111 sqft (about 8'-0" x 13'-0") Master Bedroom 402 sqft (about 21'-6" x 21'-0") Master Bath/Closet 136 sqft (about 8'-0" x 16'-0") Guest Bedroom 206 sqft (about 13'-0" x 15'-0") Guest Closet 36 sqft (about 4'-0" x 8'-0") Guest Bath 90 sqft (about 8'-0" x 10'-6") Porch 76 sqft (about 6'-0" x 12'-0")

Total Sqft: 1900 sqft

NINDOWS Ford 00 7 1 5 JINDOWS . V 5 opining chaset Michan 0 100 Ø WH 5 Utility/ closet/ Guest W Guest Laundry Forer D Ú ∧

MINDONS

No

WINDOWS

SECTION VIEW: NOT TO SCALE

FLOOR PLAN: NOT TO SCALE