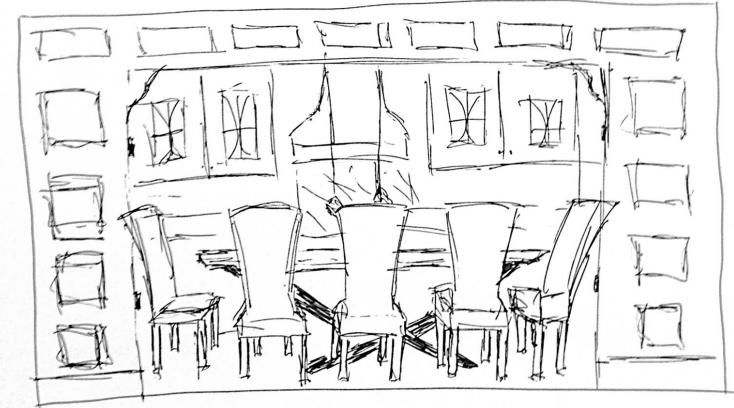

## Square Footage

Foyer 53 sqft (about 8'-6" x 6'-0") Hallway Space 159 sqft (about 5'-0" x 29'-0") Living Room 340 sqft (about 16'-0" x 21'-0") Dining Room 173 sqft (about 17'-0" x 10'-0") Kitchen 118 sqft (about 9'-6" x 12'-0") Laundry/ utility closet 111 sqft (about 8'-0" x 13'-0") Master Bedroom 402 sqft (about 21'-6" x 21'-0") Master Bath/Closet 136 sqft (about 8'-0" x 16'-0") Guest Bedroom 206 sqft (about 13'-0" x 15'-0") Guest Closet 36 sqft (about 4'-0" x 8'-0") Guest Bath 90 sqft (about 8'-0" x 10'-6") Porch 76 sqft (about 6'-0" x 12'-0")