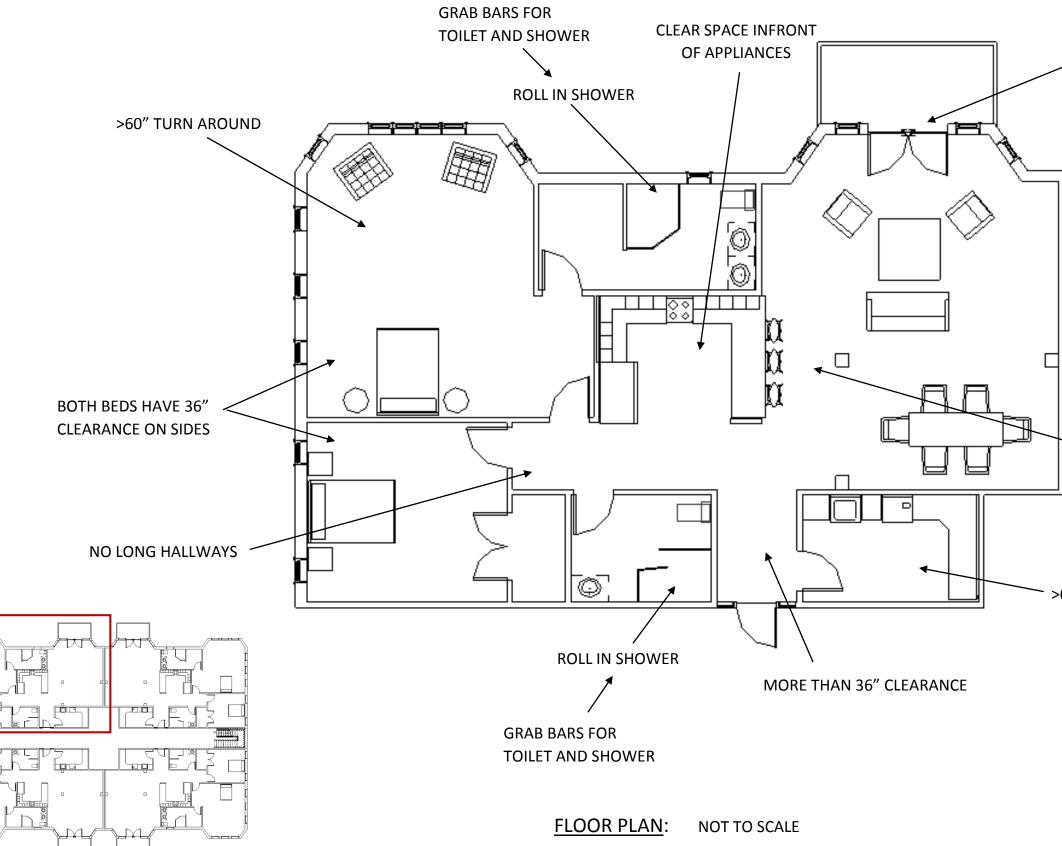

## Square Footage

Foyer 53 sqft (about 8'-6" x 6'-0") Hallway Space 159 sqft (about 5'-0" x 29'-0") Living Room 340 sqft (about 16'-0" x 21'-0") Dining Room 173 sqft (about 17'-0" x 10'-0") Kitchen 118 sqft (about 9'-6" x 12'-0") Laundry/ utility closet 111 sqft (about 8'-0" x 13'-0") Master Bedroom 402 sqft (about 21'-6" x 21'-0") Master Bath/Closet 136 sqft (about 8'-0" x 16'-0") Guest Bedroom 206 sqft (about 13'-0" x 15'-0") Guest Closet 36 sqft (about 4'-0" x 8'-0") Guest Bath 90 sqft (about 8'-0" x 10'-6") Porch 76 sqft (about 6'-0" x 12'-0")

Total Sqft: 1900 sqft

NINDOWS Ford 00 7 1 5 JINDOWS . V 5 opining chaset Michan 0 100 Ø WH 5 Utility/ closet/ Guest W Guest Laundry Forer D Ú ∧

MINDONS

No

WINDOWS

SECTION VIEW: NOT TO SCALE

FLOOR PLAN: NOT TO SCALE

>60" TURN AROUND

LEVER HARDWARE FOR ALL DOORS

ALL WALKWAYS AT LEAST 36"

NOT TO SCALE

KITCHEN SECTION VIEW: NOT TO SCALE