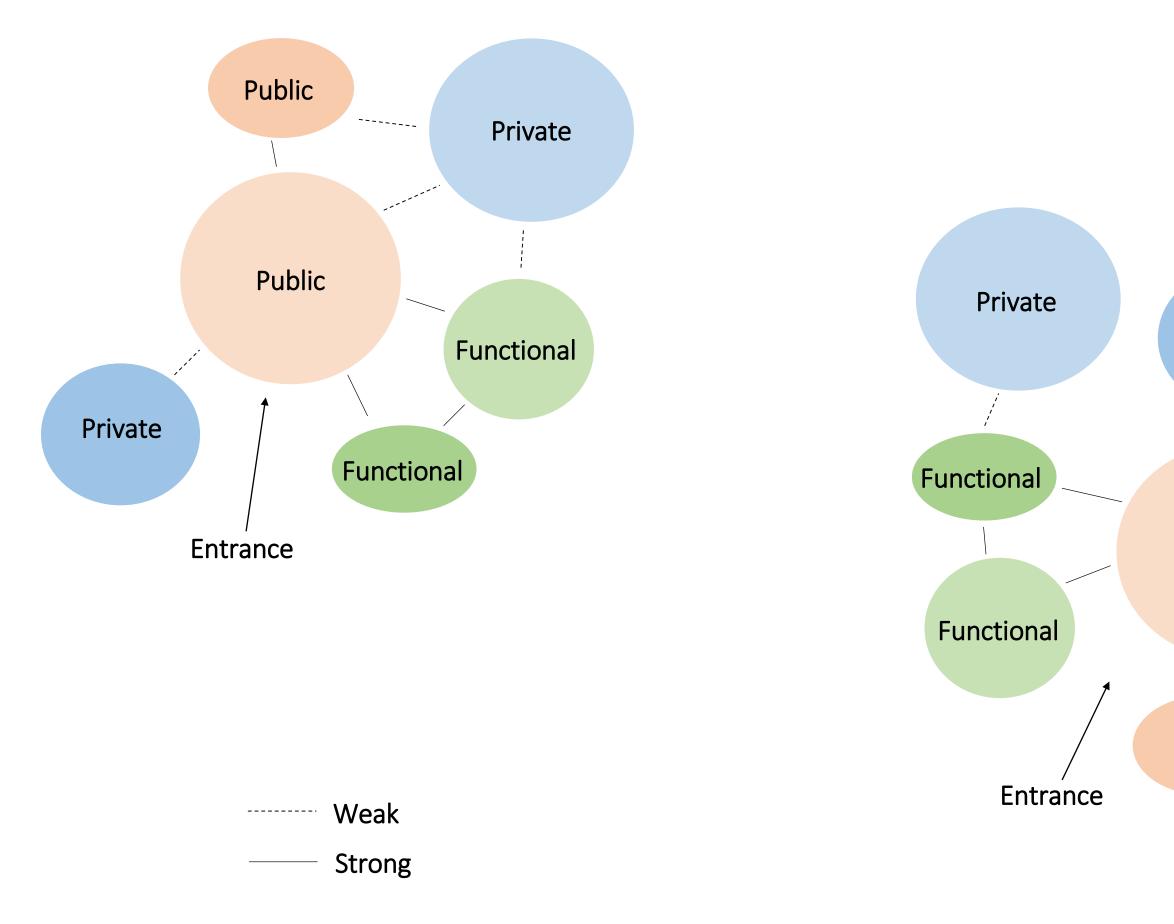

# Altlich









- Persons over the age of 55 who would like to
  - remain in the same home for the years to come
- Persons with disabilities
- Families looking to down size
- People interested in senior socializing
- People interested in clubhouses & activity centers
- Desire to be close to good healthcare



## Greenville

Why choose Greenville as your new home:

• Close proximity to a well-established and advanced

hospital

- Growing desire to live in this resourceful city
- Abundance of restaurants and shops
- Warm and sunny weather









## Private

### Public







## Guest Room



## Square Footage

Foyer 53 sqft (about 8'-6" x 6'-0") Hallway Space 159 sqft (about 5'-0" x 29'-0") Living Room 340 sqft (about 16'-0" x 21'-0") Dining Room 173 sqft (about 17'-0" x 10'-0") Kitchen 118 sqft (about 9'-6" x 12'-0") Laundry/ utility closet 111 sqft (about 8'-0" x 13'-0") Master Bedroom 402 sqft (about 21'-6" x 21'-0") Master Bath/Closet 136 sqft (about 8'-0" x 16'-0") Guest Bedroom 206 sqft (about 13'-0" x 15'-0") Guest Closet 36 sqft (about 4'-0" x 8'-0") Guest Bath 90 sqft (about 8'-0" x 10'-6") Porch 76 sqft (about 6'-0" x 12'-0")

Total Sqft: 1900 sqft















NINDOWS Ford 00 7 1 5 JINDOWS . V 5 opining chaset Michan 0 100 Ø WH 5 Utility/ closet/ Guest W Guest Laundry Forer D Ú ∧



MINDONS



No



WINDOWS