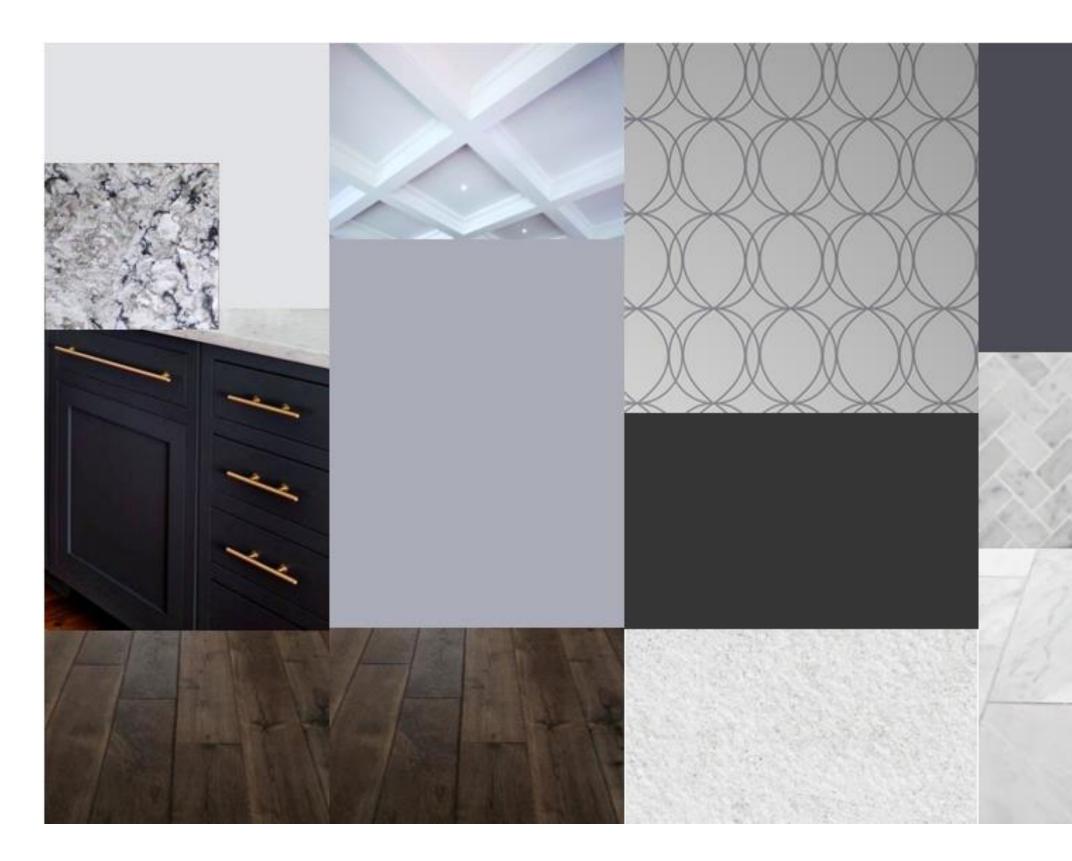

## Square Footage

Foyer 53 sqft (about 8'-6" x 6'-0") Hallway Space 159 sqft (about 5'-0" x 29'-0") Living Room 340 sqft (about 16'-0" x 21'-0") Dining Room 173 sqft (about 17'-0" x 10'-0") Kitchen 118 sqft (about 9'-6" x 12'-0") Laundry/ utility closet 111 sqft (about 8'-0" x 13'-0") Master Bedroom 402 sqft (about 21'-6" x 21'-0") Master Bath/Closet 136 sqft (about 8'-0" x 16'-0") Guest Bedroom 206 sqft (about 13'-0" x 15'-0") Guest Closet 36 sqft (about 4'-0" x 8'-0") Guest Bath 90 sqft (about 8'-0" x 10'-6") Porch 76 sqft (about 6'-0" x 12'-0")

Total Sqft: 1900 sqft















NINDOWS Ford 00 7 1 5 JINDOWS . V 5 opining chaset Michan 0 100 Ø WH 5 Utility/ closet/ Guest W Guest Laundry Forer D Ú ∧



MINDONS



No



WINDOWS







































































SECTION VIEW: NOT TO SCALE







FLOOR PLAN: NOT TO SCALE







>60" TURN AROUND

LEVER HARDWARE FOR ALL DOORS

ALL WALKWAYS AT LEAST 36"



NOT TO SCALE















KITCHEN SECTION VIEW: NOT TO SCALE