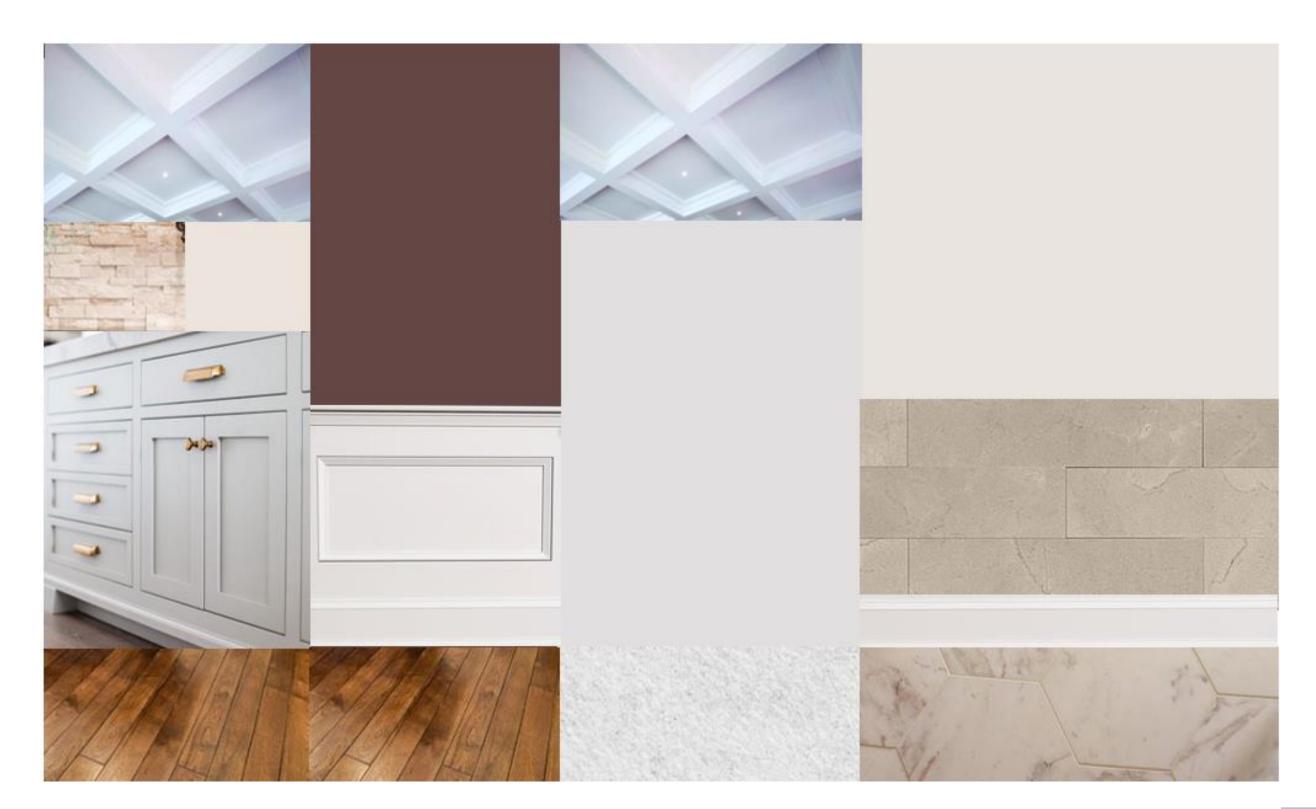

## Square Footage

Foyer 53 sqft (about 8'-6" x 6'-0") Hallway Space 159 sqft (about 5'-0" x 29'-0") Living Room 340 sqft (about 16'-0" x 21'-0") Dining Room 173 sqft (about 17'-0" x 10'-0") Kitchen 118 sqft (about 9'-6" x 12'-0") Laundry/ utility closet 111 sqft (about 8'-0" x 13'-0") Master Bedroom 402 sqft (about 21'-6" x 21'-0") Master Bath/Closet 136 sqft (about 8'-0" x 16'-0") Guest Bedroom 206 sqft (about 13'-0" x 15'-0") Guest Closet 36 sqft (about 4'-0" x 8'-0") Guest Bath 90 sqft (about 8'-0" x 10'-6") Porch 76 sqft (about 6'-0" x 12'-0")

Total Sqft: 1900 sqft















NINDOWS Ford 00 7 1 5 JINDOWS . V 5 opining chaset Michan 0 100 Ø WH 5 Utility/ closet/ Guest W Guest Laundry Forer D Ú ∧



MINDONS



No



WINDOWS







































































SECTION VIEW: NOT TO SCALE







FLOOR PLAN: NOT TO SCALE







>60" TURN AROUND

LEVER HARDWARE FOR ALL DOORS

ALL WALKWAYS AT LEAST 36"



NOT TO SCALE















KITCHEN SECTION VIEW: NOT TO SCALE