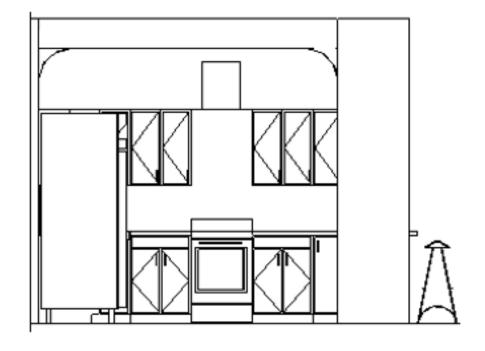

>60" TURN AROUND

LEVER HARDWARE FOR ALL DOORS

ALL WALKWAYS AT LEAST 36"

NOT TO SCALE

KITCHEN SECTION VIEW: NOT TO SCALE