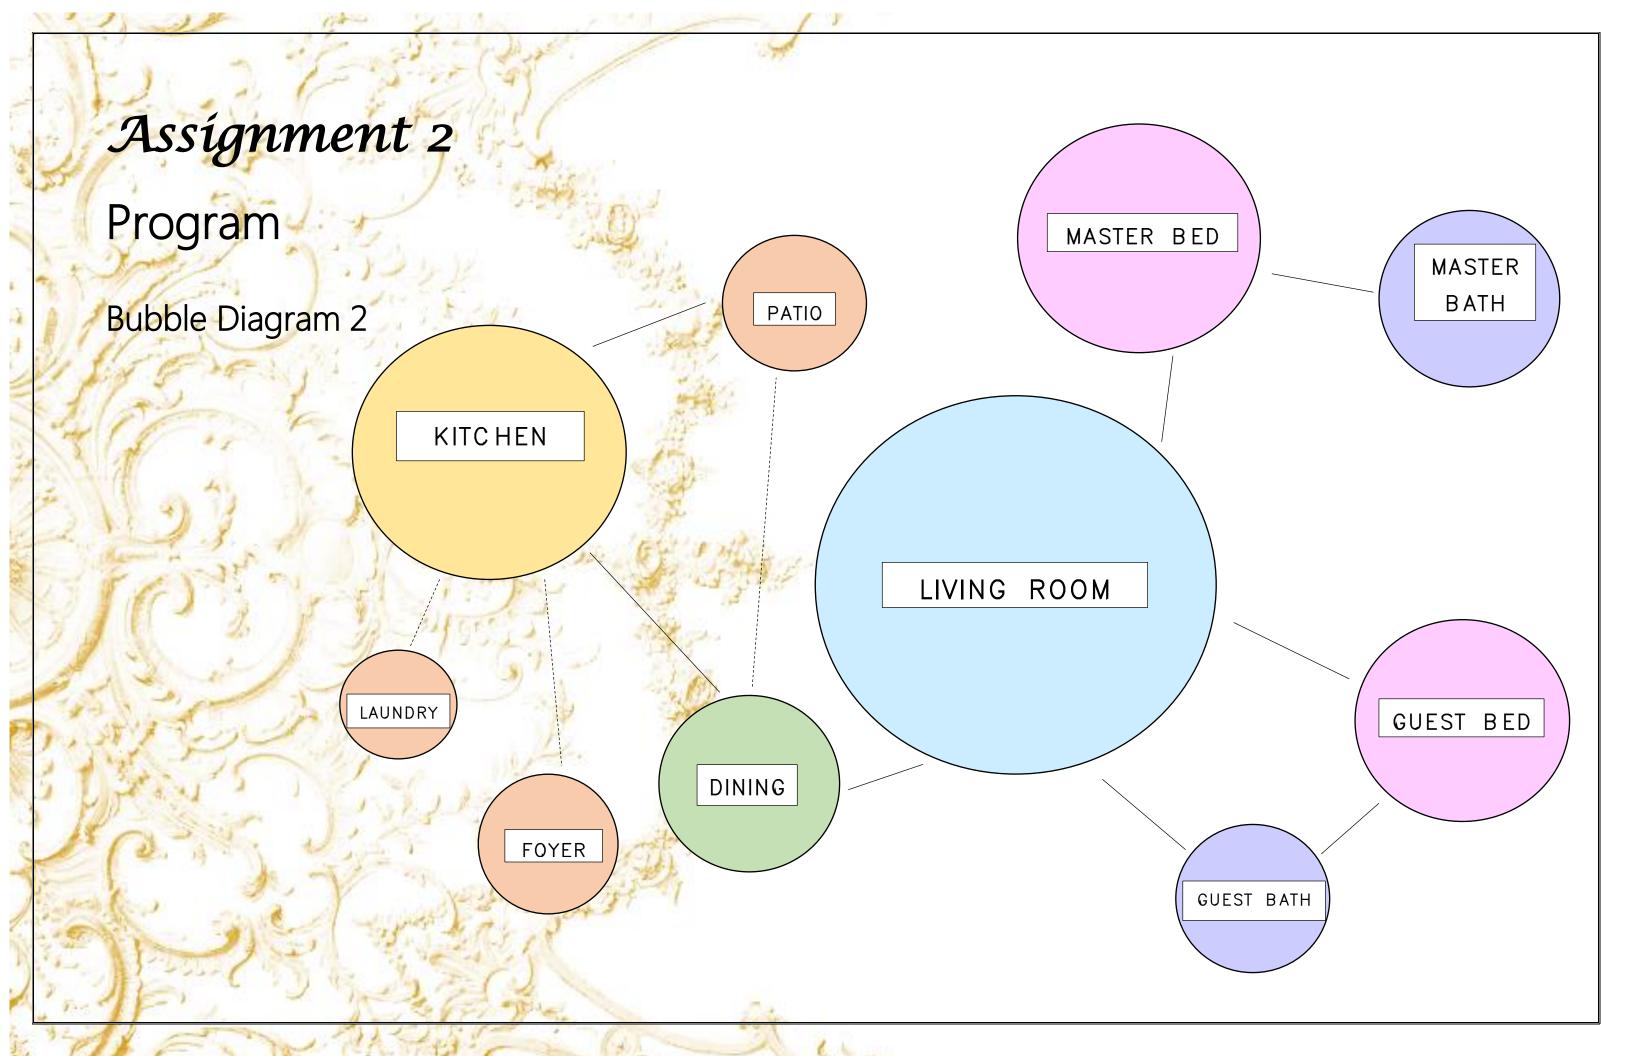

Program

Client Description

Where will you be designing?

> Greenville, North Carolina

Who are you designing for??

- > 55 +
- > Disabilities including:
  - Visually impaired
  - Mobility impaired
  - Hearing impaired
- Seniors living an active lifestyle

What are some of the amenities?

- > Club house
- ➤ 24/7 Medical services
- > Personal care
- ➤ Easily accessible
- ➤ 2000 sq/ft living space

Each space will feature:

- 2 beds
- 2 baths
- Laundry
- Patio
- Kitchen