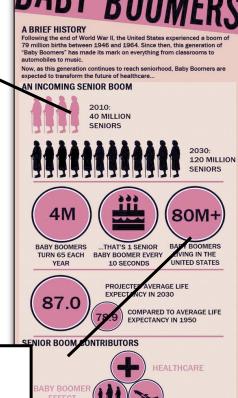

9X More likely to experience falling

80 million Baby Boomers in the US

46% Increase in hospitalization by 2030

40 Million Seniors