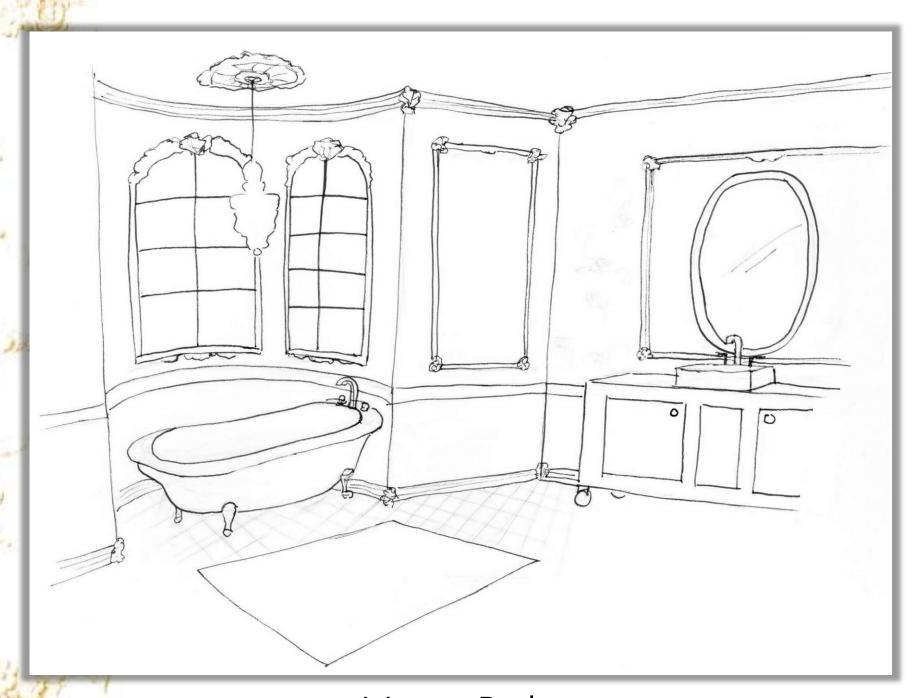

at are some of the amenities?

- > Club house
- ➤ 24/7 Medical services
- > Personal care
- ➤ Easily accessible
- ➤ 2000 sq/ft living space

Each space will feature:

- 2 beds
- 2 baths
- Laundry
- Patio
- Kitchen

9X More likely to experience falling

80 million Baby Boomers in the US

46% Increase in hospitalization by 2030

40 Million Seniors













#### Assignment 2 Program MASTER Blocking Diagram 2 $\mathsf{BATH}$ GUEST BATH 70-100 sq/ft 50-70 sq/ft LIVING ROOM GUEST BED MASTER BED 250-350 sq/ft 300-400 sq/ft 350-450 sq/ft DINING PATIO 100 sq/ft FOYER 30-50 sq/ft **KITCHEN** LAUNDRY 150-200 sq/ft 20 sq/ft

# Assignment 2 Program

Inspiration













Plan













































Perspectives



Living Area

Sketches

Perspectives



Foyer

Perspectives



Master Bath

# Assignment 4 Finishes

Public Spaces













Finishes

Kitchen





Finishes

Bath







Final Drawings

Floor Plan



Final Drawings

**Exterior Massing Study** 



Final Drawings

Corridor Section



Final Drawings

Floor Plan



Final Drawings

Public Room Elevations







Final Drawings

Public Room Elevations







### Accessibility

Mattress height does not exceed 22" AFF

Hand held fixture

Accessible work area

34" tall countertops

Front-Loading laundry

<u>6" Toe kick</u>

Stove height 32"