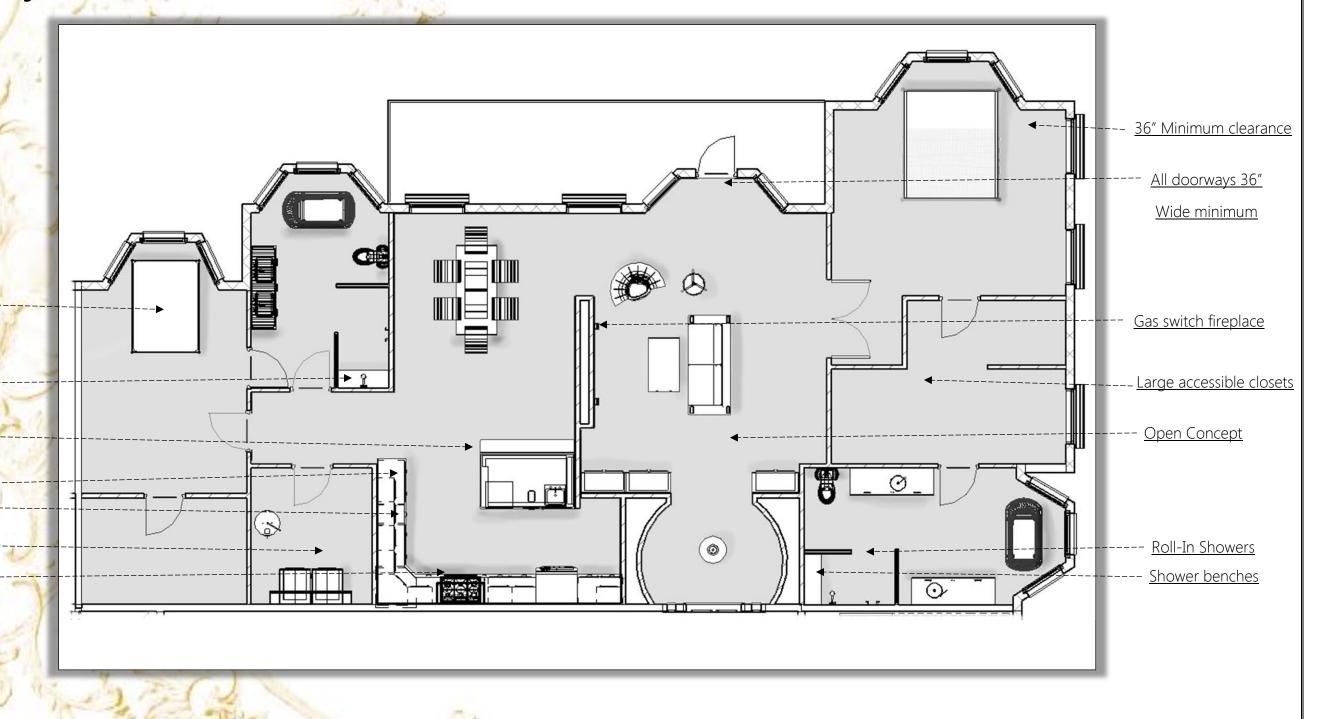

Final Drawings

**Exterior Massing Study** 

Final Drawings

Corridor Section

Final Drawings

Floor Plan

Final Drawings

Public Room Elevations

### Accessibility

Mattress height does not exceed 22" AFF

Hand held fixture

Accessible work area

34" tall countertops

Front-Loading laundry

<u>6" Toe kick</u>

Stove height 32"