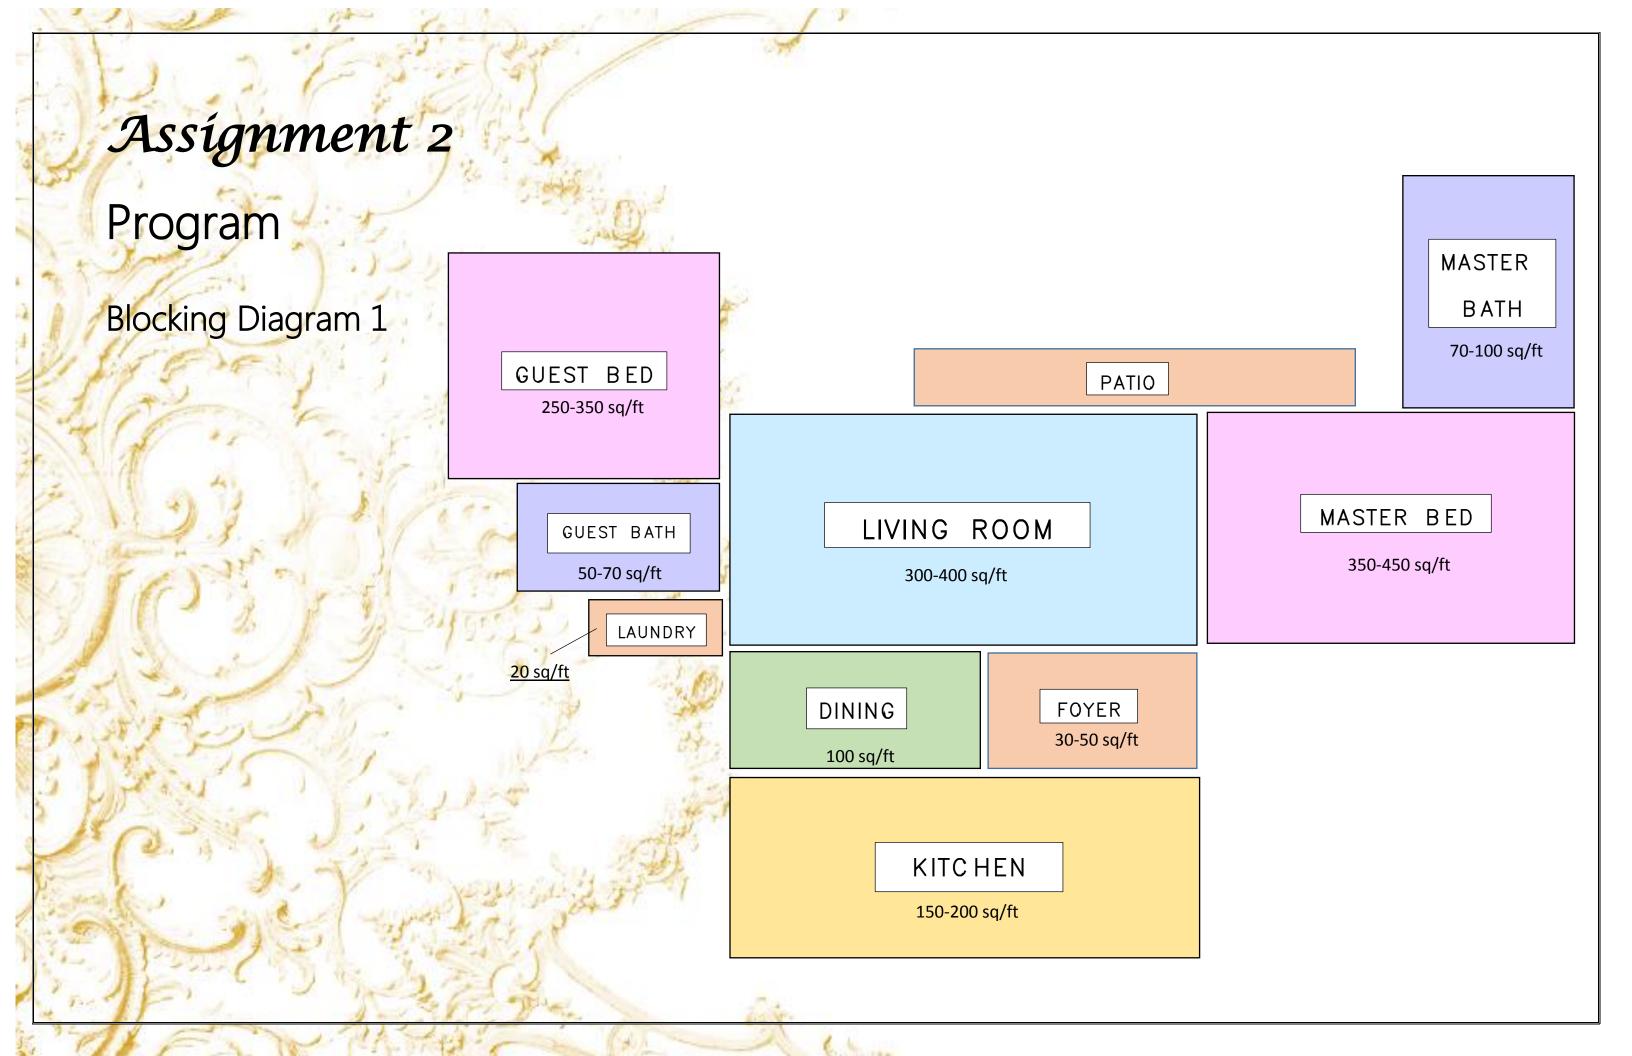

#### Assignment 2 Program MASTER Blocking Diagram 2 $\mathsf{BATH}$ GUEST BATH 70-100 sq/ft 50-70 sq/ft LIVING ROOM GUEST BED MASTER BED 250-350 sq/ft 300-400 sq/ft 350-450 sq/ft DINING PATIO 100 sq/ft FOYER 30-50 sq/ft **KITCHEN** LAUNDRY 150-200 sq/ft 20 sq/ft