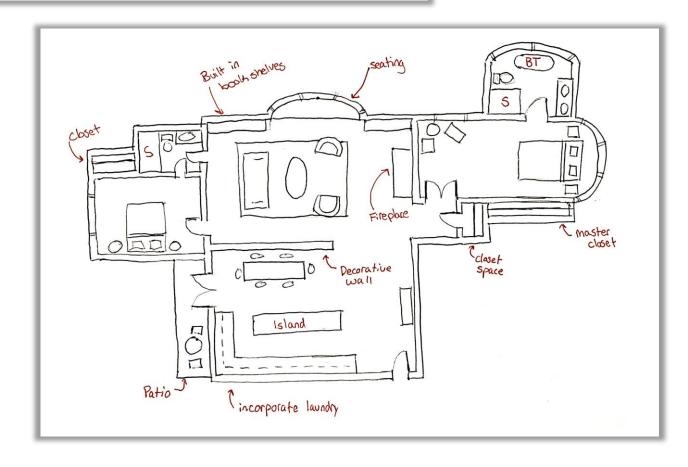

# Assignment 2 Program

Inspiration

Plan

Perspectives

Living Area

Sketches

Perspectives

Foyer

### Accessibility

Mattress height does not exceed 22" AFF

Hand held fixture

Accessible work area

34" tall countertops

Front-Loading laundry

<u>6" Toe kick</u>

Stove height 32"