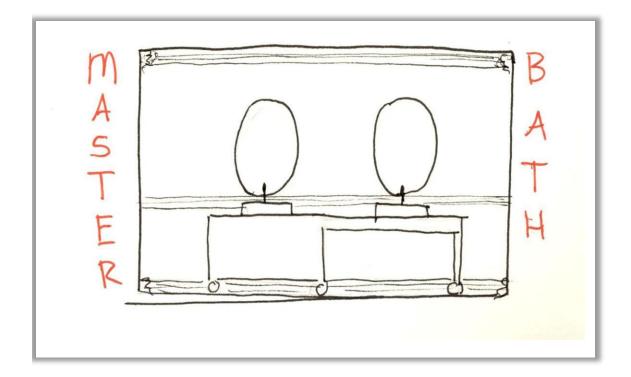

Mobility impaired
  - Hearing impaired
- Seniors living an active lifestyle

What are some of the amenities?

- > Club house
- ➤ 24/7 Medical services
- > Personal care
- ➤ Easily accessible
- ➤ 2000 sq/ft living space

Each space will feature:

- 2 beds
- 2 baths
- Laundry
- Patio
- Kitchen

9X More likely to experience falling

80 million Baby Boomers in the US

46% Increase in hospitalization by 2030

40 Million Seniors













#### Assignment 2 Program MASTER Blocking Diagram 2 $\mathsf{BATH}$ GUEST BATH 70-100 sq/ft 50-70 sq/ft LIVING ROOM GUEST BED MASTER BED 250-350 sq/ft 300-400 sq/ft 350-450 sq/ft DINING PATIO 100 sq/ft FOYER 30-50 sq/ft **KITCHEN** LAUNDRY 150-200 sq/ft 20 sq/ft

# Assignment 2 Program

Inspiration













Plan













































Perspectives



Living Area

Sketches

Perspectives



Foyer

Perspectives



Master Bath

# Assignment 4 Finishes

Public Spaces













Finishes

Kitchen





Finishes

Bath







Final Drawings

Floor Plan



Final Drawings

**Exterior Massing Study** 



Final Drawings

Corridor Section



Final Drawings

Floor Plan



Final Drawings

Public Room Elevations







Final Drawings

Public Room Elevations







### Accessibility

Mattress height does not exceed 22" AFF

Hand held fixture

Accessible work area

34" tall countertops

Front-Loading laundry

<u>6" Toe kick</u>

Stove height 32"