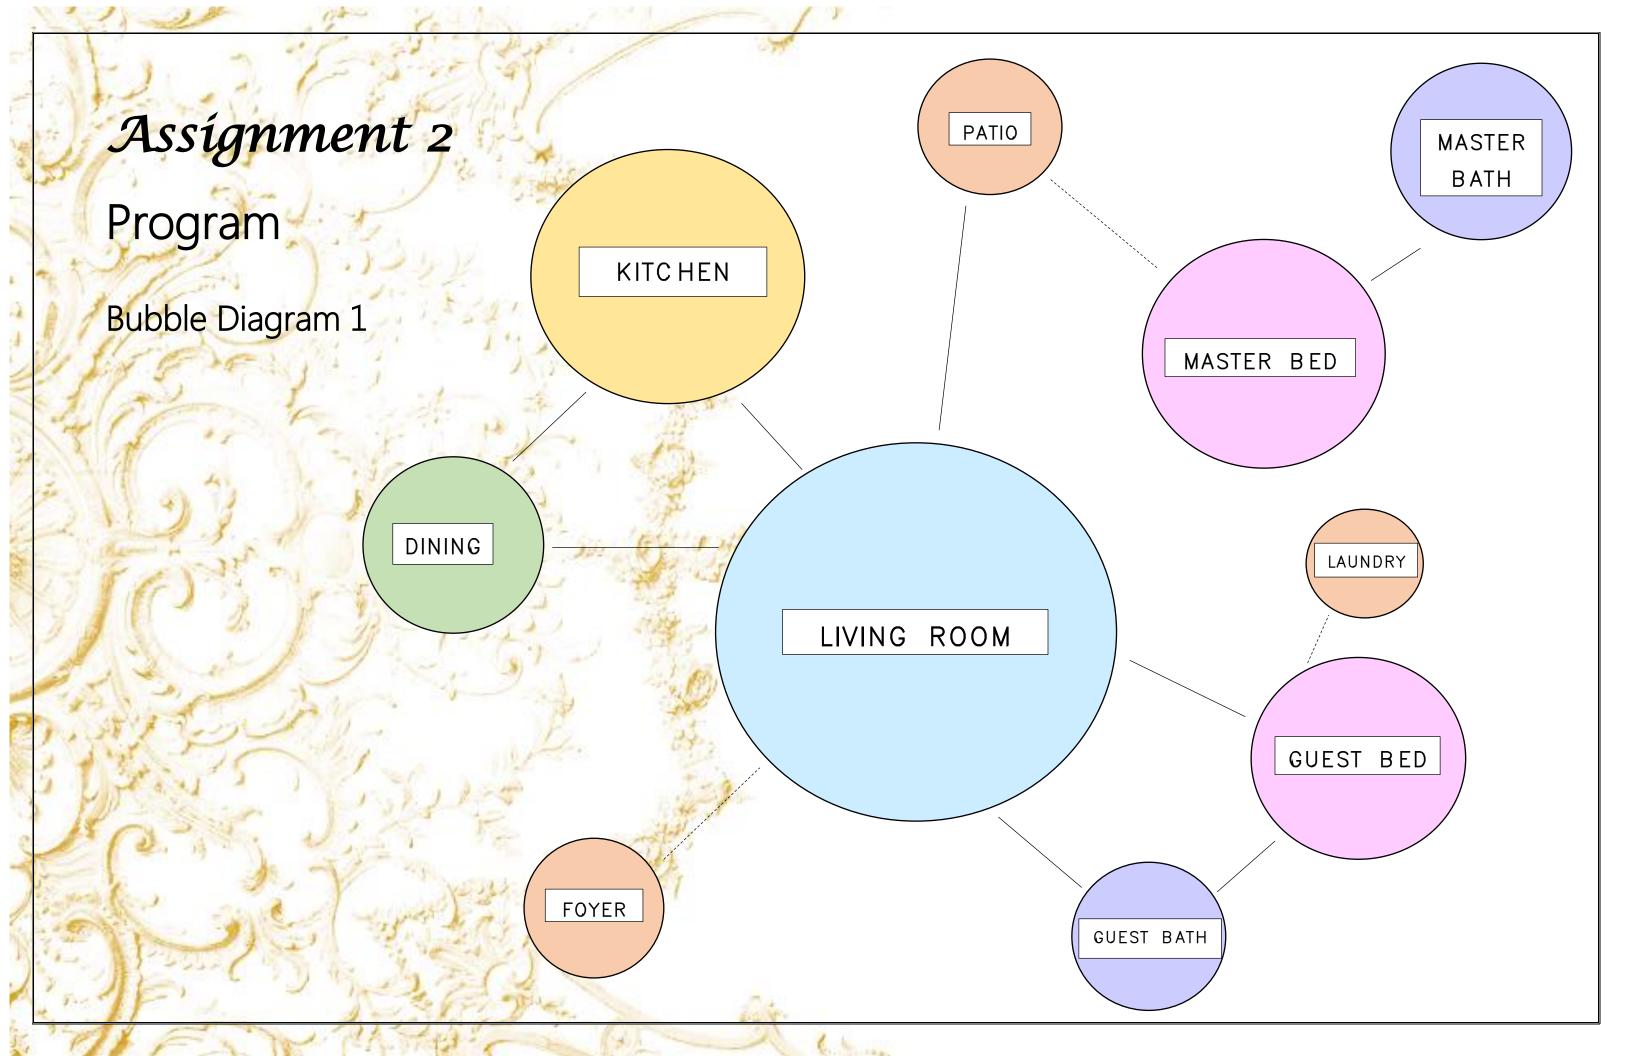

Program

Client Description

Where will you be designing?

> Greenville, North Carolina

Who are you designing for??

- > 55 +
- > Disabilities including:
  - Visually impaired
  - Mobility impaired
  - Hearing impaired
- Seniors living an active lifestyle

What are some of the amenities?

- > Club house
- ➤ 24/7 Medical services
- > Personal care
- ➤ Easily accessible
- ➤ 2000 sq/ft living space

Each space will feature:

- 2 beds
- 2 baths
- Laundry
- Patio
- Kitchen