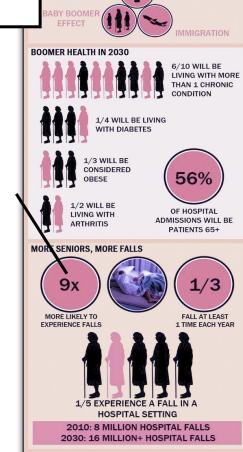

9X More likely to experience falling

80 million Baby Boomers in the US

46% Increase in hospitalization by 2030

40 Million Seniors