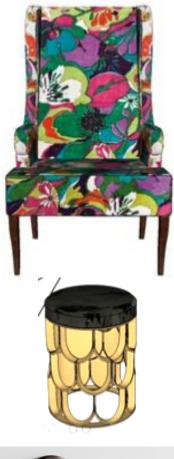

# SENIOR LIVING CONDO UNIT

DEANDRA GOODMAN IDSN 4500: UNIVERSAL DESIGN PORTFOLIO 3 FALL 2016



## PLAN







## FURNITURE & FINISHES – LIVING

### **OPTION 1**











## FURNITURE & FINISHES - DINING/KITCHEN

### **OPTION 1**



## FURNITURE & FINISHES – GUEST BEDROOM



## FURNITURE & FINISHES - MASTER BEDROOM

### **OPTION 1**



### **GREY OVERALL PAINT**











DARK GREY OVERALL PAINT





## FURNITURE & FINISHES – BATHROOMS



RECESSED LIGHTING





## DESIGNING WITH ANTHROPOMETRICS - SEATING UNIT

SIDE

POSITION.

**BUTTOCK SURFACES.** 

COLUMN.





**AXONOMETRIC** 





## DESIGNING USING HISTORICAL PRECEDENTS - FEDERAL

- THE PERIOD JUST AFTER THE REVOLUTIONARY WAR (1780-1820)
- CAN BE SEEN ALL ALONG THE EASTERN SEABOARD.
- EXTERIORS TYPICALLY HAVE A SYMMETRICAL FASCADE.
- FEDERAL INTERIORS FEATURES **MUTED WALLS, MINIMAL TRIM WORK** PAINTED WHITE.
  - FEDERAL STYLE FURNITURE IS LIGHT, GRACEFUL AND SIMPLE, WITH CLEAN EDGES AND STRAI