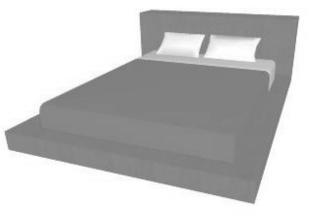

# SENIOR LIVING CONDO UNIT

DEANDRA GOODMAN IDSN 4500: UNIVERSAL DESIGN PORTFOLIO 3 FALL 2016



## PLAN







## FURNITURE & FINISHES – LIVING

### **OPTION 1**











## FURNITURE & FINISHES - DINING/KITCHEN

### **OPTION 1**



## FURNITURE & FINISHES – GUEST BEDROOM



## FURNITURE & FINISHES - MASTER BEDROOM

### **OPTION 1**



### **GREY OVERALL PAINT**











DARK GREY OVERALL PAINT





## FURNITURE & FINISHES – BATHROOMS



RECESSED LIGHTING





## DESIGNING WITH ANTHROPOMETRICS - SEATING UNIT

SIDE

POSITION.

**BUTTOCK SURFACES.** 

COLUMN.





**AXONOMETRIC** 





## DESIGNING USING HISTORICAL PRECEDENTS - FEDERAL

- THE PERIOD JUST AFTER THE REVOLUTIONARY WAR (1780-1820)
- CAN BE SEEN ALL ALONG THE EASTERN SEABOARD.
- EXTERIORS TYPICALLY HAVE A SYMMETRICAL FASCADE.
- FEDERAL INTERIORS FEATURES **MUTED WALLS, MINIMAL TRIM WORK** PAINTED WHITE.
  - FEDERAL STYLE FURNITURE IS LIGHT, GRACEFUL AND SIMPLE, WITH CLEAN EDGES AND STRAIGHT LINES.
- USES A RANGE OF **WHITE**, BUFF, AND **GRAY NEUTRALS** IN HOMAGE TO THE GREEK AND ROMAN
  - BRASS HARDWARE AND PEWTER AND SILVER ACCESSORIES TO PROVIDE AN ADDITIONAL TOUCH OF ELEGANCE AND FORMALITY.