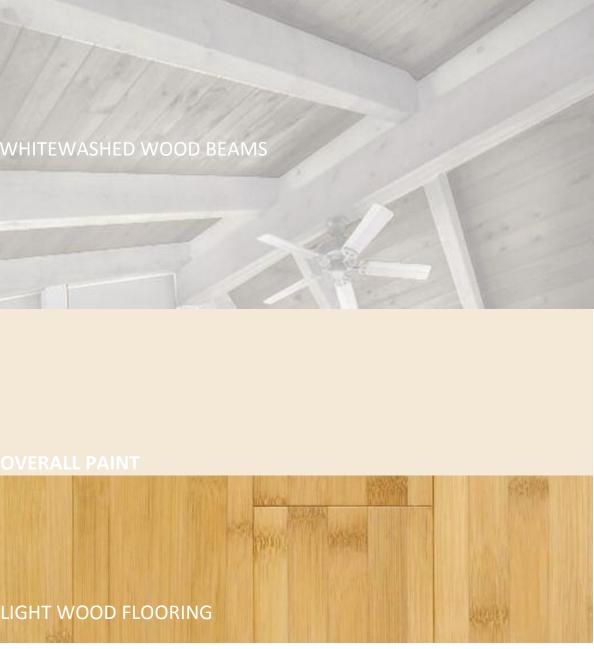

# SENIOR LIVING CONDO UNIT

DEANDRA GOODMAN IDSN 4500: UNIVERSAL DESIGN PORTFOLIO 3 FALL 2016



## PLAN







## FURNITURE & FINISHES – LIVING

### **OPTION 1**











## FURNITURE & FINISHES - DINING/KITCHEN

### **OPTION 1**



## FURNITURE & FINISHES – GUEST BEDROOM



## FURNITURE & FINISHES - MASTER BEDROOM

### **OPTION 1**



### **GREY OVERALL PAINT**











DARK GREY OVERALL PAINT





## FURNITURE & FINISHES – BATHROOMS



RECESSED LIGHTING





## DESIGNING WITH ANTHROPOMETRICS - SEATING UNIT

SIDE

POSITION.

**BUTTOCK SURFACES.** 

COLUMN.





**AXONOMETRIC** 





## DESIGNING USING HISTORICAL PRECEDENTS - FEDERAL

- THE PERIOD JUST AFTER THE REVOLUTIONARY WAR (1780-1820)
- CAN BE SEEN ALL ALONG THE EASTERN SEABOARD.
- EXTERIORS TYPICALLY HAVE A SYMMETRICAL FASCADE.
- FEDERAL INTERIORS FEATURES **MUTED WALLS, MINIMAL TRIM WORK** PAINTED WHITE.
  - FEDERAL STYLE FURNITURE IS LIGHT, GRACEFUL AND SIMPLE, WITH CLEAN EDGES AND STRAIGHT LI