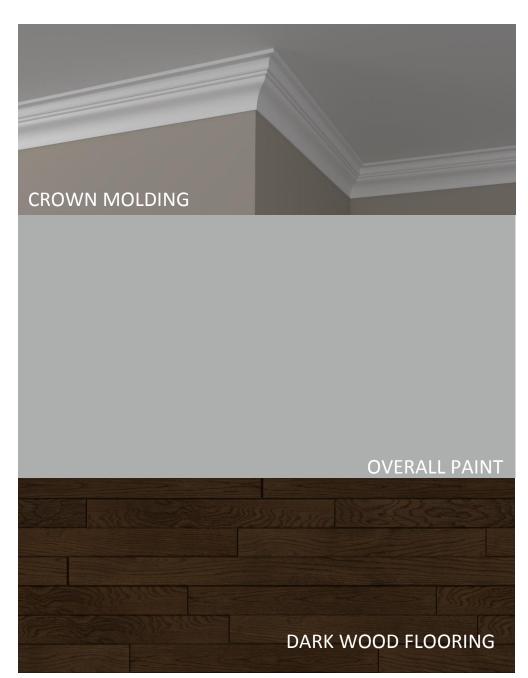

## FURNITURE & FINISHES - MASTER BEDROOM

### **OPTION 1**

### **GREY OVERALL PAINT**

DARK GREY OVERALL PAINT