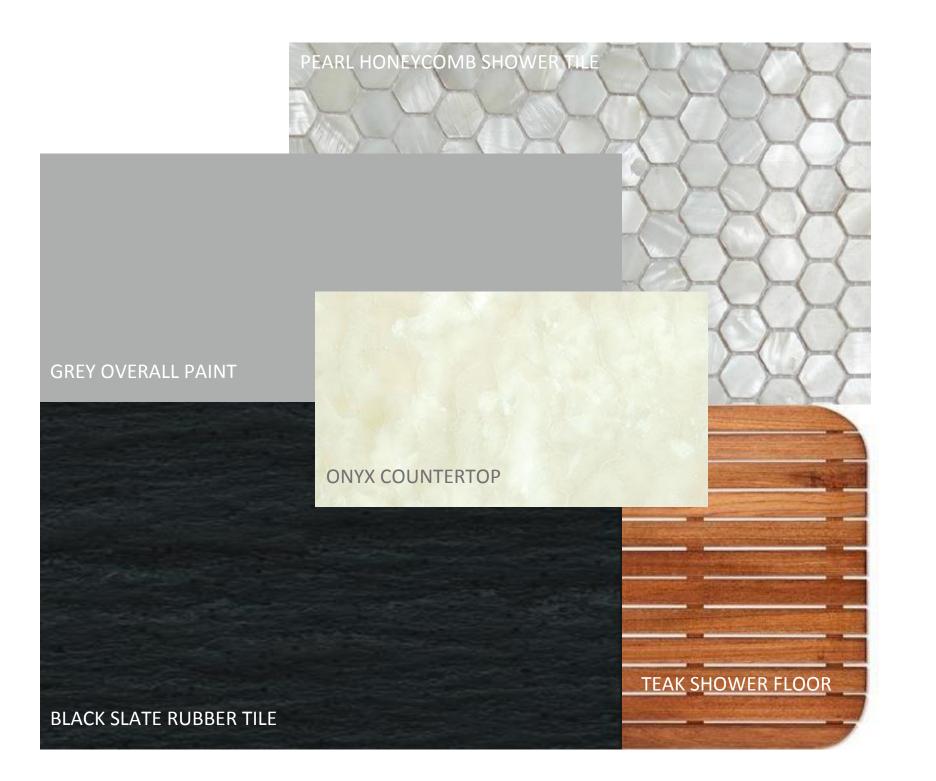

# SENIOR LIVING CONDO UNIT

DEANDRA GOODMAN IDSN 4500: UNIVERSAL DESIGN PORTFOLIO 3 FALL 2016



## PLAN







## FURNITURE & FINISHES – LIVING

### **OPTION 1**











## FURNITURE & FINISHES - DINING/KITCHEN

### **OPTION 1**



## FURNITURE & FINISHES – GUEST BEDROOM



## FURNITURE & FINISHES - MASTER BEDROOM

### **OPTION 1**



### **GREY OVERALL PAINT**











DARK GREY OVERALL PAINT





## FURNITURE & FINISHES – BATHROOMS



RECESSED LIGHTING





## DESIGNING WITH ANTHROPOMETRICS - SEATING UNIT

SIDE

POSITION.

**BUTTOCK SURFACES.** 

COLUMN.





**AXONOMETRIC** 





## DESIGNING USING HISTORICAL PRECEDENTS - FEDERAL

- THE PERIOD JUST AFTER THE REVOLUTIONARY WAR (1780-1820)
- CAN BE SEEN ALL ALONG THE EASTERN SEABOARD.
- EXTERIORS TYPICALLY HAVE A SYMMETRICAL FASCADE.
- FEDERAL INTERIORS FEATURES **MUTED WALLS, MINIMAL TRIM WORK** PAINTED WHITE.
  - FEDERAL STYLE FURNITURE IS LIGHT, GRACEFUL AND SIMPLE, WITH CLEAN EDGES AND STRAIGHT LINES.
- USES A RANGE OF **WHITE**, BUFF, AND **GRAY NEUTRALS** IN HOMAGE TO THE GREEK AND ROMAN
  - BRASS HARDWARE AND PEWTER AND SILVER ACCESSORIES TO PROVIDE AN ADDITIONAL TOUCH OF ELEGANCE AND FORMALITY.
  - FEDERAL STYLE FEATURES **BOLD PATRIOTIC SYMBOLS** SUCH AS FIGHT