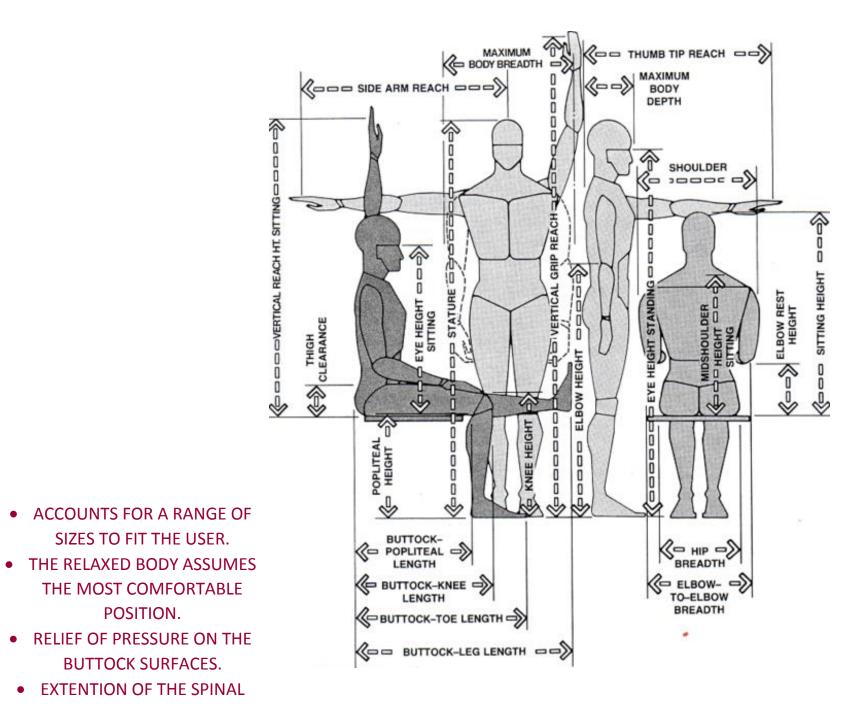

## DESIGNING WITH ANTHROPOMETRICS - SEATING UNIT

SIDE

POSITION.

**BUTTOCK SURFACES.** 

COLUMN.

**AXONOMETRIC** 