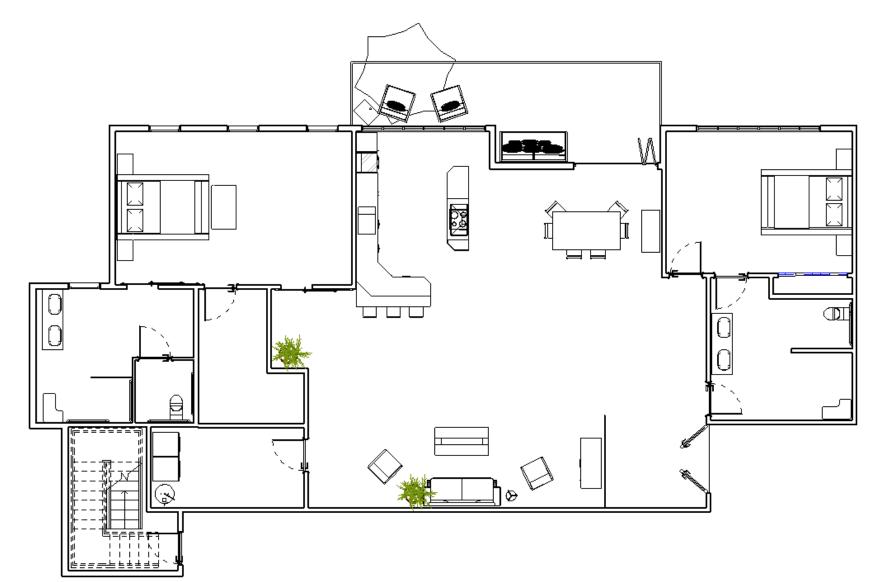

## PLAN

## DESIGNING WITH HUMAN BEHAVIOR

- NON-SLIP FLOORING
- GRAB BARS IN EACH SHOWER AND TOILET
  COMPARTMENT
  - NO STEP ENTRY
  - DOORWAYS WIDENED TO 36"
- 5' TURNAROUND FOR WHEELCHAIR ACCESSIBILITY
- OPEN CONCEPT GREAT ROOM FOR EASE OF ACCESS
  - NEUTRAL COLOR WALLS AND FLOORS WITH CONTRASTING FURNITURE FOR BETTER PERCEPTION
    - NATURAL LIGHT AND VEGETATION
    - ALL PATHWAYS ALLOW AT **LEAST** 3' FOR
      - MANUEVERABILITY
      - ROLL-IN SHOWERS
      - LEVER HANDLES
      - BARRIER FREE LAVATORIES