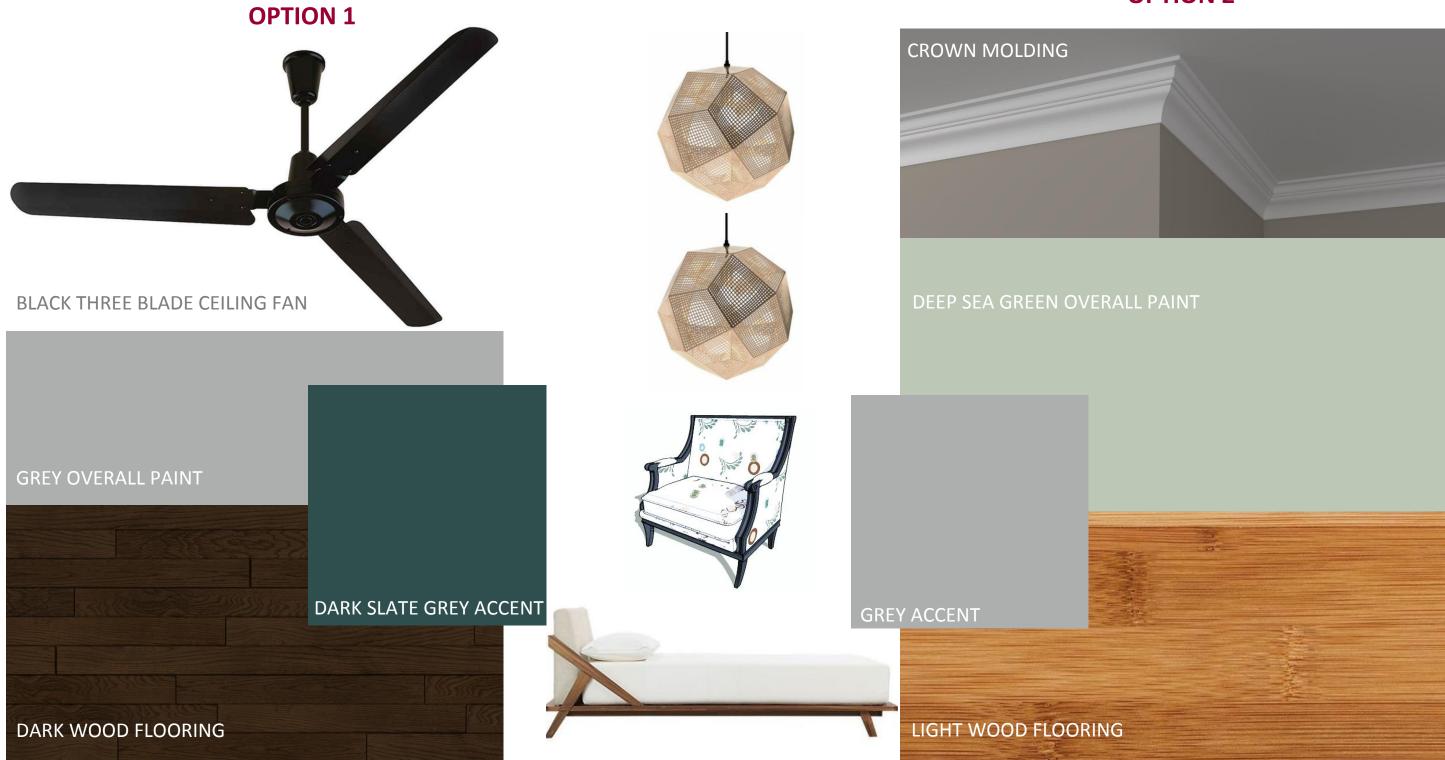

## FURNITURE & FINISHES - MASTER BEDROOM

### **OPTION 1**

### **GREY OVERALL PAINT**

DARK GREY OVERALL PAINT