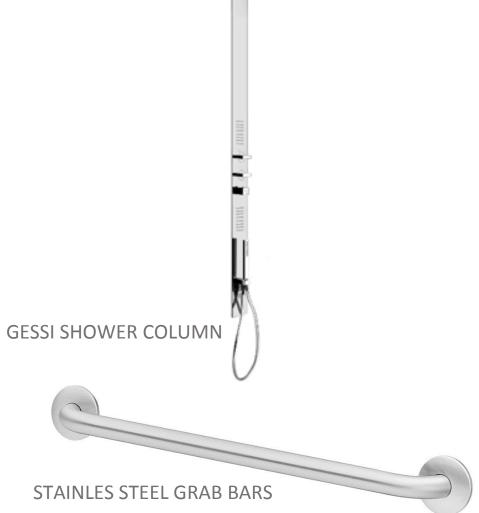

## FURNITURE & FINISHES – BATHROOMS

RECESSED LIGHTING

## DESIGNING WITH HUMAN BEHAVIOR

- NON-SLIP FLOORING
- GRAB BARS IN EACH SHOWER AND TOILET
  COMPARTMENT
  - NO STEP ENTRY
  - DOORWAYS WIDENED TO 36"
- 5' TURNAROUND FOR WHEELCHAIR ACCESSIBILITY
- OPEN CONCEPT GREAT ROOM FOR EASE OF ACCESS
  - NEUTRAL COLOR WALLS AND FLOORS WITH CONTRASTING FURNITURE FOR BETTER PERCEPTION
    - NATURAL LIGHT AND VEGETATION
    - ALL PATHWAYS ALLOW AT **LEAST** 3' FOR
      - MANUEVERABILITY
      - ROLL-IN SHOWERS
      - LEVER HANDLES
      - BARRIER FREE LAVATORIES