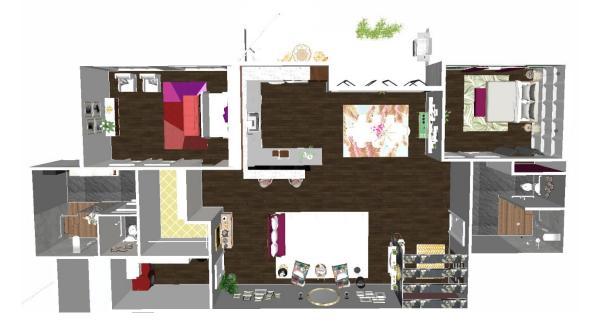

## FURNITURE & FINISHES – LIVING

## FURNITURE & FINISHES - DINING/KITCHEN

## FURNITURE & FINISHES – GUEST BEDROOM

## FURNITURE & FINISHES - MASTER BEDROOM

## FURNITURE & FINISHES – BATHROOMS

RECESSED LIGHTING