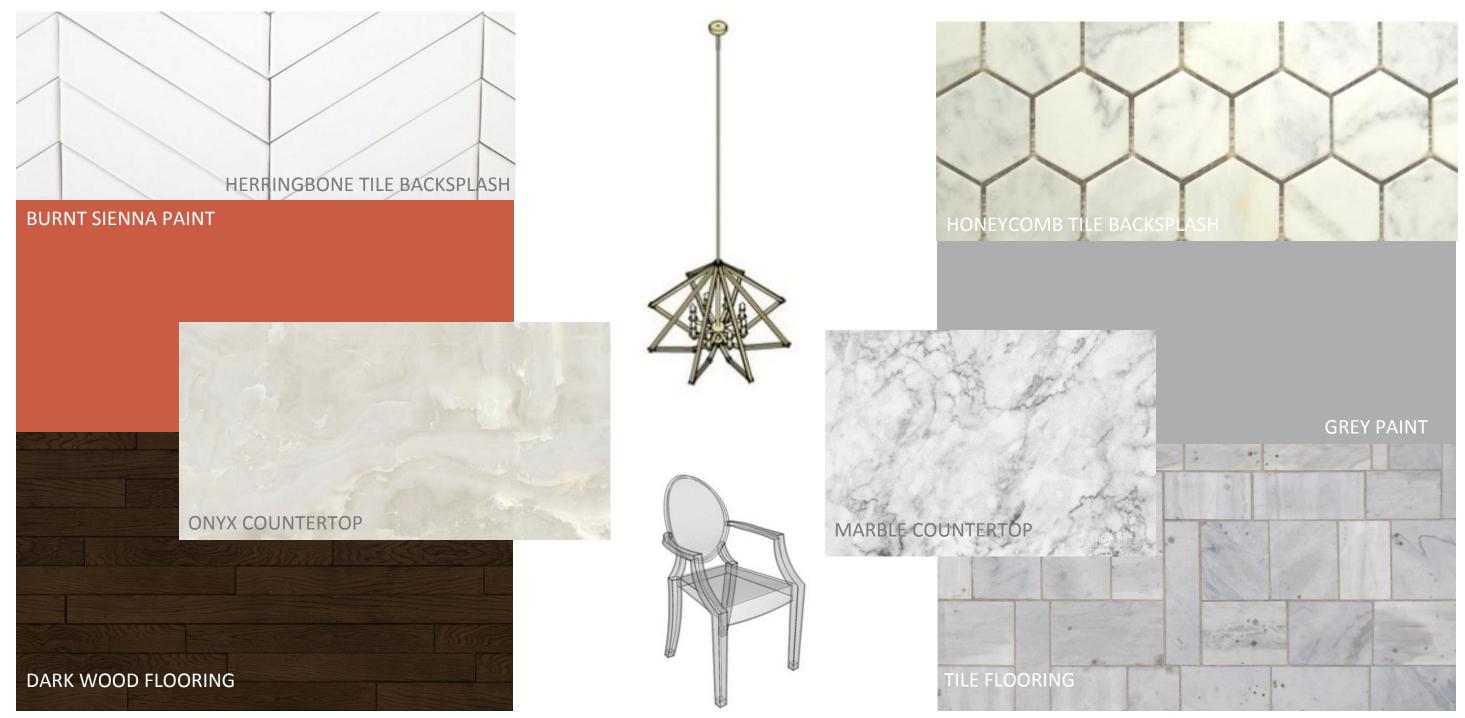

# SENIOR LIVING CONDO UNIT

DEANDRA GOODMAN IDSN 4500: UNIVERSAL DESIGN PORTFOLIO 3 FALL 2016



## PLAN







## FURNITURE & FINISHES – LIVING

### **OPTION 1**











## FURNITURE & FINISHES - DINING/KITCHEN

### **OPTION 1**



## FURNITURE & FINISHES – GUEST BEDROOM



## FURNITURE & FINISHES - MASTER BEDROOM

### **OPTION 1**



### **GREY OVERALL PAINT**











DARK GREY OVERALL PAINT





## FURNITURE & FINISHES – BATHROOMS



RECESSED LIGHTING





## DESIGNING WITH ANTHROPOMETRICS - SEATING UNIT

SIDE

POSITION.

**BUTTOCK SURFACES.** 

COLUMN.





**AXONOMETRIC** 





## DESIGNING USING HISTORICAL PRECEDENTS - FEDERAL

- THE PERIOD JUST AFTER THE REVOLUTIONARY WAR (1780-1820)
- CAN BE SEEN ALL ALONG THE EASTERN SEABOARD.
- EXTERIORS TYPICALLY HAVE A SYMMETRICAL FASCADE.
- FEDERAL INTERIORS FEATURES **MUTED WALLS, MINIMAL TRIM WORK** PAINTED WHITE.
  - FEDERAL STYLE FURNITURE IS LIGHT, GRACEFUL AND SIMPLE, WITH CLEAN EDGES AND STRAIGHT LINES.
- USES A RANGE OF **WHITE**, BUFF, AND **GRAY NEUTRALS**