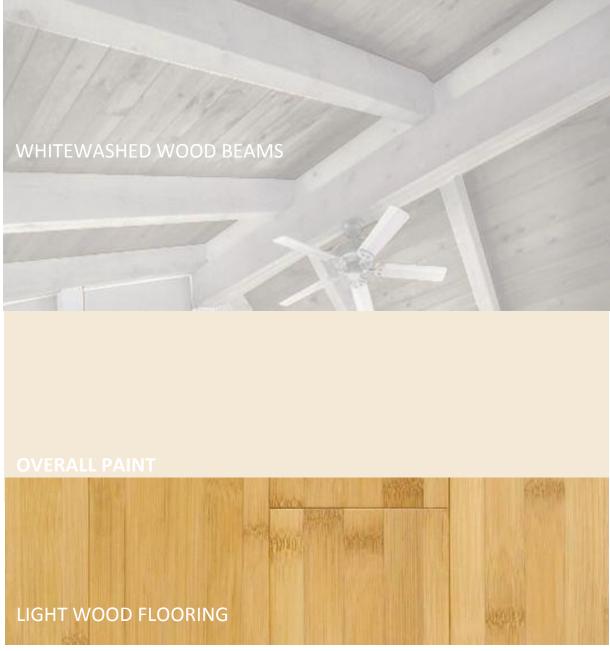

# SENIOR LIVING CONDO UNIT

DEANDRA GOODMAN IDSN 4500: UNIVERSAL DESIGN PORTFOLIO 3 FALL 2016



## PLAN







## FURNITURE & FINISHES – LIVING

### **OPTION 1**











## FURNITURE & FINISHES - DINING/KITCHEN

### **OPTION 1**



## FURNITURE & FINISHES – GUEST BEDROOM



## FURNITURE & FINISHES - MASTER BEDROOM

### **OPTION 1**



### **GREY OVERALL PAINT**











DARK GREY OVERALL PAINT





## FURNITURE & FINISHES – BATHROOMS



RECESSED LIGHTING





## DESIGNING WITH ANTHROPOMETRICS - SEATING UNIT

SIDE

POSITION.

**BUTTOCK SURFACES.** 

COLUMN.





**AXONOMETRIC** 





## DESIGNING USING HISTORICAL PRECEDENTS - FEDERAL

- THE PERIOD JUST AFTER THE REVOLUTIONARY WAR (1780-1820)
- CAN BE SEEN ALL ALONG THE EASTERN SEABOARD.
- EXTERIORS TYPICALLY HAVE A SYMMETRICAL FASCADE.
- FEDERAL INTERIORS FEATURES **MUTED WALLS, MINIMAL TRIM WORK** PAINTED WHITE.
  - FEDERAL STYLE FURNITURE IS LIGHT, GRACEFUL AND SIMPLE, WITH CLEAN EDGES AND STRAIGHT