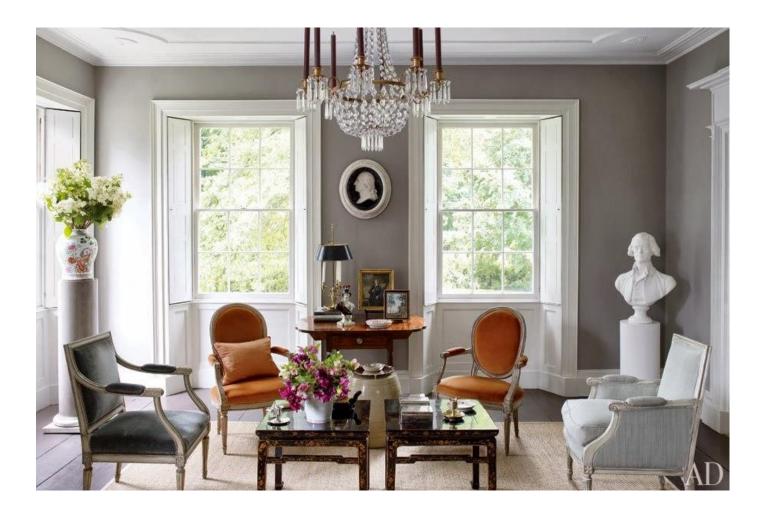

## DESIGNING USING HISTORICAL PRECEDENTS - FEDERAL

- THE PERIOD JUST AFTER THE REVOLUTIONARY WAR (1780-1820)
- CAN BE SEEN ALL ALONG THE EASTERN SEABOARD.
- EXTERIORS TYPICALLY HAVE A SYMMETRICAL FASCADE.
- FEDERAL INTERIORS FEATURES **MUTED WALLS, MINIMAL TRIM WORK** PAINTED WHITE.
  - FEDERAL STYLE FURNITURE IS LIGHT, GRACEFUL AND SIMPLE, WITH CLEAN EDGES AND STRAIGHT LINES.
- USES A RANGE OF **WHITE**, BUFF, AND **GRAY NEUTRALS** IN HOMAGE TO THE GREEK AND ROMAN
  - BRASS HARDWARE AND PEWTER AND SILVER ACCESSORIES TO PROVIDE AN ADDITIONAL TOUCH OF ELEGANCE AND FORMALITY.
  - FEDERAL STYLE FEATURES **BOLD PATRIOTIC SYMBOLS** SUCH AS FIGHTING EAGLES, BUSTS, TROPHY-LIKE URNS AND OTHER CELEBRATIONS OF MILITARY PRIDE.