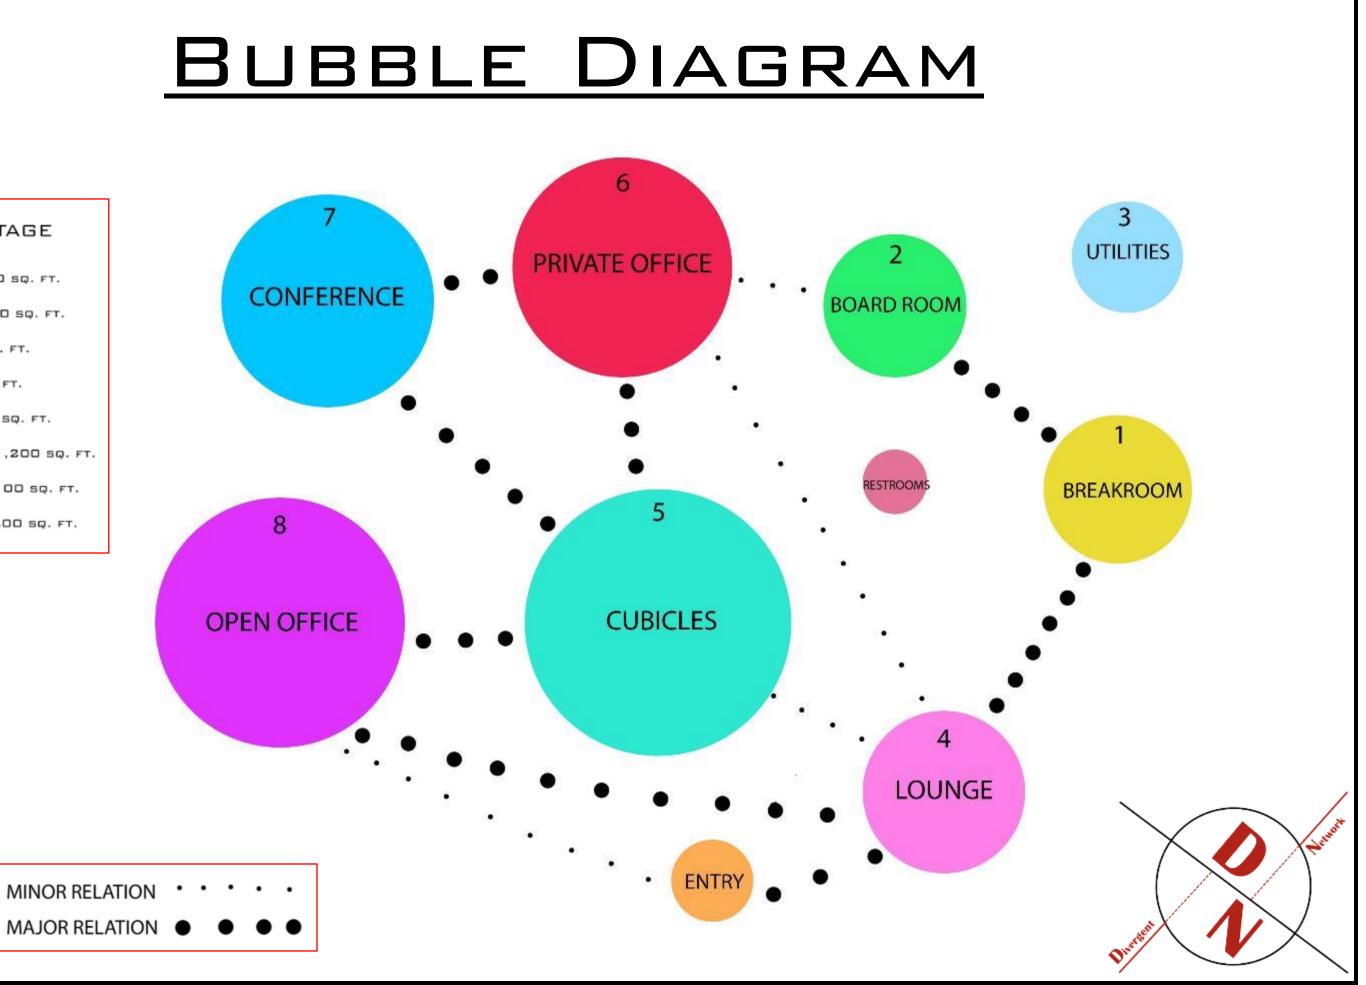

#### SQUARE FOOTAGE

- 1. BREAKROOM- 600 SQ. FT.
- 2. BOARD ROOM- 450 SQ. FT.
- 3. UTILITIES- 300 SQ. FT.
- 4. LOUNGE- 800 SQ. FT.
- 5. CUBICLES- 2,000 SQ. FT.
- 6. PRIVATE OFFICE- 1,200 SQ. FT.
- 7. CONFERENCE- 2,100 SQ. FT.
- 8. OPEN OFFICE- 1,200 SQ. FT.