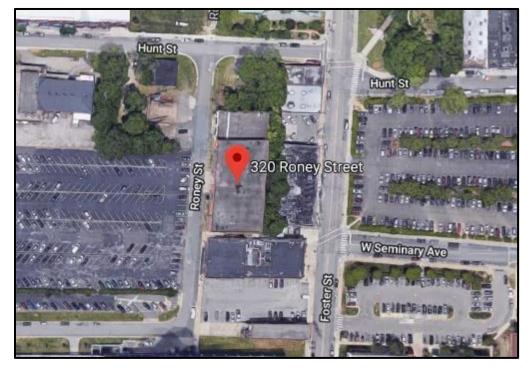

### BUILDING DEVELOPER

BUILDING LOCATION: 320 RONEY STREET. DURHAM, NC.

- PROVIDE A CREATIVE CO-WORKING CENTER THAT OFFERS HOTELING OFFICE SPACE AS WELL AS MONTHLY LEASES.
- · Appreciates modern and transitional FURNITURE AND A BOLD APPROACH TO OFFICE AREAS.
- · ENJOYS MIXING DIFFERENT PATTERNS AND STYLES.

# SITE INFORMATION

BUILDING

### MINIMAL SUNLIGHT WILL ENTER THROUGH THE WEST SIDE OF THE