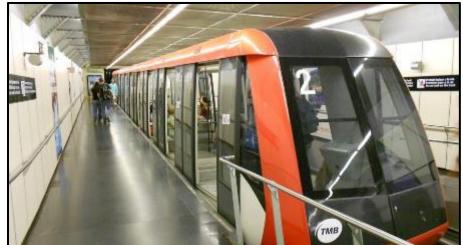

# <u>Concept Statement</u>

The design for the Downtown Durham Co-working space will be based on the graphic of the metro system map. The concept of having a shared environment where non-affiliated people come together to work independently, yet share the same values, mimics the system of the metro.

#### DESIGN GOALS

- THE DESIGN WILL INCORPORATE
   WAYFINDING TO MIMIC THE
   DIFFERENT METRO LINES.
- **MOVEMENT** BE SHOWN THROUGHOUT THE SPACE.
- THE CONCEPT OF EMERGENCE FROM THE UNDERGROUND WILL BE IMPLEMENTED IN THE DESIGN.

### INSPIRATION IMAGES