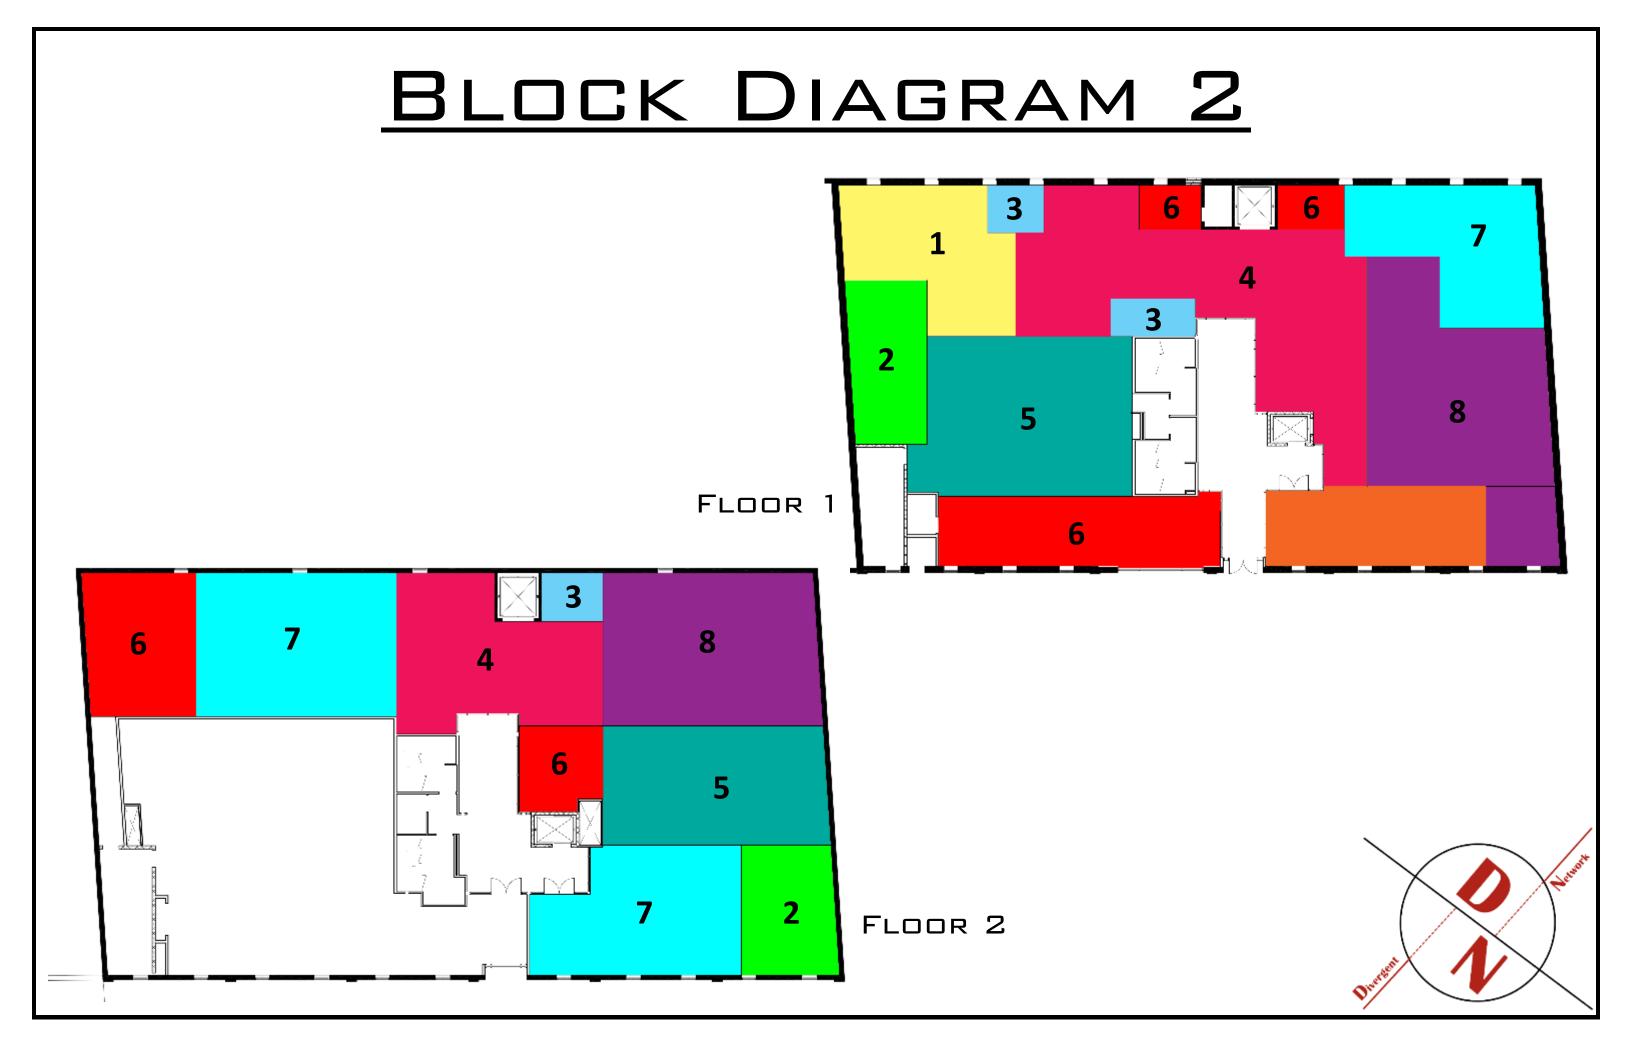

#### SQUARE FOOTAGE

- 1. BREAKROOM- 600 SQ. FT.
- 2. BOARD ROOM- 450 SQ. FT.
- 3. UTILITIES- 300 SQ. FT.
- 4. LOUNGE- 800 SQ. FT.
- 5. CUBICLES- 2,000 SQ. FT.
- 6. PRIVATE OFFICE- 1,200 SQ. FT.
- 7. CONFERENCE- 2,100 SQ. FT.
- 8. OPEN OFFICE- 1,200 SQ. FT.