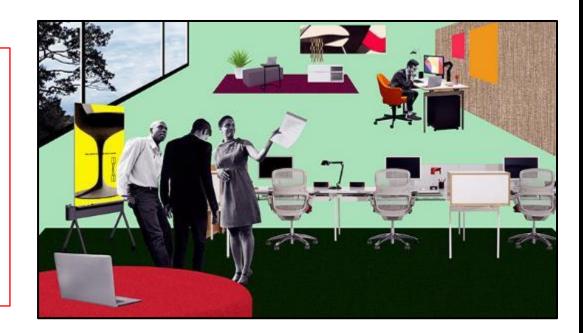

OT OF TECHNOLOGY
- WANT TO CHOOSE FROM A VARIETY OF DIFFERENT WORK SPACES
- · WORK BEST IN A WELL-DESIGNED SPACE





### SOCIAL BEHAVIOR IN THE WORKPLACE

#### A POSITIVE WORKPLACE SHOULD **PROVIDE THE FOLLOWING:**

- · POSITIVE VALUES
- · RELAXED AND POSITIVE ATMOSPHERE
- · Open and Honest Communication
- · COMPASSION, RESPECT, AND UNDERSTANDING
- · COOPERATION AND SUPPORT
- · A SENSE OF HUMOR
- FLEXIBILITY
- · POSITIVE REINFORCEMENT
- · AN EMPHASIS ON HEALTH, FAMILY, AND THE ENVIRONMENT

#### SOCIAL (HUMAN) BEHAVIOR:

- EMPLOYEE BEHAVIOR: REFERS TO THE WAY IN WHICH EMPLOYEES RESPOND TO SPECIFIC CIRCUMSTANCES OR SITUATIONS IN THE WORKPLACE.
- WORKPLACE BEHAVIOR: PATTERN OF . ACTIONS AND INTERACTIONS OF THE MEMBERS OF AN ORGANIZATION THAT DIRECTLY OR INDIRECTLY AFFECT ITS EFFECTIVENESS.





#### TYPES OF BEHAVIOR IN THE WORKPLACE

- THE COMMANDER: EXEMPLIFY GREAT DRIVE AND INITIATIVE. "TAKE CHARGE" PERSONALITIES. DOERS, NOT THINKERS.
- · THE DRIFTER: DISORGANIZED AND UNFOCUSED. OUT-OF-THE-BOX THINKERS.
- THE ATTACKER: NOT VERY COOPERATIVE. WORKS BEST INDEPENDENTLY.
- · THE PLEASER: MORALE BOOSTERS. GOOD PEOPLE SKILLS.
- THE PERFORMER: DOESN'T DO MUCH WORK BUT PERCEIVED AS DOING A LOT OF WORK.
- THE AVOIDER: LIKES TO WORK ALONE IN QUIET SPACES. LOW PROFILE.
- · THE ANALYTICAL: NEEDS A LOT OF SPACE TO SPREAD OUT TO DOUBLE CHECK THEIR WORK. CAN FEEL OVERWHELMED WHEN SURROUNDED BY PEOPLE.
- THE ACHIEVER: WELL LIKED IN THE OFFICE. LOVES TO CONSULT IDEAS WITH OTHERS.



# SITE INFORMATION







BUILDING



### MINIMAL SUNLIGHT WILL ENTER THROUGH THE WEST SIDE OF THE



# <u>SI