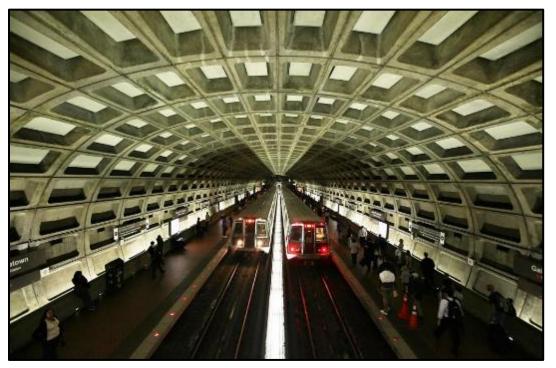

# <u>Concept Statement</u>

The design for the Downtown Durham Co-working space will be based on the graphic of the metro system map. The concept of having a shared environment where non-affiliated people come together to work independently, yet share the same values, mimics the system of the metro.

#### DESIGN GOALS

- THE DESIGN WILL INCORPORATE
   WAYFINDING TO MIMIC THE
   DIFFERENT METRO LINES.
- **MOVEMENT** BE SHOWN THROUGHOUT THE SPACE.
- THE CONCEPT OF EMERGENCE FROM THE UNDERGROUND WILL BE IMPLEMENTED IN THE DESIGN.