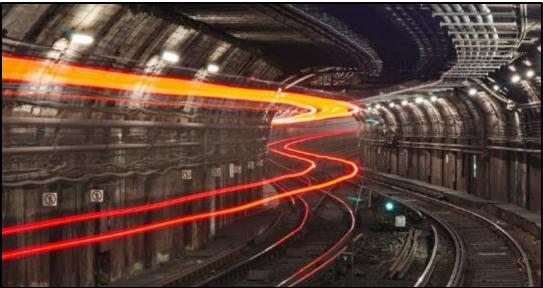

# <u>Concept Statement</u>

The design for the Downtown Durham Co-working space will be based on the graphic of the metro system map. The concept of having a shared environment where non-affiliated people come together to work independently, yet share the same values, mimics the system of the metro.

#### DESIGN GOALS

- THE DESIGN WILL INCORPORATE
   WAYFINDING TO MIMIC THE
   DIFFERENT METRO LINES.
- **MOVEMENT** BE SHOWN THROUGHOUT THE SPACE.
- THE CONCEPT OF EMERGENCE FROM THE UNDERGROUND WILL BE IMPLEMENTED IN THE DESIGN.

### INSPIRATION IMAGES