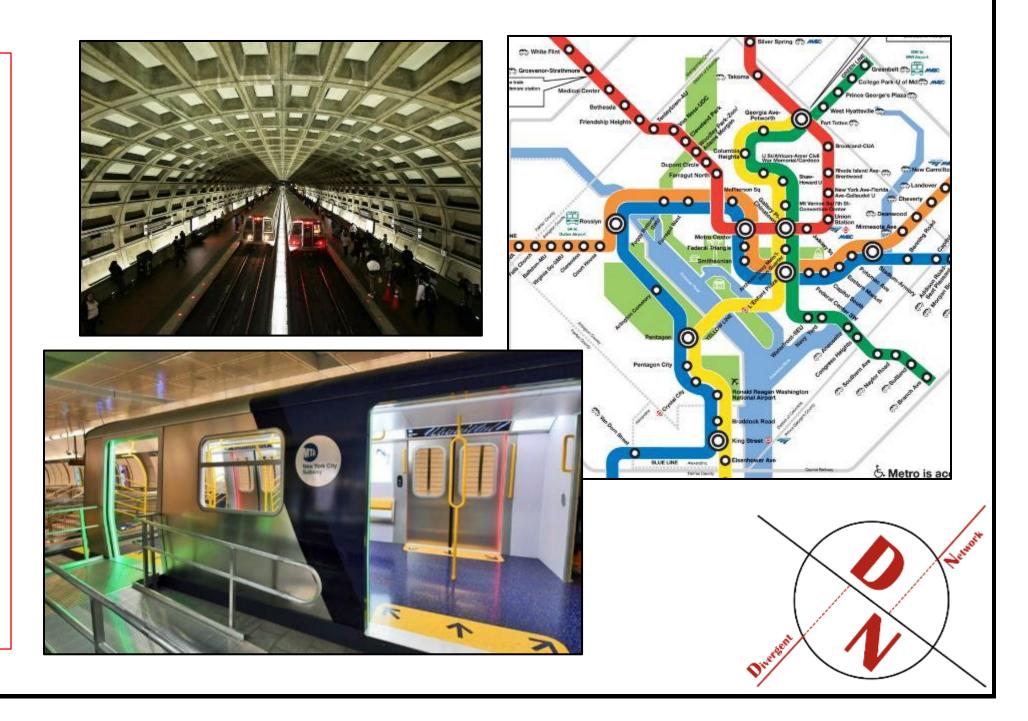

# <u>Concept Statement</u>

The design for the Downtown Durham Co-working space will be based on the graphic of the metro system map. The concept of having a shared environment where non-affiliated people come together to work independently, yet share the same values, mimics the system of the metro.

#### DESIGN GOALS

- THE DESIGN WILL INCORPORATE
   WAYFINDING TO MIMIC THE
   DIFFERENT METRO LINES.
- **MOVEMENT** BE SHOWN THROUGHOUT THE SPACE.
- THE CONCEPT OF EMERGENCE FROM THE UNDERGROUND WILL BE IMPLEMENTED IN THE DESIGN.