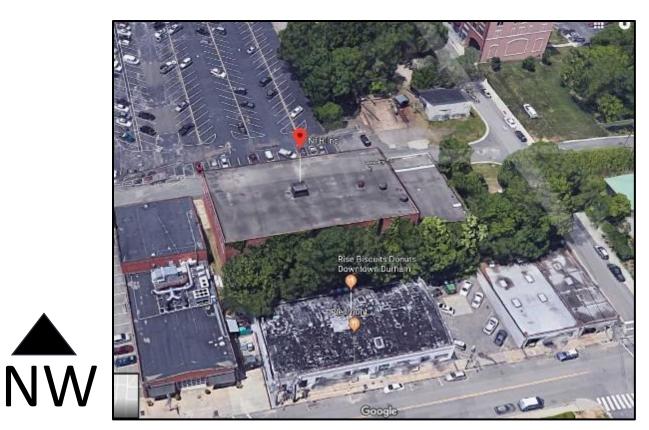

# SITE INFORMATION

BUILDING

### MINIMAL SUNLIGHT WILL ENTER THROUGH THE WEST SIDE OF THE

# <u>SITE INFORMATION</u>