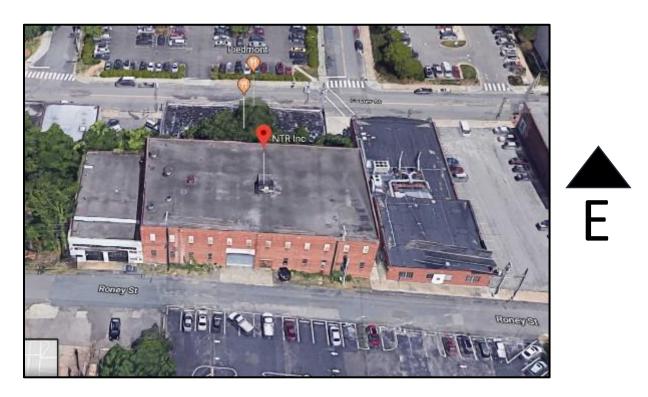

# SITE INFORMATION

BUILDING

### MINIMAL SUNLIGHT WILL ENTER THROUGH THE WEST SIDE OF THE

# <u>SITE INFORMATION</u>