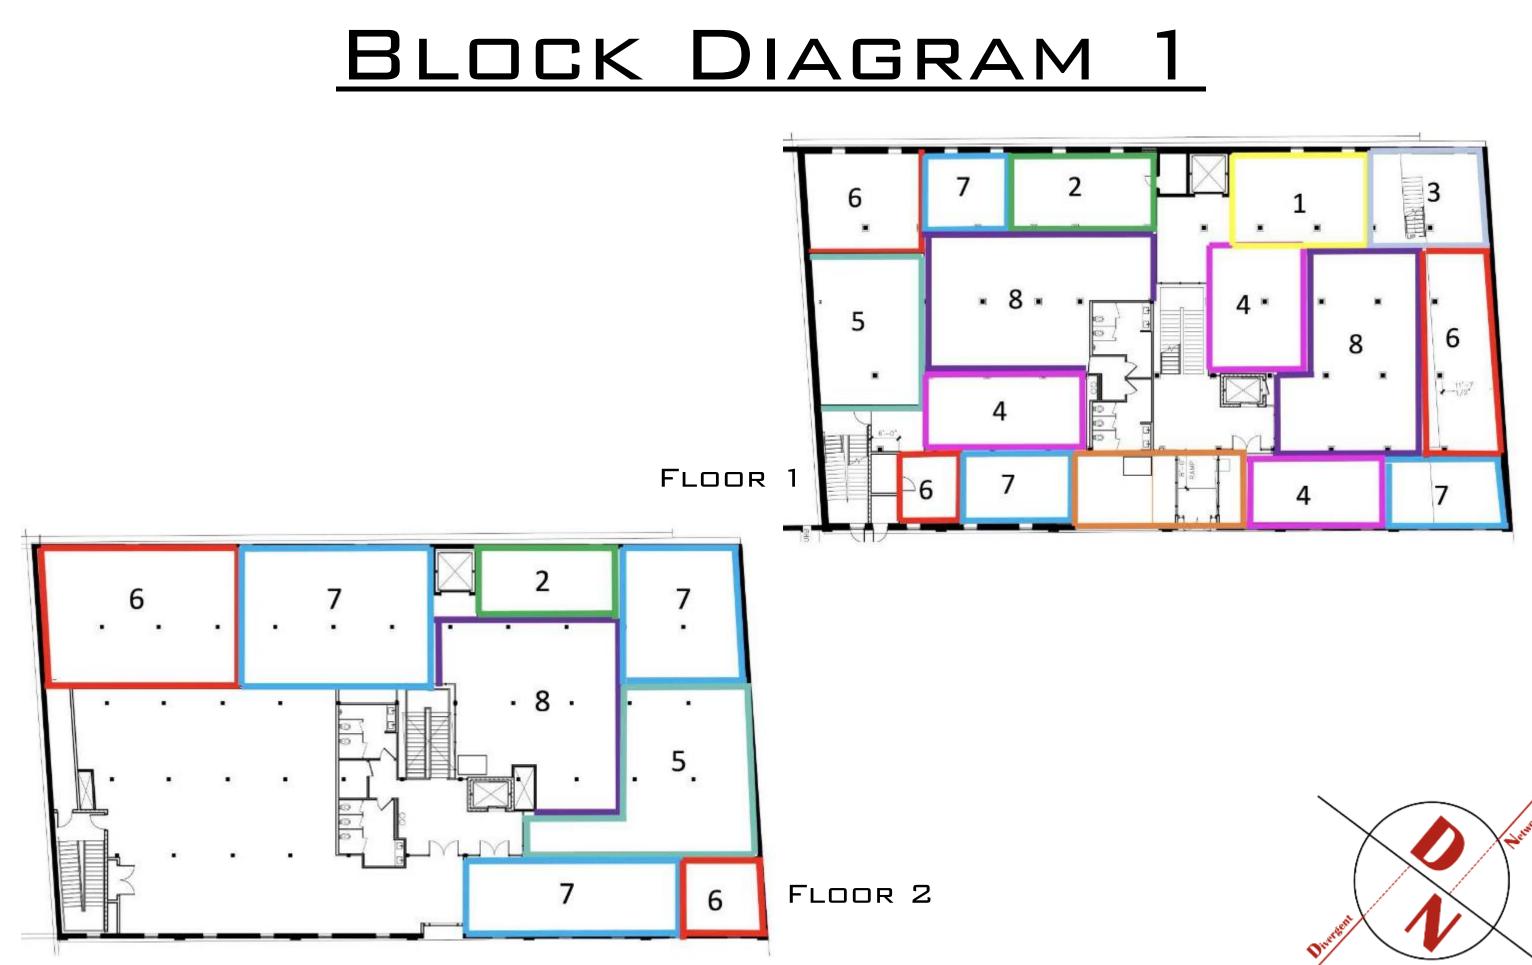

#### SQUARE FOOTAGE

- 1. BREAKROOM- 600 SQ. FT.
- 2. BOARD ROOM- 450 SQ. FT.
- 3. UTILITIES- 300 SQ. FT.
- 4. LOUNGE- 800 SQ. FT.
- 5. CUBICLES- 2,000 SQ. FT.
- 6. PRIVATE OFFICE- 1,200 SQ. FT.
- 7. CONFERENCE- 2,100 SQ. FT.
- 8. OPEN OFFICE- 1,200 SQ. FT.