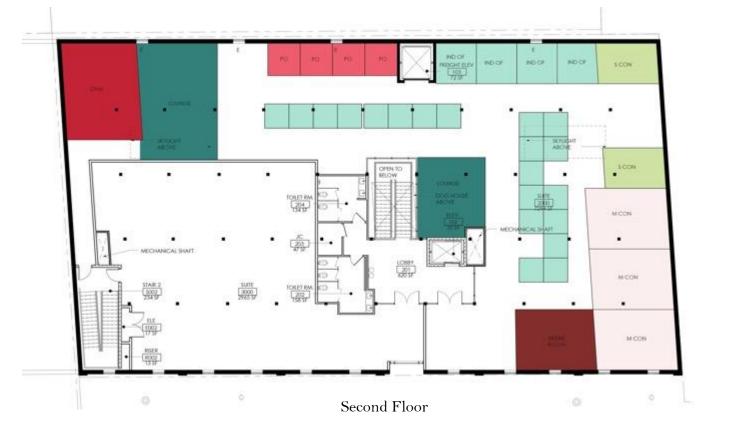

# METHOD ASSOCIATES 7

Specialized. Functional. Engaging.

Carlee Craze

Dai Jiminez

# Ally Gagliardo







1C 203

٠

٠

ECHANICAL SHAFT

GYM







**Plan Two – Enclosed Spaces on the Interior** 



First Floor



Second Floor



### Plan Three– Enclosed Spaces Scattered Throughout



First Floor



Second Floor



### **Plan Four – Final Schematic Design**



First Floor





# **Spatial Concept Photographs**















# **Spatial Concept Sketches**













# Entry Sketches







## **Open Work Area Sketches**





#### Main Circulation Sketches







# Lounge Sketches





#### **Architectural Finishes**



Accent Wall Colors

It is important that the space feels light, airy, and flexible while also feeling comfortable and able to drive creativity and productivity. By bringing in natural elements, it helps make the space feel more open and easily accessible.







Primary Wall Color





#### Furniture















#### Light Fixture Types

| Image      | Name                                        | Brand           | Link                                | Dimensions                         | Locations                         |
|------------|