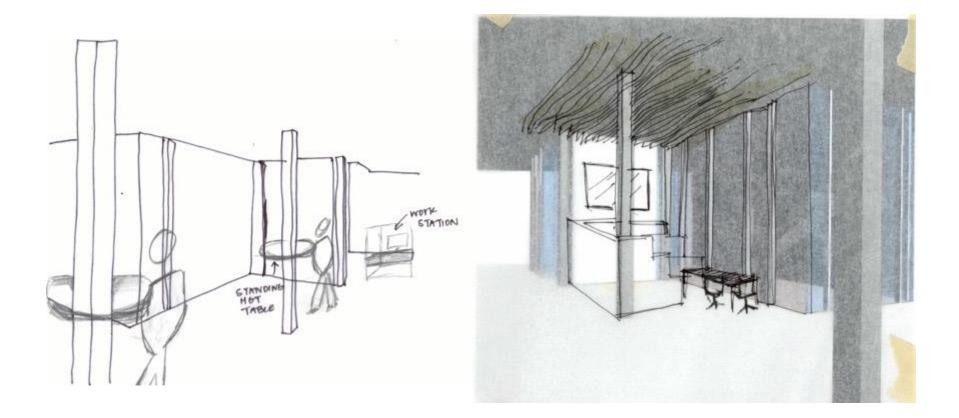

# METHOD ASSOCIATES 7

Specialized. Functional. Engaging.

Carlee Craze

Dai Jiminez

# Ally Gagliardo







1C 203

٠

٠

ECHANICAL SHAFT

GYM







**Plan Two – Enclosed Spaces on the Interior** 



First Floor



Second Floor



### Plan Three– Enclosed Spaces Scattered Throughout



First Floor



Second Floor



### **Plan Four – Final Schematic Design**



First Floor





# **Spatial Concept Photographs**















# **Spatial Concept Sketches**













# Entry Sketches







## **Open Work Area Sketches**





#### Main Circulation Sketches







# Lounge Sketches





#### **Architectural Finishes**



Accent Wall Colors

It is important that the space feels light, airy, and flexible while also feeling comfortable and able to drive creativity and productivity. By bringing in natural elements, it helps make the space feel more open and easily accessible.







Primary Wall Color





#### Furniture















#### Light Fixture Types

| Image      | Name                                        | Brand           | Link                                | Dimensions                         | Locations                         |
|------------|---------------------------------------------|-----------------|-------------------------------------|------------------------------------|-----------------------------------|
|            |