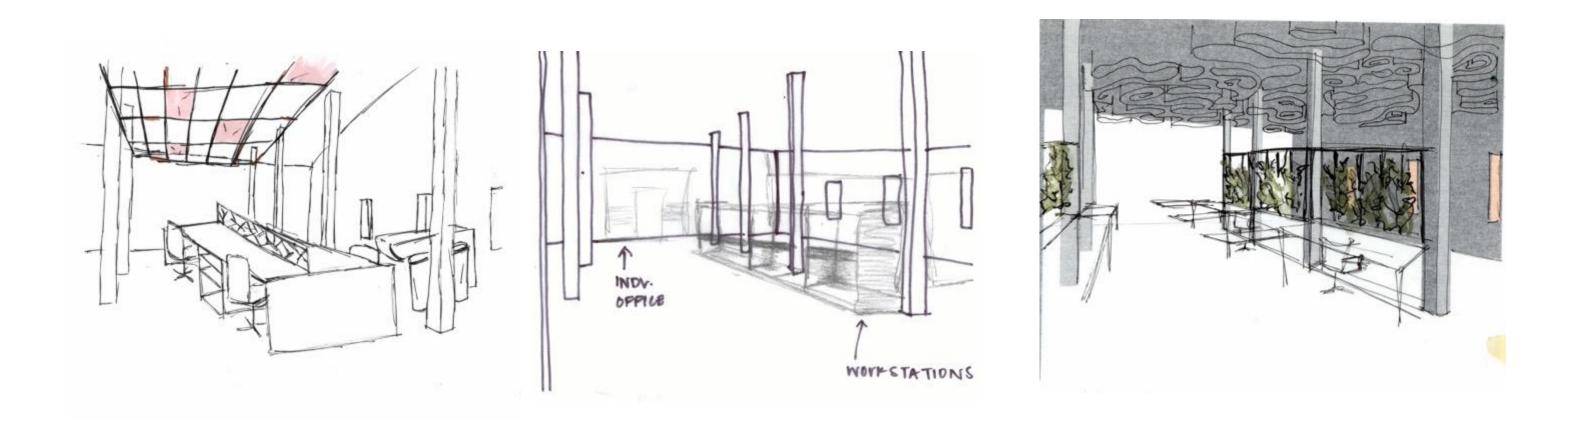

# METHOD ASSOCIATES 7

Specialized. Functional. Engaging.

Carlee Craze

Dai Jiminez

# Ally Gagliardo







1C 203

٠

٠

ECHANICAL SHAFT

GYM







**Plan Two – Enclosed Spaces on the Interior** 



First Floor



Second Floor



### Plan Three– Enclosed Spaces Scattered Throughout



First Floor



Second Floor



### **Plan Four – Final Schematic Design**



First Floor





# **Spatial Concept Photographs**















# **Spatial Concept Sketches**













# Entry Sketches







## **Open Work Area Sketches**





#### Main Circulation Sketches







# Lounge Sketches





#### **Architectural Finishes**



Accent Wall Colors

It is important that the space feels light, airy, and flexible while also feeling comfortable and able to drive creativity and productivity. By bringing in natural elements, it helps make the space feel more open and easily accessible.







Primary Wall Color





#### Furniture















#### Light Fixture Types

| Image      | Name                                        | Brand           | Link                                | Dimensions                         | Locations                         |
|------------|---------------------------------------------|-----------------|-------------------------------------|------------------------------------|--------------