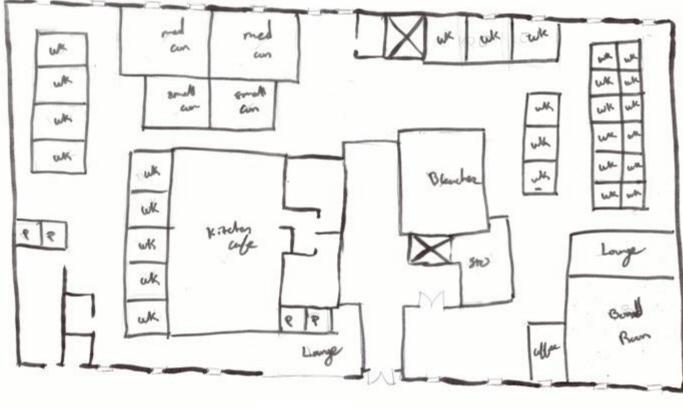

# METHOD ASSOCIATES 7

Specialized. Functional. Engaging.

Carlee Craze

Dai Jiminez

# Ally Gagliardo







1C 203

٠

٠

ECHANICAL SHAFT

GYM







**Plan Two – Enclosed Spaces on the Interior** 



First Floor



Second Floor



### Plan Three– Enclosed Spaces Scattered Throughout



First Floor



Second Floor



### **Plan Four – Final Schematic Design**



First Floor





# **Spatial Concept Photographs**















# **Spatial Concept Sketches**













# Entry Sketches







## **Open Work Area Sketches**





#### Main Circulation Sketches







# Lounge Sketches





#### **Architectural Finishes**



Accent Wall Colors

It is important that the space feels light, airy, and flexible while also feeling comfortable and able to drive creativity and productivity. By bringing in natural elements, it helps make the space feel more open and easily accessible.







Primary Wall Color





#### Furniture















#### Light Fixture Types

| Image      | Name                                        | Brand           | Link