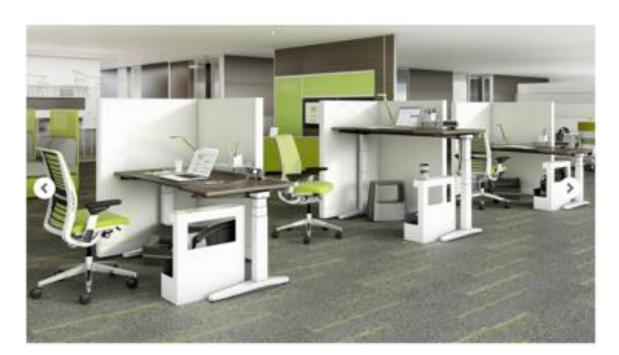

T

GYM







**Plan Two – Enclosed Spaces on the Interior** 



First Floor



Second Floor



### Plan Three– Enclosed Spaces Scattered Throughout



First Floor



Second Floor



### **Plan Four – Final Schematic Design**



First Floor





# **Spatial Concept Photographs**















# **Spatial Concept Sketches**













# Entry Sketches







## **Open Work Area Sketches**





#### Main Circulation Sketches







# Lounge Sketches





#### **Architectural Finishes**



Accent Wall Colors

It is important that the space feels light, airy, and flexible while also feeling comfortable and able to drive creativity and productivity. By bringing in natural elements, it helps make the space feel more open and easily accessible.







Primary Wall Color





#### Furniture















#### Light Fixture Types

| Image      | Name                                        | Brand           | Link                                | Dimensions                         | Locations                         |
|------------|---------------------------------------------|-----------------|-------------------------------------|------------------------------------|-----------------------------------|
|            | Sentinel                                    | Eureka Lighting | <u>Sentinel 4321-</u><br><u>36"</u> | 5" W x 97" H<br>(adjustable cable) | Lounge                            |
|            | High Line –<br>Shower<br>Directional Baffle | Eureka Lighting | Recessed Down<br>Lighting           | 5" Diam.                           | General                           |
|