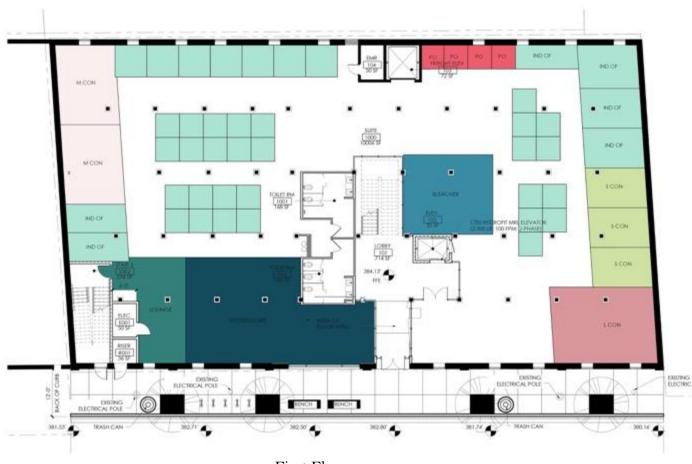

# METHOD ASSOCIATES 7

Specialized. Functional. Engaging.

Carlee Craze

Dai Jiminez

# Ally Gagliardo







1C 203

٠

٠

ECHANICAL SHAFT

GYM







**Plan Two – Enclosed Spaces on the Interior** 



First Floor



Second Floor



### Plan Three– Enclosed Spaces Scattered Throughout



First Floor



Second Floor



### **Plan Four – Final Schematic Design**



First Floor





# **Spatial Concept Photographs**















# **Spatial Concept Sketches**













# Entry Sketches







## **Open Work Area Sketches**





#### Main Circulation Sketches







# Lounge Sketches





#### **Architectural Finishes**



Accent Wall Colors

It is important that the space feels light, airy, and flexible while also feeling comfortable and able to drive creativity and productivity. By bringing in natural elements, it helps make the space feel more open and easily accessible.







Primary Wall Color





#### Furniture















#### Light Fixture Types

| Image      | Name                                        | Brand           | Link                                | Dimensions                         | Locations                         |