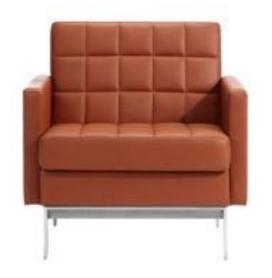

**Plan Two – Enclosed Spaces on the Interior** 



First Floor



Second Floor



### Plan Three– Enclosed Spaces Scattered Throughout



First Floor



Second Floor



### **Plan Four – Final Schematic Design**



First Floor





# **Spatial Concept Photographs**















# **Spatial Concept Sketches**













# Entry Sketches







## **Open Work Area Sketches**





#### Main Circulation Sketches







# Lounge Sketches





#### **Architectural Finishes**



Accent Wall Colors

It is important that the space feels light, airy, and flexible while also feeling comfortable and able to drive creativity and productivity. By bringing in natural elements, it helps make the space feel more open and easily accessible.







Primary Wall Color





#### Furniture















#### Light Fixture Types

| Image      | Name                                        | Brand           | Link                                | Dimensions                         | Locations                         |
|------------|---------------------------------------------|-----------------|-------------------------------------|------------------------------------|-----------------------------------|
|            | Sentinel                                    | Eureka Lighting | <u>Sentinel 4321-</u><br><u>36"</u> | 5" W x 97" H<br>(adjustable cable) | Lounge                            |
|            | High Line –<br>Shower<br>Directional Baffle | Eureka Lighting | Recessed Down<br>Lighting           | 5" Diam.                           | General                           |
| TECHSTYL