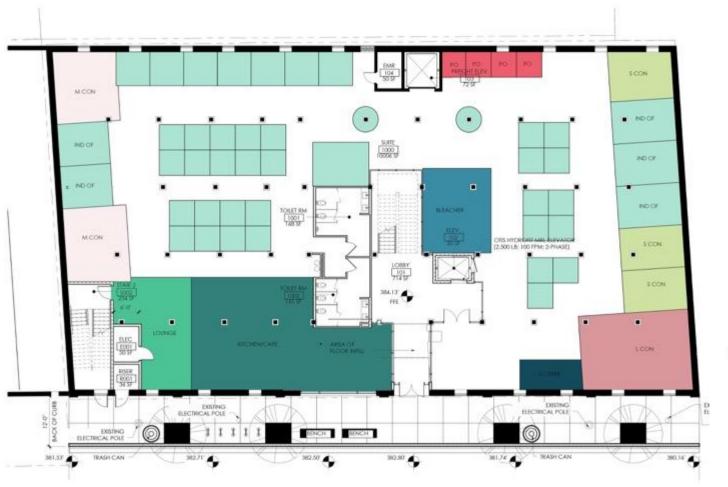

| Voxel                               | 2 ½" D                             | Meeting Rooms, Etc.               |
|            | Face                                        | Eureka Lighting | <u>Face</u>                         | 8" W x 48" H                       | Bathrooms                         |
| X          | Switch                                      | Eureka Lighting | <u>Switch</u>                       | 63" W                              | Lobby, Lounge, Entry, Waiting     |

providing a comfortable and steady work environment.

It was important that the lights used for this space be simplistic, this would allow the fixtures to manipulated and displayed in multiple facets without it being overwhelming. Lighting in the space will aid in



#### **Final Schematic Floor Plan**



First Floor



#### Second Floor