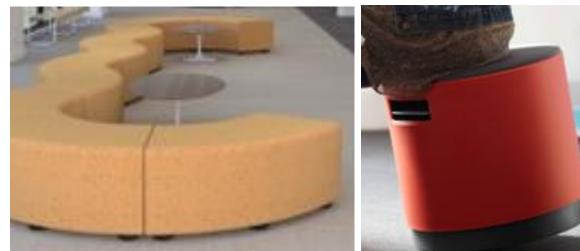

YM







**Plan Two – Enclosed Spaces on the Interior** 



First Floor



Second Floor



### Plan Three– Enclosed Spaces Scattered Throughout



First Floor



Second Floor



### **Plan Four – Final Schematic Design**



First Floor





# **Spatial Concept Photographs**















# **Spatial Concept Sketches**













# Entry Sketches







## **Open Work Area Sketches**





#### Main Circulation Sketches







# Lounge Sketches





#### **Architectural Finishes**



Accent Wall Colors

It is important that the space feels light, airy, and flexible while also feeling comfortable and able to drive creativity and productivity. By bringing in natural elements, it helps make the space feel more open and easily accessible.







Primary Wall Color





#### Furniture















#### Light Fixture Types

| Image      | Name                                        | Brand           | Link                                | Dimensions                         | Locations                         |
|------------|---------------------------------------------|-----------------|-------------------------------------|------------------------------------|-----------------------------------|
|            | Sentinel                                    | Eureka Lighting | <u>Sentinel 4321-</u><br><u>36"</u> | 5" W x 97" H<br>(adjustable cable) | Lounge                            |
|            | High Line –<br>Shower<br>Directional Baffle | Eureka Lighting | Recessed Down<br>Lighting           | 5" Diam.                           | General                           |
| TECH