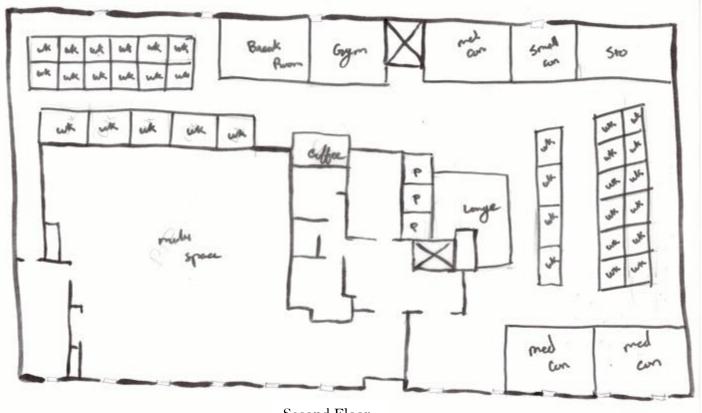

# METHOD ASSOCIATES 7

Specialized. Functional. Engaging.

Carlee Craze

Dai Jiminez

# Ally Gagliardo







1C 203

٠

٠

ECHANICAL SHAFT

GYM







**Plan Two – Enclosed Spaces on the Interior** 



First Floor



Second Floor



### Plan Three– Enclosed Spaces Scattered Throughout



First Floor



Second Floor



### **Plan Four – Final Schematic Design**



First Floor





# **Spatial Concept Photographs**















# **Spatial Concept Sketches**













# Entry Sketches







## **Open Work Area Sketches**





#### Main Circulation Sketches







# Lounge Sketches





#### **Architectural Finishes**



Accent Wall Colors

It is important that the space feels light, airy, and flexible while also feeling comfortable and able to drive creativity and productivity. By bringing in natural elements, it helps make the space feel more open and easily accessible.







Primary Wall Color





#### Furniture















#### Light Fixture Types

| Image      | Name                                        | Brand           | Link                                | Dimensions