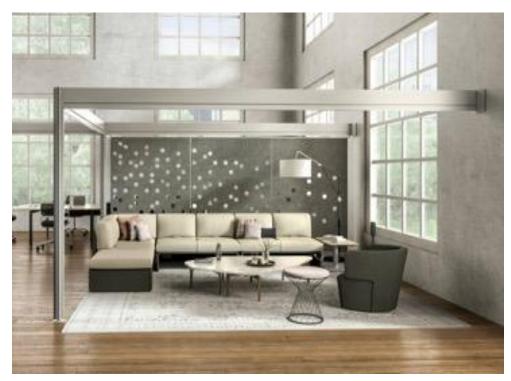

AFT

GYM







**Plan Two – Enclosed Spaces on the Interior** 



First Floor



Second Floor



### Plan Three– Enclosed Spaces Scattered Throughout



First Floor



Second Floor



### **Plan Four – Final Schematic Design**



First Floor





# **Spatial Concept Photographs**















# **Spatial Concept Sketches**













# Entry Sketches







## **Open Work Area Sketches**





#### Main Circulation Sketches







# Lounge Sketches





#### **Architectural Finishes**



Accent Wall Colors

It is important that the space feels light, airy, and flexible while also feeling comfortable and able to drive creativity and productivity. By bringing in natural elements, it helps make the space feel more open and easily accessible.







Primary Wall Color





#### Furniture















#### Light Fixture Types

| Image      | Name                                        | Brand           | Link                                | Dimensions                         | Locations                         |
|------------|---------------------------------------------|-----------------|-------------------------------------|------------------------------------|-----------------------------------|
|            | Sentinel                                    | Eureka Lighting | <u>Sentinel 4321-</u><br><u>36"</u> | 5" W x 97" H<br>(adjustable cable) | Lounge                            |
|            | High Line –<br>Shower<br>Directional Baffle | Eureka Lighting | Recessed Down<br>Lighting           | 5" Diam.                           | General                           |