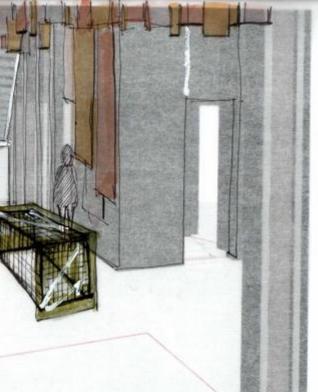

# METHOD ASSOCIATES 7

Specialized. Functional. Engaging.

Carlee Craze

Dai Jiminez

# Ally Gagliardo







1C 203

٠

٠

ECHANICAL SHAFT

GYM







**Plan Two – Enclosed Spaces on the Interior** 



First Floor



Second Floor



### Plan Three– Enclosed Spaces Scattered Throughout



First Floor



Second Floor



### **Plan Four – Final Schematic Design**



First Floor





# **Spatial Concept Photographs**















# **Spatial Concept Sketches**













# Entry Sketches







## **Open Work Area Sketches**





#### Main Circulation Sketches







# Lounge Sketches





#### **Architectural Finishes**



Accent Wall Colors

It is important that the space feels light, airy, and flexible while also feeling comfortable and able to drive creativity and productivity. By bringing in natural elements, it helps make the space feel more open and easily accessible.







Primary Wall Color





#### Furniture















#### Light Fixture Types

| Image      | Name                                        | Brand           | Link                                | Dimensions                         | Locations                         |
|------------|---------------------------------------------|-----------------|-------------------------------------|---------------