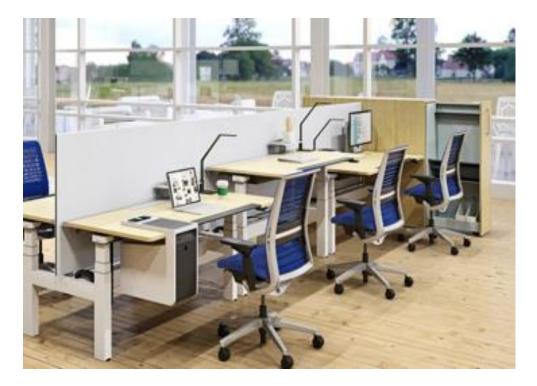

GYM







**Plan Two – Enclosed Spaces on the Interior** 



First Floor



Second Floor



### Plan Three– Enclosed Spaces Scattered Throughout



First Floor



Second Floor



### **Plan Four – Final Schematic Design**



First Floor





# **Spatial Concept Photographs**















# **Spatial Concept Sketches**













# Entry Sketches







## **Open Work Area Sketches**





#### Main Circulation Sketches







# Lounge Sketches





#### **Architectural Finishes**



Accent Wall Colors

It is important that the space feels light, airy, and flexible while also feeling comfortable and able to drive creativity and productivity. By bringing in natural elements, it helps make the space feel more open and easily accessible.







Primary Wall Color





#### Furniture















#### Light Fixture Types

| Image      | Name                                        | Brand           | Link                                | Dimensions                         | Locations                         |
|------------|---------------------------------------------|-----------------|-------------------------------------|------------------------------------|-----------------------------------|
|            | Sentinel                                    | Eureka Lighting | <u>Sentinel 4321-</u><br><u>36"</u> | 5" W x 97" H<br>(adjustable cable) | Lounge                            |
|            | High Line –<br>Shower<br>Directional Baffle | Eureka Lighting | Recessed Down<br>Lighting           | 5" Diam.                           | General                           |
| TE