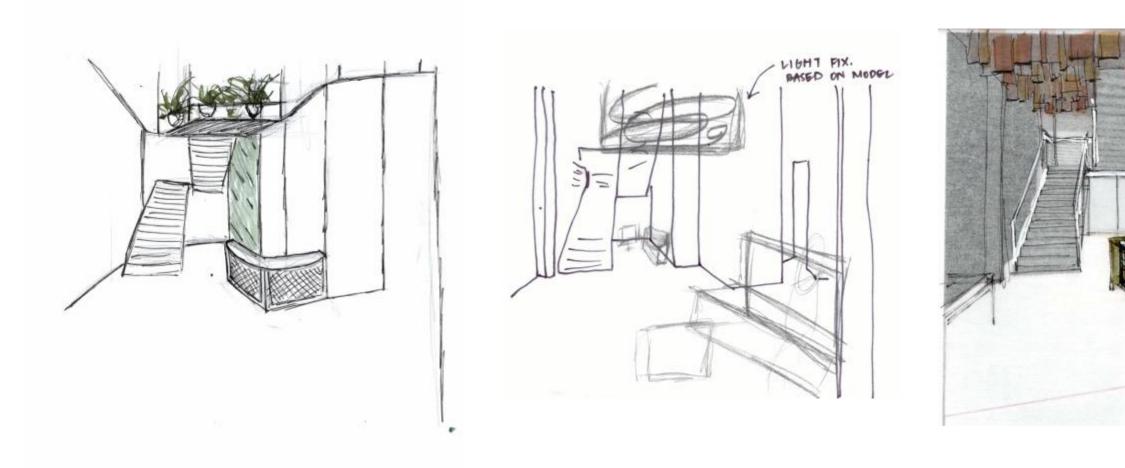

# METHOD ASSOCIATES 7

Specialized. Functional. Engaging.

Carlee Craze

Dai Jiminez

# Ally Gagliardo







1C 203

٠

٠

ECHANICAL SHAFT

GYM







**Plan Two – Enclosed Spaces on the Interior** 



First Floor



Second Floor



### Plan Three– Enclosed Spaces Scattered Throughout



First Floor



Second Floor



### **Plan Four – Final Schematic Design**



First Floor





# **Spatial Concept Photographs**















# **Spatial Concept Sketches**













# Entry Sketches







## **Open Work Area Sketches**





#### Main Circulation Sketches







# Lounge Sketches





#### **Architectural Finishes**



Accent Wall Colors

It is important that the space feels light, airy, and flexible while also feeling comfortable and able to drive creativity and productivity. By bringing in natural elements, it helps make the space feel more open and easily accessible.







Primary Wall Color





#### Furniture















#### Light Fixture Types

| Image      | Name                                        | Brand           | Link                                | Dimensions                         | Locations                         |
|------------|---------------------------------------------|-----------------|-------------------------------------|-------------