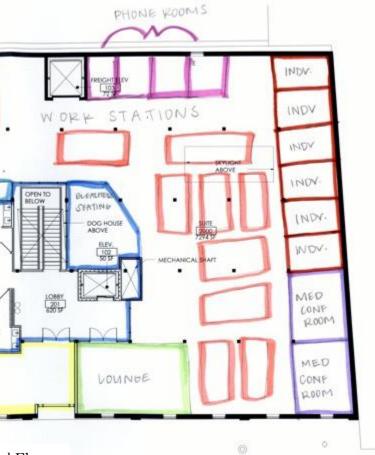

# METHOD ASSOCIATES 7

Specialized. Functional. Engaging.

Carlee Craze

Dai Jiminez

# Ally Gagliardo







1C 203

٠

٠

ECHANICAL SHAFT

GYM







**Plan Two – Enclosed Spaces on the Interior** 



First Floor



Second Floor



### Plan Three– Enclosed Spaces Scattered Throughout



First Floor



Second Floor



### **Plan Four – Final Schematic Design**



First Floor





# **Spatial Concept Photographs**















# **Spatial Concept Sketches**













# Entry Sketches







## **Open Work Area Sketches**





#### Main Circulation Sketches







# Lounge Sketches





#### **Architectural Finishes**



Accent Wall Colors

It is important that the space feels light, airy, and flexible while also feeling comfortable and able to drive creativity and productivity. By bringing in natural elements, it helps make the space feel more open and easily accessible.







Primary Wall Color





#### Furniture