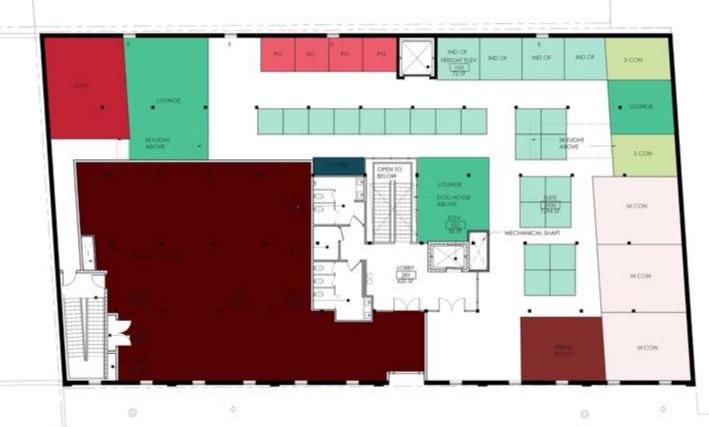

| 2 ½" D                             | Meeting Rooms, Etc.               |
|            | Face                                        | Eureka Lighting | <u>Face</u>                         | 8" W x 48" H                       | Bathrooms                         |
| X          | Switch                                      | Eureka Lighting | <u>Switch</u>                       | 63" W                              | Lobby, Lounge, Entry, Waiting     |

providing a comfortable and steady work environment.

It was important that the lights used for this space be simplistic, this would allow the fixtures to manipulated and displayed in multiple facets without it being overwhelming. Lighting in the space will aid in



#### **Final Schematic Floor Plan**



First Floor



#### Second Floor