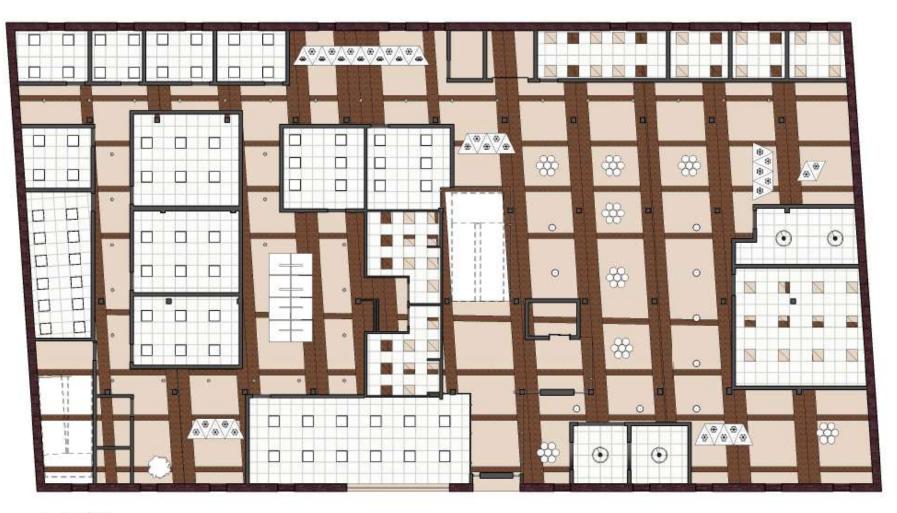

nt industries without having to change the design of the workspace
  - Solution: Creating separate as well as open work spaces that will function for anyone renting space
- Creating workspaces that are unhindered by the existing columns
  - Solution: Utilizing the existing columns to frame work spaces and create division within the space
- Ensuring that there is adequate light for working, interacting and collaborating
  - Solution: Using light fixtures that enhance and build on natural lighting as well as creating a shield from possible glares from skylights









1/16" = 1'-0"









1/16" = 1'-0"





#### RCP LIGHTING SYMBOLS

**PENDANT** 

**WIRE PENDANT** 

**LEAF PENDANT** 

EUREKA #1

EUREKA #2

EUREKA #3

**2X4 SUSPENDED** 

**2X2 MOUNTED** 







1 Level 1 1/16" = 1'-0"





1 Level 1 1/16" = 1'-0"



#### RCP LIGHTING SYMBOLS

**PENDANT** 

**WIRE PENDANT** 

**LEAF PENDANT** 

EUREKA #1

EUREKA #2

EUREKA #3

**2X4 SUSPENDED** 

**2X2 MOUNTED** 







1 Level 2 1/16" = 1'-0"





1) Level 2 1/16" = 1'-0"

# North - South Section



1) NS 1/16" = 1'-0"

# East - West Section