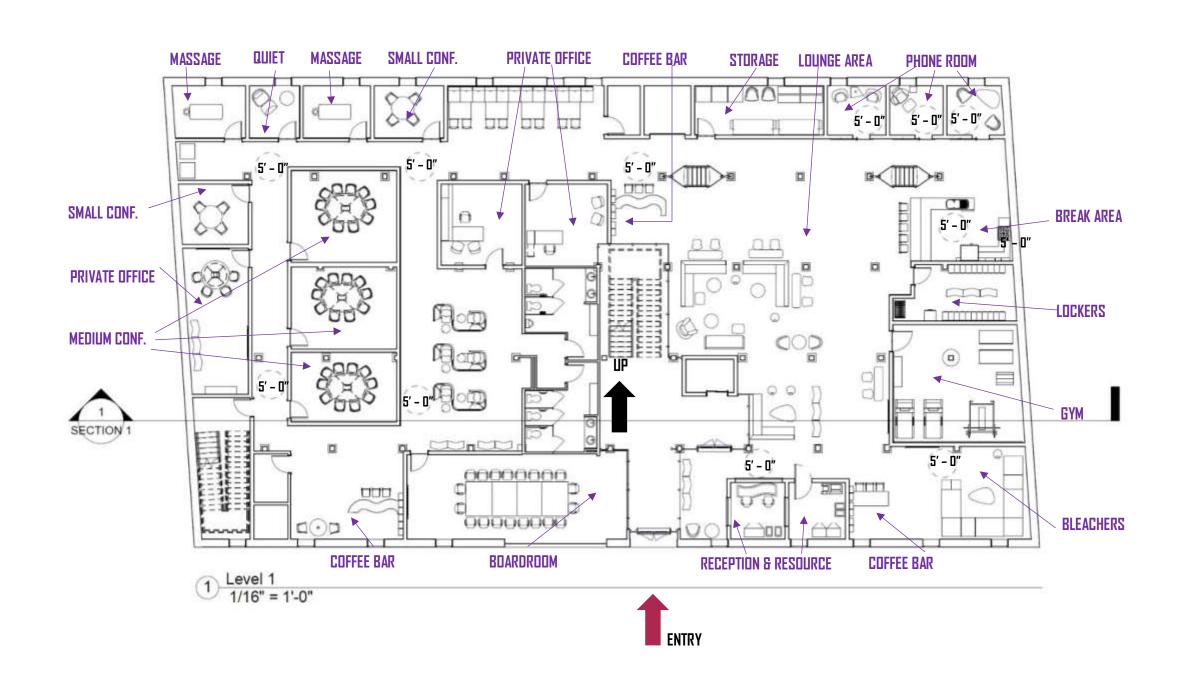

erage for location)

Total Architectural Finishes: \$2,837,100

Total Furniture Finishes: \$1,013,250

**Combined Total: \$3,850,350** 

## **Challenge Resolution**

- Designing a space that will be able to fit the needs of different industries without having to change the design of the workspace
  - Solution: Creating separate as well as open work spaces that will function for anyone renting space
- Creating workspaces that are unhindered by the existing columns
  - Solution: Utilizing the existing columns to frame work spaces and create division within the space
- Ensuring that there is adequate light for working, interacting and collaborating
  - Solution: Using light fixtures that enhance and build on natural lighting as well as creating a shield from possible glares from skylights









1/16" = 1'-0"









1/16" = 1'-0"





#### RCP LIGHTING SYMBOLS

**PENDANT** 

**WIRE PENDANT** 

**LEAF PENDANT** 

EUREKA #1

EUREKA #2

EUREKA #3

**2X4 SUSPENDED** 

**2X2 MOUNTED** 







1 Level 1 1/16" = 1'-0"





1 Level 1 1/16" = 1'-0"



#### RCP LIGHTING SYMBOLS

**PENDANT** 

**WIRE PENDANT** 

**LEAF PENDANT** 

EUREKA #1

EUREKA #2

EUREKA #3

**2X4 SUSPENDED** 

**2X2 MOUNTED** 







1 Level 2 1/16" = 1'-0"





1) Level 2 1/16" = 1'-0"

# North - South Section



1) NS 1/16" = 1'-0"

# East - West Section