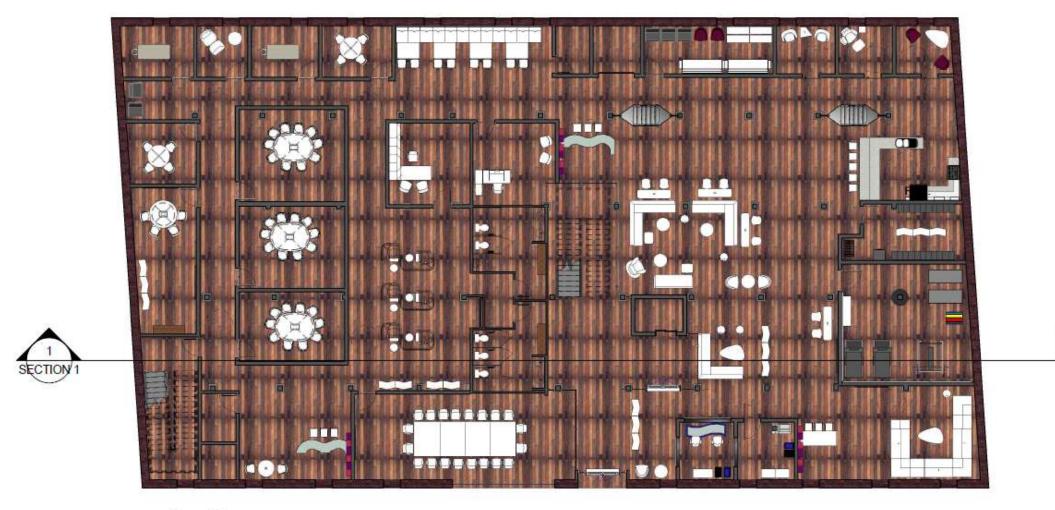

e for location)

Total Architectural Finishes: \$2,837,100

Total Furniture Finishes: \$1,013,250

**Combined Total: \$3,850,350** 

## **Challenge Resolution**

- Designing a space that will be able to fit the needs of different industries without having to change the design of the workspace
  - Solution: Creating separate as well as open work spaces that will function for anyone renting space
- Creating workspaces that are unhindered by the existing columns
  - Solution: Utilizing the existing columns to frame work spaces and create division within the space
- Ensuring that there is adequate light for working, interacting and collaborating
  - Solution: Using light fixtures that enhance and build on natural lighting as well as creating a shield from possible glares from skylights









1/16" = 1'-0"









1/16" = 1'-0"





#### RCP LIGHTING SYMBOLS

**PENDANT** 

**WIRE PENDANT** 

**LEAF PENDANT** 

EUREKA #1

EUREKA #2

EUREKA #3

**2X4 SUSPENDED** 

**2X2 MOUNTED** 







1 Level 1 1/16" = 1'-0"





1 Level 1 1/16" = 1'-0"



#### RCP LIGHTING SYMBOLS

**PENDANT** 

**WIRE PENDANT** 

**LEAF PENDANT** 

EUREKA #1

EUREKA #2

EUREKA #3

**2X4 SUSPENDED** 

**2X2 MOUNTED** 







1 Level 2 1/16" = 1'-0"





1) Level 2 1/16" = 1'-0"

# North - South Section



1) NS 1/16" = 1'-0"

# East - West Section