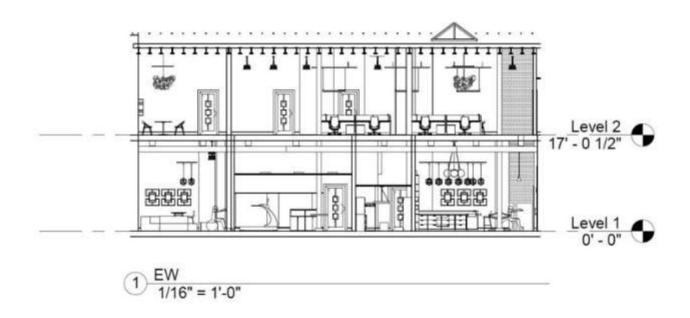

te division within the space
- Ensuring that there is adequate light for working, interacting and collaborating
  - Solution: Using light fixtures that enhance and build on natural lighting as well as creating a shield from possible glares from skylights









1/16" = 1'-0"









1/16" = 1'-0"





#### RCP LIGHTING SYMBOLS

**PENDANT** 

**WIRE PENDANT** 

**LEAF PENDANT** 

EUREKA #1

EUREKA #2

EUREKA #3

**2X4 SUSPENDED** 

**2X2 MOUNTED** 







1 Level 1 1/16" = 1'-0"





1 Level 1 1/16" = 1'-0"



#### RCP LIGHTING SYMBOLS

**PENDANT** 

**WIRE PENDANT** 

**LEAF PENDANT** 

EUREKA #1

EUREKA #2

EUREKA #3

**2X4 SUSPENDED** 

**2X2 MOUNTED** 







1 Level 2 1/16" = 1'-0"





1) Level 2 1/16" = 1'-0"

# North - South Section



1) NS 1/16" = 1'-0"

# East - West Section