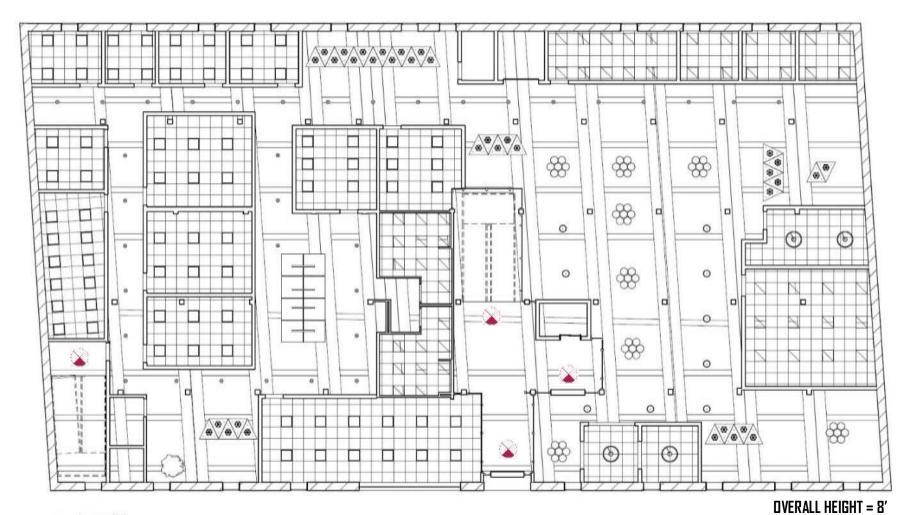

e to fit the needs of different industries without having to change the design of the workspace
  - Solution: Creating separate as well as open work spaces that will function for anyone renting space
- Creating workspaces that are unhindered by the existing columns
  - Solution: Utilizing the existing columns to frame work spaces and create division within the space
- Ensuring that there is adequate light for working, interacting and collaborating
  - Solution: Using light fixtures that enhance and build on natural lighting as well as creating a shield from possible glares from skylights









1/16" = 1'-0"









1/16" = 1'-0"





#### RCP LIGHTING SYMBOLS

**PENDANT** 

**WIRE PENDANT** 

**LEAF PENDANT** 

EUREKA #1

EUREKA #2

EUREKA #3

**2X4 SUSPENDED** 

**2X2 MOUNTED** 







1 Level 1 1/16" = 1'-0"





1 Level 1 1/16" = 1'-0"



#### RCP LIGHTING SYMBOLS

**PENDANT** 

**WIRE PENDANT** 

**LEAF PENDANT** 

EUREKA #1

EUREKA #2

EUREKA #3

**2X4 SUSPENDED** 

**2X2 MOUNTED** 







1 Level 2 1/16" = 1'-0"





1) Level 2 1/16" = 1'-0"

# North - South Section



1) NS 1/16" = 1'-0"

# East - West Section