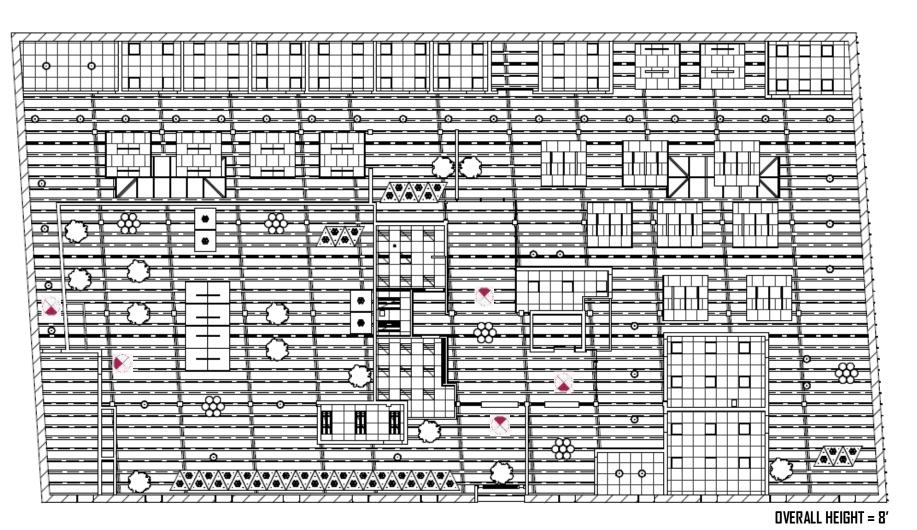

#### RCP LIGHTING SYMBOLS

**PENDANT** 

**WIRE PENDANT** 

**LEAF PENDANT** 

EUREKA #1

EUREKA #2

EUREKA #3

**2X4 SUSPENDED** 

**2X2 MOUNTED** 

1 Level 1 1/16" = 1'-0"

1 Level 1 1/16" = 1'-0"