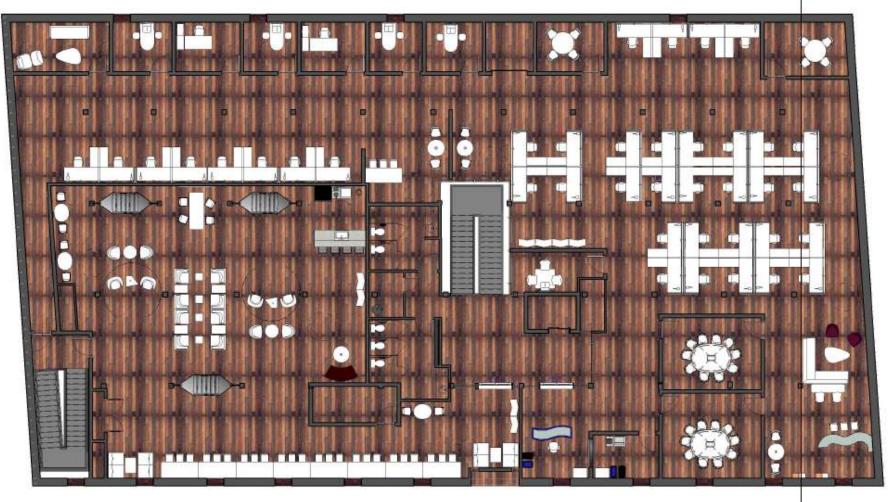

Architectural Finishes: \$2,837,100

Total Furniture Finishes: \$1,013,250

**Combined Total: \$3,850,350** 

## **Challenge Resolution**

- Designing a space that will be able to fit the needs of different industries without having to change the design of the workspace
  - Solution: Creating separate as well as open work spaces that will function for anyone renting space
- Creating workspaces that are unhindered by the existing columns
  - Solution: Utilizing the existing columns to frame work spaces and create division within the space
- Ensuring that there is adequate light for working, interacting and collaborating
  - Solution: Using light fixtures that enhance and build on natural lighting as well as creating a shield from possible glares from skylights









1/16" = 1'-0"









1/16" = 1'-0"





#### RCP LIGHTING SYMBOLS

**PENDANT** 

**WIRE PENDANT** 

**LEAF PENDANT** 

EUREKA #1

EUREKA #2

EUREKA #3

**2X4 SUSPENDED** 

**2X2 MOUNTED** 







1 Level 1 1/16" = 1'-0"





1 Level 1 1/16" = 1'-0"



#### RCP LIGHTING SYMBOLS

**PENDANT** 

**WIRE PENDANT** 

**LEAF PENDANT** 

EUREKA #1

EUREKA #2

EUREKA #3

**2X4 SUSPENDED** 

**2X2 MOUNTED** 







1 Level 2 1/16" = 1'-0"





1) Level 2 1/16" = 1'-0"

# North - South Section



1) NS 1/16" = 1'-0"

# East - West Section