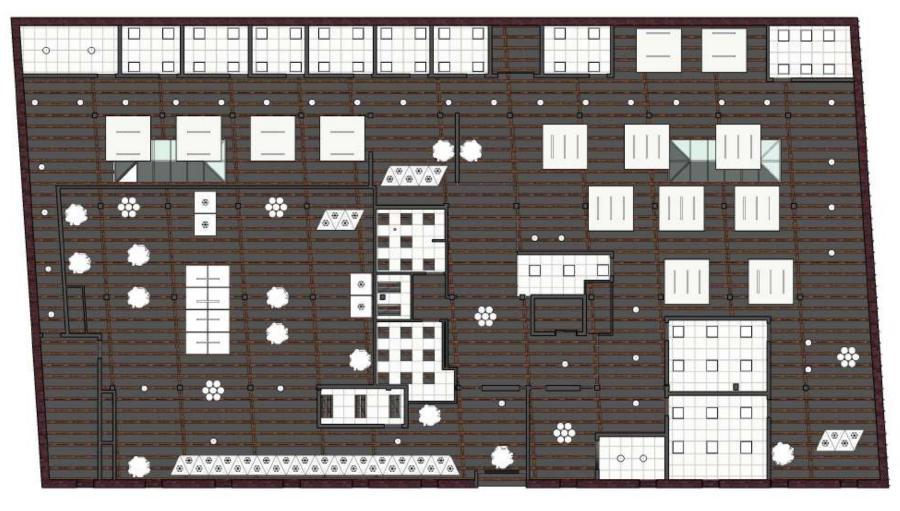

#### RCP LIGHTING SYMBOLS

**PENDANT** 

**WIRE PENDANT** 

**LEAF PENDANT** 

EUREKA #1

EUREKA #2

EUREKA #3

**2X4 SUSPENDED** 

**2X2 MOUNTED** 

1 Level 2 1/16" = 1'-0"

1) Level 2 1/16" = 1'-0"