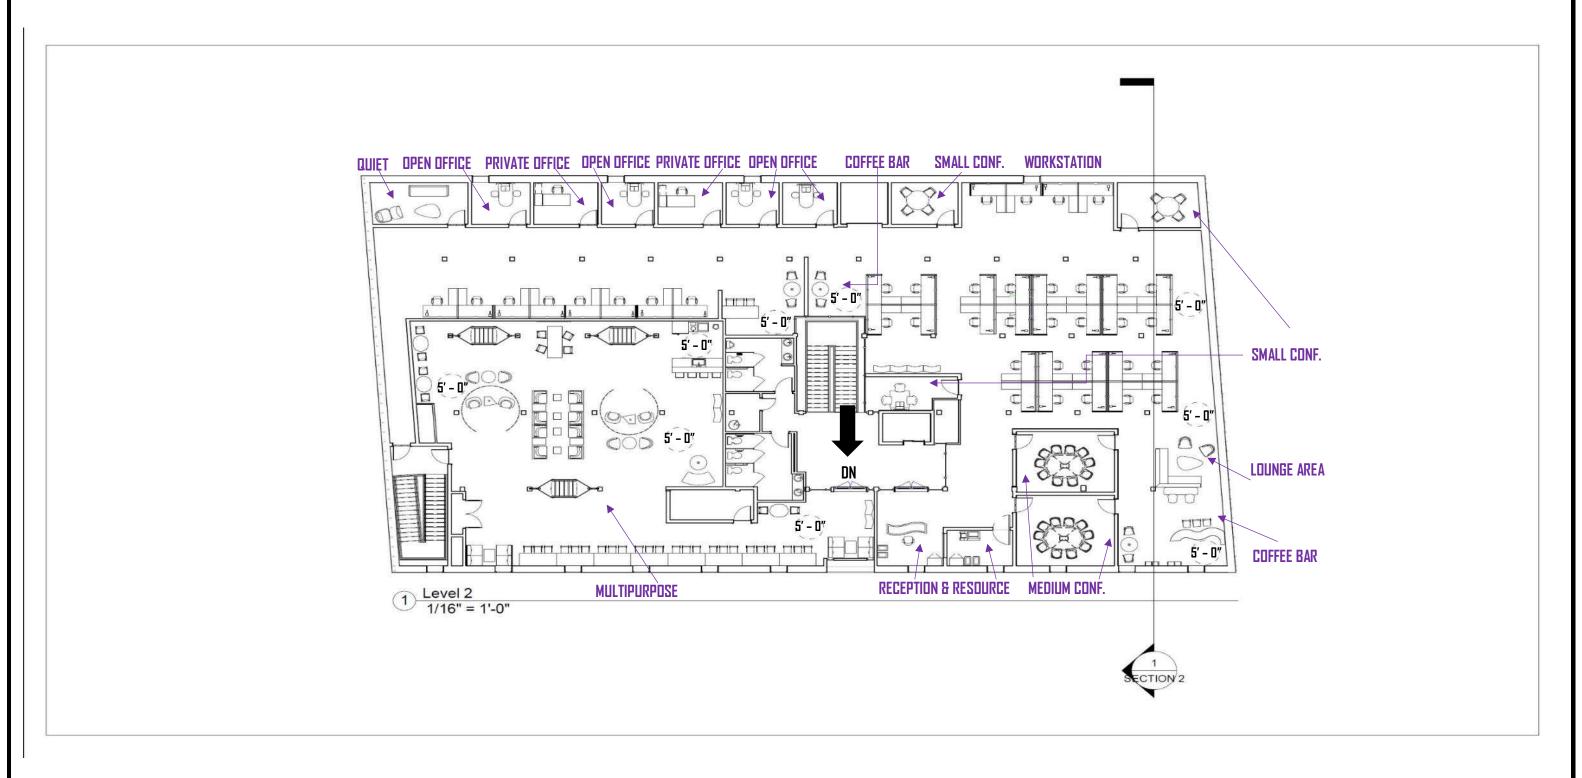

tal Architectural Finishes: \$2,837,100

Total Furniture Finishes: \$1,013,250

**Combined Total: \$3,850,350** 

## **Challenge Resolution**

- Designing a space that will be able to fit the needs of different industries without having to change the design of the workspace
  - Solution: Creating separate as well as open work spaces that will function for anyone renting space
- Creating workspaces that are unhindered by the existing columns
  - Solution: Utilizing the existing columns to frame work spaces and create division within the space
- Ensuring that there is adequate light for working, interacting and collaborating
  - Solution: Using light fixtures that enhance and build on natural lighting as well as creating a shield from possible glares from skylights









1/16" = 1'-0"









1/16" = 1'-0"





#### RCP LIGHTING SYMBOLS

**PENDANT** 

**WIRE PENDANT** 

**LEAF PENDANT** 

EUREKA #1

EUREKA #2

EUREKA #3

**2X4 SUSPENDED** 

**2X2 MOUNTED** 







1 Level 1 1/16" = 1'-0"





1 Level 1 1/16" = 1'-0"



#### RCP LIGHTING SYMBOLS

**PENDANT** 

**WIRE PENDANT** 

**LEAF PENDANT** 

EUREKA #1

EUREKA #2

EUREKA #3

**2X4 SUSPENDED** 

**2X2 MOUNTED** 







1 Level 2 1/16" = 1'-0"





1) Level 2 1/16" = 1'-0"

# North - South Section



1) NS 1/16" = 1'-0"

# East - West Section