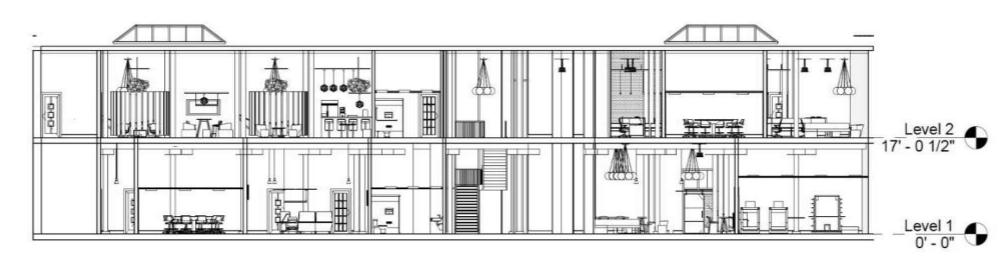

existing columns to frame work spaces and create division within the space
- Ensuring that there is adequate light for working, interacting and collaborating
  - Solution: Using light fixtures that enhance and build on natural lighting as well as creating a shield from possible glares from skylights









1/16" = 1'-0"









1/16" = 1'-0"





#### RCP LIGHTING SYMBOLS

**PENDANT** 

**WIRE PENDANT** 

**LEAF PENDANT** 

EUREKA #1

EUREKA #2

EUREKA #3

**2X4 SUSPENDED** 

**2X2 MOUNTED** 







1 Level 1 1/16" = 1'-0"





1 Level 1 1/16" = 1'-0"



#### RCP LIGHTING SYMBOLS

**PENDANT** 

**WIRE PENDANT** 

**LEAF PENDANT** 

EUREKA #1

EUREKA #2

EUREKA #3

**2X4 SUSPENDED** 

**2X2 MOUNTED** 







1 Level 2 1/16" = 1'-0"





1) Level 2 1/16" = 1'-0"

# North - South Section



1) NS 1/16" = 1'-0"

# East - West Section