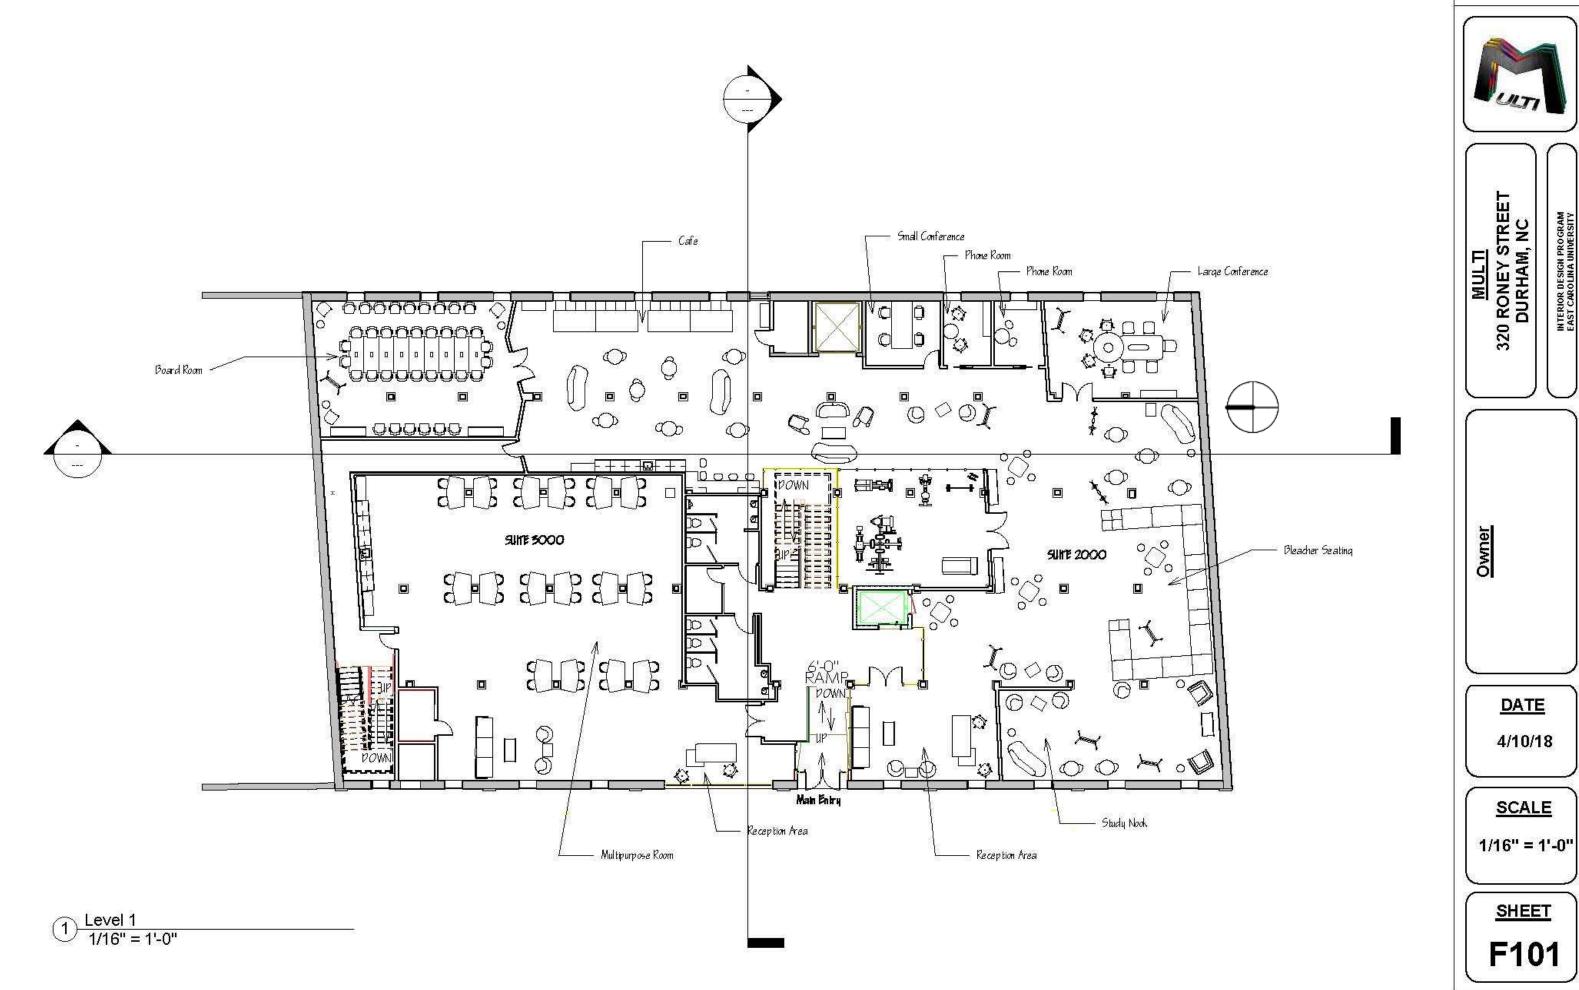

2'X 5'LINEAR PANELS

CIRCULAR HANGING PENDANTS

1 Level 1 1/16" = 1'-0"

ULTI

MULTI 320 RONEY STREET DURHAM, NC

INTERIOR DESIGN PROGRAM EAST CAROLINA UNIVERSITY

Owner

DATE

4/10/18

SCALE

1/16" = 1'-0"

SHEET

R101