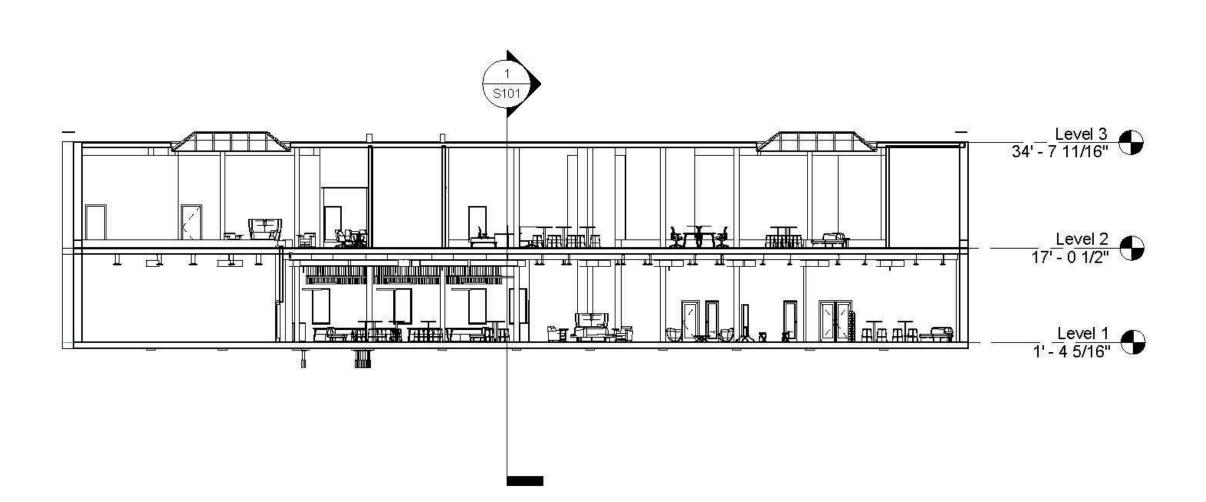

1 Section 1 1/16" = 1'-0"

MULTI 320 RONEY STREET DURHAM, NC

INTERIOR DESIGN PROGRAM EAST CAROLINA UNIVERSITY

Owner

DATE

4/10/18

**SCALE** 

1/16" = 1'-0"