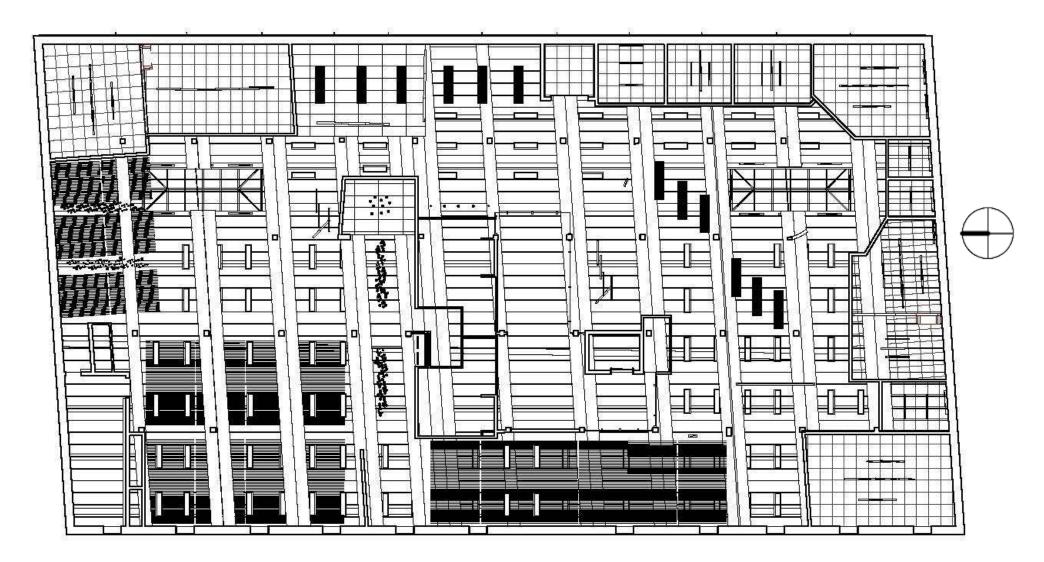

2'X 5'LINEAR PANELS

CIRCULAR HANGING PENDANTS

1 Level 1 1/16" = 1'-0"

ULTI

MULTI 320 RONEY STREET DURHAM, NC

INTERIOR DESIGN PROGRAM EAST CAROLINA UNIVERSITY

Owner

DATE

4/10/18

SCALE

1/16" = 1'-0"

SHEET

R101

### LIGHTING SYMBOLS

4' CURVED SUSPENDED PANELS

2'X 5'LINEAR PANELS

CIRCULAR HANGING PENDANTS

4' X 5' LINEAR PANELS

> 54"W CURVED SUSPENDED

Level 2 1/16" = 1'-0"

320 RONEY STREET DURHAM, NC

INTERIOR DESIGN PROGRAM East Carolina University

Owner

DATE

4/18/18

SCALE

1/16" = 1'-0"

SHEET

R 102