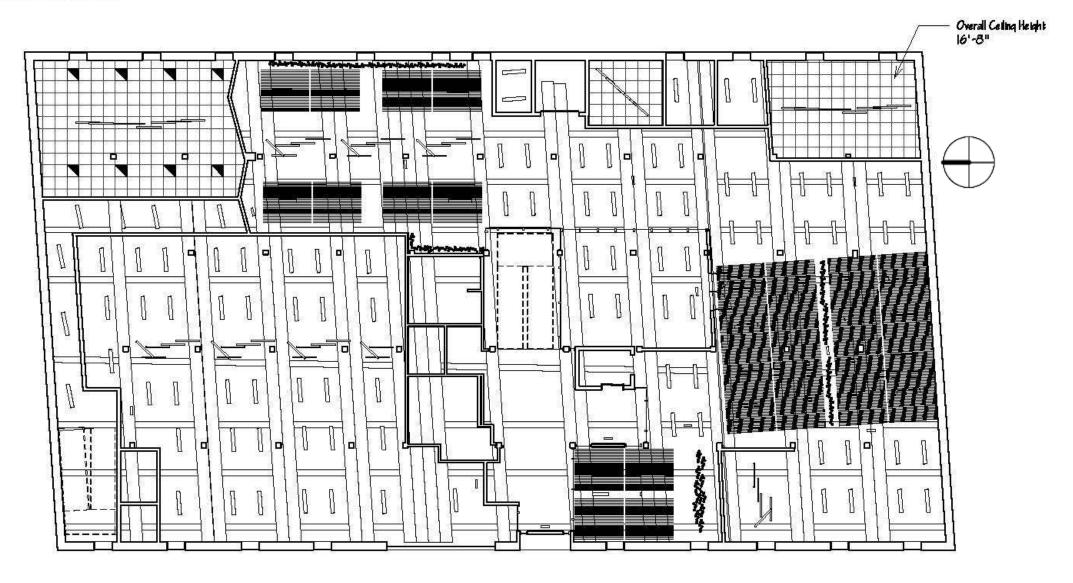

### LIGHTING SYMBOLS

4' CURVED SUSPENDED PANELS

2'X 5'LINEAR PANELS

CIRCULAR HANGING PENDANTS

4' X 5' LINEAR PANELS

> 54"W CURVED SUSPENDED

Level 2 1/16" = 1'-0"

320 RONEY STREET DURHAM, NC

INTERIOR DESIGN PROGRAM East Carolina University

Owner

DATE

4/18/18

SCALE

1/16" = 1'-0"

SHEET

R 102