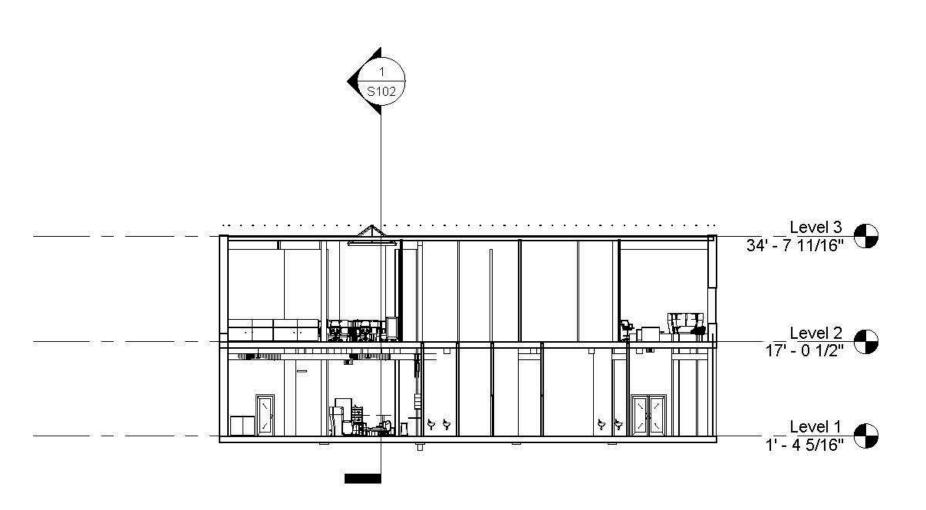

SHEET

S101

I CULTI

MULTI 320 RONEY STREET DURHAM, NC

INTERIOR DESIGN PROGRAM EAST CAROLINA UNIVERSITY

Owner

DATE

4/10/18

**SCALE** 

1/16" = 1'-0"

SHEET

**S102** 

1 Section 2 1/16" = 1'-0"