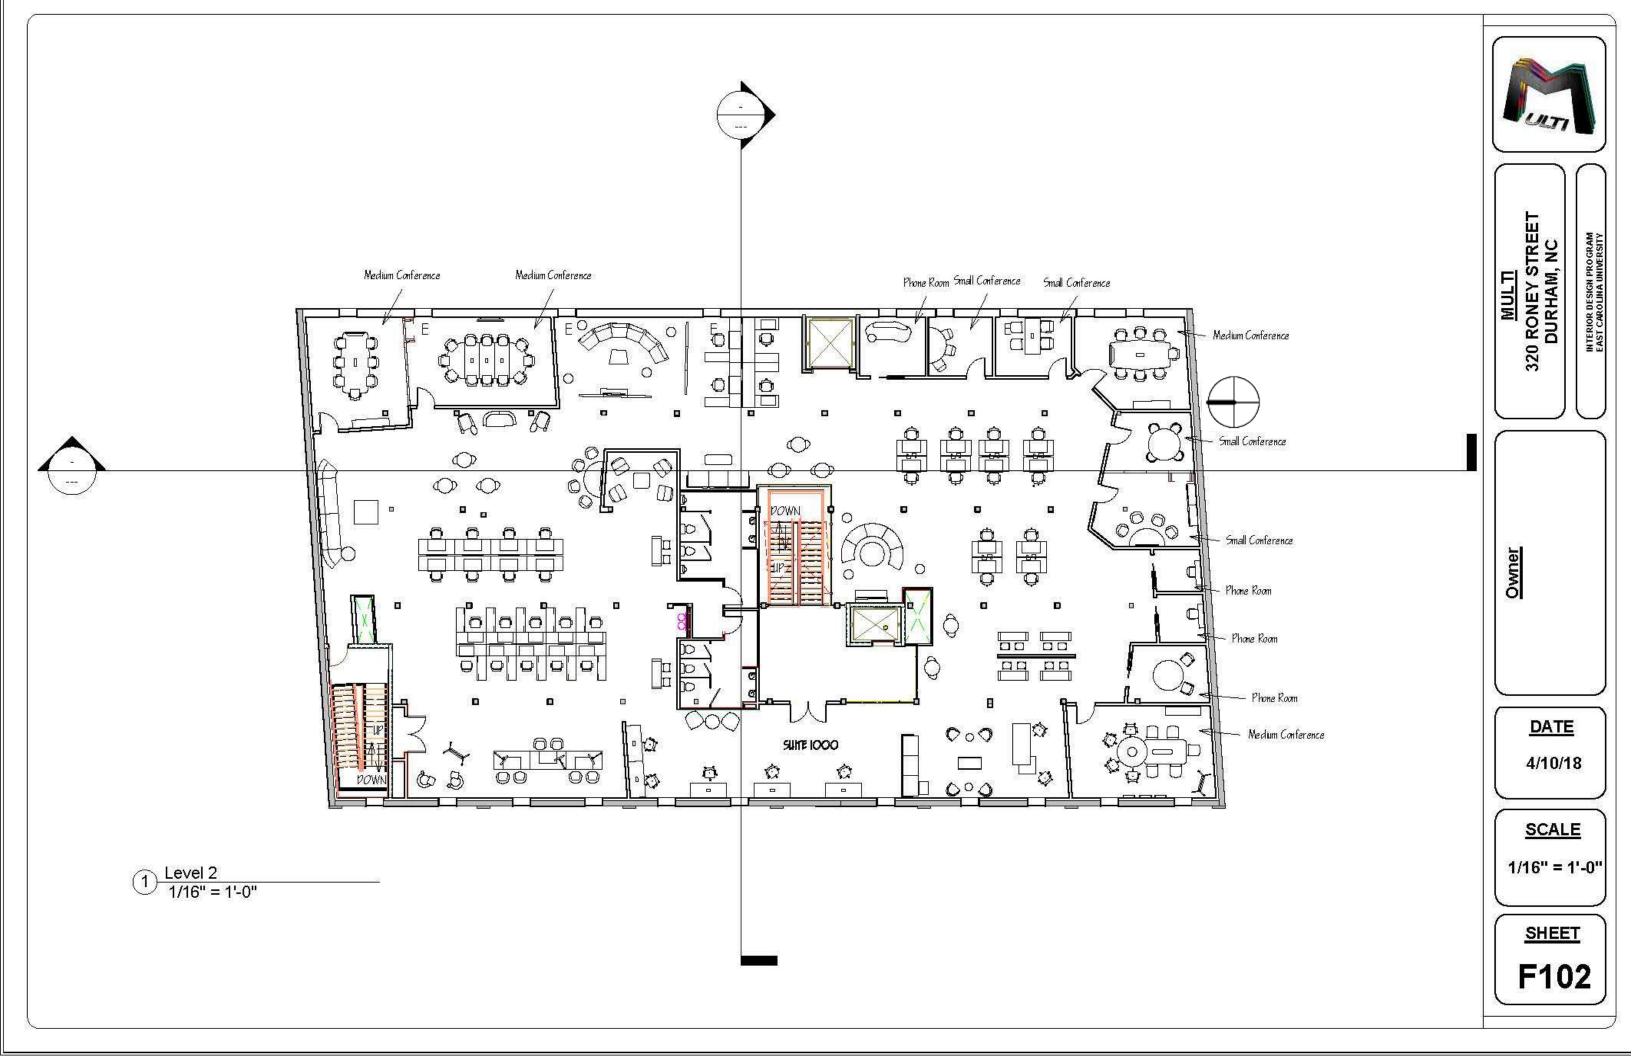

### LIGHTING SYMBOLS

4' CURVED SUSPENDED PANELS

2'X 5'LINEAR PANELS

CIRCULAR HANGING PENDANTS

4' X 5' LINEAR PANELS

> 54"W CURVED SUSPENDED

Level 2 1/16" = 1'-0"

320 RONEY STREET DURHAM, NC

INTERIOR DESIGN PROGRAM East Carolina University

Owner

DATE

4/18/18

SCALE

1/16" = 1'-0"

SHEET

R 102