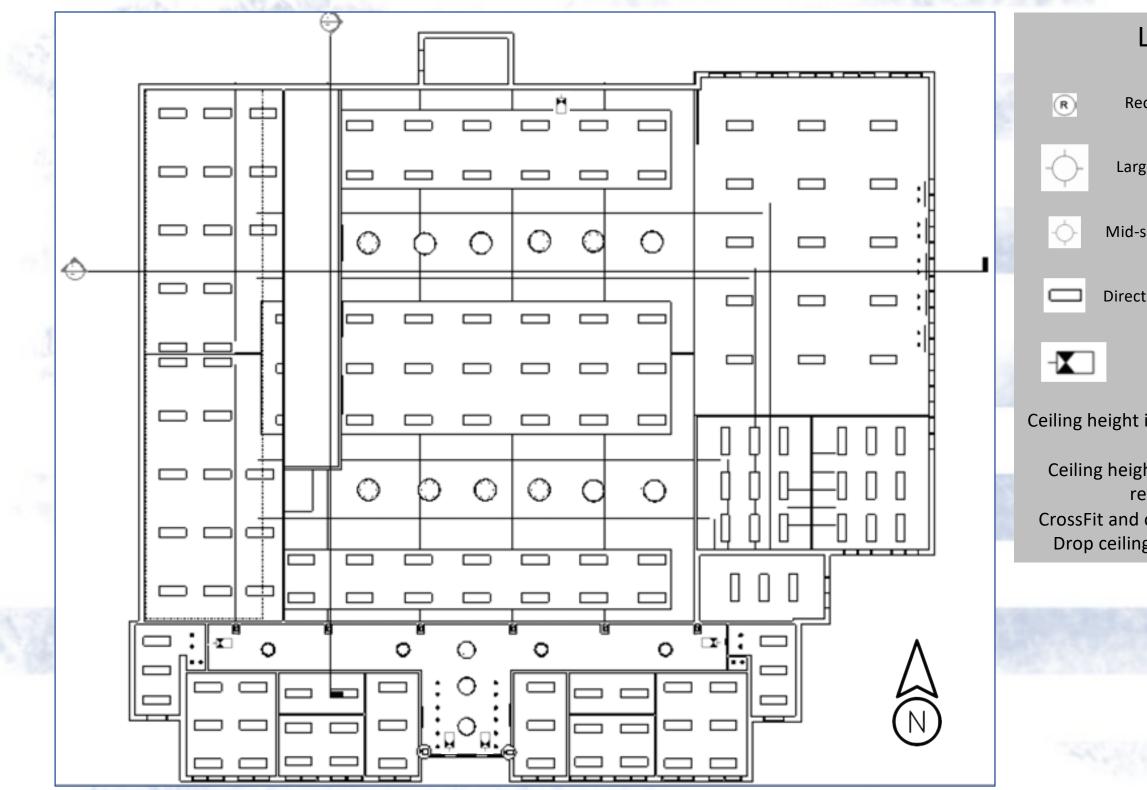

## **REFLECTED CEILING PLAN – LOWER LEVEL**

### Lighting legend

Recessed can lighting, LED, 6"

Large pendant lighting, LED, 36"

Mid-size pendant lighting, LED, 18"

Direct, indirect lighting, LED, 36" X 12"

Exit signage

Ceiling height in main corridors and banquet/event room: **14' AFF** Ceiling height in enclosed rooms (i.e.. Computer labs, lounges, offices, and class rooms): **9' AFF** 