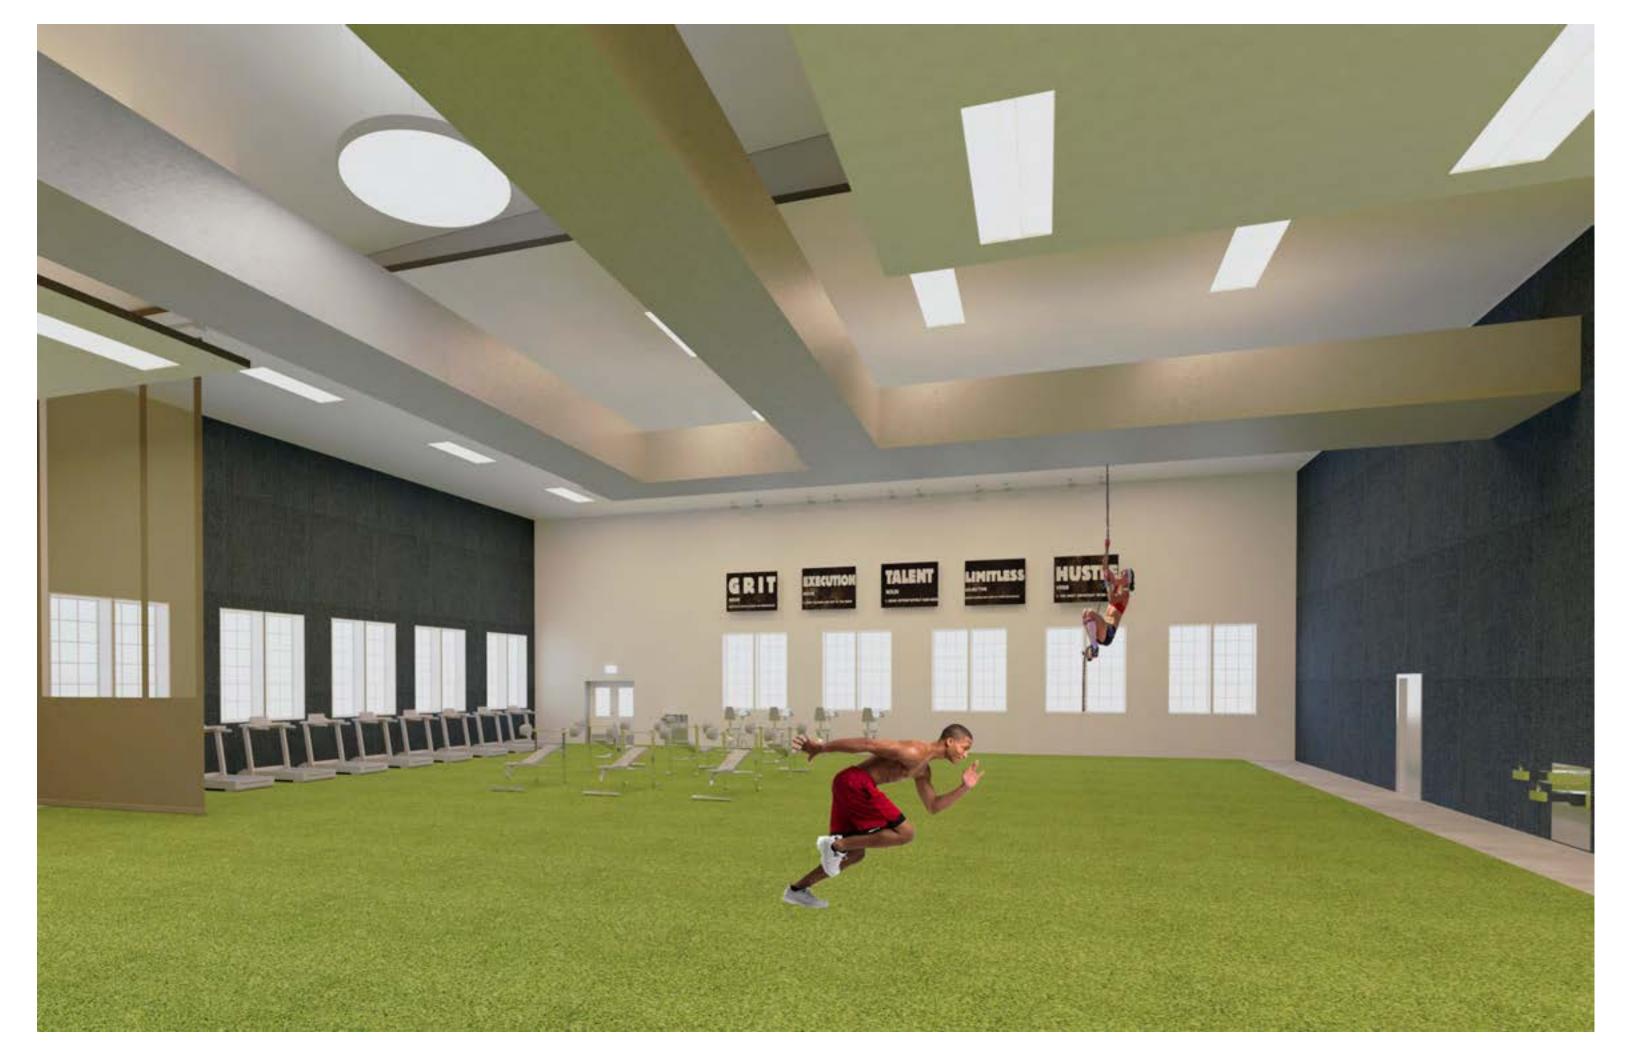

# CAMERON'S UP-STAIRS REDNERINGS

### Lighting legend

Recessed can lighting, LED, 6"

Large pendant lighting, LED, 36"

Mid-size pendant lighting, LED, 18"

Direct, indirect lighting, LED, 36" X 12"

Exit signage

Ceiling height in main corridors, locker rooms and restrooms: **14' AFF** Ceiling height in enclosed rooms (offices and reception rooms): **9' AFF** CrossFit and open Gym Ceiling heights: **25' AFF** Drop ceiling panels in CrossFit gym: **18' AFF** 