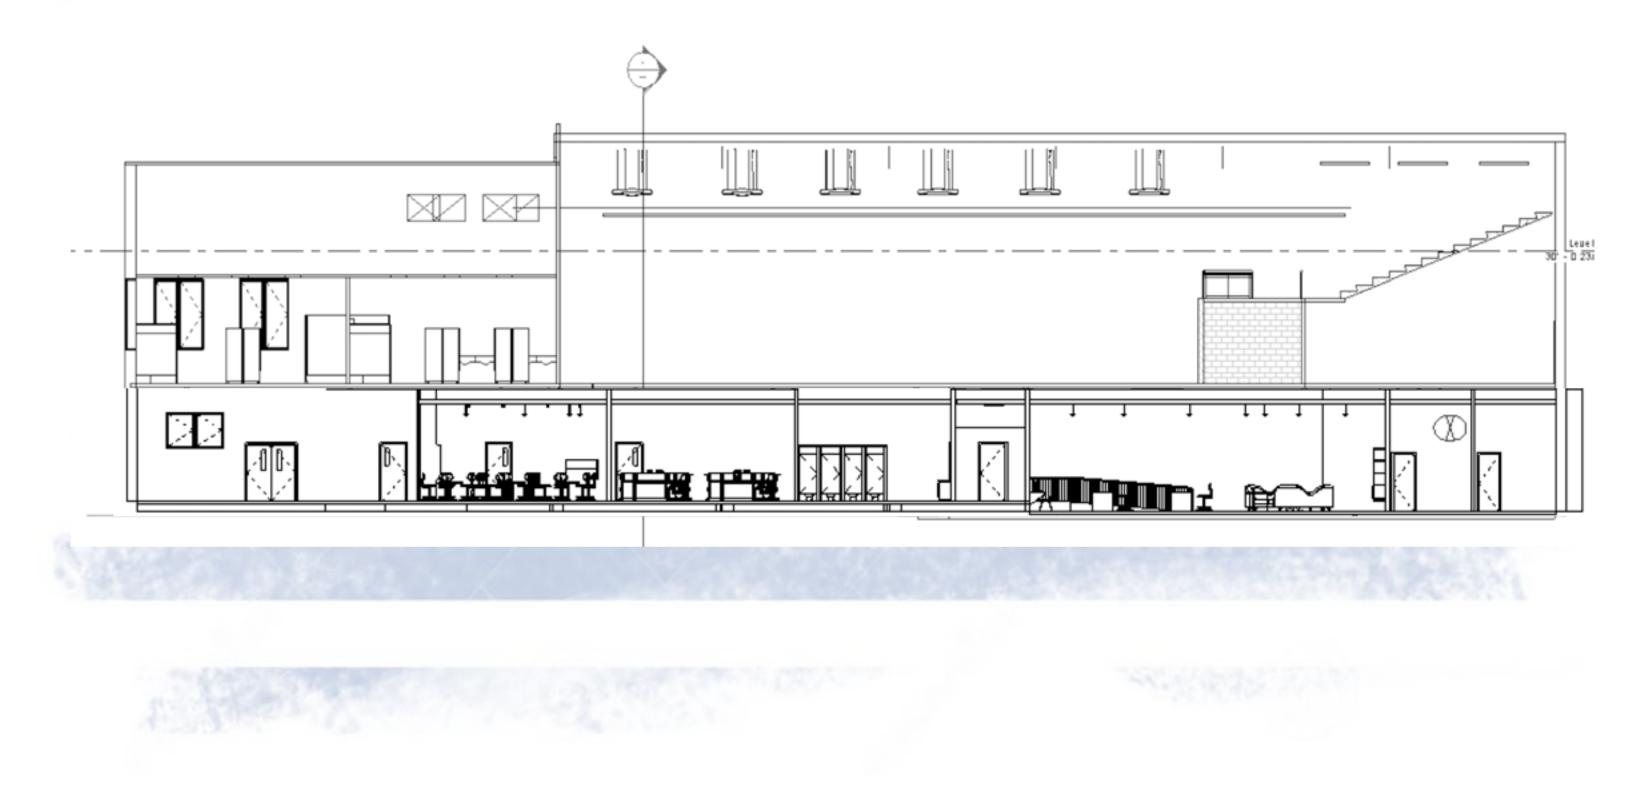

D, 18"

Direct, indirect lighting, LED, 36" X 12"

Exit signage

Ceiling height in main corridors and banquet/event room: **14' AFF** Ceiling height in enclosed rooms (i.e.. Computer labs, lounges, offices, and class rooms): **9' AFF** 



### **REFLECTED CEILING PLAN – UPPER LEVEL**



### Lighting legend

Recessed can lighting, LED, 6"

Large pendant lighting, LED, 36"

Mid-size pendant lighting, LED, 18"

Direct, indirect lighting, LED, 36" X 12"

Exit signage

Ceiling height in main corridors, locker rooms and restrooms: **14' AFF** Ceiling height in enclosed rooms (offices and reception rooms): **9' AFF** CrossFit and open Gym Ceiling heights: **25' AFF** Drop ceiling panels in CrossFit gym: **18' AFF** 

### **BUILDING SECTIONS – EW VIEW**







### **BUILDING SECTIONS – NS VIEW**







# ANNA'S DOWNSTAIRS REDNERINGS





### BANQUET ROOM FURNITURE AND FINISHES





# CAMERON'S UP-STAIRS REDNERINGS



### ENTRYWAY FURNITURE AND FINISHES





# CAITLIN'S DOWNSTAIRS REDNERINGS



### OFFICER **CONFERENCE ROOM FURNITURE AND FINISHES**