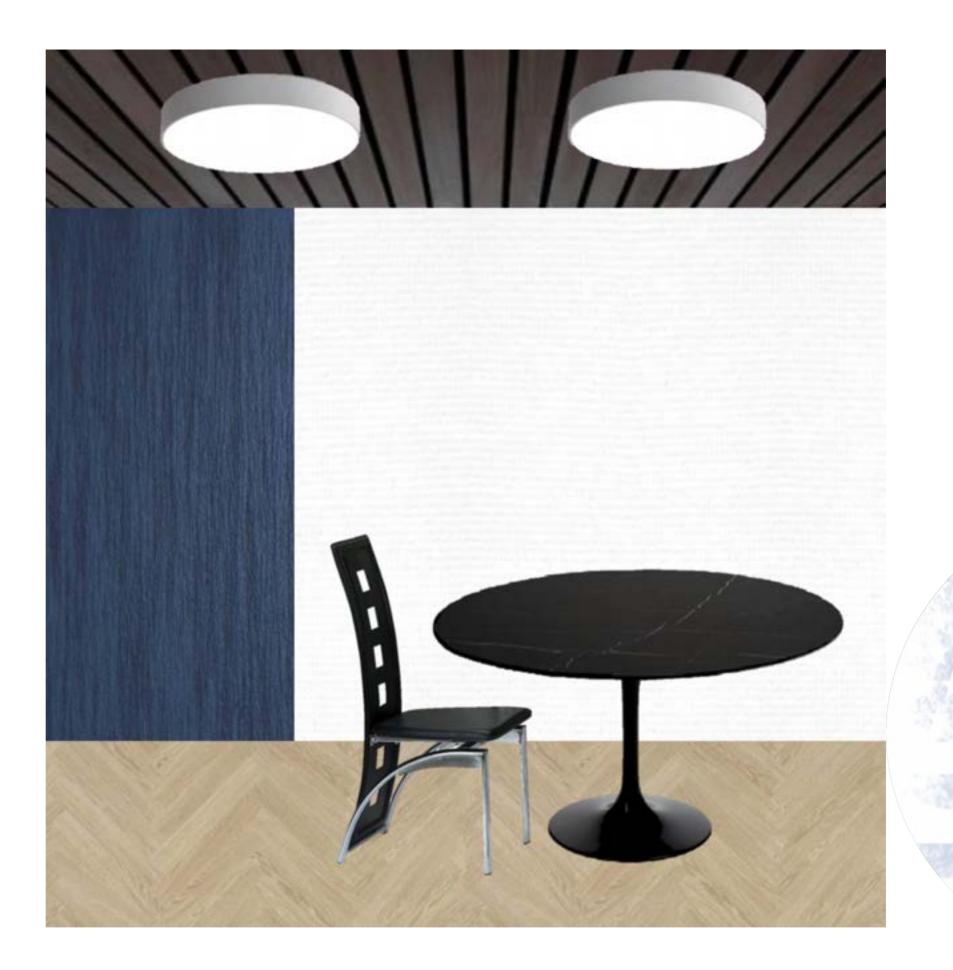

36" X 12"

Exit signage

Ceiling height in main corridors and banquet/event room: **14' AFF** Ceiling height in enclosed rooms (i.e.. Computer labs, lounges, offices, and class rooms): **9' AFF** 



### **REFLECTED CEILING PLAN – UPPER LEVEL**



### Lighting legend

Recessed can lighting, LED, 6"

Large pendant lighting, LED, 36"

Mid-size pendant lighting, LED, 18"

Direct, indirect lighting, LED, 36" X 12"

Exit signage

Ceiling height in main corridors, locker rooms and restrooms: **14' AFF** Ceiling height in enclosed rooms (offices and reception rooms): **9' AFF** CrossFit and open Gym Ceiling heights: **25' AFF** Drop ceiling panels in CrossFit gym: **18' AFF** 

### **BUILDING SECTIONS – EW VIEW**







### **BUILDING SECTIONS – NS VIEW**







# ANNA'S DOWNSTAIRS REDNERINGS





### BANQUET ROOM FURNITURE AND FINISHES





# CAMERON'S UP-STAIRS REDNERINGS



### ENTRYWAY FURNITURE AND FINISHES





# CAITLIN'S DOWNSTAIRS REDNERINGS



### OFFICER **CONFERENCE ROOM FURNITURE AND FINISHES**