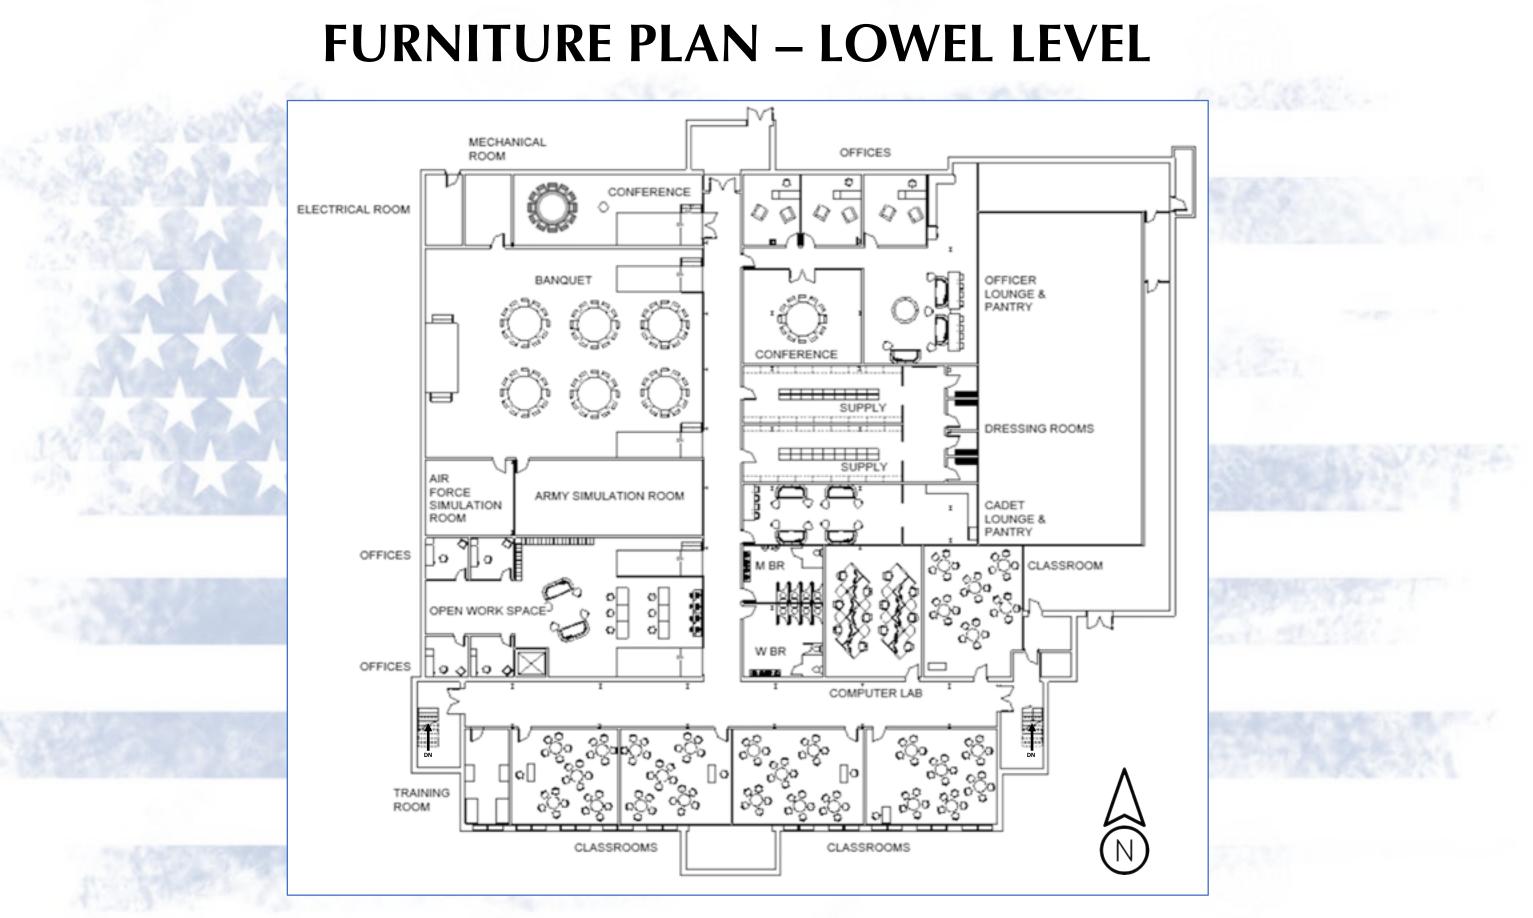

| 146,70            | 00 14                 |
| supply Room     |         | 518  | 155,40            | )0 2                  |

### Pool Steel \$3800 @ 1000 Tons

3,800,000

Cost

**Total Project Budget** 

999,350 47,000 72,450 21,000 78,000 81,250

67,950 L46,300 55,750 16,750 159,250 L43,300 12,650 57,600 L62,600 L26,100 36,800 132,200 L46,700 25,900

21,236,573



# **DESIGN CHALLENGES**

 Creating ADA accessibility in the lower level of Christenbury Gym.

A Charles Charles

- Space Planning to maximize usability/functionality for ROTC.
- Incorporating all of the NEEDS (and some wants) to please both Army & Air Force ROTC.

This project's design will adopt the interests of the Universities ROTC programs, to address the needs which will best impact each battalion and their soldiers.







## **REFLECTED CEILING PLAN – LOWER LEVEL**



### Lighting legend

Recessed can lighting, LED, 6"

Large pendant lighting, LED, 36"

Mid-size pendant lighting, LED, 18"

Direct, indirect lighting, LED, 36" X 12"

Exit signage

Ceiling height in main corridors and banquet/event room: **14' AFF** Ceiling height in enclosed rooms (i.e.. Computer labs, lounges, offices, and class rooms): **9' AFF** 



### **REFLECTED CEILING PLAN – UPPER LEVEL**



### Lighting legend

Recessed can lighting, LED, 6"

Large pendant lighting, LED, 36"

Mid-size pendant lighting, LED, 18"

Direct, indirect lighting, LED, 36" X 12"

Exit signage

Ceiling height in main corridors, locker rooms and restrooms: **14' AFF** Ceiling height in enclosed rooms (offices and reception rooms): **9' AFF** CrossFit and op