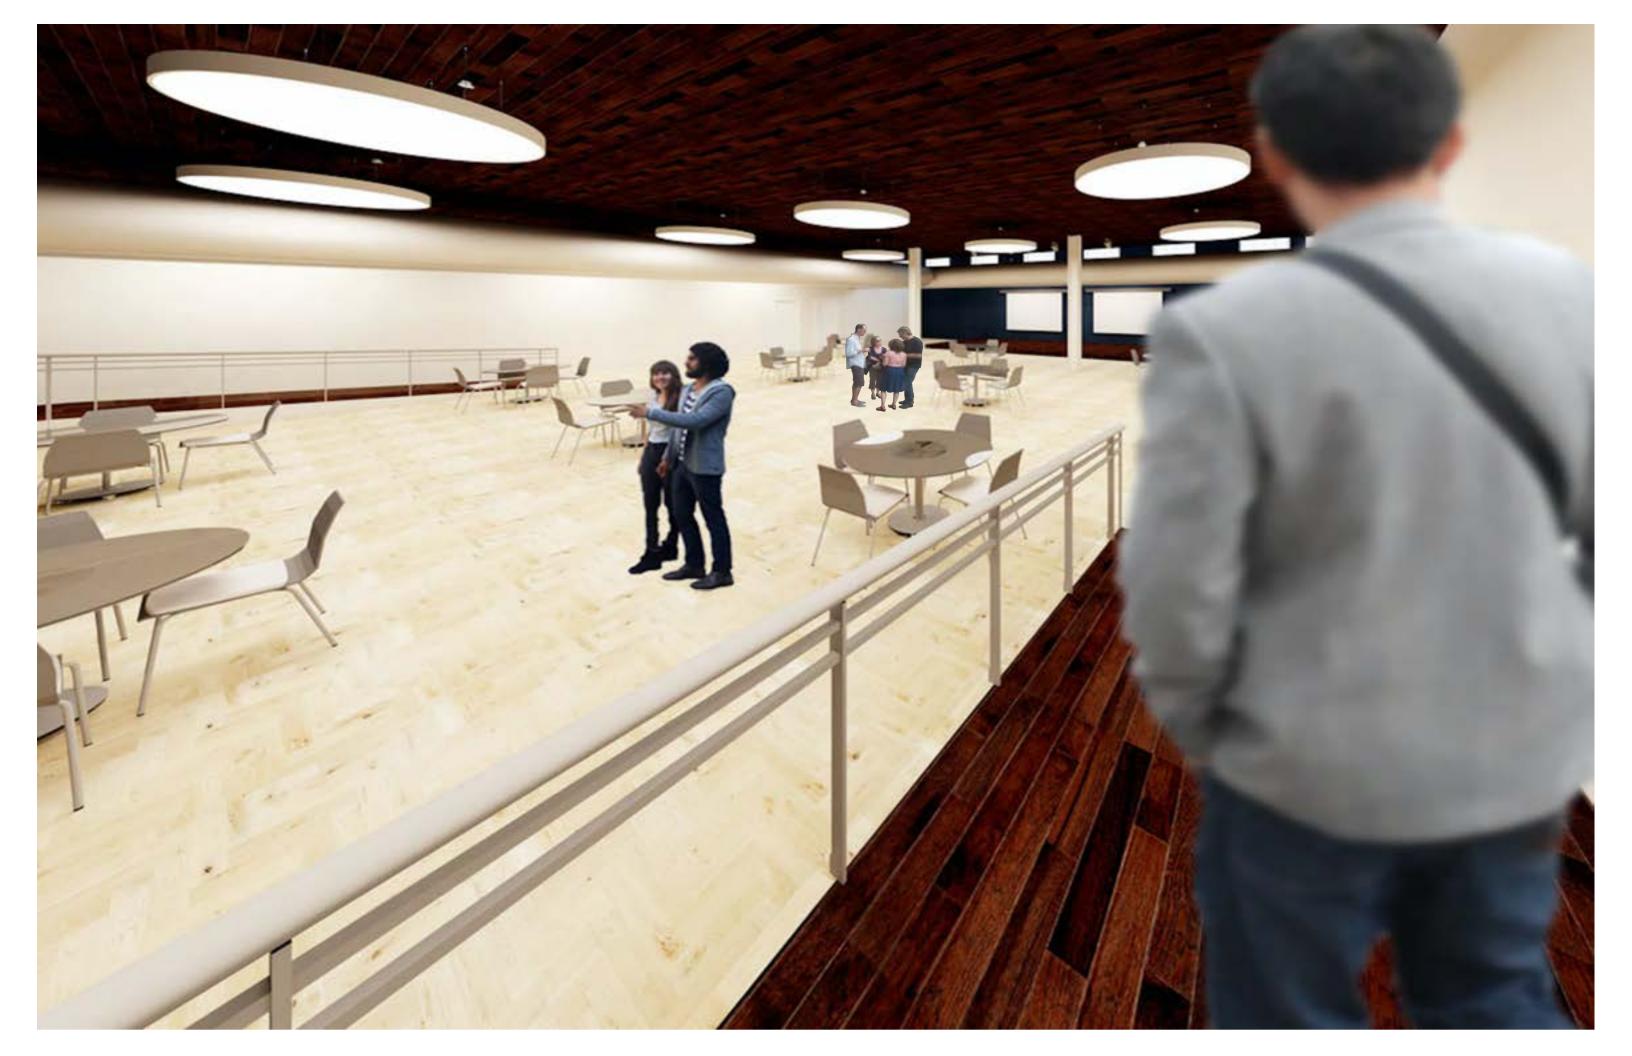

main corridors and banquet/event room: **14' AFF** Ceiling height in enclosed rooms (i.e.. Computer labs, lounges, offices, and class rooms): **9' AFF** 



### **REFLECTED CEILING PLAN – UPPER LEVEL**



### Lighting legend

Recessed can lighting, LED, 6"

Large pendant lighting, LED, 36"

Mid-size pendant lighting, LED, 18"

Direct, indirect lighting, LED, 36" X 12"

Exit signage

Ceiling height in main corridors, locker rooms and restrooms: **14' AFF** Ceiling height in enclosed rooms (offices and reception rooms): **9' AFF** CrossFit and open Gym Ceiling heights: **25' AFF** Drop ceiling panels in CrossFit gym: **18' AFF** 

### **BUILDING SECTIONS – EW VIEW**







### **BUILDING SECTIONS – NS VIEW**







# ANNA'S DOWNSTAIRS REDNERINGS





### BANQUET ROOM FURNITURE AND FINISHES





# CAMERON'S UP-STAIRS REDNERINGS



### ENTRYWAY FURNITURE AND FINISHES





# CAITLIN'S DOWNSTAIRS REDNERINGS



### OFFICER **CONFERENCE ROOM FURNITURE AND FINISHES**