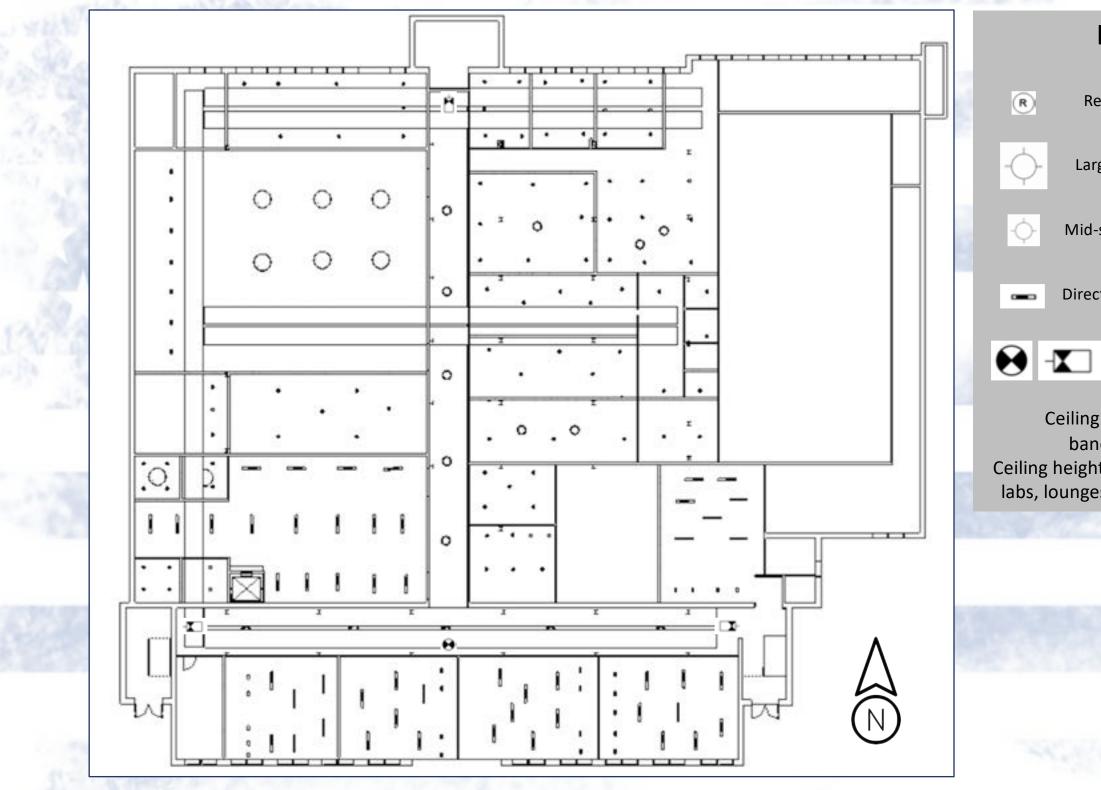

## **REFLECTED CEILING PLAN – LOWER LEVEL**

### Lighting legend

Recessed can lighting, LED, 6"

Large pendant lighting, LED, 36"

Mid-size pendant lighting, LED, 18"

Direct, indirect lighting, LED, 36" X 12"

Exit signage

Ceiling height in main corridors and banquet/event room: **14' AFF** Ceiling height in enclosed rooms (i.e.. Computer labs, lounges, offices, and class rooms): **9' AFF** 