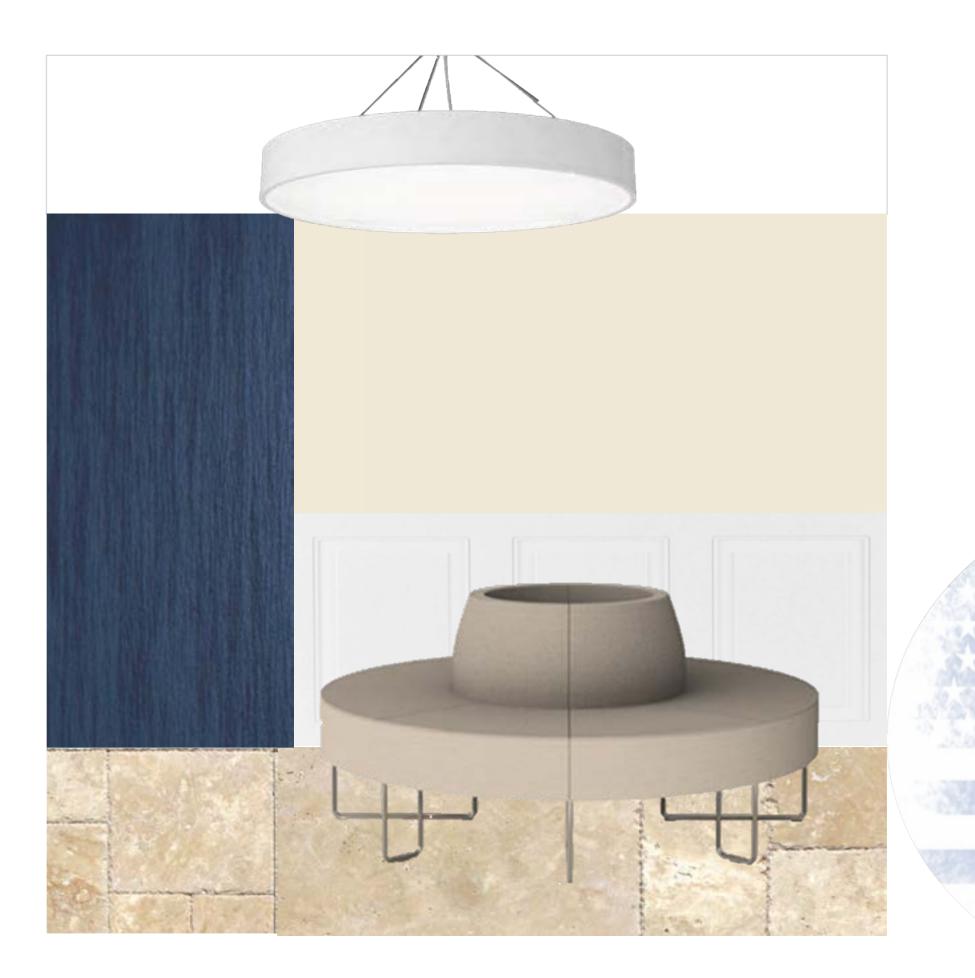

**14' AFF** Ceiling height in enclosed rooms (i.e.. Computer labs, lounges, offices, and class rooms): **9' AFF** 



### **REFLECTED CEILING PLAN – UPPER LEVEL**



### Lighting legend

Recessed can lighting, LED, 6"

Large pendant lighting, LED, 36"

Mid-size pendant lighting, LED, 18"

Direct, indirect lighting, LED, 36" X 12"

Exit signage

Ceiling height in main corridors, locker rooms and restrooms: **14' AFF** Ceiling height in enclosed rooms (offices and reception rooms): **9' AFF** CrossFit and open Gym Ceiling heights: **25' AFF** Drop ceiling panels in CrossFit gym: **18' AFF** 

### **BUILDING SECTIONS – EW VIEW**







### **BUILDING SECTIONS – NS VIEW**







# ANNA'S DOWNSTAIRS REDNERINGS





### BANQUET ROOM FURNITURE AND FINISHES





# CAMERON'S UP-STAIRS REDNERINGS



### ENTRYWAY FURNITURE AND FINISHES





# CAITLIN'S DOWNSTAIRS REDNERINGS



### OFFICER **CONFERENCE ROOM FURNITURE AND FINISHES**