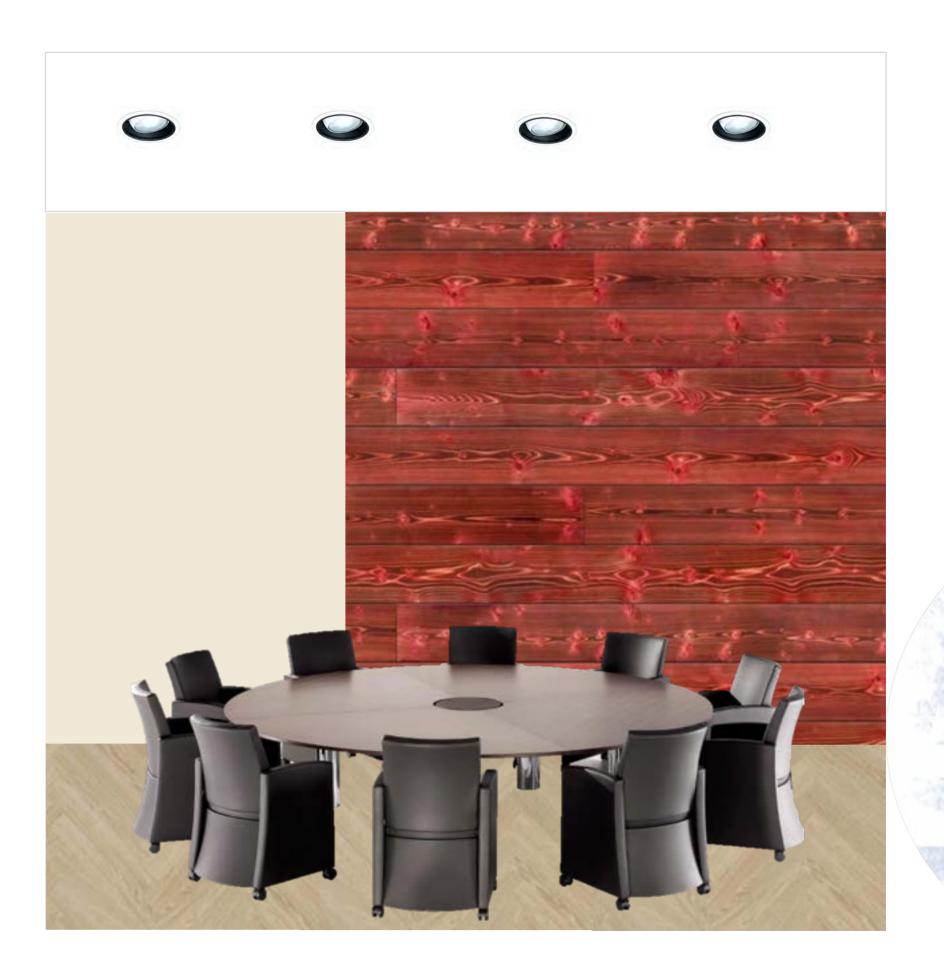

ffices, and class rooms): **9' AFF** 



### **REFLECTED CEILING PLAN – UPPER LEVEL**



### Lighting legend

Recessed can lighting, LED, 6"

Large pendant lighting, LED, 36"

Mid-size pendant lighting, LED, 18"

Direct, indirect lighting, LED, 36" X 12"

Exit signage

Ceiling height in main corridors, locker rooms and restrooms: **14' AFF** Ceiling height in enclosed rooms (offices and reception rooms): **9' AFF** CrossFit and open Gym Ceiling heights: **25' AFF** Drop ceiling panels in CrossFit gym: **18' AFF** 

### **BUILDING SECTIONS – EW VIEW**







### **BUILDING SECTIONS – NS VIEW**







# ANNA'S DOWNSTAIRS REDNERINGS





### BANQUET ROOM FURNITURE AND FINISHES





# CAMERON'S UP-STAIRS REDNERINGS



### ENTRYWAY FURNITURE AND FINISHES





# CAITLIN'S DOWNSTAIRS REDNERINGS



### OFFICER **CONFERENCE ROOM FURNITURE AND FINISHES**