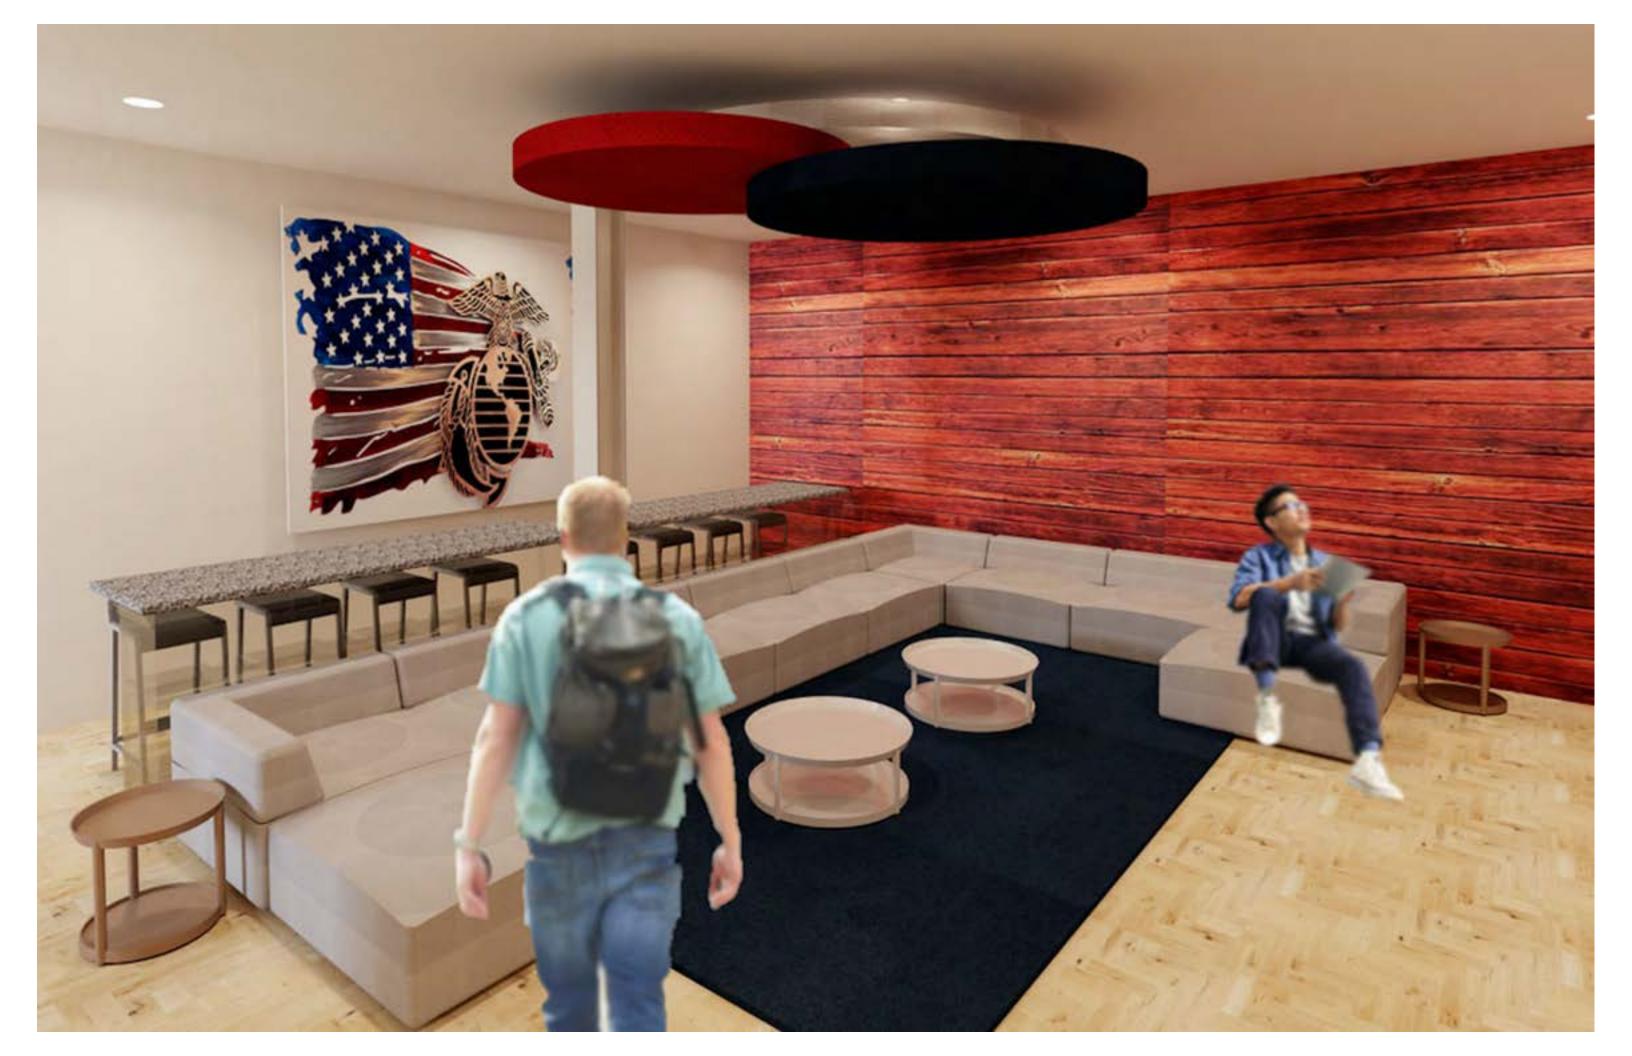

LING PLAN – UPPER LEVEL**



### Lighting legend

Recessed can lighting, LED, 6"

Large pendant lighting, LED, 36"

Mid-size pendant lighting, LED, 18"

Direct, indirect lighting, LED, 36" X 12"

Exit signage

Ceiling height in main corridors, locker rooms and restrooms: **14' AFF** Ceiling height in enclosed rooms (offices and reception rooms): **9' AFF** CrossFit and open Gym Ceiling heights: **25' AFF** Drop ceiling panels in CrossFit gym: **18' AFF** 

### **BUILDING SECTIONS – EW VIEW**







### **BUILDING SECTIONS – NS VIEW**







# ANNA'S DOWNSTAIRS REDNERINGS





### BANQUET ROOM FURNITURE AND FINISHES





# CAMERON'S UP-STAIRS REDNERINGS



### ENTRYWAY FURNITURE AND FINISHES





# CAITLIN'S DOWNSTAIRS REDNERINGS



### OFFICER **CONFERENCE ROOM FURNITURE AND FINISHES**