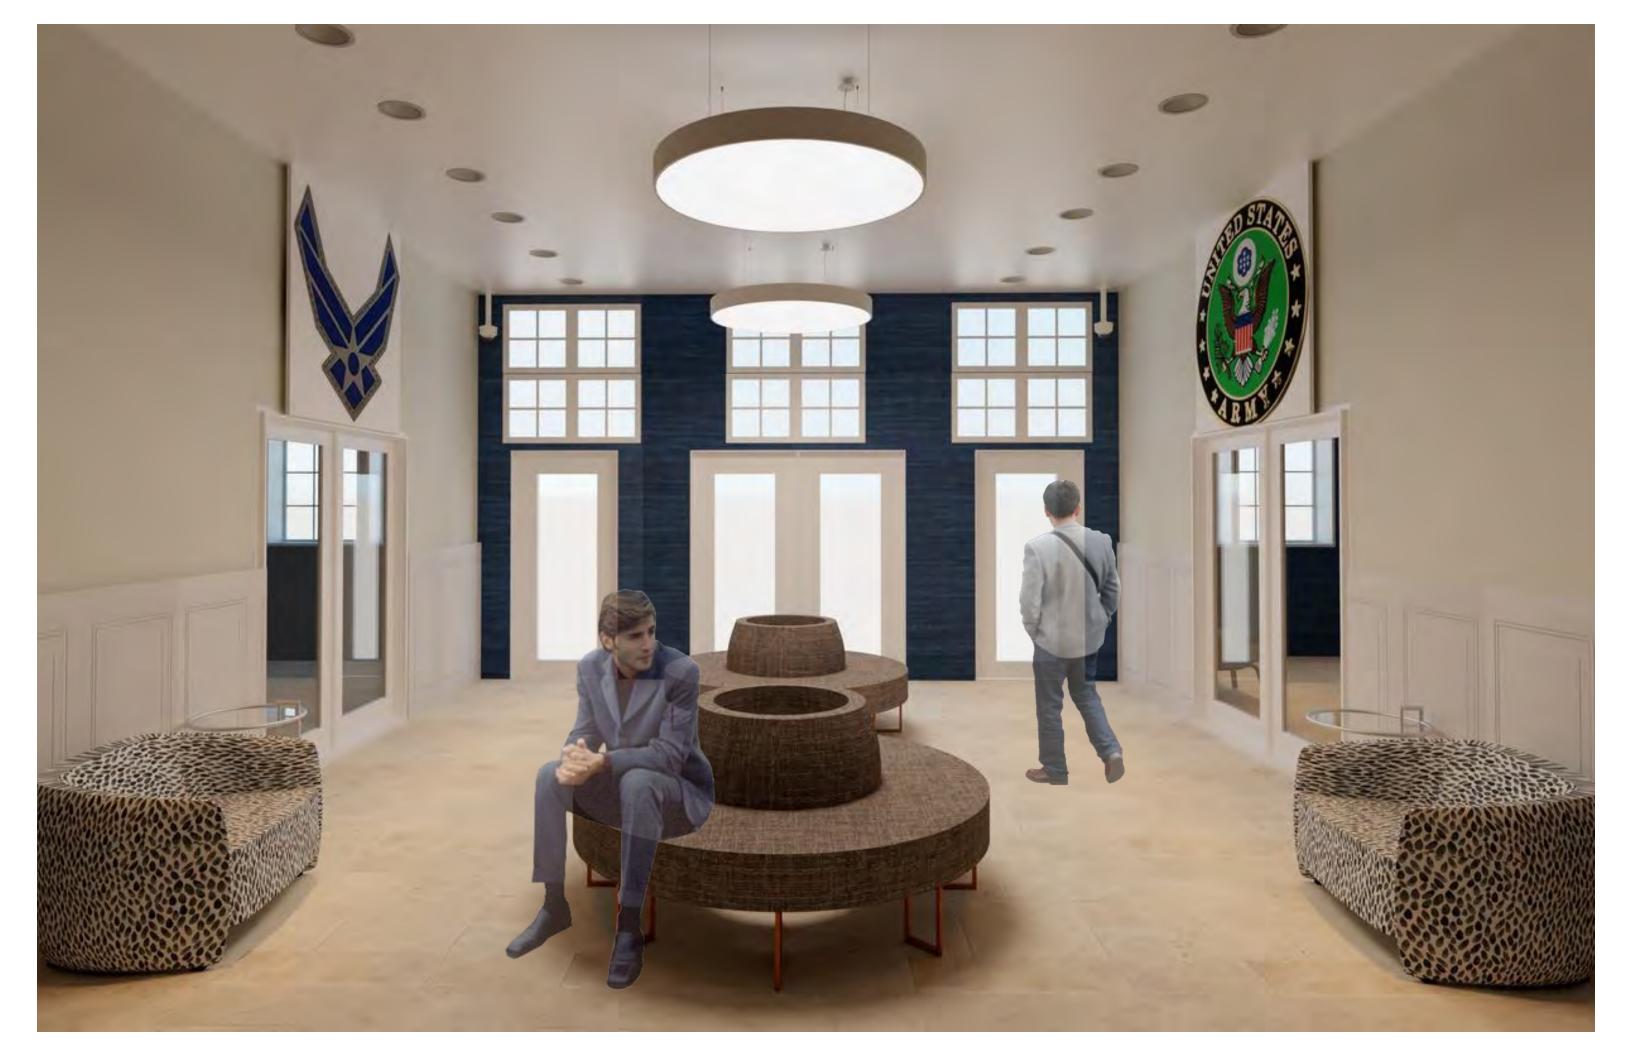

rooms (i.e.. Computer labs, lounges, offices, and class rooms): **9' AFF** 



### **REFLECTED CEILING PLAN – UPPER LEVEL**



### Lighting legend

Recessed can lighting, LED, 6"

Large pendant lighting, LED, 36"

Mid-size pendant lighting, LED, 18"

Direct, indirect lighting, LED, 36" X 12"

Exit signage

Ceiling height in main corridors, locker rooms and restrooms: **14' AFF** Ceiling height in enclosed rooms (offices and reception rooms): **9' AFF** CrossFit and open Gym Ceiling heights: **25' AFF** Drop ceiling panels in CrossFit gym: **18' AFF** 

### **BUILDING SECTIONS – EW VIEW**







### **BUILDING SECTIONS – NS VIEW**







# ANNA'S DOWNSTAIRS REDNERINGS





### BANQUET ROOM FURNITURE AND FINISHES





# CAMERON'S UP-STAIRS REDNERINGS



### ENTRYWAY FURNITURE AND FINISHES





# CAITLIN'S DOWNSTAIRS REDNERINGS



### OFFICER **CONFERENCE ROOM FURNITURE AND FINISHES**