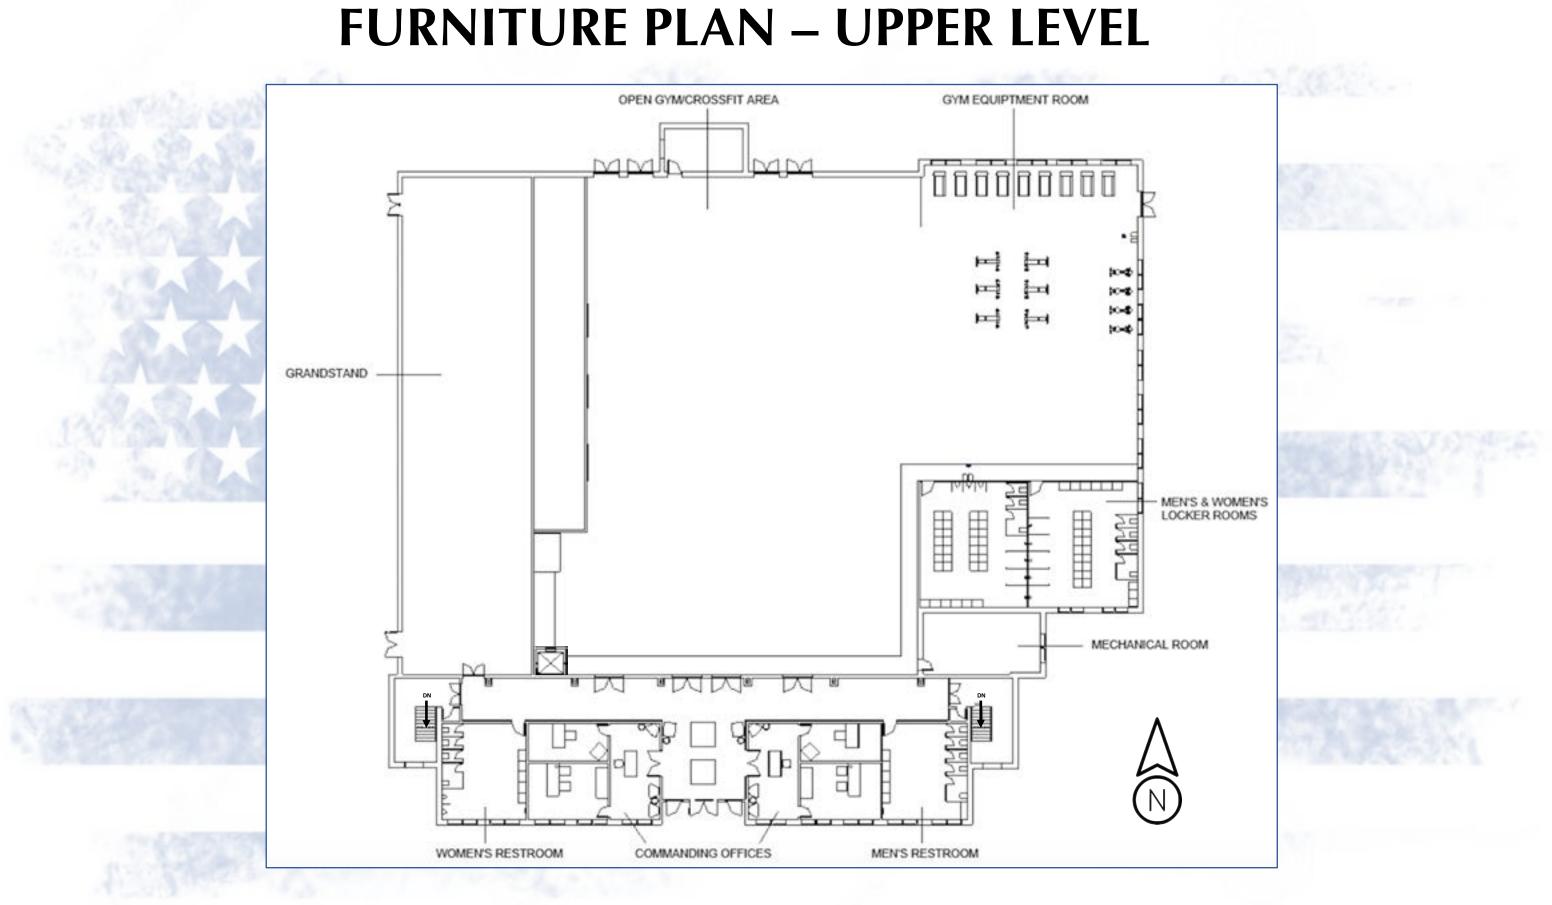

146,70            | 00 14                 |
| supply Room     |         | 518  | 155,40            | )0 2                  |

### Pool Steel \$3800 @ 1000 Tons

3,800,000

Cost

**Total Project Budget** 

999,350 47,000 72,450 21,000 78,000 81,250

67,950 L46,300 55,750 16,750 159,250 L43,300 12,650 57,600 L62,600 L26,100 36,800 132,200 L46,700 25,900

21,236,573



# **DESIGN CHALLENGES**

 Creating ADA accessibility in the lower level of Christenbury Gym.

A Charles Charles

- Space Planning to maximize usability/functionality for ROTC.
- Incorporating all of the NEEDS (and some wants) to please both Army & Air Force ROTC.

This project's design will adopt the interests of the Universities ROTC programs, to address the needs which will best impact each battalion and their soldiers.







## **REFLECTED CEILING PLAN – LOWER LEVEL**



### Lighting legend

Recessed can lighting, LED, 6"

Large pendant lighting, LED, 36"

Mid-size pendant lighting, LED, 18"

Direct, indirect lighting, LED, 36" X 12"

Exit signage

Ceiling height in main corridors and banquet/event room: **14' AFF** Ceiling height in enclosed rooms (i.e.. Computer labs, lounges, offices, and class rooms): **9' AFF** 



### **REFLECTED CEILING PLAN – UPPER LEVEL**



### Lighting legend

Recessed can lighting, LED, 6"

Large pendant lighting, LED, 36"

Mid-size pendant lighting, LED, 18"

Direct, indirect lighting, LED, 36" X 12"

Exit signage

Ceiling height in main corridors, locker rooms and restrooms: **14' AFF** Ceiling height in enclosed rooms (offices and reception rooms): **9' AFF** CrossFit and open