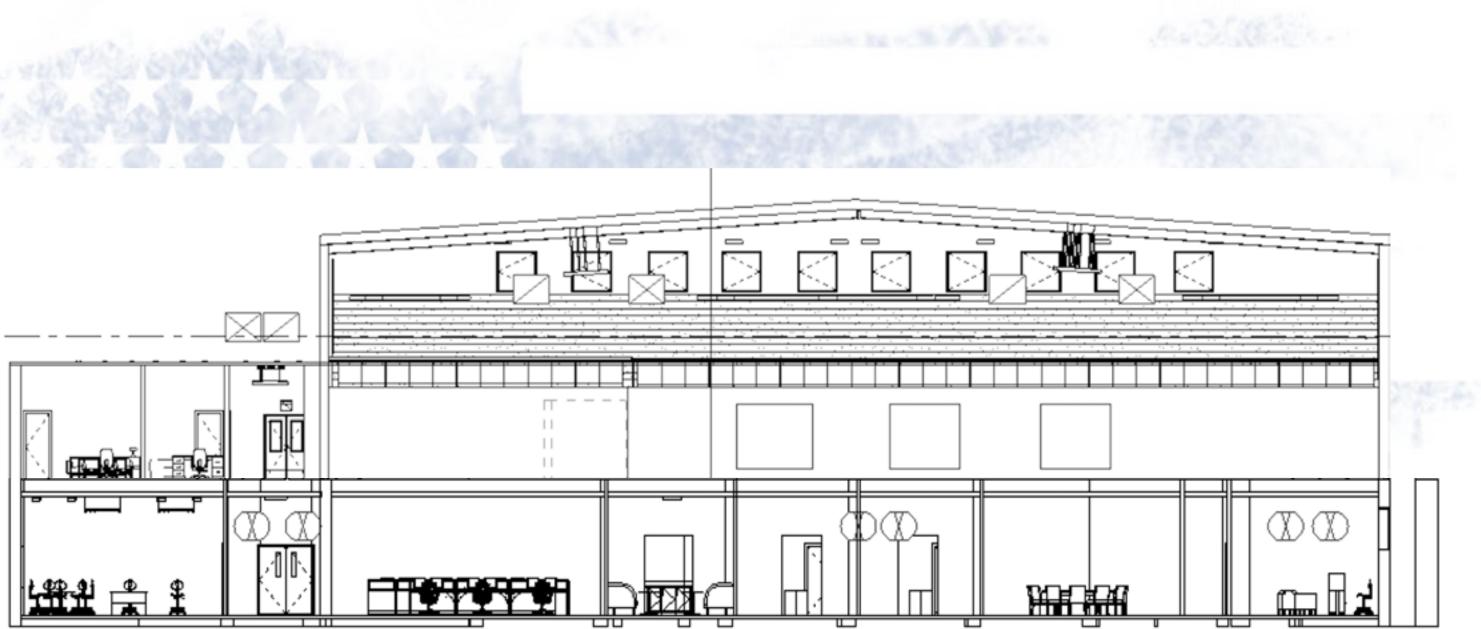

ng, LED, 36"

Mid-size pendant lighting, LED, 18"

Direct, indirect lighting, LED, 36" X 12"

Exit signage

Ceiling height in main corridors and banquet/event room: **14' AFF** Ceiling height in enclosed rooms (i.e.. Computer labs, lounges, offices, and class rooms): **9' AFF** 



### **REFLECTED CEILING PLAN – UPPER LEVEL**



### Lighting legend

Recessed can lighting, LED, 6"

Large pendant lighting, LED, 36"

Mid-size pendant lighting, LED, 18"

Direct, indirect lighting, LED, 36" X 12"

Exit signage

Ceiling height in main corridors, locker rooms and restrooms: **14' AFF** Ceiling height in enclosed rooms (offices and reception rooms): **9' AFF** CrossFit and open Gym Ceiling heights: **25' AFF** Drop ceiling panels in CrossFit gym: **18' AFF** 

### **BUILDING SECTIONS – EW VIEW**







### **BUILDING SECTIONS – NS VIEW**







# ANNA'S DOWNSTAIRS REDNERINGS





### BANQUET ROOM FURNITURE AND FINISHES





# CAMERON'S UP-STAIRS REDNERINGS



### ENTRYWAY FURNITURE AND FINISHES





# CAITLIN'S DOWNSTAIRS REDNERINGS



### OFFICER **CONFERENCE ROOM FURNITURE AND FINISHES**