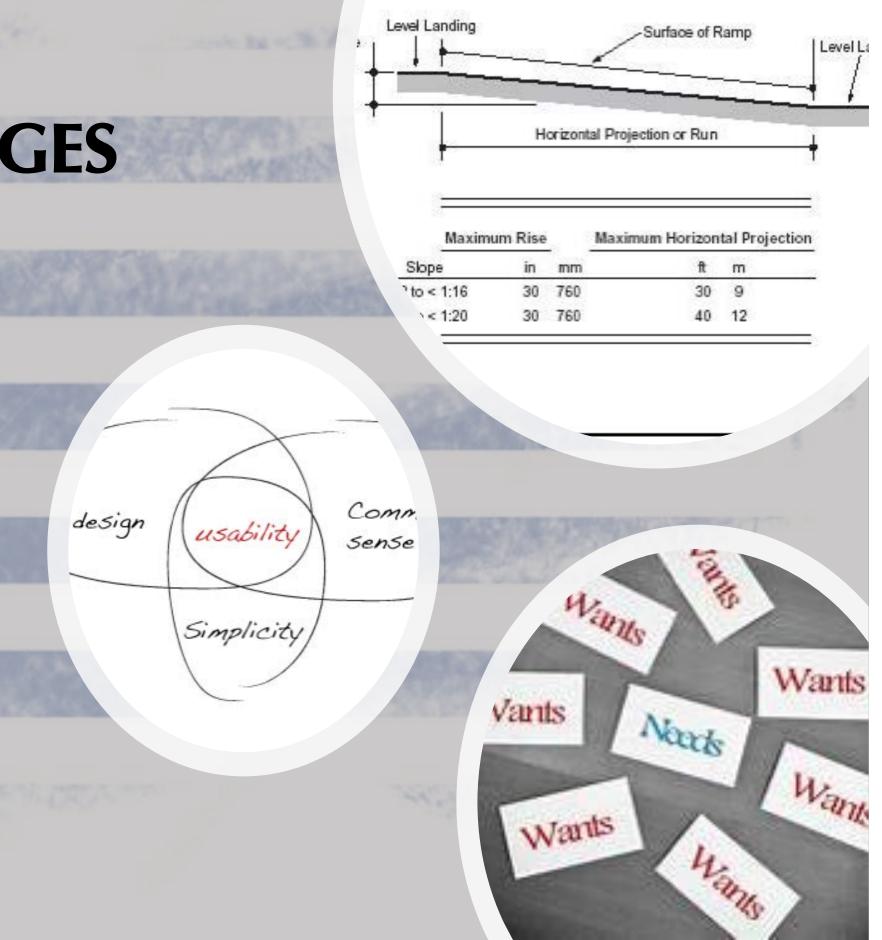

# **DESIGN CHALLENGES**

 Creating ADA accessibility in the lower level of Christenbury Gym.

A Charles Charles

- Space Planning to maximize usability/functionality for ROTC.
- Incorporating all of the NEEDS (and some wants) to please both Army & Air Force ROTC.

This project's design will adopt the interests of the Universities ROTC programs, to address the needs which will best impact each battalion and their soldiers.