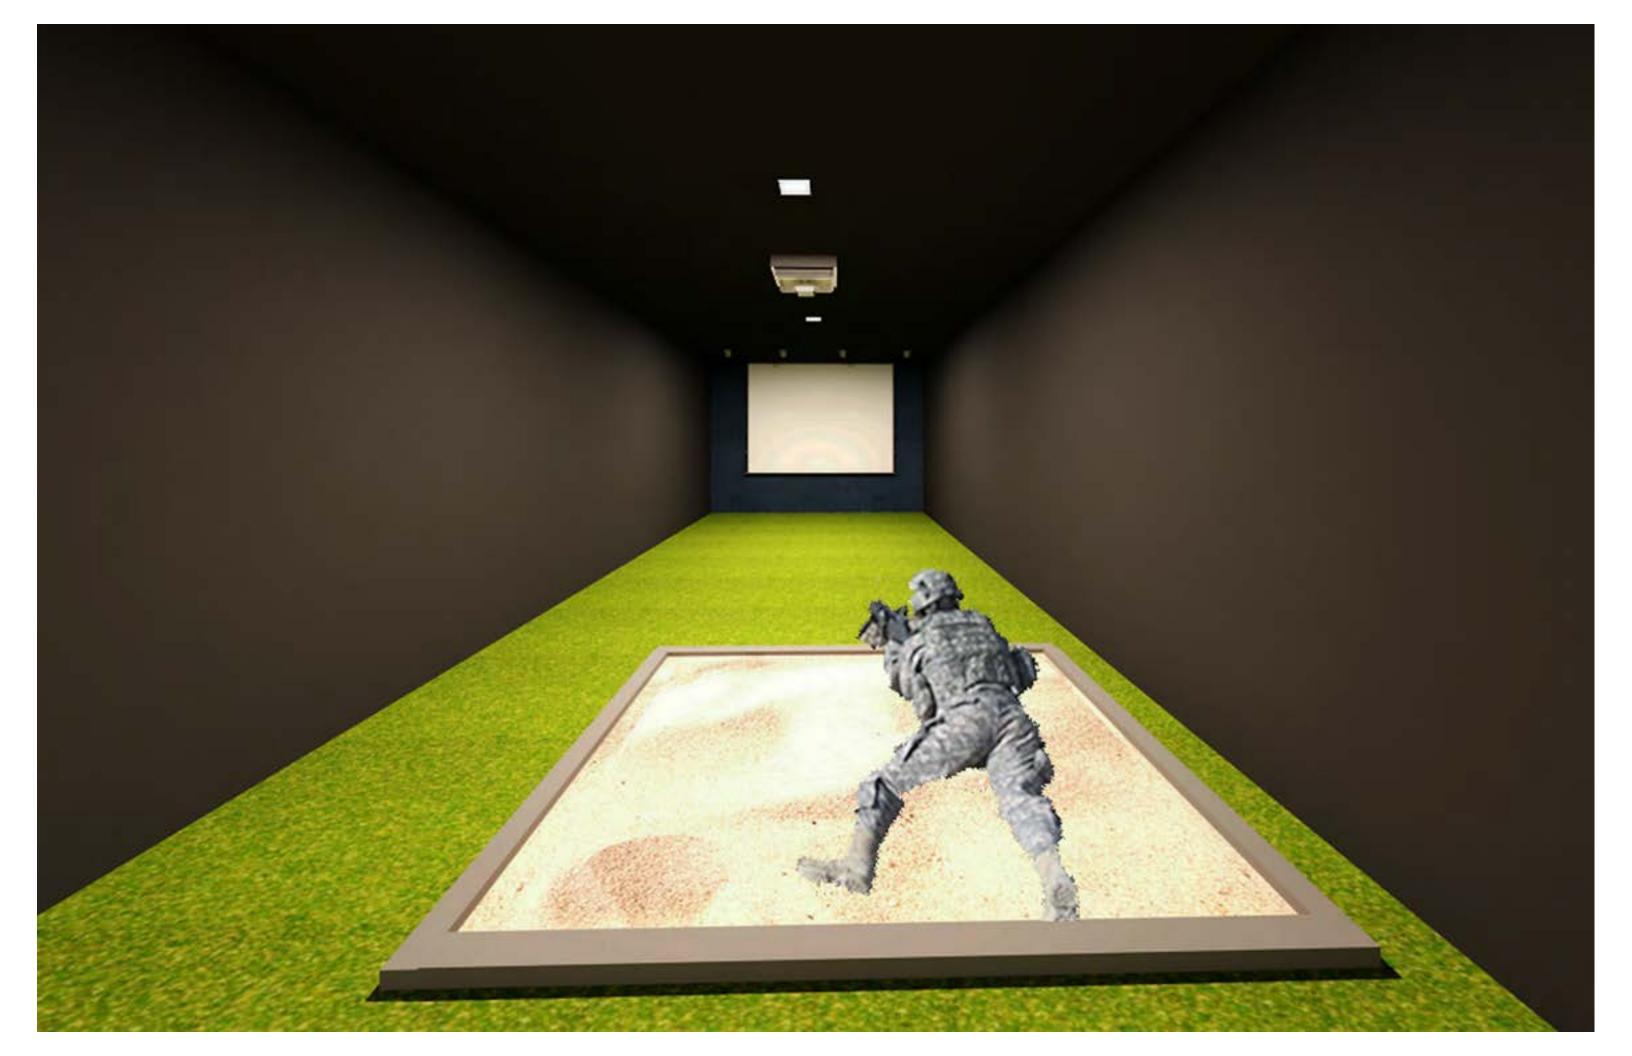

, 36" X 12"

Exit signage

Ceiling height in main corridors and banquet/event room: **14' AFF** Ceiling height in enclosed rooms (i.e.. Computer labs, lounges, offices, and class rooms): **9' AFF** 



### **REFLECTED CEILING PLAN – UPPER LEVEL**



### Lighting legend

Recessed can lighting, LED, 6"

Large pendant lighting, LED, 36"

Mid-size pendant lighting, LED, 18"

Direct, indirect lighting, LED, 36" X 12"

Exit signage

Ceiling height in main corridors, locker rooms and restrooms: **14' AFF** Ceiling height in enclosed rooms (offices and reception rooms): **9' AFF** CrossFit and open Gym Ceiling heights: **25' AFF** Drop ceiling panels in CrossFit gym: **18' AFF** 

### **BUILDING SECTIONS – EW VIEW**







### **BUILDING SECTIONS – NS VIEW**







# ANNA'S DOWNSTAIRS REDNERINGS





### BANQUET ROOM FURNITURE AND FINISHES





# CAMERON'S UP-STAIRS REDNERINGS



### ENTRYWAY FURNITURE AND FINISHES





# CAITLIN'S DOWNSTAIRS REDNERINGS



### OFFICER **CONFERENCE ROOM FURNITURE AND FINISHES**