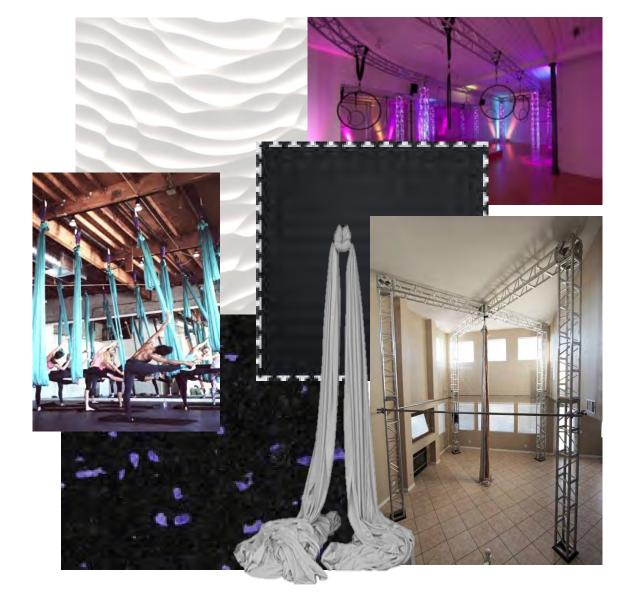

us on skincare, through facials, massages, and cosmetics. In the area, there is only one specialty exercise studio, The Row-buse on Mercantile Drive. Because of this, our teamfeels that this space is in the ideal location to be successful as a multi-studio space that caters to many different exercise needs, along with food and wellness.

#### SPACESECTIONALPERSPECTIVE





# ENTRY/RETAL/BARFINSHES&PLAN







### ENTRYPERSPECTIVE





### BARPERSPECTIVE







### RETALLOUNGEPERSPECTIVE





### CYCLESTUDOFINSHES&PLAN







### CYCLESTUDOPERSPECTIVES







## YOGASTUDORNSHES&PLAN







### YOGASTUDOPERSPECTIVE





### WELLNESS ROOM FINGHES & PLAN







### WELLNESS ROOM PERSPECTIVE





### FLEXSPACEFINSHES&PLAN







## REX SPACE PERSPECTIVE







## AERIALYOGASPACETINSHES&PLAN







### AFRIALYOGASPACEPERSPECTIVE



**FLEXSPACE ENTRY** 







### MEZZANNELEVEL FINSHES & PLAN







#### MEZZANNE LEVEL PERSPECTIVE

ADARESTROOM/ CHANGING ROOM

STORAGEFOR
DIMDERPANELSTO
SPLIT SPACEINHALF,
STAIR ACCESSTO
SEPARATEHALVES





# BATH-ROOM/LOCKER ROOMFINSHES & PLAN







### BATH-ROOM&LOCKER ROOMPERSPECTIVES







### BATH-ROOM&LOCKER ROOMPERSPECTIVES









#### PRIGNGPLAN



#### SPECS: F,F,W



SECTION x: BATHROOM/LOCKER

BLU DOT

Item Name:Logan Industrial Dining Bench

Description: Made of solid wood, re-sawing

Dimensions:64"w x 16"d x 19"h.

Environmental Certifications: None

\$319.20 Price

Options:Solid acacia wood

Recycled or Recyclable

Item No.:7887809

beautifully proportioned and well executed and rough-hewing give our Logan Industrial

bench. It does