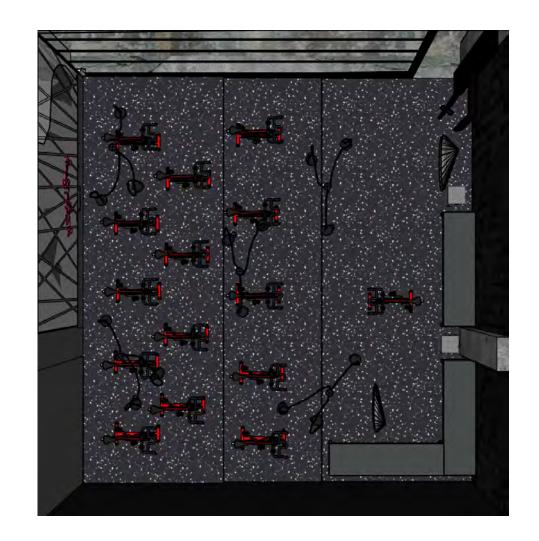

the quantity they desire ready for pick-up at a time they requested. Along with a full-meal menu will be a smoothie & protein bar as well as a merchandise corner where members can buy workout gear seen in their classes along with exercise attire. The wellness center will focus on skincare, through facials, massages, and cosmetics. In the area, there is only one specialty exercise studio, The Row-buse on Mercantile Drive. Because of this, our teamfeels that this space is in the ideal location to be successful as a multi-studio space that caters to many different exercise needs, along with food and wellness.

#### SPACESECTIONALPERSPECTIVE





# ENTRY/RETAL/BARFINSHES&PLAN







### ENTRYPERSPECTIVE





### BARPERSPECTIVE







### RETALLOUNGEPERSPECTIVE





### CYCLESTUDOFINSHES&PLAN







### CYCLESTUDOPERSPECTIVES







## YOGASTUDORNSHES&PLAN







### YOGASTUDOPERSPECTIVE





### WELLNESS ROOM FINGHES & PLAN







### WELLNESS ROOM PERSPECTIVE





### FLEXSPACEFINSHES&PLAN







## REX SPACE PERSPECTIVE







## AERIALYOGASPACETINSHES&PLAN







### AFRIALYOGASPACEPERSPECTIVE



**FLEXSPACE ENTRY** 







### MEZZANNELEVEL FINSHES & PLAN







#### MEZZANNE LEVEL PERSPECTIVE

ADARESTROOM/ CHANGING ROOM

STORAGEFOR
DIMDERPANELSTO
SPLIT SPACEINHALF,
STAIR ACCESSTO
SEPARATEHALVES





# BATH-ROOM/LOCKER ROOMFINSHES & PLAN







### BATH-ROOM&LOCKER ROOMPERSPECTIVES







### BATH-ROOM&LOCKER ROOMPERSPECTIVES









#### PRIGNGPLAN



#### SPECS: F,F,W



SECTION x: BATHROOM/LOCKER

BLU DOT

Item Name:Logan Industrial Dining Bench

Description: Made of so