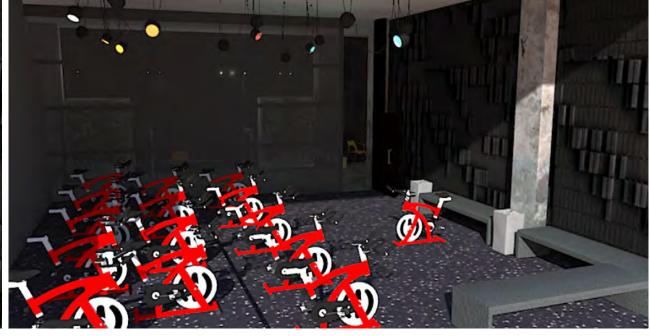

ick-up at a time they requested. Along with a full-meal menu will be a smoothie & protein bar as well as a merchandise corner where members can buy workout gear seen in their classes along with exercise attire. The wellness center will focus on skincare, through facials, massages, and cosmetics. In the area, there is only one specialty exercise studio, The Row-buse on Mercantile Drive. Because of this, our teamfeels that this space is in the ideal location to be successful as a multi-studio space that caters to many different exercise needs, along with food and wellness.

#### SPACESECTIONALPERSPECTIVE





# ENTRY/RETAL/BARFINSHES&PLAN







### ENTRYPERSPECTIVE





### BARPERSPECTIVE







### RETALLOUNGEPERSPECTIVE





### CYCLESTUDOFINSHES&PLAN







### CYCLESTUDOPERSPECTIVES







## YOGASTUDORNSHES&PLAN







### YOGASTUDOPERSPECTIVE





### WELLNESS ROOM FINGHES & PLAN







### WELLNESS ROOM PERSPECTIVE





### FLEXSPACEFINSHES&PLAN







## REX SPACE PERSPECTIVE







## AERIALYOGASPACETINSHES&PLAN







### AFRIALYOGASPACEPERSPECTIVE



**FLEXSPACE ENTRY** 







### MEZZANNELEVEL FINSHES & PLAN







#### MEZZANNE LEVEL PERSPECTIVE

ADARESTROOM/ CHANGING ROOM

STORAGEFOR
DIMDERPANELSTO
SPLIT SPACEINHALF,
STAIR ACCESSTO
SEPARATEHALVES





# BATH-ROOM/LOCKER ROOMFINSHES & PLAN







### BATH-ROOM&LOCKER ROOMPERSPECTIVES







### BATH-ROOM&LOCKER ROOMPERSPECTIVES









#### PRIGNGPLAN



#### SPECS: F,F,W



SECTION x: BATHROOM/LOCKER

BLU DOT

Item Name:Logan Industrial Dining Bench

Description: Made of solid wood, re-sawing

Dimensions:64"w