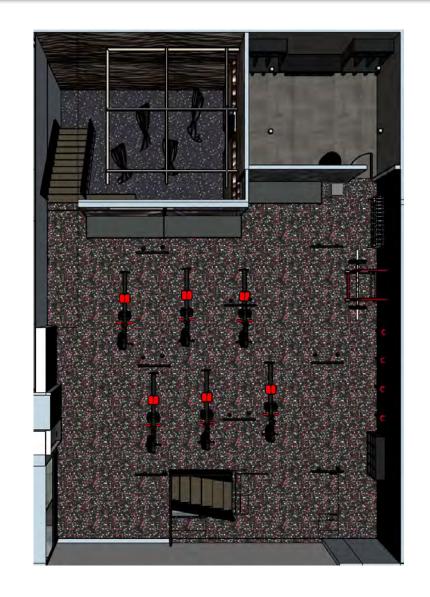

xercise studio, The Row-buse on Mercantile Drive. Because of this, our teamfeels that this space is in the ideal location to be successful as a multi-studio space that caters to many different exercise needs, along with food and wellness.

#### SPACESECTIONALPERSPECTIVE





# ENTRY/RETAL/BARFINSHES&PLAN







### ENTRYPERSPECTIVE





### BARPERSPECTIVE







### RETALLOUNGEPERSPECTIVE





### CYCLESTUDOFINSHES&PLAN







### CYCLESTUDOPERSPECTIVES







## YOGASTUDORNSHES&PLAN







### YOGASTUDOPERSPECTIVE





### WELLNESS ROOM FINGHES & PLAN







### WELLNESS ROOM PERSPECTIVE





### FLEXSPACEFINSHES&PLAN







## REX SPACE PERSPECTIVE







## AERIALYOGASPACETINSHES&PLAN







### AFRIALYOGASPACEPERSPECTIVE



**FLEXSPACE ENTRY** 







### MEZZANNELEVEL FINSHES & PLAN







#### MEZZANNE LEVEL PERSPECTIVE

ADARESTROOM/ CHANGING ROOM

STORAGEFOR
DIMDERPANELSTO
SPLIT SPACEINHALF,
STAIR ACCESSTO
SEPARATEHALVES





# BATH-ROOM/LOCKER ROOMFINSHES & PLAN







### BATH-ROOM&LOCKER ROOMPERSPECTIVES







### BATH-ROOM&LOCKER ROOMPERSPECTIVES









#### PRIGNGPLAN



#### SPECS: F,F,W



SECTION x: BATHROOM/LOCKER

BLU DOT

Item Name:Logan Industrial Dining Bench

Description: Made of solid wood, re-sawing

Dimensions:64"w x 16"d x 19"h.

Environmental Certifications: None

\$319.20 Price

Options:Solid acacia wood

Recycled or Recyclable

Item No.:7887809

beautifully proportioned and well executed and rough-hewing give our Logan Industrial

bench. It does not connect to the internet, Dining Bench its rugged good looks. The disrupt industry or reimagine