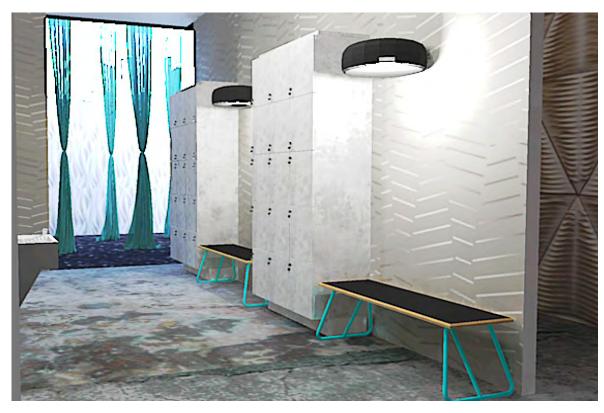

ise attire. The wellness center will focus on skincare, through facials, massages, and cosmetics. In the area, there is only one specialty exercise studio, The Row-buse on Mercantile Drive. Because of this, our teamfeels that this space is in the ideal location to be successful as a multi-studio space that caters to many different exercise needs, along with food and wellness.

#### SPACESECTIONALPERSPECTIVE





# ENTRY/RETAL/BARFINSHES&PLAN







### ENTRYPERSPECTIVE





### BARPERSPECTIVE







### RETALLOUNGEPERSPECTIVE





### CYCLESTUDOFINSHES&PLAN







### CYCLESTUDOPERSPECTIVES







## YOGASTUDORNSHES&PLAN







### YOGASTUDOPERSPECTIVE





### WELLNESS ROOM FINGHES & PLAN







### WELLNESS ROOM PERSPECTIVE





### FLEXSPACEFINSHES&PLAN







## REX SPACE PERSPECTIVE







## AERIALYOGASPACETINSHES&PLAN







### AFRIALYOGASPACEPERSPECTIVE



**FLEXSPACE ENTRY** 







### MEZZANNELEVEL FINSHES & PLAN







#### MEZZANNE LEVEL PERSPECTIVE

ADARESTROOM/ CHANGING ROOM

STORAGEFOR
DIMDERPANELSTO
SPLIT SPACEINHALF,
STAIR ACCESSTO
SEPARATEHALVES





# BATH-ROOM/LOCKER ROOMFINSHES & PLAN







### BATH-ROOM&LOCKER ROOMPERSPECTIVES







### BATH-ROOM&LOCKER ROOMPERSPECTIVES









#### PRIGNGPLAN



#### SPECS: F,F,W



SECTION x: BATHROOM/LOCKER

BLU DOT

Item Name:Logan Industrial Dining Bench

Description: Made of solid wood, re-sawing

Dimensions:64"w x 16"d x 19"h.

Environmental Certifications: None

\$319.20 Price

Options:Solid acacia wood

Recycled or Recyclable

Item No.:7887809

beautifully proportioned and well executed and rough-hewing g