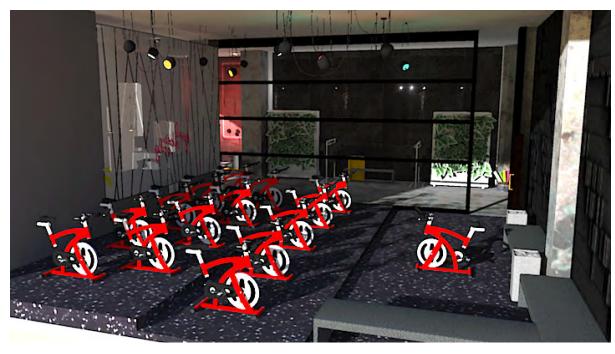

pick-up at a time they requested. Along with a full-meal menu will be a smoothie & protein bar as well as a merchandise corner where members can buy workout gear seen in their classes along with exercise attire. The wellness center will focus on skincare, through facials, massages, and cosmetics. In the area, there is only one specialty exercise studio, The Row-buse on Mercantile Drive. Because of this, our teamfeels that this space is in the ideal location to be successful as a multi-studio space that caters to many different exercise needs, along with food and wellness.

#### SPACESECTIONALPERSPECTIVE





# ENTRY/RETAL/BARFINSHES&PLAN







### ENTRYPERSPECTIVE





### BARPERSPECTIVE







### RETALLOUNGEPERSPECTIVE





### CYCLESTUDOFINSHES&PLAN







### CYCLESTUDOPERSPECTIVES







## YOGASTUDORNSHES&PLAN







### YOGASTUDOPERSPECTIVE





### WELLNESS ROOM FINGHES & PLAN







### WELLNESS ROOM PERSPECTIVE





### FLEXSPACEFINSHES&PLAN







## REX SPACE PERSPECTIVE







## AERIALYOGASPACETINSHES&PLAN







### AFRIALYOGASPACEPERSPECTIVE



**FLEXSPACE ENTRY** 







### MEZZANNELEVEL FINSHES & PLAN







#### MEZZANNE LEVEL PERSPECTIVE

ADARESTROOM/ CHANGING ROOM

STORAGEFOR
DIMDERPANELSTO
SPLIT SPACEINHALF,
STAIR ACCESSTO
SEPARATEHALVES





# BATH-ROOM/LOCKER ROOMFINSHES & PLAN







### BATH-ROOM&LOCKER ROOMPERSPECTIVES







### BATH-ROOM&LOCKER ROOMPERSPECTIVES









#### PRIGNGPLAN



#### SPECS: F,F,W



SECTION x: BATHROOM/LOCKER

BLU DOT

Item Name:Logan Industrial Dining Bench

Description: Made of solid wood, re-sawing

Dimensions:64