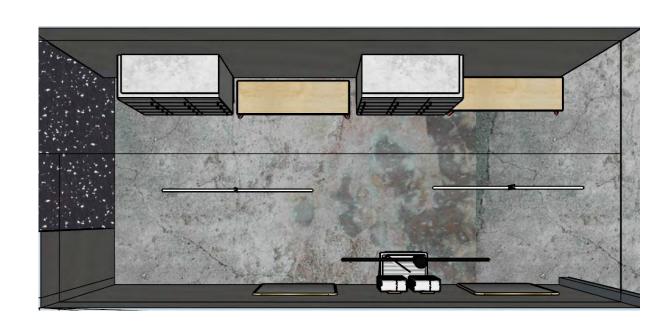

n their classes along with exercise attire. The wellness center will focus on skincare, through facials, massages, and cosmetics. In the area, there is only one specialty exercise studio, The Row-buse on Mercantile Drive. Because of this, our teamfeels that this space is in the ideal location to be successful as a multi-studio space that caters to many different exercise needs, along with food and wellness.

#### SPACESECTIONALPERSPECTIVE





# ENTRY/RETAL/BARFINSHES&PLAN







### ENTRYPERSPECTIVE





### BARPERSPECTIVE







### RETALLOUNGEPERSPECTIVE





### CYCLESTUDOFINSHES&PLAN







### CYCLESTUDOPERSPECTIVES







## YOGASTUDORNSHES&PLAN







### YOGASTUDOPERSPECTIVE





### WELLNESS ROOM FINGHES & PLAN







### WELLNESS ROOM PERSPECTIVE





### FLEXSPACEFINSHES&PLAN







## REX SPACE PERSPECTIVE







## AERIALYOGASPACETINSHES&PLAN







### AFRIALYOGASPACEPERSPECTIVE



**FLEXSPACE ENTRY** 







### MEZZANNELEVEL FINSHES & PLAN







#### MEZZANNE LEVEL PERSPECTIVE

ADARESTROOM/ CHANGING ROOM

STORAGEFOR
DIMDERPANELSTO
SPLIT SPACEINHALF,
STAIR ACCESSTO
SEPARATEHALVES





# BATH-ROOM/LOCKER ROOMFINSHES & PLAN







### BATH-ROOM&LOCKER ROOMPERSPECTIVES







### BATH-ROOM&LOCKER ROOMPERSPECTIVES









#### PRIGNGPLAN



#### SPECS: F,F,W



SECTION x: BATHROOM/LOCKER

BLU DOT

Item Name:Logan Industrial Dining Bench

Description: Made of solid wood, re-sawing

Dimensions:64"w x 16"d x 19"h.

Environmental Certifications: None

\$319.20 Price

Options:Solid acacia wood

Recycled or Recyclable

Item No.:7887809

beautifully proportioned and