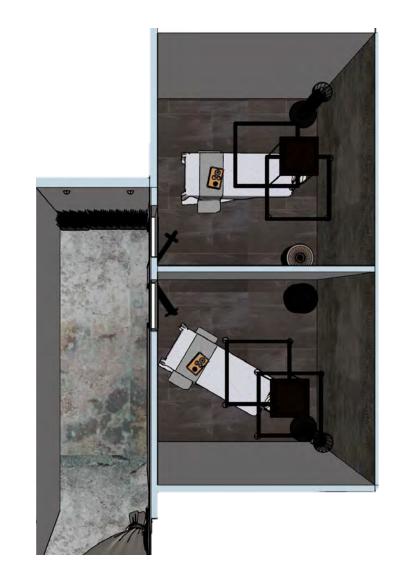

ll as a merchandise corner where members can buy workout gear seen in their classes along with exercise attire. The wellness center will focus on skincare, through facials, massages, and cosmetics. In the area, there is only one specialty exercise studio, The Row-buse on Mercantile Drive. Because of this, our teamfeels that this space is in the ideal location to be successful as a multi-studio space that caters to many different exercise needs, along with food and wellness.

#### SPACESECTIONALPERSPECTIVE





# ENTRY/RETAL/BARFINSHES&PLAN







### ENTRYPERSPECTIVE





### BARPERSPECTIVE







### RETALLOUNGEPERSPECTIVE





### CYCLESTUDOFINSHES&PLAN







### CYCLESTUDOPERSPECTIVES







## YOGASTUDORNSHES&PLAN







### YOGASTUDOPERSPECTIVE





### WELLNESS ROOM FINGHES & PLAN







### WELLNESS ROOM PERSPECTIVE





### FLEXSPACEFINSHES&PLAN







## REX SPACE PERSPECTIVE







## AERIALYOGASPACETINSHES&PLAN







### AFRIALYOGASPACEPERSPECTIVE



**FLEXSPACE ENTRY** 







### MEZZANNELEVEL FINSHES & PLAN







#### MEZZANNE LEVEL PERSPECTIVE

ADARESTROOM/ CHANGING ROOM

STORAGEFOR
DIMDERPANELSTO
SPLIT SPACEINHALF,
STAIR ACCESSTO
SEPARATEHALVES





# BATH-ROOM/LOCKER ROOMFINSHES & PLAN







### BATH-ROOM&LOCKER ROOMPERSPECTIVES







### BATH-ROOM&LOCKER ROOMPERSPECTIVES









#### PRIGNGPLAN



#### SPECS: F,F,W



SECTION x: BATHROOM/LOCKER

BLU DOT

Item Name:Logan Industrial Dining Bench

Description: Made of solid wood, re-sawing

Dimensions:64"w x 16"d x 19"h.

Environmental Certifications: None

\$319.20 Price

Options:Solid acacia wood

Rec