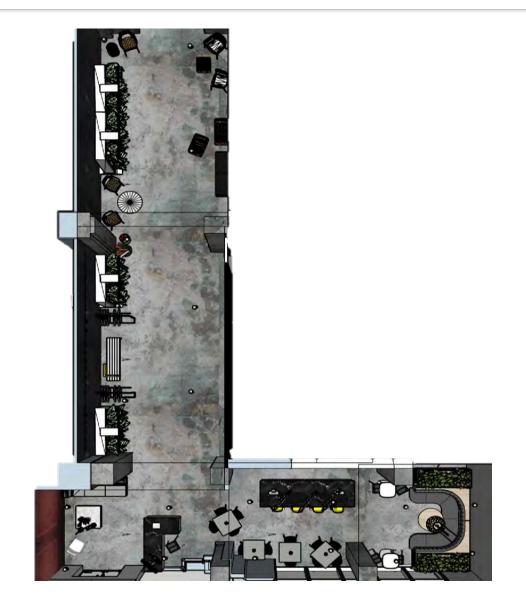

nu similar to Clean Eatz, in which customers can pre-place a variety of meal orders from items made in-house and have the quantity they desire ready for pick-up at a time they requested. Along with a full-meal menu will be a smoothie & protein bar as well as a merchandise corner where members can buy workout gear seen in their classes along with exercise attire. The wellness center will focus on skincare, through facials, massages, and cosmetics. In the area, there is only one specialty exercise studio, The Row-buse on Mercantile Drive. Because of this, our teamfeels that this space is in the ideal location to be successful as a multi-studio space that caters to many different exercise needs, along with food and wellness.

#### SPACESECTIONALPERSPECTIVE





# ENTRY/RETAL/BARFINSHES&PLAN







### ENTRYPERSPECTIVE





### BARPERSPECTIVE







### RETALLOUNGEPERSPECTIVE





### CYCLESTUDOFINSHES&PLAN







### CYCLESTUDOPERSPECTIVES







## YOGASTUDORNSHES&PLAN







### YOGASTUDOPERSPECTIVE





### WELLNESS ROOM FINGHES & PLAN







### WELLNESS ROOM PERSPECTIVE





### FLEXSPACEFINSHES&PLAN







## REX SPACE PERSPECTIVE







## AERIALYOGASPACETINSHES&PLAN







### AFRIALYOGASPACEPERSPECTIVE



**FLEXSPACE ENTRY** 







### MEZZANNELEVEL FINSHES & PLAN







#### MEZZANNE LEVEL PERSPECTIVE

ADARESTROOM/ CHANGING ROOM

STORAGEFOR
DIMDERPANELSTO
SPLIT SPACEINHALF,
STAIR ACCESSTO
SEPARATEHALVES





# BATH-ROOM/LOCKER ROOMFINSHES & PLAN







### BATH-ROOM&LOCKER ROOMPERSPECTIVES







### BATH-ROOM&LOCKER ROOMPERSPECTIVES









#### PRIGNGPLAN



####