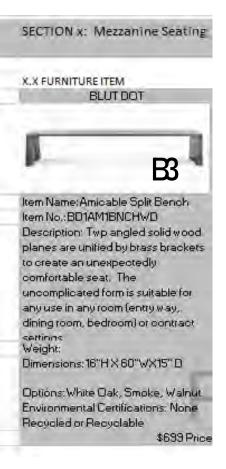

| Dimensions: 15.7"H x 15.7" W  Options: Circle, Sqaure, Straight, Broken Line, Teardrop shape Environmental Certifications: UL Recycled or Recyclable                                                                                                                                                            | Dimensions: 21.3   27.6" H x 18.9   28" L x 18.9   28" W  Options: Black, White                                                                                                                                  |  |





### **FINAL BLOGET**

| ПЕМ             | <b>COSTPERSQFT</b> | AREA       | SUBTOTAL     |
|-----------------|--------------------|------------|--------------|
| CONSTRUCTION    | ~\$175             | 8700 SQFT  | ~\$1,522,500 |
| PROFESSIONALFEE | \$1                | 8700 SQ.FT | \$8,700      |
| ₩.E             |                    |            | \$112,030    |
|                 |                    |            | <u> </u>     |
| TOTAL           |                    |            | \$1,643,230  |