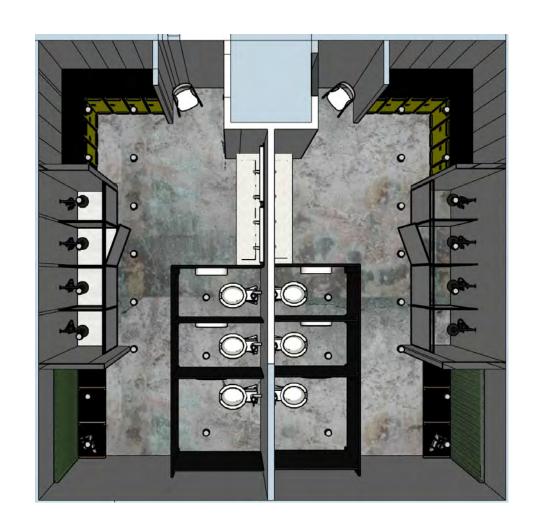

ferent exercise needs, along with food and wellness.

#### SPACESECTIONALPERSPECTIVE





# ENTRY/RETAL/BARFINSHES&PLAN







### ENTRYPERSPECTIVE





### BARPERSPECTIVE







### RETALLOUNGEPERSPECTIVE





### CYCLESTUDOFINSHES&PLAN







### CYCLESTUDOPERSPECTIVES







## YOGASTUDORNSHES&PLAN







### YOGASTUDOPERSPECTIVE





### WELLNESS ROOM FINGHES & PLAN







### WELLNESS ROOM PERSPECTIVE





### FLEXSPACEFINSHES&PLAN







## REX SPACE PERSPECTIVE







## AERIALYOGASPACETINSHES&PLAN







### AFRIALYOGASPACEPERSPECTIVE



**FLEXSPACE ENTRY** 







### MEZZANNELEVEL FINSHES & PLAN







#### MEZZANNE LEVEL PERSPECTIVE

ADARESTROOM/ CHANGING ROOM

STORAGEFOR
DIMDERPANELSTO
SPLIT SPACEINHALF,
STAIR ACCESSTO
SEPARATEHALVES





# BATH-ROOM/LOCKER ROOMFINSHES & PLAN







### BATH-ROOM&LOCKER ROOMPERSPECTIVES







### BATH-ROOM&LOCKER ROOMPERSPECTIVES









#### PRIGNGPLAN



#### SPECS: F,F,W



SECTION x: BATHROOM/LOCKER

BLU DOT

Item Name:Logan Industrial Dining Bench

Description: Made of solid wood, re-sawing

Dimensions:64"w x 16"d x 19"h.

Environmental Certifications: None

\$319.20 Price

Options:Solid acacia wood

Recycled or Recyclable

Item No.:7887809

beautifully proportioned and well executed and rough-hewing give our Logan Industrial

bench. It does not connect to the internet, Dining Bench its rugged good looks. The disrupt industry or reimagine a damn thing. process makes each piece subtly one-of-a-

\$1,199.20 Price

X.X CHANGING AREA BENCH

Item Name:Daybench

Item No.:226282700809

Description: This is a bench. A really

Dim