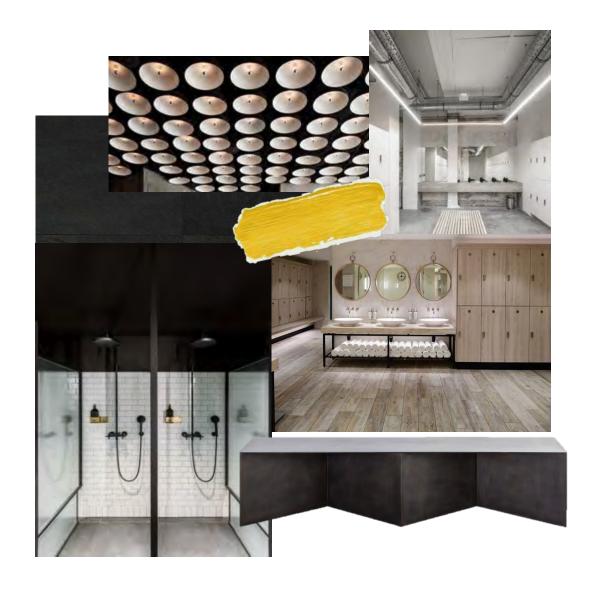

rent exercise needs, along with food and wellness.

#### SPACESECTIONALPERSPECTIVE





# ENTRY/RETAL/BARFINSHES&PLAN







### ENTRYPERSPECTIVE





### BARPERSPECTIVE







### RETALLOUNGEPERSPECTIVE





### CYCLESTUDOFINSHES&PLAN







### CYCLESTUDOPERSPECTIVES







## YOGASTUDORNSHES&PLAN







### YOGASTUDOPERSPECTIVE





### WELLNESS ROOM FINGHES & PLAN







### WELLNESS ROOM PERSPECTIVE





### FLEXSPACEFINSHES&PLAN







## REX SPACE PERSPECTIVE







## AERIALYOGASPACETINSHES&PLAN







### AFRIALYOGASPACEPERSPECTIVE



**FLEXSPACE ENTRY** 







### MEZZANNELEVEL FINSHES & PLAN







#### MEZZANNE LEVEL PERSPECTIVE

ADARESTROOM/ CHANGING ROOM

STORAGEFOR
DIMDERPANELSTO
SPLIT SPACEINHALF,
STAIR ACCESSTO
SEPARATEHALVES





# BATH-ROOM/LOCKER ROOMFINSHES & PLAN







### BATH-ROOM&LOCKER ROOMPERSPECTIVES







### BATH-ROOM&LOCKER ROOMPERSPECTIVES









#### PRIGNGPLAN



#### SPECS: F,F,W



SECTION x: BATHROOM/LOCKER

BLU DOT

Item Name:Logan Industrial Dining Bench

Description: Made of solid wood, re-sawing

Dimensions:64"w x 16"d x 19"h.

Environmental Certifications: None

\$319.20 Price

Options:Solid acacia wood

Recycled or Recyclable

Item No.:7887809

beautifully proportioned and well executed and rough-hewing give our Logan Industrial

bench. It does not connect to the internet, Dining Bench its rugged good looks. The disrupt industry or reimagine a damn thing. process makes each piece subtly one-of-a-

\$1,199.20 Price

X.X CHANGING AREA BENCH

Item Name:Daybench

Item No.:226282700809

Description: This is a bench. A really

Dimen