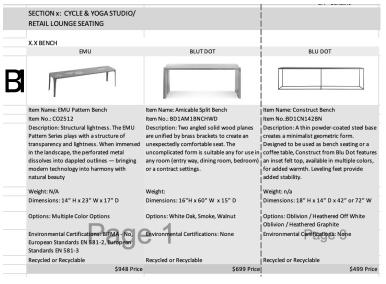

#### SPECS: F,F,W

SECTION x: BATHROOM/LOCKER

BLU DOT

Item Name:Logan Industrial Dining Bench

Description: Made of solid wood, re-sawing

Dimensions:64"w x 16"d x 19"h.

Environmental Certifications: None

\$319.20 Price

Options:Solid acacia wood

Recycled or Recyclable

Item No.:7887809

beautifully proportioned and well executed and rough-hewing give our Logan Industrial

bench. It does not connect to the internet, Dining Bench its rugged good looks. The disrupt industry or reimagine a damn thing. process makes each piece subtly one-of-a-

\$1,199.20 Price

X.X CHANGING AREA BENCH

Item Name:Daybench

Item No.:226282700809

Description: This is a bench. A really

Dimensions:55 in W x 19 in D x 17 in H

Options:Blush, Grey/Green, Oxblood

Environmental Certifications: None

Recycled or Recyclable

It's just good.Ink Leather: An aniline leather kind. with a soft matte finish and velvety feel

ROOMS

X.X LOUNGE SEATING

| Page 2                                                                                                                                                                                                                                                                                                                                                                                                                                                                                                                                                                                                                                                                                                                                                                                                                                                                                                                                                                                                                                                                                                                                                                                                                                                                                                                                                                                                                                                                                                                                                                                                                                                                                                                                                                                                                                                                                                                                                                                                                                                                                                                         |                                                                                                                                                                                                                                                                                                                 | Page 4                                                                                                                                                                                                           |  |
|--------------------------------------------------------------------------------------------------------------------------------------------------------------------------------------------------------------------------------------------------------------------------------------------------------------------------------------------------------------------------------------------------------------------------------------------------------------------------------------------------------------------------------------------------------------------------------------------------------------------------------------------------------------------------------------------------------------------------------------------------------------------------------------------------------------------------------------------------------------------------------------------------------------------------------------------------------------------------------------------------------------------------------------------------------------------------------------------------------------------------------------------------------------------------------------------------------------------------------------------------------------------------------------------------------------------------------------------------------------------------------------------------------------------------------------------------------------------------------------------------------------------------------------------------------------------------------------------------------------------------------------------------------------------------------------------------------------------------------------------------------------------------------------------------------------------------------------------------------------------------------------------------------------------------------------------------------------------------------------------------------------------------------------------------------------------------------------------------------------------------------|-----------------------------------------------------------------------------------------------------------------------------------------------------------------------------------------------------------------------------------------------------------------------------------------------------------------|------------------------------------------------------------------------------------------------------------------------------------------------------------------------------------------------------------------|--|
| ecycled or Recyclable                                                                                                                                                                                                                                                                                                                                                                                                                                                                                                                                                                                                                                                                                                                                                                                                                                                                                                                                                                                                                                                                                                                                                                                                                                                                                                                                                                                                                                                                                                                                                                                                                                                                                                                                                                                                                                                                                                                                                                                                                                                                                                          | Recycled or Recyclable                                                                                                                                                                                                                                                                                          | Recycled or Recyclable                                                                                                                                                                                           |  |
| \$ 3074Price                                                                                                                                                                                                                                                                                                                                                                                                                                                                                                                                                                                                                                                                                                                                                                                                                                                                                                                                                                                                                                                                                                                                                                                                                                                                                                                                                                                                                                                                                                                                                                                                                                                                                                                                                                                                                                                                                                                                                                                                                                                                                                                   | \$1,799.00                                                                                                                                                                                                                                                                                                      | \$448Price                                                                                                                                                                                                       |  |
|                                                                                                                                                                                                                                                                                                                                                                                                                                                                                                                                                                                                                                                                                                                                                                                                                                                                                                                                                                                                                                                                                                                                                                                                                                                                                                                                                                                                                                                                                                                                                                                                                                                                                                                                                                                                                                                                                                                                                                                                                                                                                                                                |                                                                                                                                                                                                                                                                                                                 |                                                                                                                                                                                                                  |  |
| SECTION X: CYCLE & YOGA STUDIO /<br>RETAIL LOUNGE                                                                                                                                                                                                                                                                                                                                                                                                                                                                                                                                                                                                                                                                                                                                                                                                                                                                                                                                                                                                                                                                                                                                                                                                                                                                                                                                                                                                                                                                                                                                                                                                                                                                                                                                                                                                                                                                                                                                                                                                                                                                              |                                                                                                                                                                                                                                                                                                                 |                                                                                                                                                                                                                  |  |
| C.X Spin Studio Lighting                                                                                                                                                                                                                                                                                                                                                                                                                                                                                                                                                                                                                                                                                                                                                                                                                                                                                                                                                                                                                                                                                                                                                                                                                                                                                                                                                                                                                                                                                                                                                                                                                                                                                                                                                                                                                                                                                                                                                                                                                                                                                                       | X.X Yoga Studio Lighting                                                                                                                                                                                                                                                                                        | X.X Yoga/ Lounge Lighting                                                                                                                                                                                        |  |
| FLOS                                                                                                                                                                                                                                                                                                                                                                                                                                                                                                                                                                                                                                                                                                                                                                                                                                                                                                                                                                                                                                                                                                                                                                                                                                                                                                                                                                                                                                                                                                                                                                                                                                                                                                                                                                                                                                                                                                                                                                                                                                                                                                                           | FLOS                                                                                                                                                                                                                                                                                                            | MOOI                                                                                                                                                                                                             |  |
|                                                                                                                                                                                                                                                                                                                                                                                                                                                                                                                                                                                                                                                                                                                                                                                                                                                                                                                                                                                                                                                                                                                                                                                                                                                                                                                                                                                                                                                                                                                                                                                                                                                                                                                                                                                                                                                                                                                                                                                                                                                                                                                                |                                                                                                                                                                                                                                                                                                                 |                                                                                                                                                                                                                  |  |
| tem Name: AIM Multicanopy                                                                                                                                                                                                                                                                                                                                                                                                                                                                                                                                                                                                                                                                                                                                                                                                                                                                                                                                                                                                                                                                                                                                                                                                                                                                                                                                                                                                                                                                                                                                                                                                                                                                                                                                                                                                                                                                                                                                                                                                                                                                                                      | Item Name: Arrangements- Small                                                                                                                                                                                                                                                                                  | Item Name: Non-Random Pendant                                                                                                                                                                                    |  |
| tem No.: FLSAIM48                                                                                                                                                                                                                                                                                                                                                                                                                                                                                                                                                                                                                                                                                                                                                                                                                                                                                                                                                                                                                                                                                                                                                                                                                                                                                                                                                                                                                                                                                                                                                                                                                                                                                                                                                                                                                                                                                                                                                                                                                                                                                                              | Item No.: FLSF0406030                                                                                                                                                                                                                                                                                           | Item No.MI3NONRANDOM1                                                                                                                                                                                            |  |
| pescription: Created by the Bouroullec<br>rorothers in 2010, the AIM ceiling light is a<br>lesign stripped to its most basic - and<br>seautiful -essence. This innovative form of<br>nodern pendant lighting is constructed from<br>varnished aluminum sheet with a photo-<br>tched optical PC (polycarbonate) shade. The<br>thermal reflector is photo-ethed ABS. The                                                                                                                                                                                                                                                                                                                                                                                                                                                                                                                                                                                                                                                                                                                                                                                                                                                                                                                                                                                                                                                                                                                                                                                                                                                                                                                                                                                                                                                                                                                                                                                                                                                                                                                                                         | Description: Arrangements is a modular<br>system of geometric light elements that can<br>be combined in different ways, creating<br>multiple compositions into individual<br>chandeliers. Each unit simply attaches onto<br>the previous one as if resting, balancing<br>perfectly as a part of a glowing chain | Description:.  Old ladies call them neatly coiled balls of yarn, Kids talk about soap bubbles hanging from lightbulbs, Some say they are there to light up Arabian nights, Moooi says they're Non Random Lights. |  |
| able can be adjusted to allow the fixture<br>lead and light distribution to be aimed in<br>whatever way you choose.                                                                                                                                                                                                                                                                                                                                                                                                                                                                                                                                                                                                                                                                                                                                                                                                                                                                                                                                                                                                                                                                                                                                                                                                                                                                                                                                                                                                                                                                                                                                                                                                                                                                                                                                                                                                                                                                                                                                                                                                            |                                                                                                                                                                                                                                                                                                                 |                                                                                                                                                                                                                  |  |
| ead and light distribution to be aimed in                                                                                                                                                                                                                                                                                                                                                                                                                                                                                                                                                                                                                                                                                                                                                                                                                                                                                                                                                                                                                                                                                                                                                                                                                                                                                                                                                                                                                                                                                                                                                                                                                                                                                                                                                                                                                                                                                                                                                                                                                                                                                      | Weight: .09lb                                                                                                                                                                                                                                                                                                   | Weight: 18 to 30 lbs                                                                                                                                                                                             |  |
| ead and light distribution to be aimed in whatever way you choose.                                                                                                                                                                                                                                                                                                                                                                                                                                                                                                                                                                                                                                                                                                                                                                                                                                                                                                                                                                                                                                                                                                                                                                                                                                                                                                                                                                                                                                                                                                                                                                                                                                                                                                                                                                                                                                                                                                                                                                                                                                                             | Weight: .09lb<br>Dimensions: 15.7"H x 15.7" W                                                                                                                                                                                                                                                                   | Weight: 18 to 30 lbs<br>Dimensions: 21.3   27.6" H x 18.9   28" L x<br>18.9   28" W                                                                                                                              |  |
| ead and light distribution to be aimed in<br>whatever way you choose.<br>Weight: 36lb                                                                                                                                                                                                                                                                                                                                                                                                                                                                                                                                                                                                                                                                                                                                                                                                                                                                                                                                                                                                                                                                                                                                                                                                                                                                                                                                                                                                                                                                                                                                                                                                                                                                                                                                                                                                                                                                                                                                                                                                                                          |                                                                                                                                                                                                                                                                                                                 | Dimensions: 21.3   27.6" H x 18.9   28" L x                                                                                                                                                                      |  |
| read and light distribution to be aimed in whatever way you choose.  Veight: 361b  vei | Dimensions: 15.7"H x 15.7" W  Options: Circle, Sqaure, Straight, Broken Line, Teardrop shape Environmental Certifications: UL                                                                                                                                                                                   | Dimensions: 21.3   27.6" H x 18.9   28" L x 18.9   28" W Options: Black, White Environmental Certifications: UL                                                                                                  |  |
| need and light distribution to be aimed in whatever way you choose.  Weight: 36lb  Immensions: 9.6" H x 8.3" W x 8.3" D  Options: White, Bronze, Black                                                                                                                                                                                                                                                                                                                                                                                                                                                                                                                                                                                                                                                                                                                                                                                                                                                                                                                                                                                                                                                                                                                                                                                                                                                                                                                                                                                                                                                                                                                                                                                                                                                                                                                                                                                                                                                                                                                                                                         | Dimensions: 15.7"H x 15.7" W  Options: Circle, Sqaure, Straight, Broken Line, Teardrop shape Environmental Certifications: UL Recycled or Recyclable                                                                                                                                                            | Dimensions: 21.3   27.6" H x 18.9   28" L x 18.9   28" W  Options: Black, White                                                                                                                                  |  |