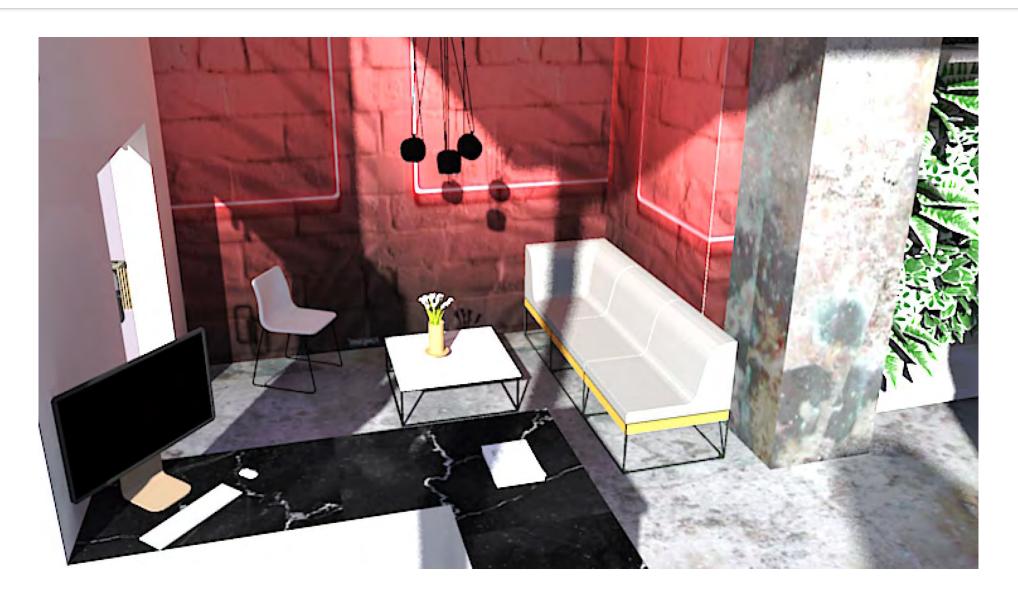

which customers can pre-place a variety of meal orders from items made in-house and have the quantity they desire ready for pick-up at a time they requested. Along with a full-meal menu will be a smoothie & protein bar as well as a merchandise corner where members can buy workout gear seen in their classes along with exercise attire. The wellness center will focus on skincare, through facials, massages, and cosmetics. In the area, there is only one specialty exercise studio, The Row-buse on Mercantile Drive. Because of this, our teamfeels that this space is in the ideal location to be successful as a multi-studio space that caters to many different exercise needs, along with food and wellness.

#### SPACESECTIONALPERSPECTIVE





# ENTRY/RETAL/BARFINSHES&PLAN







### ENTRYPERSPECTIVE





### BARPERSPECTIVE







### RETALLOUNGEPERSPECTIVE





### CYCLESTUDOFINSHES&PLAN







### CYCLESTUDOPERSPECTIVES







## YOGASTUDORNSHES&PLAN







### YOGASTUDOPERSPECTIVE





### WELLNESS ROOM FINGHES & PLAN







### WELLNESS ROOM PERSPECTIVE





### FLEXSPACEFINSHES&PLAN







## REX SPACE PERSPECTIVE







## AERIALYOGASPACETINSHES&PLAN







### AFRIALYOGASPACEPERSPECTIVE



**FLEXSPACE ENTRY** 







### MEZZANNELEVEL FINSHES & PLAN







#### MEZZANNE LEVEL PERSPECTIVE

ADARESTROOM/ CHANGING ROOM

STORAGEFOR
DIMDERPANELSTO
SPLIT SPACEINHALF,
STAIR ACCESSTO
SEPARATEHALVES





# BATH-ROOM/LOCKER ROOMFINSHES & PLAN







### BATH-ROOM&LOCKER ROOMPERSPECTIVES







### BATH-ROOM&LOCKER ROOMPERSPECTIVES









#### PRIGNGPLAN



#### SPECS: F,F,W



SECTION x: