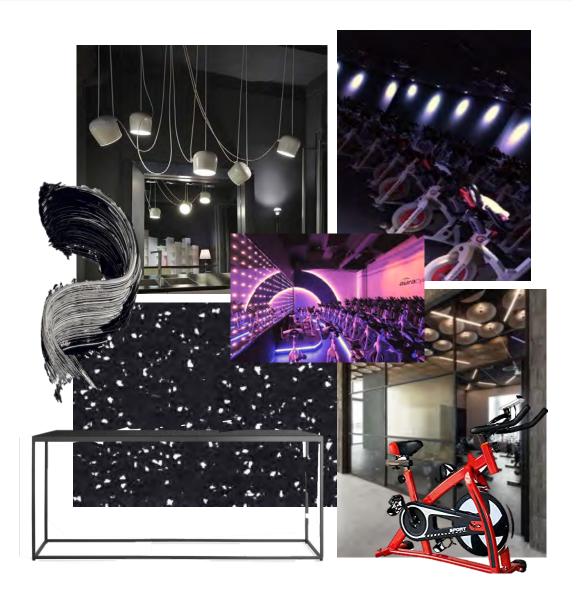

e quantity they desire ready for pick-up at a time they requested. Along with a full-meal menu will be a smoothie & protein bar as well as a merchandise corner where members can buy workout gear seen in their classes along with exercise attire. The wellness center will focus on skincare, through facials, massages, and cosmetics. In the area, there is only one specialty exercise studio, The Row-buse on Mercantile Drive. Because of this, our teamfeels that this space is in the ideal location to be successful as a multi-studio space that caters to many different exercise needs, along with food and wellness.

#### SPACESECTIONALPERSPECTIVE





# ENTRY/RETAL/BARFINSHES&PLAN







### ENTRYPERSPECTIVE





### BARPERSPECTIVE







### RETALLOUNGEPERSPECTIVE





### CYCLESTUDOFINSHES&PLAN







### CYCLESTUDOPERSPECTIVES







## YOGASTUDORNSHES&PLAN







### YOGASTUDOPERSPECTIVE





### WELLNESS ROOM FINGHES & PLAN







### WELLNESS ROOM PERSPECTIVE





### FLEXSPACEFINSHES&PLAN







## REX SPACE PERSPECTIVE







## AERIALYOGASPACETINSHES&PLAN







### AFRIALYOGASPACEPERSPECTIVE



**FLEXSPACE ENTRY** 







### MEZZANNELEVEL FINSHES & PLAN







#### MEZZANNE LEVEL PERSPECTIVE

ADARESTROOM/ CHANGING ROOM

STORAGEFOR
DIMDERPANELSTO
SPLIT SPACEINHALF,
STAIR ACCESSTO
SEPARATEHALVES





# BATH-ROOM/LOCKER ROOMFINSHES & PLAN







### BATH-ROOM&LOCKER ROOMPERSPECTIVES







### BATH-ROOM&LOCKER ROOMPERSPECTIVES









#### PRIGNGPLAN



#### SPECS: F,F,W



SECTION x: BATHROOM/LOCKER

BLU DOT

Item Name:Logan Industrial Dining Bench

Description: Made of soli