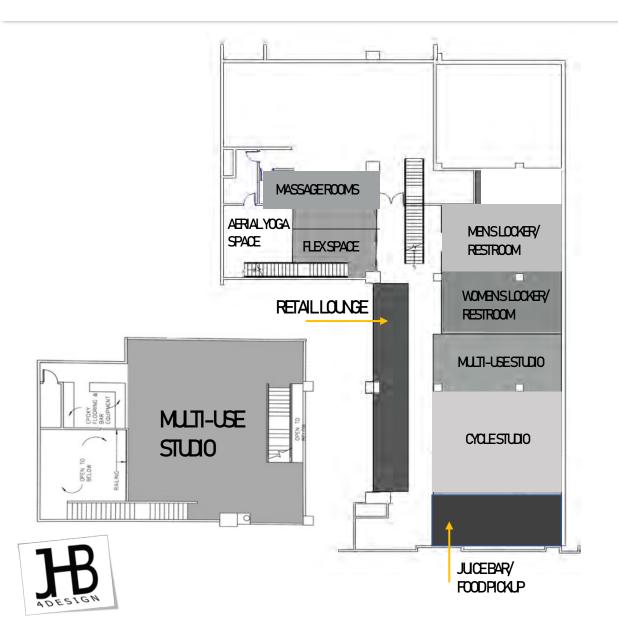

#### DESIGNOONCEPT

that incorporates wellness features and food.



Raleigh having recently been listed as the Nb. 2 spot *globally* for quality of life, we at 4Design spent time researching what a "good" quality of life means to the residents of Raleigh. Often, the answer combined three main elements: stable finances, great friends & family, and good health.

Diving deeper into the last component and understanding the culture of Raleigh, we learned exercise plays a big role in many of the resident's lives. Wake county being ranked 2nd out of 100 in health with a median household income of 65,000, Raleigh is a fit, health conscious community that has the values and income to support a fitness business. Knowing howactive the community is, 4Design was surprised to see no exercise studios located on Fayetteville St. other than the YMCA located a few blocks