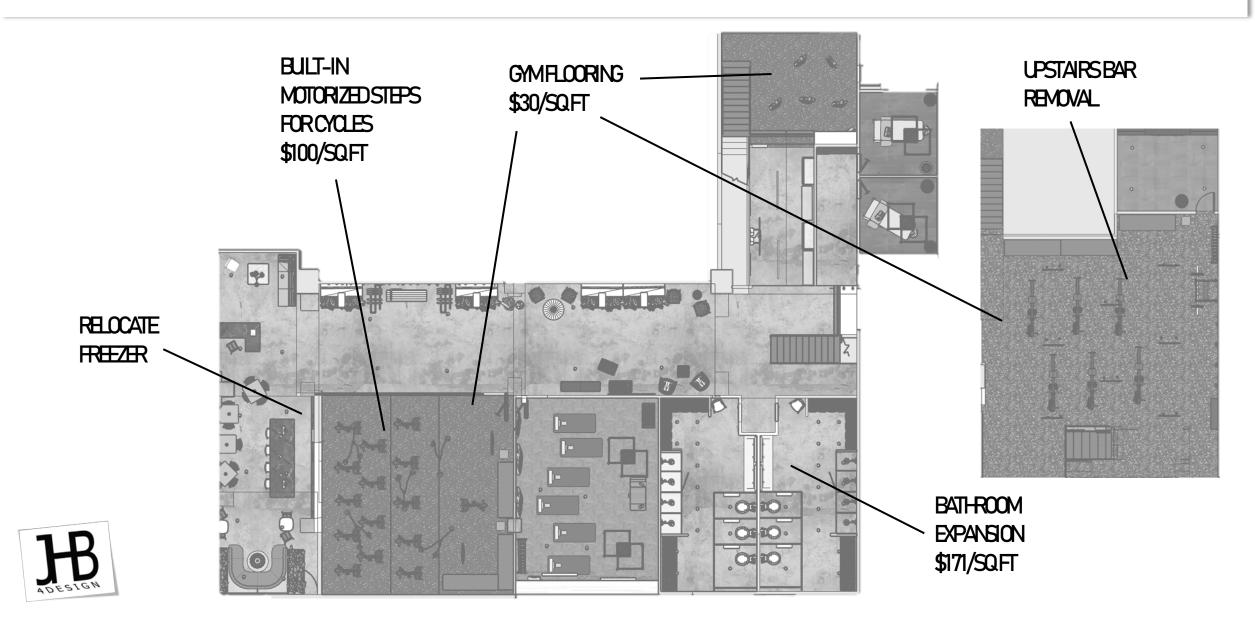

PLAN







### ENTRYPERSPECTIVE





### BARPERSPECTIVE







### RETALLOUNGEPERSPECTIVE





### CYCLESTUDOFINSHES&PLAN







### CYCLESTUDOPERSPECTIVES







## YOGASTUDORNSHES&PLAN







### YOGASTUDOPERSPECTIVE





### WELLNESS ROOM FINGHES & PLAN







### WELLNESS ROOM PERSPECTIVE





### FLEXSPACEFINSHES&PLAN







## REX SPACE PERSPECTIVE







## AERIALYOGASPACETINSHES&PLAN







### AFRIALYOGASPACEPERSPECTIVE



**FLEXSPACE ENTRY** 







### MEZZANNELEVEL FINSHES & PLAN







#### MEZZANNE LEVEL PERSPECTIVE

ADARESTROOM/ CHANGING ROOM

STORAGEFOR
DIMDERPANELSTO
SPLIT SPACEINHALF,
STAIR ACCESSTO
SEPARATEHALVES





# BATH-ROOM/LOCKER ROOMFINSHES & PLAN







### BATH-ROOM&LOCKER ROOMPERSPECTIVES







### BATH-ROOM&LOCKER ROOMPERSPECTIVES









#### PRIGNGPLAN



#### SPECS: F,F,W



SECTION x: BATHROOM/LOCKER

BLU DOT

Item Name:Logan Industrial Dining Bench

Description: Made of solid wood, re-sawing

Dimensions:64"w x 16"d x 19"h.

Environmental Certifications: None

\$319.20 Price

Options:Solid acacia wood

Recycled or Recyclable

Item No.:7887809

beautifully proportioned and well executed and rough-hewing give our Logan Industrial

bench. It does not connect to the internet, Dining Bench its rugged good looks. The disrupt industry or reimagine a damn thing. process makes each piece subtly one-of-a-

\$1,199.20 Price

X.X CHANGING AREA BENCH

Item Name:Daybench

Item No.:226282700809

Description: This is a bench. A really

Dimensions:55 in W x 19 in D x 17 in H

Options:Blush, Grey/Green, Oxblood

Environmental Certifications: None

Recycl