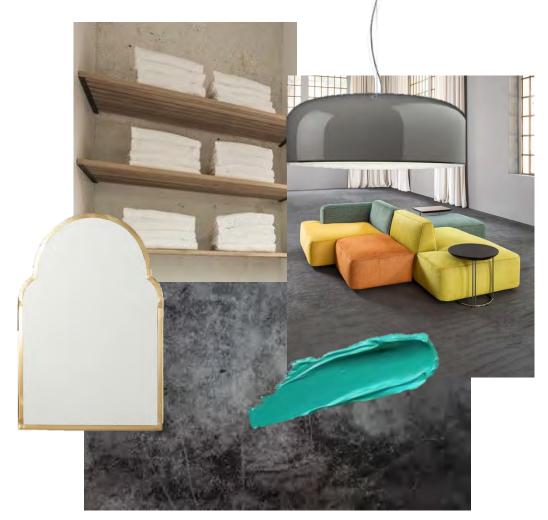

#### SPECS: F,F,W

SECTION x: BATHROOM/LOCKER

BLU DOT

Item Name:Logan Industrial Dining Bench

Description: Made of solid wood, re-sawing

Dimensions:64"w x 16"d x 19"h.

Environmental Certifications: None

\$319.20 Price