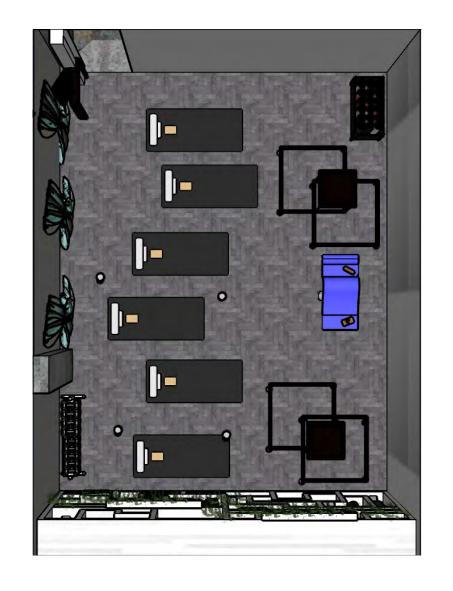

ed. Along with a full-meal menu will be a smoothie & protein bar as well as a merchandise corner where members can buy workout gear seen in their classes along with exercise attire. The wellness center will focus on skincare, through facials, massages, and cosmetics. In the area, there is only one specialty exercise studio, The Row-buse on Mercantile Drive. Because of this, our teamfeels that this space is in the ideal location to be successful as a multi-studio space that caters to many different exercise needs, along with food and wellness.

#### SPACESECTIONALPERSPECTIVE





# ENTRY/RETAL/BARFINSHES&PLAN







### ENTRYPERSPECTIVE





### BARPERSPECTIVE







### RETALLOUNGEPERSPECTIVE





### CYCLESTUDOFINSHES&PLAN







### CYCLESTUDOPERSPECTIVES







## YOGASTUDORNSHES&PLAN







### YOGASTUDOPERSPECTIVE





### WELLNESS ROOM FINGHES & PLAN







### WELLNESS ROOM PERSPECTIVE





### FLEXSPACEFINSHES&PLAN







## REX SPACE PERSPECTIVE







## AERIALYOGASPACETINSHES&PLAN







### AFRIALYOGASPACEPERSPECTIVE



**FLEXSPACE ENTRY** 







### MEZZANNELEVEL FINSHES & PLAN







#### MEZZANNE LEVEL PERSPECTIVE

ADARESTROOM/ CHANGING ROOM

STORAGEFOR
DIMDERPANELSTO
SPLIT SPACEINHALF,
STAIR ACCESSTO
SEPARATEHALVES





# BATH-ROOM/LOCKER ROOMFINSHES & PLAN







### BATH-ROOM&LOCKER ROOMPERSPECTIVES







### BATH-ROOM&LOCKER ROOMPERSPECTIVES









#### PRIGNGPLAN



#### SPECS: F,F,W



SECTION x: BATHROOM/LOCKER

BLU DOT

Item Name:Logan Industrial Dining Bench

Description: Made of solid wood, re-sawing

Dimensions:64"w x 16"d x 19"h.

Environmenta