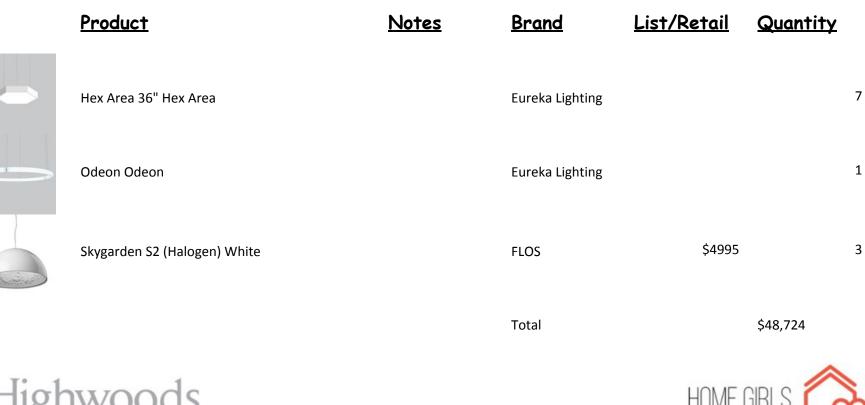

# Upper Mezzanine Budget Plan

|      | <u>Product</u>                 | <u>Notes</u> | Brand     | <u>List/Retail</u> | <u>Quantity</u> |
|------|--------------------------------|--------------|-----------|--------------------|-----------------|
| J    | Line Personal Table            |              | Uhuru     | \$450              | 3               |
|      | Havn Lounge Chair              |              | Studio TK | \$3,495            | 4               |
|      | Comida Chair 9662 COMIDA CHAIR |              | Falcon    | \$734              | 9               |
|      | Square Table 7700 Series       |              | Falcon    | \$1122             | 7               |
|      | Sistema Lounge System 3-Seat   |              | Coalesse  | \$3,940            | 1               |
| High | woods                          |              |           | HOME C             | BIRLS           |