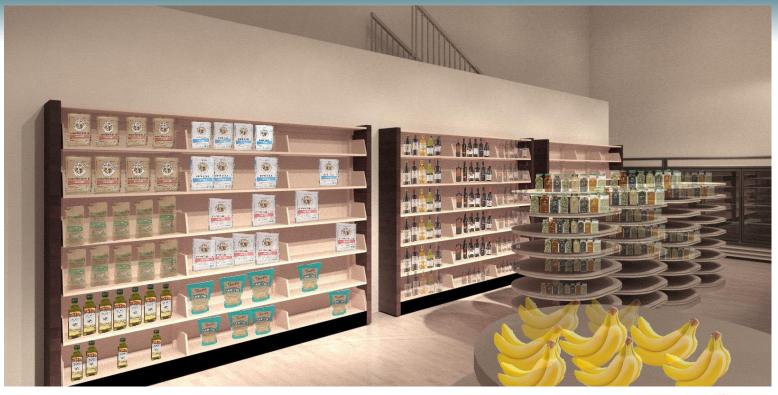

|
|     | Bread Display Racks, Single Sided Wood<br>Gondola Shelf Kit 12ft L |              | Lozier   | \$1679             | 4               |
|     | Diamonds are Forever Rose String Lights                            |              | LuxLumi  | \$23               | 1               |
| Ð   | Light Rods LED Sconce                                              |              | West Elm | \$179              | 10              |
|     | Skygarden S2 (Halogen) White                                       |              | FLOS     | \$4995             | 17              |
| Hig | hwoods                                                             |              |          | HON                | AE GIRLS 🟠      |

#### **Abbreviated Grocery**







RCP







# Renderings







# Renderings







#### Marketplace Budget Plan

| Image | Product                            | Notes | Brand      | List/Retail | Quantity | Reference | <u>(ExF)</u> |
|-------|------------------------------------|-------|------------|-------------|----------|-----------|--------------|
| 4     | Convex Outdoor Wall Lighting black |       | Zero       |             | \$709    | 6         | \$ 4,254.00  |
|       | TrueFashion Track Lighting         |       | Philips    |             | \$39     | 12        | \$   468.00  |
|       | Promotional Table                  |       | Madix Inc. |             | \$236    | 2         | \$ 472.00    |
|       | Mobile Produce Display             |       | Madix Inc. |             | \$349    | 3         | \$ 1,047.00  |
|       | Round Feature Aisle Display