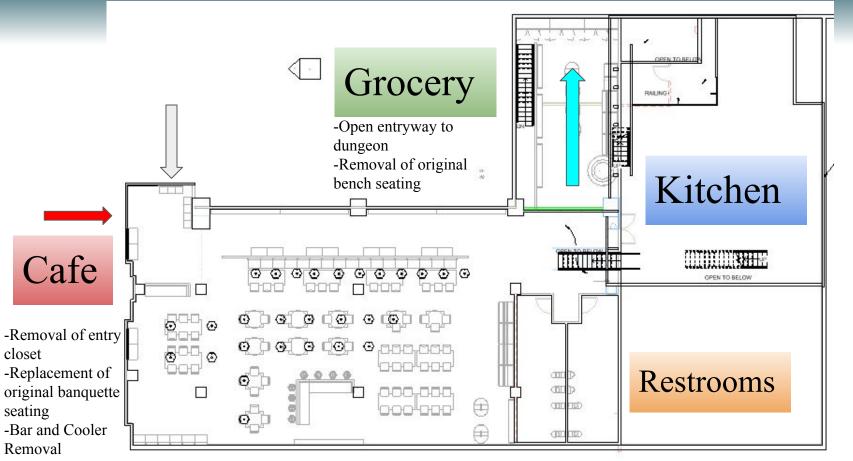

# **Refined Program/Concept**

Home Girls proposes to convert Suite 120 on the ground floor of PNC Plaza into a sophisticated, meaning sleek and practical, design for this café and lounge. This includes an abbreviated grocery store that will be available to local residents. Proposed changes include removing the current built-in bar and refrigerator, replacing the banquette seating in the front with updated lounge pieces, and adding other café seating. A walkway will be placed near the existing front door, which will allow outside users of the grocery store to access it from the street. We will update the existing restroom finishes, but will leave them in their existing locations. The commercial kitchen will remain in its current location as well. We will convert the back room into condensed grocery, as well as provide kiosks with available items from the café's menu throughout the space. The mezzanine level will be utilized for extra lounge and café seating.

#### **Floorplan + Pricing Plan : Floor 1**

Grocery Shelving