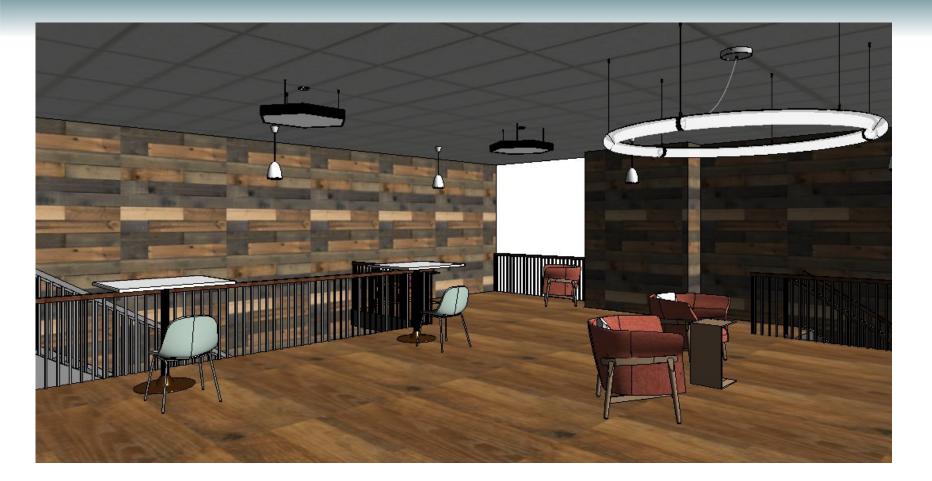

| <u>Notes</u> | <u>Brand</u>          | <u>List/Retail</u> | <u>Quantity</u> |
|--------|-----------------------------------|--------------|-----------------------|--------------------|-----------------|
|        | Stoddert Porcelain Console Sink   |              | Signature<br>Hardware | \$799              | 8               |
|        | Infinity Brass Rectangular Mirror |              | CB2                   | \$149              | 8               |
| Ð      | Light Rods LED Sconce             |              | West Elm              | \$179              | 10              |
| High   | woods                             |              | Total                 | \$9,374<br>HOME (  | IRLS            |

#### **Upper Mezzanine Lounge**







# Renderings



# Renderings



# Upper Mezzanine Budget Plan

|      | <u>Product</u>                 | <u>Notes</u> | Brand     | <u>List/Retail</u> | <u>Quantity</u> |
|------|--------------------------------|--------------|-----------|--------------------|-----------------|
| J    | Line Personal Table            |              | Uhuru     | \$450              | 3               |
|      | Havn Lounge Chair              |              | Studio TK | \$3,495            | 4               |
|      | Comida Chair 9662 COMIDA CHAIR |              | Falcon    | \$734              | 9               |
|      | Square Table 7700 Series       |              | Falcon    | \$1122             | 7               |
|      | Sistema Lounge System 3-Seat   |              | Coalesse  | \$3,940            | 1               |
| High | wo