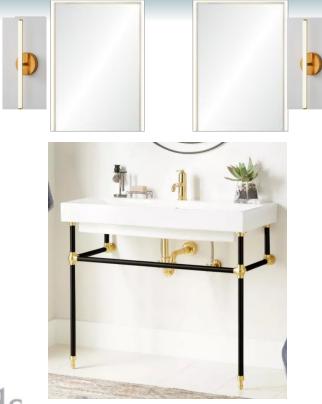

#### Restrooms

# Restrooms Budget Plan

| 1. 1 * | Product                           | <u>Notes</u> | <u>Brand</u>          | <u>List/Retail</u> | <u>Quantity</u> |
|--------|-----------------------------------|--------------|-----------------------|--------------------|-----------------|
|        | Stoddert Porcelain Console Sink   |              | Signature<br>Hardware | \$799              | 8               |
|        | Infinity Brass Rectangular Mirror |              | CB2                   | \$149              | 8               |
| Ð      | Light Rods LED Sconce             |              | West Elm              | \$179              | 10              |
| High   | woods                             |              | Total                 | \$9,374<br>HOME (  | IRLS            |