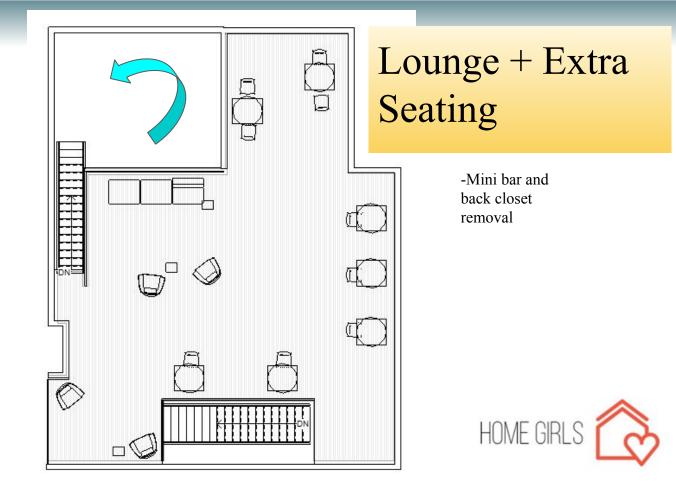

# **Refined Program/Concept**

Home Girls proposes to convert Suite 120 on the ground floor of PNC Plaza into a sophisticated, meaning sleek and practical, design for this café and lounge. This includes an abbreviated grocery store that will be available to local residents. Proposed changes include removing the current built-in bar and refrigerator, replacing the banquette seating in the front with updated lounge pieces, and adding other café seating. A walkway will be placed near the existing front door, which will allow outside users of the grocery store to access it from the street. We will update the existing restroom finishes, but will leave them in their existing locations. The commercial kitchen will remain in its current location as well. We will convert the back room into condensed grocery, as well as provide kiosks with available items from the café's menu throughout the space. The mezzanine level will be utilized for extra lounge and café seating.

#### **Upper Mezzanine Lounge**