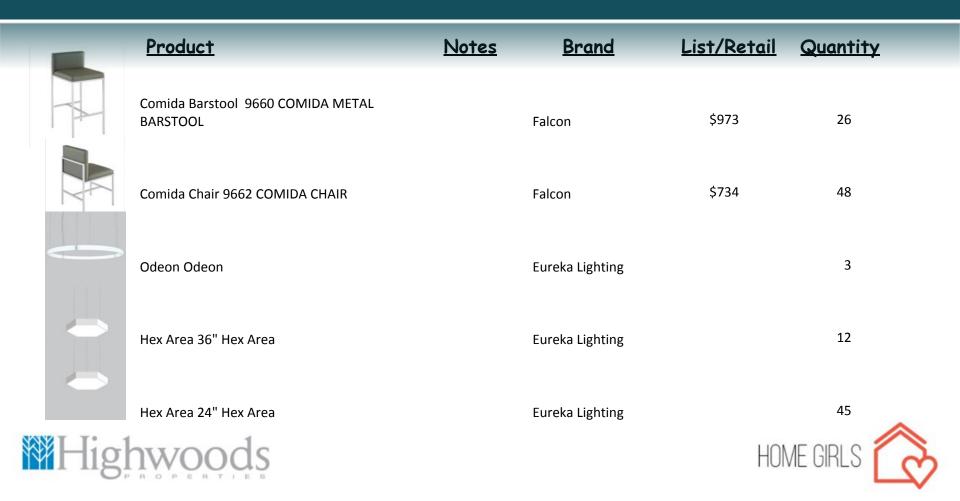

# Upper Mezzanine Budget Plan

|      | <u>Product</u>                 | <u>Notes</u> | Brand     | <u>List/Retail</u> | <u>Quantity</u> |
|------|--------------------------------|--------------|-----------|--------------------|-----------------|
| J    | Line Personal Table            |              | Uhuru     | \$450              | 3               |
|      | Havn Lounge Chair              |              | Studio TK | \$3,495            | 4               |
|      | Comida Chair 9662 COMIDA CHAIR |              | Falcon    | \$734              | 9               |
|      | Square Table 7700 Series       |              | Falcon    | \$1122             | 7               |
|      | Sistema Lounge System 3-Seat   |              | Coalesse  | \$3,940            | 1               |
| High | woods                          |              |           | HOME C             | BIRLS           |