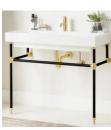

# Restrooms Budget Plan

| 1. 1 * | Product                           | <u>Notes</u> | <u>Brand</u>          | <u>List/Retail</u> | <u>Quantity</u> |
|--------|-----------------------------------|--------------|-----------------------|--------------------|-----------------|
|        | Stoddert Porcelain Console Sink   |              | Signature<br>Hardware | \$799              | 8               |
|        | Infinity Brass Rectangular Mirror |              | CB2                   | \$149              | 8               |
| Ð      | Light Rods LED Sconce             |              | West Elm              | \$179              | 10              |
| High   | woods                             |              | Total                 | \$9,374<br>HOME (  | IRLS            |