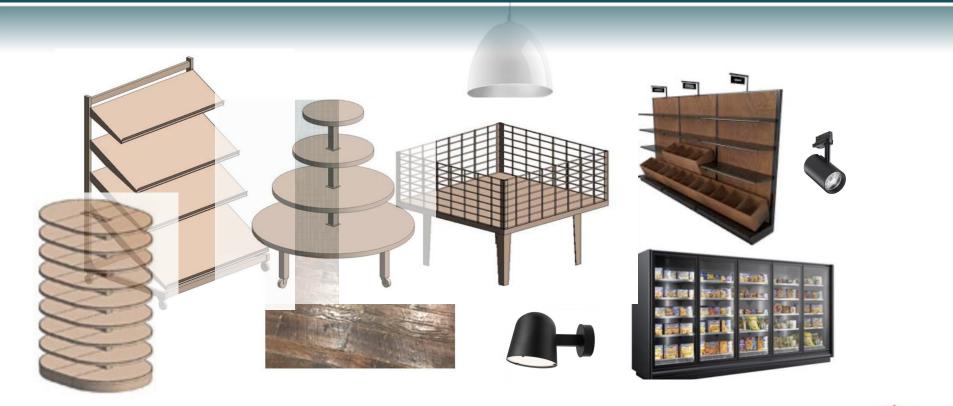

#### Marketplace Budget Plan

| Image | Product                            | Notes | Brand      | List/Retail | Quantity | Reference | <u>(ExF)</u> |
|-------|------------------------------------|-------|------------|-------------|----------|-----------|--------------|
| 4     | Convex Outdoor Wall Lighting black |       | Zero       |             | \$709    | 6         | \$ 4,254.00  |
|       | TrueFashion Track Lighting         |       | Philips    |             | \$39     | 12        | \$   468.00  |
|       | Promotional Table                  |       | Madix Inc. |             | \$236    | 2         | \$ 472.00    |
|       | Mobile Produce Display             |       | Madix Inc. |             | \$349    | 3         | \$ 1,047.00  |
|       | Round Feature Aisle Display        |       | Madix Inc  |             | \$367    | 4         | \$ 1,468.00  |

| Stacking Table                                                          | Madix Inc    | \$249  | 1  | \$ 249.00    |
|-------------------------------------------------------------------------|--------------|--------|----|--------------|
| Bread Display Racks, Single Sided Wood Gondola Shelf Kit 12ft<br>L      | Lozier       | \$1679 | 4  | \$ 6,716.00  |
| Black Refrigerated Sliding Glass Door Merchandiser with LED<br>Lighting | Beverage-Air | \$3568 | 2  | \$ 7,136.00  |
| Skygarden S2 (Halogen) White                                            | FLOS         | \$4995 | 17 | \$ 84,915.00 |