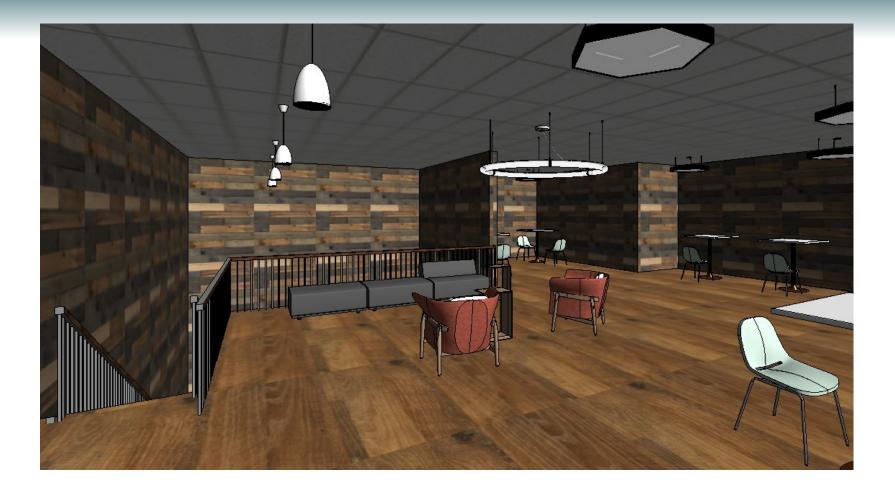

1 * | Product                           | <u>Notes</u> | <u>Brand</u>          | <u>List/Retail</u> | <u>Quantity</u> |
|--------|-----------------------------------|--------------|-----------------------|--------------------|-----------------|
|        | Stoddert Porcelain Console Sink   |              | Signature<br>Hardware | \$799              | 8               |
|        | Infinity Brass Rectangular Mirror |              | CB2                   | \$149              | 8               |
| Ð      | Light Rods LED Sconce             |              | West Elm              | \$179              | 10              |
| High   | woods                             |              | Total                 | \$9,374<br>HOME (  | IRLS            |

#### **Upper Mezzanine Lounge**







# Renderings



# Renderings



# Upper Mezzanine Budget Plan

|      | <u>Product</u>                 | <u>Notes</u> | Brand     | <u>List/Retail</u> | <u>Quantity</u> |
|------|--------------------------------|--------------|-----------|--------------------|-----------------|
| J    | Line Personal Table            |              | Uhuru     | \$450              | 3               |
|      | Havn Lounge Chair              |              | Studio TK | \$3,495            | 4               |
|      | Comida Chair 9662 COMIDA CHAIR |              | Falcon    | \$734              | 9               |
|      | Square Table 7700 Series       |              | Falcon    | \$1122             | 7               |
|      | Sistema Lounge System 3-Seat   |              | Coalesse  | \$3,940            | 1