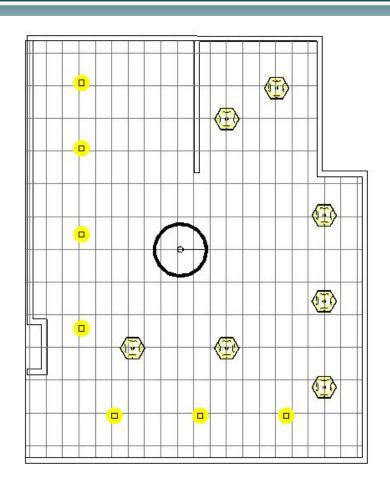

get Plan



| 1. 1 * | Product                           | <u>Notes</u> | <u>Brand</u>          | <u>List/Retail</u> | <u>Quantity</u> |
|--------|-----------------------------------|--------------|-----------------------|--------------------|-----------------|
|        | Stoddert Porcelain Console Sink   |              | Signature<br>Hardware | \$799              | 8               |
|        | Infinity Brass Rectangular Mirror |              | CB2                   | \$149              | 8               |
| Ð      | Light Rods LED Sconce             |              | West Elm              | \$179              | 10              |
| High   | woods                             |              | Total                 | \$9,374<br>HOME (  | IRLS            |

#### **Upper Mezzanine Lounge**







# Renderings



# Renderings



# Upper Mezzanine Budget Plan

|      | <u>Product</u>                 | <u>Notes</u> | Brand     | <u>List/Retail</u> | <u>Quantity</u> |
|------|--------------------------------|--------------|-----------|--------------------|-----------------|
| J    | Line Personal Table            |              | Uhuru     | \$450              | 3               |
|      | Havn Lounge Chair              |              | Studio TK | \$3,495            | 4               |
|      | Comida Chair 9662 COMIDA CHAIR |              | Falcon    | \$734              | 9               |
|      | Square Table 7700 Series       |              | Falcon    | \$1122             | 7               |
|      | Sistema Lounge System 3-Seat   |              | Coalesse  | \$3,940