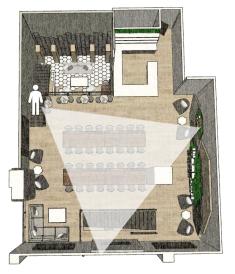

#### **EVENT SPACE - SECOND LEVEL**

| Image | Product                                               | Notes | Brand                           | List/Retail | Quantity | Reference |
|-------|-------------------------------------------------------|-------|---------------------------------|-------------|----------|-----------|
|       | SLOANE CHAIR Graded-In Price Group 3                  |       | Mitchell Gold + Bob<br>Williams |             | \$1632   | 6         |
|       | Coco Tall Side Table                                  |       | Blu Dot                         |             | \$499    | 10        |
|       | Bumper Small Ottoman Thurmond Blush                   |       | Blu Dot                         |             | \$249    | 20        |
|       | Jean Luc Left Arm Return Sofa Graded-In Price Group 3 |       | Mitchell Gold + Bob<br>Williams |             | \$3300   | 1         |
|       | Monnet 84" Solid White Oak /Black                     |       | DE GASPÉ                        |             | \$1920   | 10        |