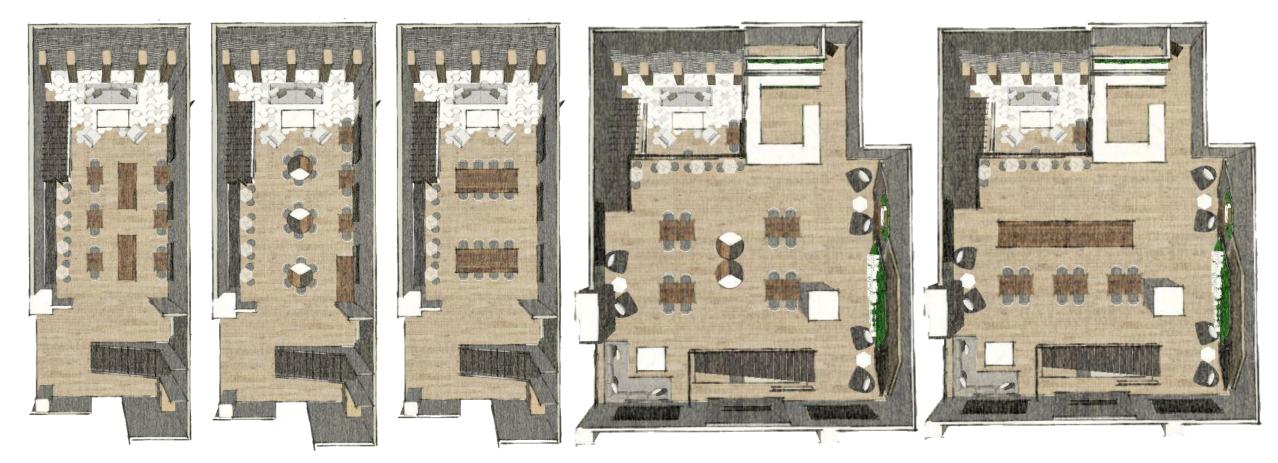

#### **FURNITURE PLAN**

GALLERY

#### **EVENT SPACE - SECOND LEVEL**

| Image | Product                                               | Notes | Brand                           | List/Retail | Quantity | Reference |
|-------|-------------------------------------------------------|-------|---------------------------------|-------------|----------|-----------|
|       | SLOANE CHAIR Graded-In Price Group 3                  |       | Mitchell Gold + Bob<br>Williams |             | \$1632   | 6         |
|       | Coco Tall Side Table                                  |       | Blu Dot                         |             | \$499    | 10        |
|       | Bumper Small Ottoman Thurmond Blush                   |       | Blu Dot                         |             | \$249    | 20        |
|       | Jean Luc Left Arm Return Sofa Graded-In Price Group 3 |       | Mitchell Gold + Bob<br>Williams |             | \$3300   | 1         |
|       | Monnet 84" Solid White Oak /Black                     |       | DE GASPÉ                        |             | \$1920   | 10        |