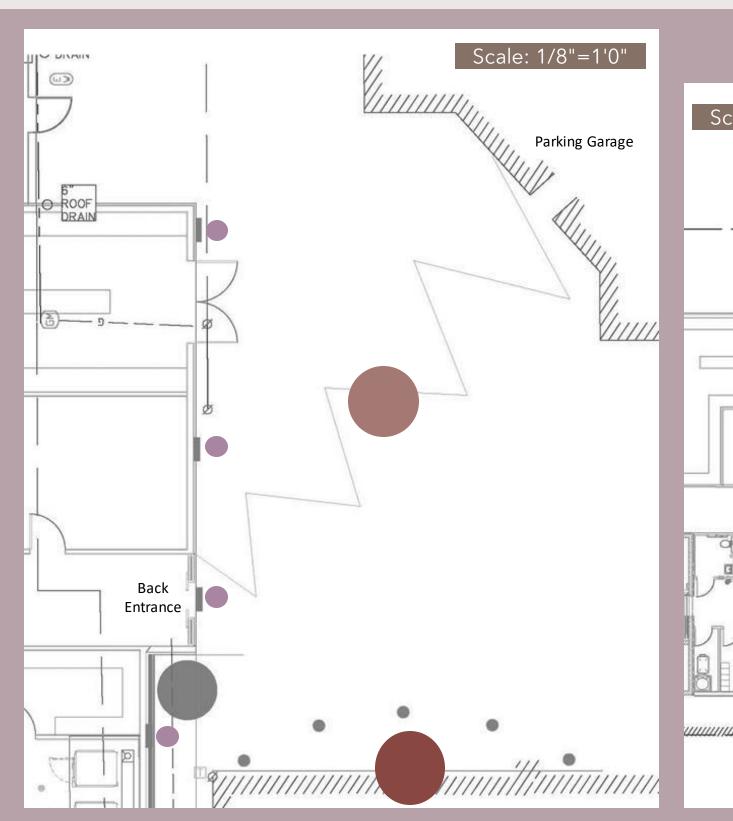

Total   |
|-------|----------------------|----------|---------|---------|
|       | Lounge<br>Seating #1 | 2        | \$3,400 | \$6,800 |
|       | Lounge<br>Seating #2 | 2        | \$1900  | \$3,800 |
|       | Lounge<br>Seating #3 | 1        | \$8,383 | \$8,400 |
|       | Lounge<br>Seating #4 | 1        | \$525   | \$525   |
|       | Side Table #1        | 3        | \$1,100 | \$3,300 |
|       | Side Table #2        | 1        | \$800   | \$800   |
|       | Bar Seating          | 2        | \$1,500 | \$3,000 |

| Budget                 | \$36,420    |
|------------------------|-------------|
| Total                  | \$26,625    |
| Discounted Total (50%) | \$13,312.50 |



### FURNITURE PLAN







### FURNITURE, FINISHES, & WINDOW TREATMENTS











### REFLECTED CEILING PLAN







### BUILDING SECTIONS









### SPECIFICATIONS

| lmage | Description                      | Quantity | Price    | Total    |
|-------|----------------------------------|----------|----------|----------|
|       | Glass &<br>Aluminum<br>Canopy    | 1        | \$16,120 | \$16,120 |
|       | Jonathan<br>Bowling<br>Sculpture | 1        | \$0      | \$0      |

| Budget                 | \$7,920  |
|------------------------|----------|
| Total                  | \$16,120 |
| Discounted Total (50%) | \$8,060  |



#### FINAL FUNRITURE PLAN



#### FINAL FUNRITURE & FINISHES



Carrick

Finishes



Wood Tones



Fabrics





#### REFLECTED CEILING PLAN



#### BUILDING SECTIONS



Scale: 1/8"=1'-0"





### RENDERED PERSPECTIVES



#### SPECIFICATIONS

| Image | Description | Quantity