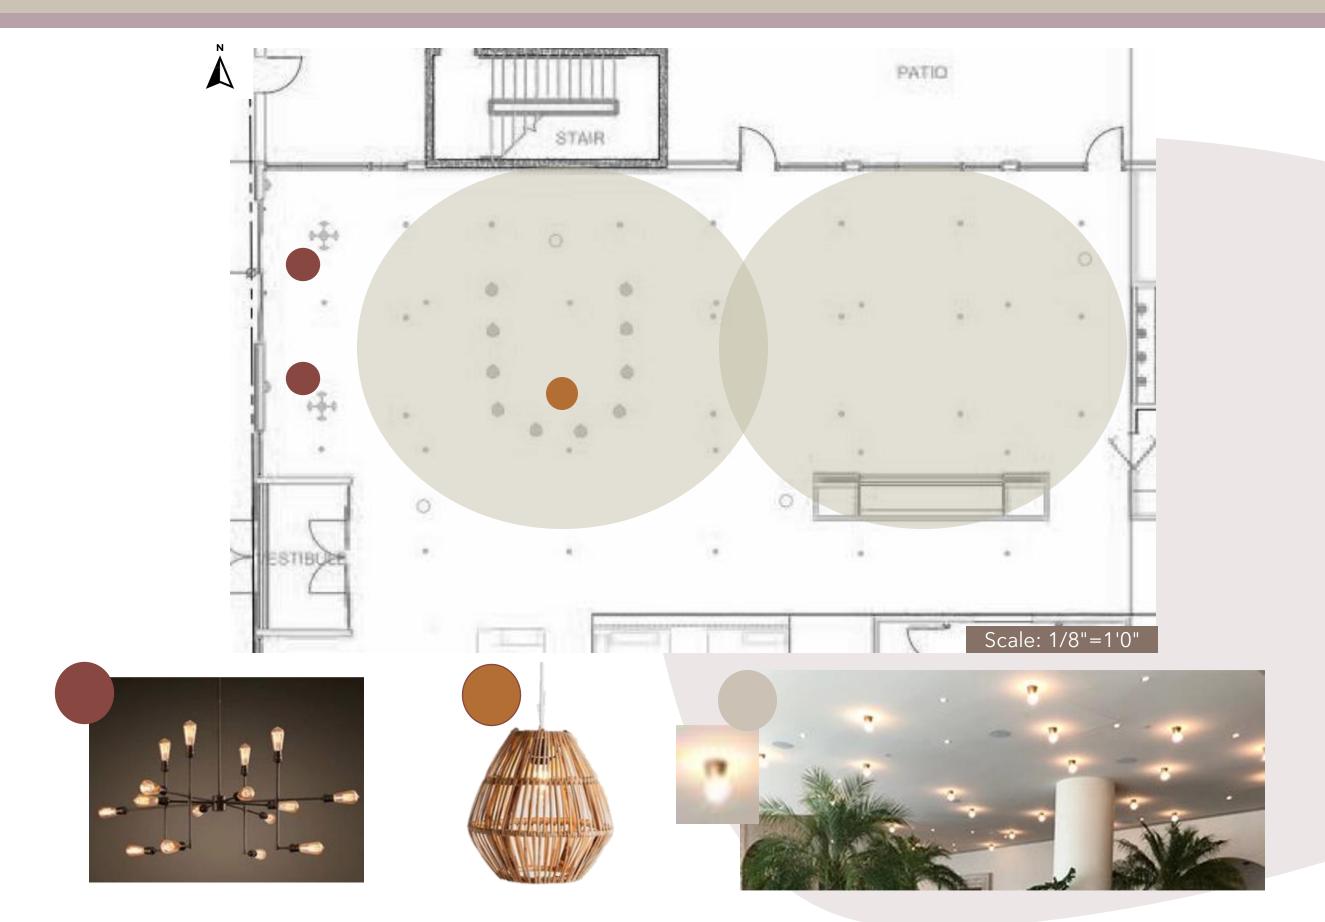

# Hilton Garden Inn

Greenville, NC

### Portfolio 3

Carrick, Fry, Joyner, and Kendrick







#### TABLE OF CONTENTS

- 2 Lobby
- 11 Lounge
- 20 Back Patio
- 29 Side Patio
- 38 Rooftop Bar
- 46 Final Budget



#### FURNITURE PLAN



#### FINISHES



#### FURNITURE & WINDOW TREATMENTS



#### REFLECTED CEILING PLAN



#### BUILDING SECTIONS





Scale: NTS





#### SPECIFICATIONS

| Image | Description          | Quantity | Price                                        | Total    |
|-------|----------------------|----------|----------------------------------------------|----------|
|       | Lounge<br>Seating #1 | 3        | \$3,400<br>+\$60/fabric<br>seat custom       | \$10,740 |
|       | Lounge<br>Seating #2 | 4        | \$2,500                                      | \$10,000 |
|       | Lounge<br>Seating #3 | 1        | \$5,000                                      | \$5,000  |
|       | Barstools            | 13       | \$1,830 +<br>\$100/<br>wooden back<br>custom | \$25,090 |
|       | Side Tables          | 2        | \$500                                        | \$1,000  |
|       | Café Seat