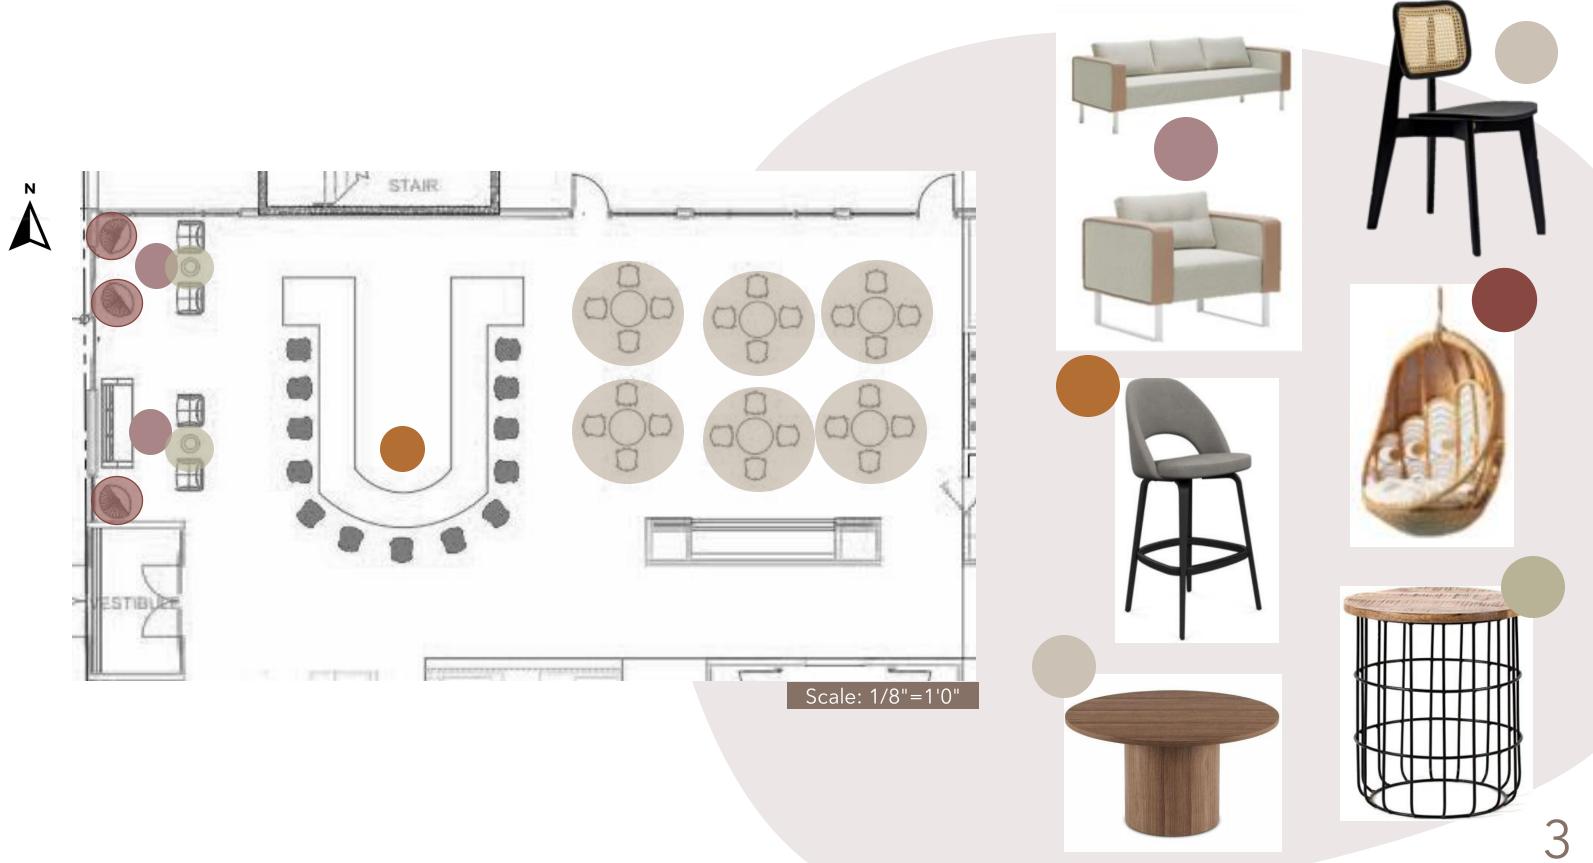

# Hilton Garden Inn

Greenville, NC

### Portfolio 3

Carrick, Fry, Joyner, and Kendrick







#### TABLE OF CONTENTS

- 2 Lobby
- 11 Lounge
- 20 Back Patio
- 29 Side Patio
- 38 Rooftop Bar
- 46 Final Budget



#### FURNITURE PLAN



#### FINISHES



#### FURNITURE & WINDOW TREATMENTS



#### REFLECTED CEILING PLAN



#### BUILDING SECTIONS





Scale: NTS





#### SPECIFICATIONS

| Image | Description          | Quantity | Price                                        | Total    |
|-------|----------------------|----------|----------------------------------------------|----------|
|       | Lounge<br>Seating #1 | 3        | \$3,400<br>+\$60/fabric<br>seat custom       | \$10,740 |
|       | Lounge<br>Seating #2 | 4        | \$2,500                                      | \$10,000 |
|       | Lounge<br>Seating #3 | 1        | \$5,000                                      | \$5,000  |
|       | Barstools            | 13       | \$1,830 +<br>\$100/<br>wooden back<br>custom | \$25,090 |
|       | Side Tables          | 2