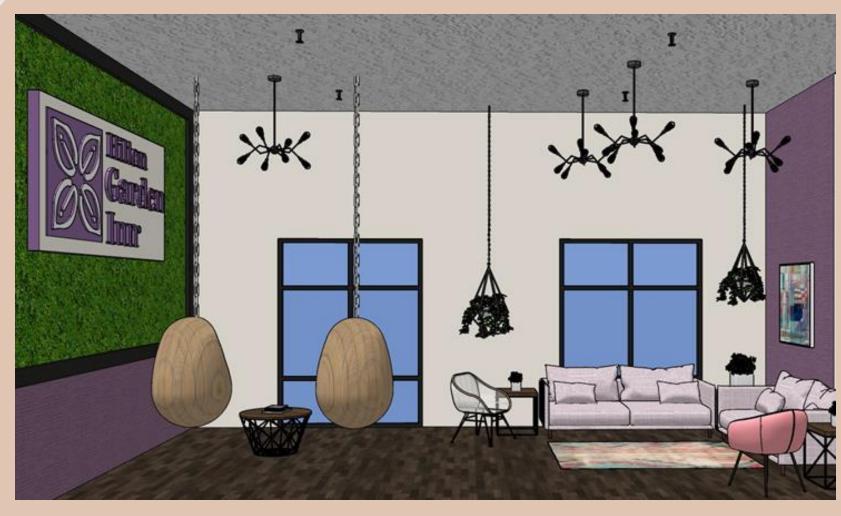

| Lounge<br>Seating #3 | 1        | \$5,000                                      | \$5,000  |
|       | Barstools            | 13       | \$1,830 +<br>\$100/<br>wooden back<br>custom | \$25,090 |
|       | Side Tables          | 2        | \$500                                        | \$1,000  |
|       | Café Seating         | 24       | \$675 +<br>\$70/ fabric<br>seat custom       | \$17,880 |
|       | Café Tables          | 6        | \$5,000                                      | \$30,000 |

| Budget                    | \$174,420 |
|---------------------------|-----------|
| Total                     | \$99,710  |
| Discounted<br>Total (50%) | \$49,855  |



### FURNITURE PLAN



## FURNITURE, FINISHES, & WINDOW TREATMENTS



## REFLECTED CEILING PLAN





## BUILDING SECTIONS











### SPECIFICATIONS

| Image | Description          | Quantity | Price   | Total   |
|-------|----------------------|----------|---------|---------|
|       | Lounge<br>Seating #1 | 2        | \$3,400 | \$6,800 |
|       | Lounge<br>Seating #2 | 2        | \$1900  | \$3,800 |
|       | Lounge<br>Seating #3 | 1        | \$8,383 | \$8,400 |
|       | Lounge<br>Seating #4 | 1        | \$525   | \$525   |
|       | Side Table #1        | 3        | \$1,100 | \$3,300 |
|       | Side Table #2        | 1        | \$800   | \$800   |
|       | Bar Seating          | 2        | \$1,500 | \$3,000 |

| Budget                 | \$36,420    |
|------------------------|-------------|
| Total                  | \$26,625    |
| Discounted Total (50%) | \$13,312.50 |



### FURNITURE PLAN