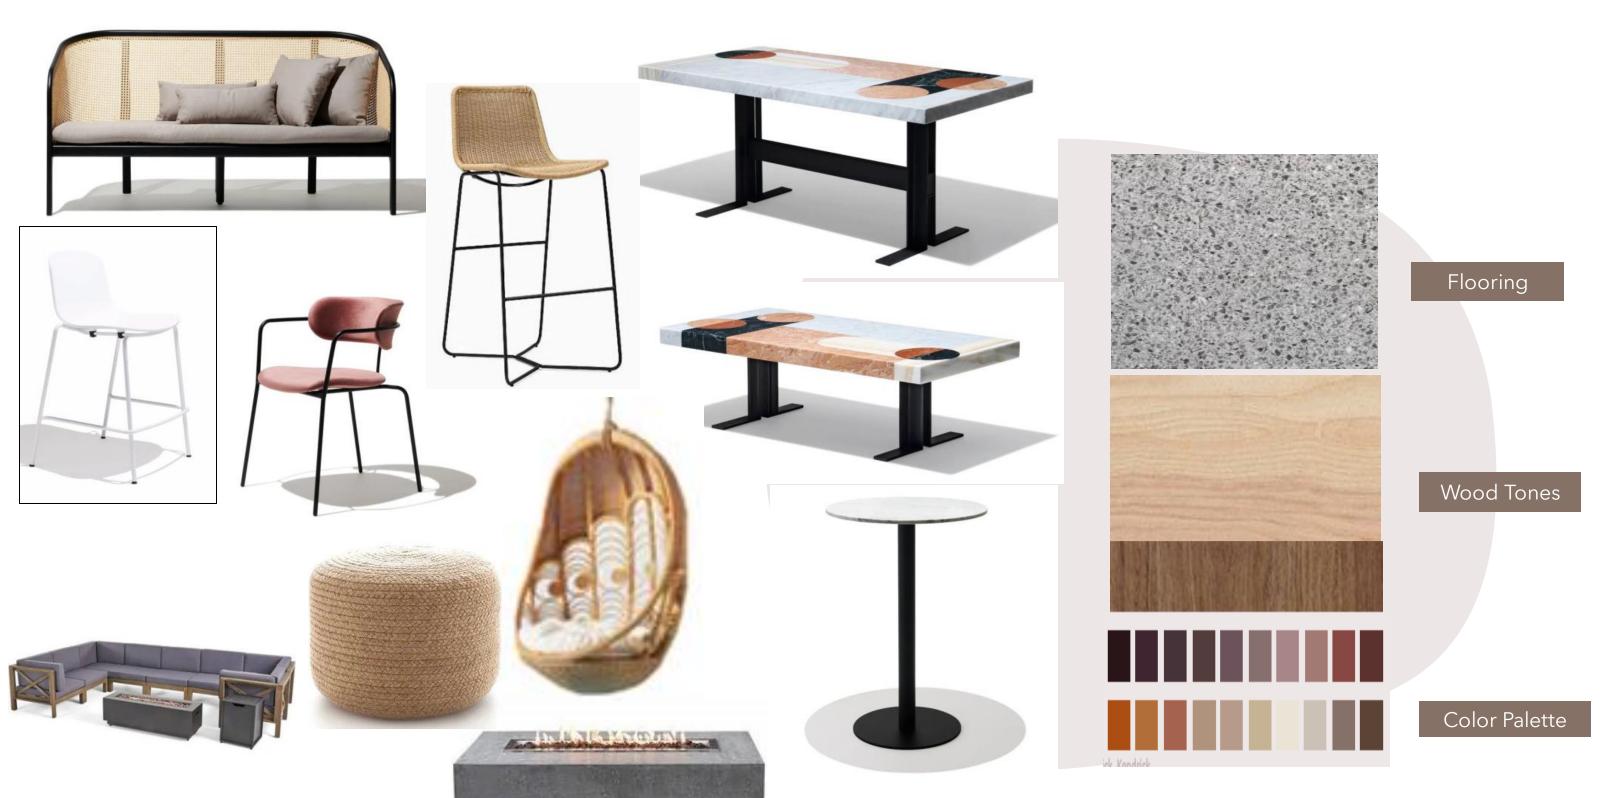

Stool   | 12       | 530   | 6360  |
|       | Bench       | 3        | 475   | 1425  |
|       | Chair       | 2        | 999   | 1998  |
|       | Sofa        | 1        | 1099  | 1099  |
|       | Booth       | 4        | 309   | 1236  |

| Image | Description     | Quantity | Price | Total |
|-------|-----------------|----------|-------|-------|
|       | Square<br>Table | 7        | 1459  | 10213 |
|       | Round<br>Table  | 1        | 1400  | 1400  |
|       | Bar<br>Table    | 6 850    |       | 5100  |
|       | Side<br>Table   | 2        | 319   | 638   |
|       | Coffee<br>Table | 1        | 389   | 389   |

Projected Budget - \$26,656 Sales Total - 39,353 Discounted Total (50%) -19,677



### FURNITURE PLAN





Scale: 1/8"=1'-0"

## FURNITURE, FINISHES, & WINDOW TREATMENTS



## REFLECTED CEILING PLAN





Scale: 1/8"=1'-0"

## BUILDING SECTIONS



NTS



#### RENDERED PERSPECTIVES



#### RENDERED PERSPECTIVES



#### SPECIFICATIONS

| Image | Description    | Quantity | Price      | Total       |
|-------|----------------|----------|------------|-------------|
|       | Coffee Table   | 1        | \$1,995.00 | \$1,995.00  |
|       | Sofa           | 2        | \$3,500.00 | \$7,000.00  |
| H     | Dining Table   | 4        | \$3,695.00 | \$14,780.00 |
|       | Dining Chair   | 16       | \$200.00   | \$3,200.00  |
|       | Table Barstool | 6        | \$175.00   | \$1,050.00  |
|       | Bar Table      | 3        | \$850.00   | \$2,550.00  |
|       | Hanging Chair  | 4        | \$3,400.00 | \$13,600.00 |

| _ | -     |                         |          |