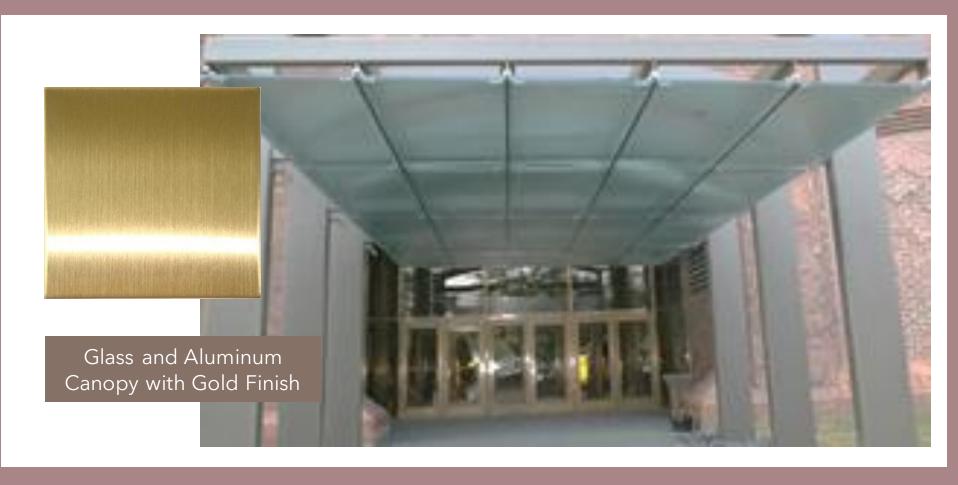

### SPECIFICATIONS

| lmage | Description                      | Quantity | Price    | Total    |
|-------|----------------------------------|----------|----------|----------|
|       | Glass &<br>Aluminum<br>Canopy    | 1        | \$16,120 | \$16,120 |
|       | Jonathan<br>Bowling<br>Sculpture | 1        | \$0      | \$0      |