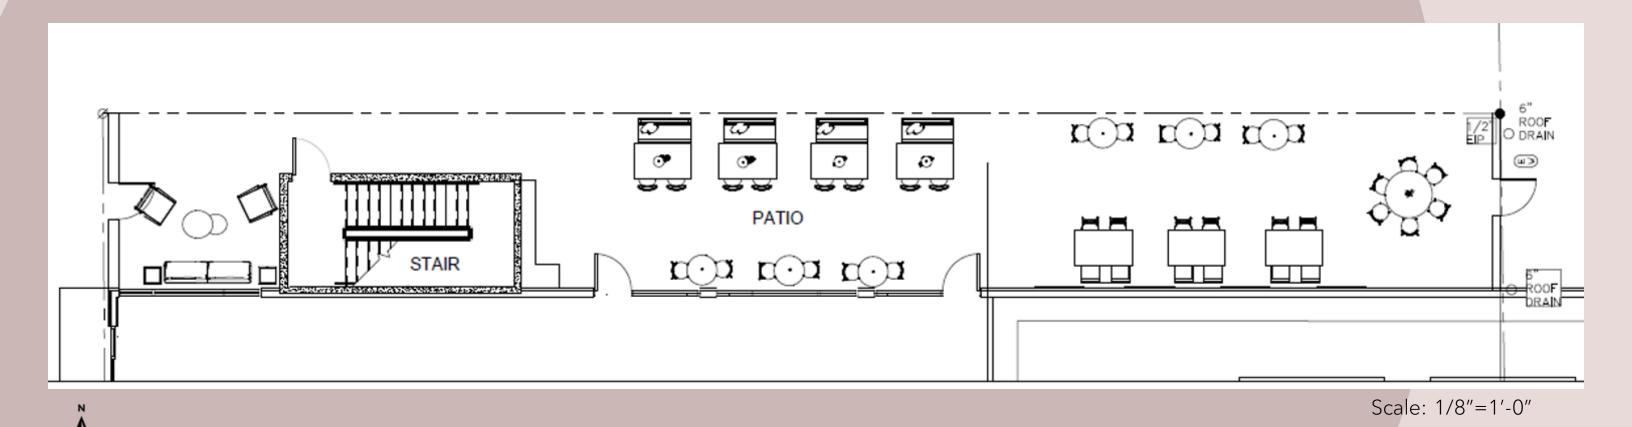

36,420    |
|------------------------|-------------|
| Total                  | \$26,625    |
| Discounted Total (50%) | \$13,312.50 |



### FURNITURE PLAN







### FURNITURE, FINISHES, & WINDOW TREATMENTS











### REFLECTED CEILING PLAN







### BUILDING SECTIONS









### SPECIFICATIONS

| lmage | Description                      | Quantity | Price    | Total    |
|-------|----------------------------------|----------|----------|----------|
|       | Glass &<br>Aluminum<br>Canopy    | 1        | \$16,120 | \$16,120 |
|       | Jonathan<br>Bowling<br>Sculpture | 1        | \$0      | \$0      |

| Budget                 | \$7,920  |
|------------------------|----------|
| Total                  | \$16,120 |
| Discounted Total (50%) | \$8,060  |



#### FINAL FUNRITURE PLAN



#### FINAL FUNRITURE & FINISHES



Carrick

Finishes



Wood Tones



Fabrics





#### REFLECTED CEILING PLAN



#### BUILDING SECTIONS



Scale: 1/8"=1'-0"





### RENDERED PERSPECTIVES



#### SPECIFICATIONS

| Image | Description | Quantity | Price | Total |
|-------|-------------|----------|-------|-------|
|       | Dining #1   | 8        | 375   | 3000  |
| A     | Dining #2   | 5        | 675   | 3375  |
|       | Dining #3   | 6        | 520   | 3120  |
|       | Bar Stool   | 12       | 530   | 6360  |
|       | Bench       | 3        | 475   | 1425  |
|       | Chair       | 2        | 999   | 1998  |
|       | Sofa        | 1        | 1099  | 1099  |
|       | Booth       | 4        | 309   | 1236  |

| Image | Description     | Quantity | Price | Total |
|-------|----------