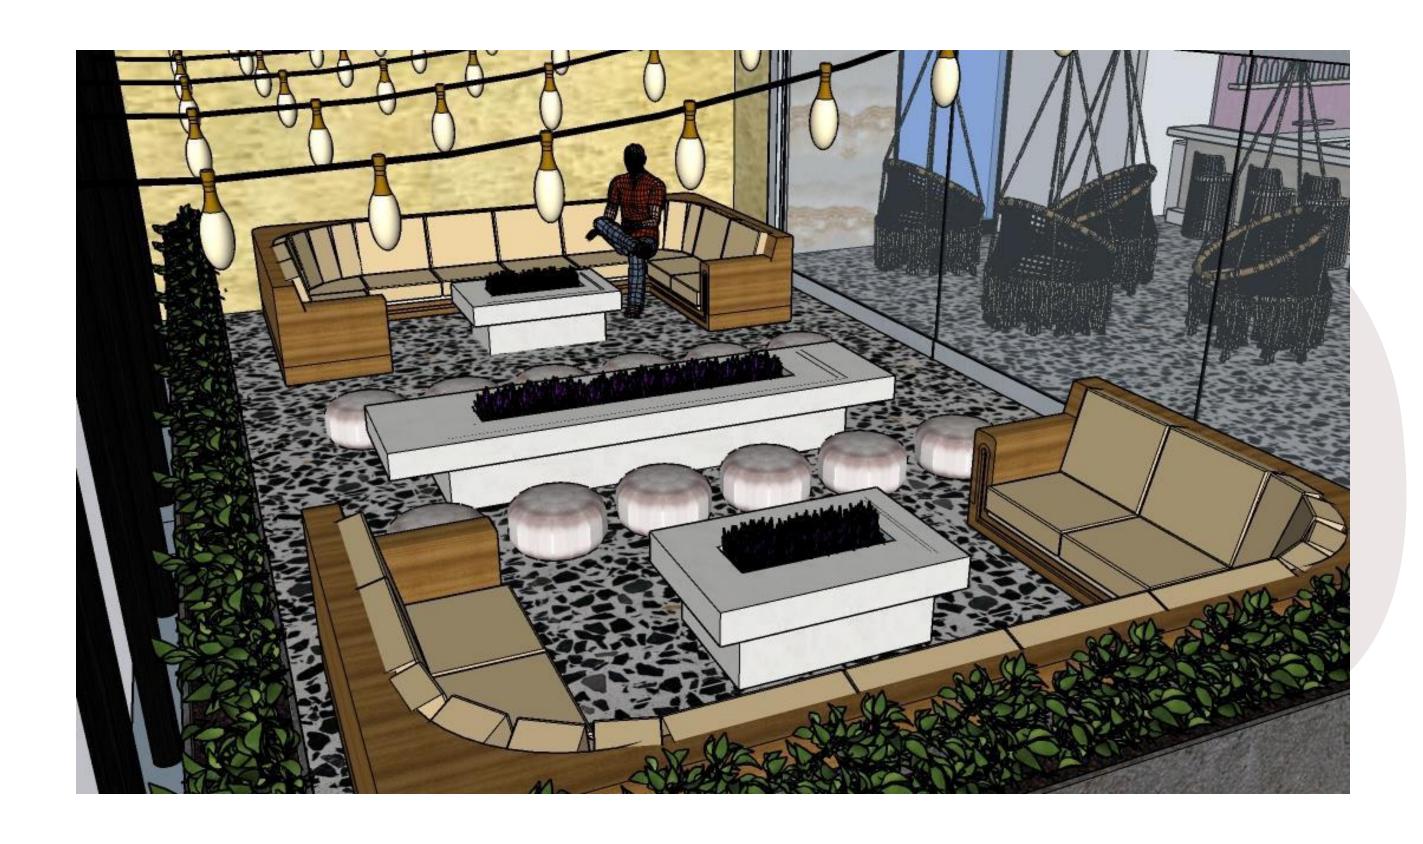

| 2        | 999   | 1998  |
|       | Sofa        | 1        | 1099  | 1099  |
|       | Booth       | 4        | 309   | 1236  |

| Image | Description     | Quantity | Price | Total |
|-------|-----------------|----------|-------|-------|
|       | Square<br>Table | 7        | 1459  | 10213 |
|       | Round<br>Table  | 1        | 1400  | 1400  |
|       | Bar<br>Table    | 6 850    |       | 5100  |
|       | Side<br>Table   | 2        | 319   | 638   |
|       | Coffee<br>Table | 1        | 389   | 389   |

Projected Budget - \$26,656 Sales Total - 39,353 Discounted Total (50%) -19,677



### FURNITURE PLAN





Scale: 1/8"=1'-0"

## FURNITURE, FINISHES, & WINDOW TREATMENTS



## REFLECTED CEILING PLAN





Scale: 1/8"=1'-0"

## BUILDING SECTIONS



NTS



#### RENDERED PERSPECTIVES



#### RENDERED PERSPECTIVES



#### SPECIFICATIONS

| Image | Description    | Quantity | Price      | Total       |
|-------|----------------|----------|------------|-------------|
|       | Coffee Table   | 1        | \$1,995.00 | \$1,995.00  |
|       | Sofa           | 2        | \$3,500.00 | \$7,000.00  |
| H     | Dining Table   | 4        | \$3,695.00 | \$14,780.00 |
|       | Dining Chair   | 16       | \$200.00   | \$3,200.00  |
|       | Table Barstool | 6        | \$175.00   | \$1,050.00  |
|       | Bar Table      | 3        | \$850.00   | \$2,550.00  |
|       | Hanging Chair  | 4        | \$3,400.00 | \$13,600.00 |

| _ | -     |                         |          |            |            |
|---|-------|-------------------------|----------|------------|------------|
|   | I