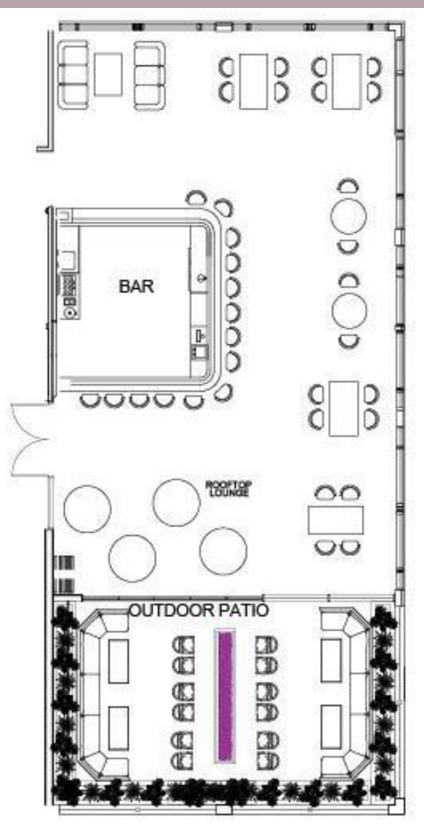

|
|       | Dining #3   | 6        | 520   | 3120  |
|       | Bar Stool   | 12       | 530   | 6360  |
|       | Bench       | 3        | 475   | 1425  |
|       | Chair       | 2        | 999   | 1998  |
|       | Sofa        | 1        | 1099  | 1099  |
|       | Booth       | 4        | 309   | 1236  |

| Image | Description     | Quantity | Price | Total |
|-------|-----------------|----------|-------|-------|
|       | Square<br>Table | 7        | 1459  | 10213 |
|       | Round<br>Table  | 1        | 1400  | 1400  |
|       | Bar<br>Table    | 6 850    |       | 5100  |
|       | Side<br>Table   | 2        | 319   | 638   |
|       | Coffee<br>Table | 1        | 389   | 389   |

Projected Budget - \$26,656 Sales Total - 39,353 Discounted Total (50%) -19,677



### FURNITURE PLAN





Scale: 1/8"=1'-0"

## FURNITURE, FINISHES, & WINDOW TREATMENTS



## REFLECTED CEILING PLAN





Scale: 1/8"=1'-0"

## BUILDING SECTIONS



NTS



#### RENDERED PERSPECTIVES



#### RENDERED PERSPECTIVES



#### SPECIFICATIONS

| Image | Description    | Quantity | Price      | Total       |
|-------|----------------|----------|------------|-------------|
|       | Coffee Table   | 1        | \$1,995.00 | \$1,995.00  |
|       | Sofa           | 2        | \$3,500.00 | \$7,000.00  |
| H     | Dining Table   | 4        | \$3,695.00 | \$14,780.00 |
|       | Dining Chair   | 16       | \$200.00   | \$3,200.00  |
|       | Table Barstool | 6        | \$175.00   | \$1,050.00  |
|       | Bar Table      | 3        | \$850.00   | \$2,550.00  |
|       | Hanging Chair  | 4        | \$3,400.00