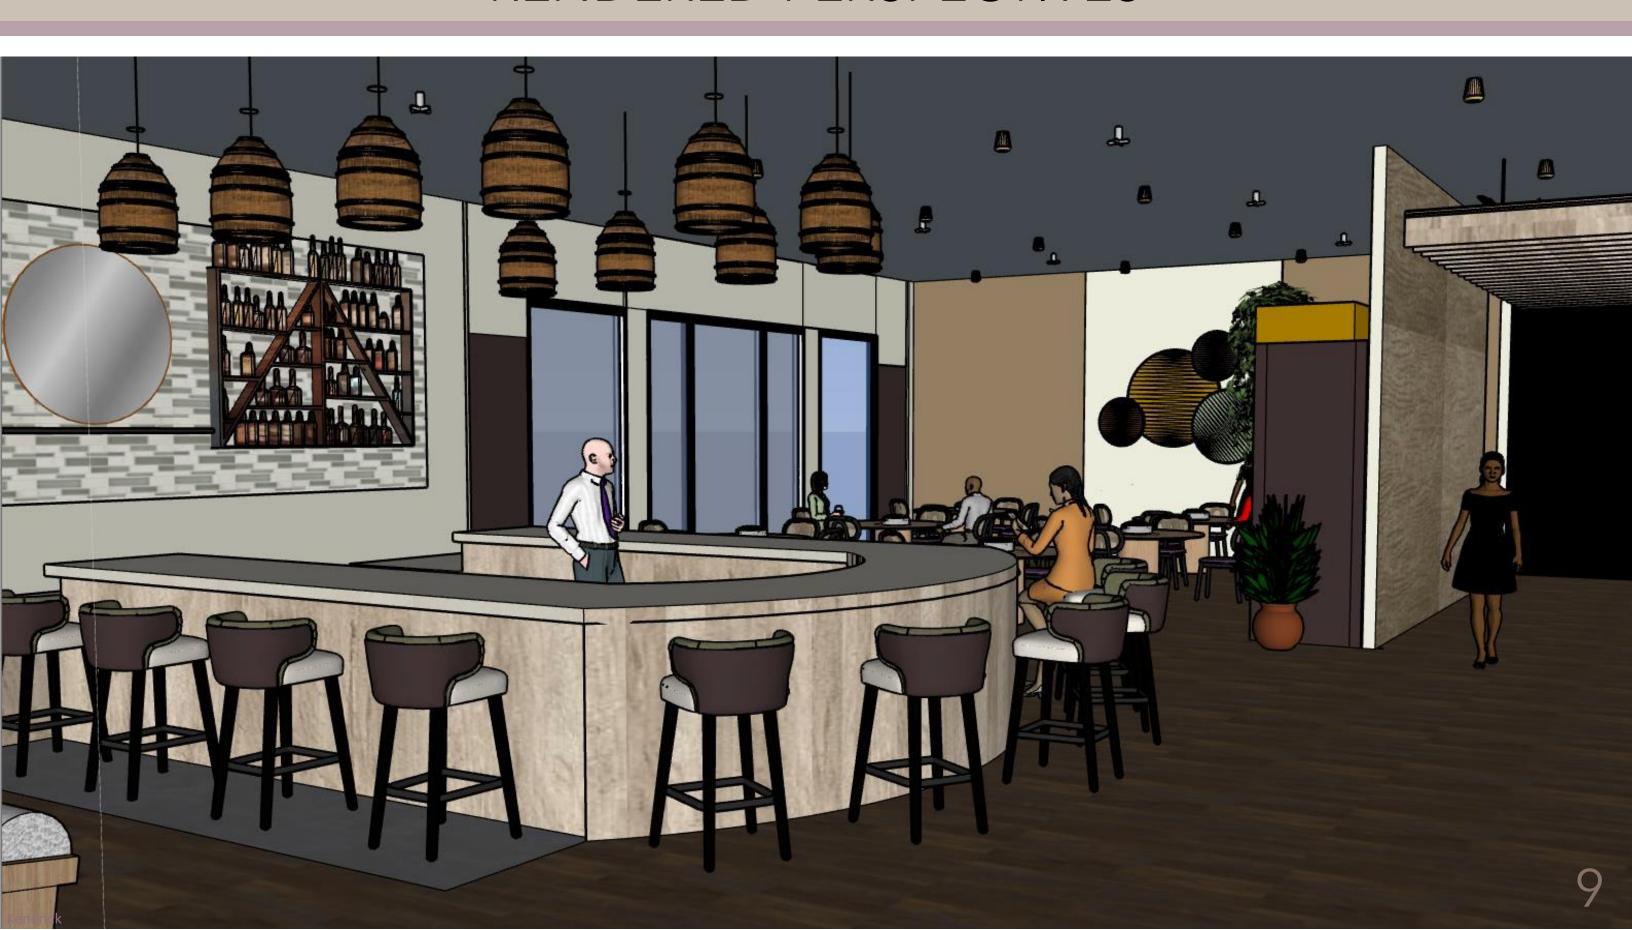

# Hilton Garden Inn

Greenville, NC

### Portfolio 3

Carrick, Fry, Joyner, and Kendrick







#### TABLE OF CONTENTS

- 2 Lobby
- 11 Lounge
- 20 Back Patio
- 29 Side Patio
- 38 Rooftop Bar
- 46 Final Budget



#### FURNITURE PLAN



#### FINISHES



#### FURNITURE & WINDOW TREATMENTS



#### REFLECTED CEILING PLAN



#### BUILDING SECTIONS





Scale: NTS





#### SPECIFICATIONS

| Image | Description          | Quantity | Price                                        | Total    |
|-------|----------------------|----------|----------------------------------------------|----------|
|       | Lounge<br>Seating #1 | 3        | \$3,400<br>+\$60/fabric<br>seat custom       | \$10,740 |
|       | Lounge<br>Seating #2 | 4        | \$2,500                                      | \$10,000 |
|       | Lounge<br>Seating #3 | 1        | \$5,000                                      | \$5,000  |
|       | Barstools            | 13       | \$1,830 +<br>\$100/<br>wooden back<br>custom | \$25,090 |
|       | Side Tables          | 2        | \$500                                        | \$1,000  |
|       | Café Seating         | 24       | \$675 +<br>\$70/ fa