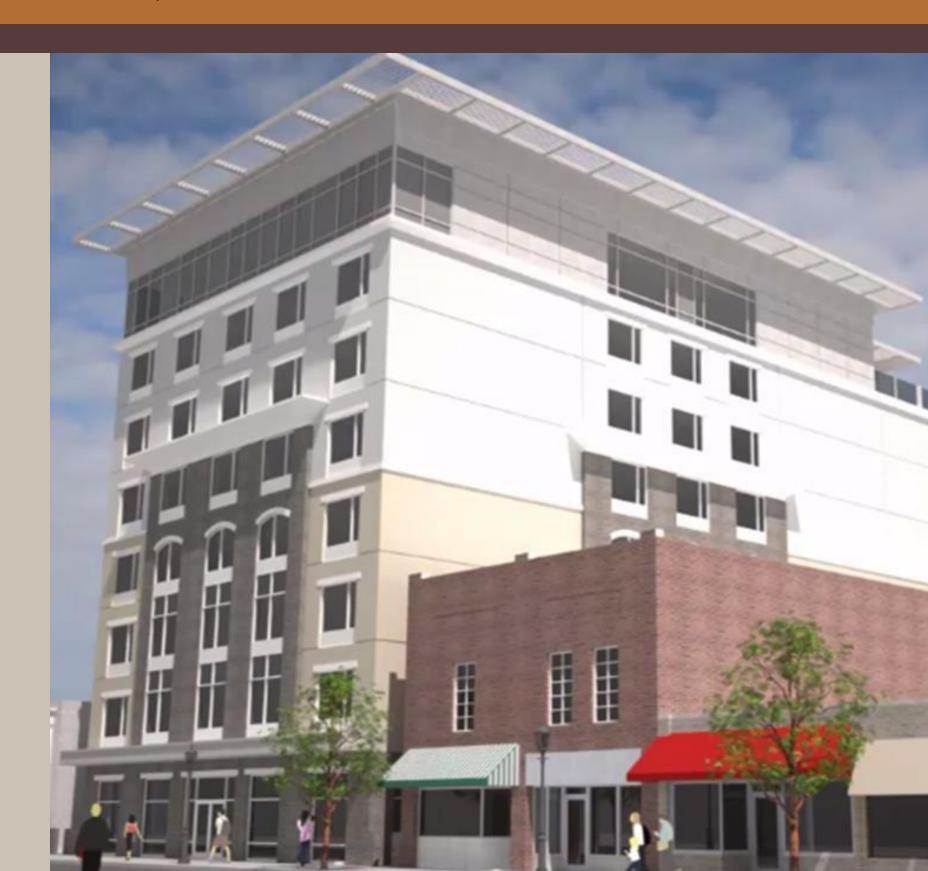

\$59,642.00 Discounted Total (50%) - \$29,821.00

# FINAL FURNITURE BUDGET

| Space         | Projected<br>Budget | Sales Total | Discounted Price (50%) |
|---------------|---------------------|-------------|------------------------|
| Lobby         | \$174,420           | \$99,710    | \$49,855               |
| Lounge        | \$36,420            | \$26,625    | \$13,312.50            |
| Back Patio    | \$7,920             | \$16,120    | \$8,060                |
| Side Patio    | \$26,656            | \$39.353    | \$19,677               |
| Rooftop Bar   | \$82,485            | \$59,642    | \$29,821               |
| Project Total | \$327,910           | \$241,450   | \$120,725.50           |

# Hilton Garden Inn

Greenville, NC

## Thank You

Carrick, Fry, Joyner, and Kendrick