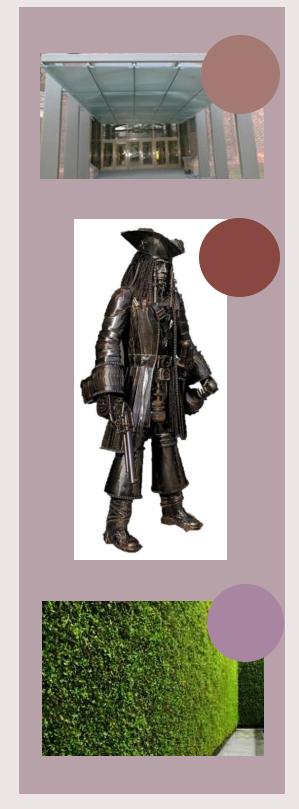

### SPECIFICATIONS

| lmage | Description                      | Quantity | Price    | Total    |
|-------|----------------------------------|----------|----------|----------|
|       | Glass &<br>Aluminum<br>Canopy    | 1        | \$16,120 | \$16,120 |
|       | Jonathan<br>Bowling<br>Sculpture | 1        | \$0      | \$0      |