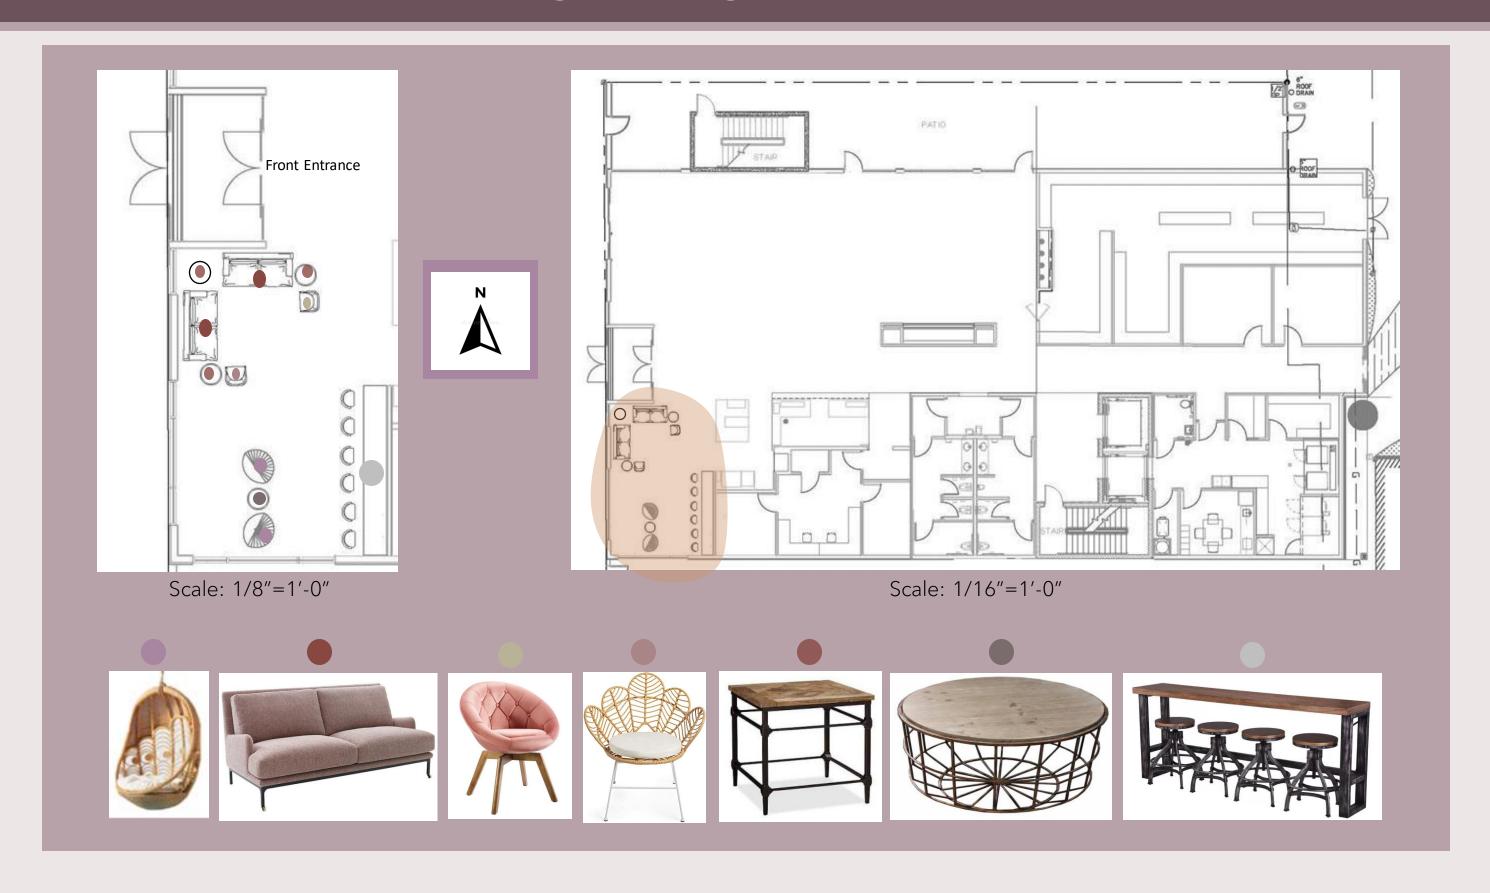

| Lounge<br>Seating #2 | 4        | \$2,500                                      | \$10,000 |
|       | Lounge<br>Seating #3 | 1        | \$5,000                                      | \$5,000  |
|       | Barstools            | 13       | \$1,830 +<br>\$100/<br>wooden back<br>custom | \$25,090 |
|       | Side Tables          | 2        | \$500                                        | \$1,000  |
|       | Café Seating         | 24       | \$675 +<br>\$70/ fabric<br>seat custom       | \$17,880 |
|       | Café Tables          | 6        | \$5,000                                      | \$30,000 |

| Budget                    | \$174,420 |
|---------------------------|-----------|
| Total                     | \$99,710  |
| Discounted<br>Total (50%) | \$49,855  |



### FURNITURE PLAN



## FURNITURE, FINISHES, & WINDOW TREATMENTS



## REFLECTED CEILING PLAN





## BUILDING SECTIONS











### SPECIFICATIONS

| Image | Description          | Quantity | Price   | Total   |
|-------|----------------------|----------|---------|---------|
|       | Lounge<br>Seating #1 | 2        | \$3,400 | \$6,800 |
|       | Lounge<br>Seating #2 | 2        | \$1900  | \$3,800 |
|       | Lounge<br>Seating #3 | 1        | \$8,383 | \$8,400 |
|       | Lounge<br>Seating #4 | 1        | \$525   | \$525   |
|       | Side Table #1        | 3        | \$1,100 | \$3,300 |
|       | Side Table #2        | 1        | \$800   | \$800   |
|       | Bar Seating          | 2        | \$1,500 | \$3,000 |

| Budget                 | \$36,420    |
|------------------------|-------------|
| Total