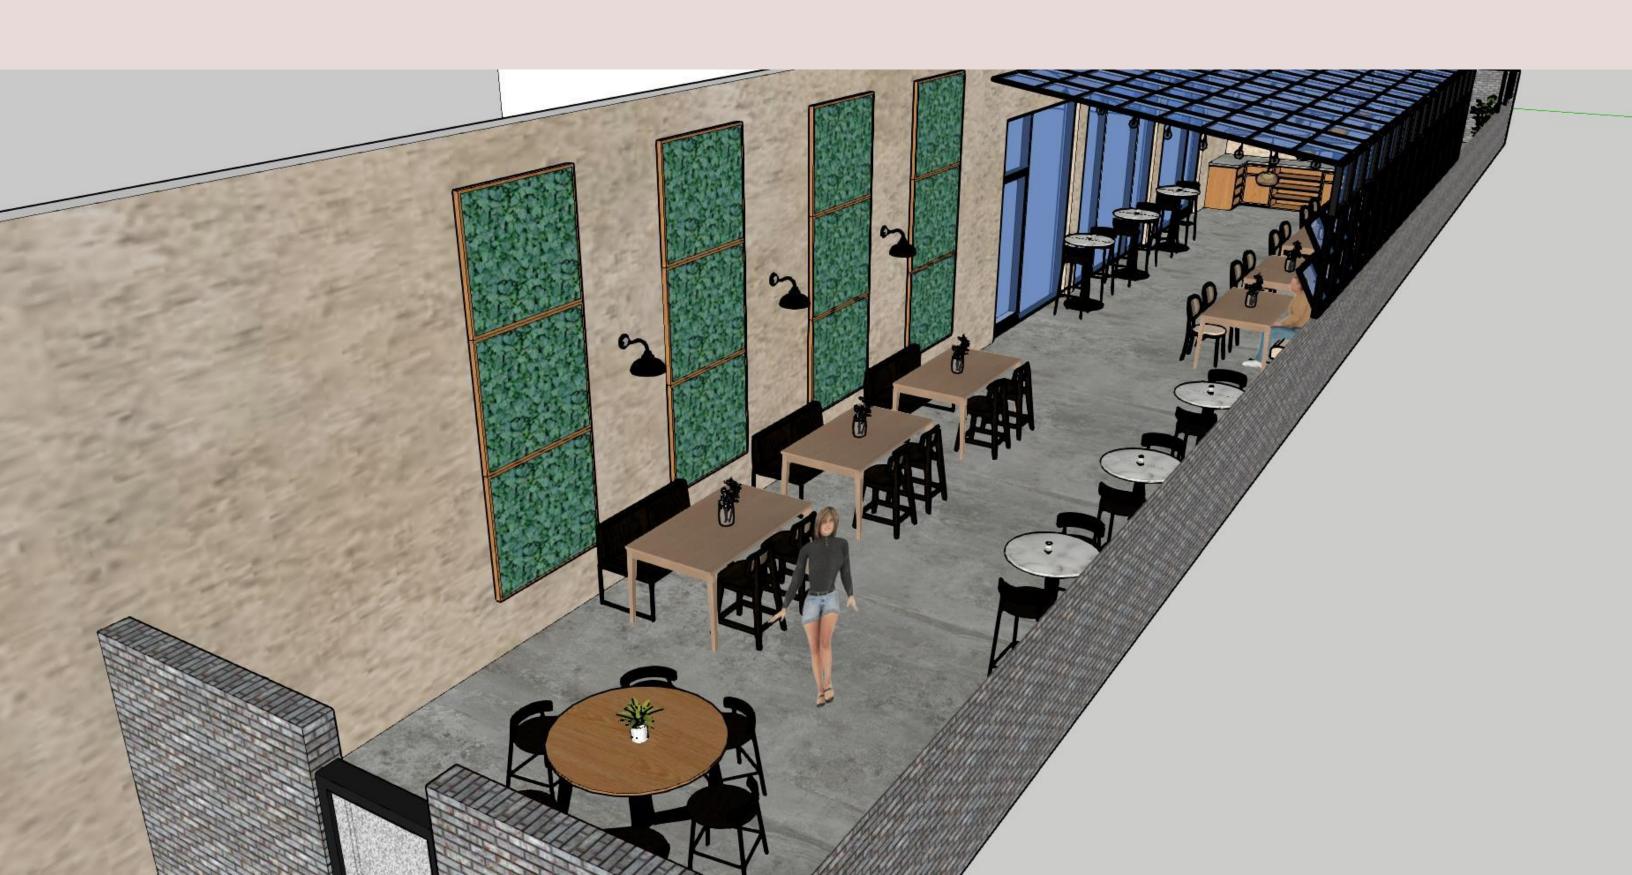

### FURNITURE, FINISHES, & WINDOW TREATMENTS











### REFLECTED CEILING PLAN







### BUILDING SECTIONS









### SPECIFICATIONS

| lmage | Description                      | Quantity | Price    | Total    |
|-------|----------------------------------|----------|----------|----------|
|       | Glass &<br>Aluminum<br>Canopy    | 1        | \$16,120 | \$16,120 |
|       | Jonathan<br>Bowling<br>Sculpture | 1        | \$0      | \$0      |

| Budget                 | \$7,920  |
|------------------------|----------|
| Total                  | \$16,120 |
| Discounted Total (50%) | \$8,060  |



#### FINAL FUNRITURE PLAN



#### FINAL FUNRITURE & FINISHES



Carrick

Finishes



Wood Tones



Fabrics





#### REFLECTED CEILING PLAN



#### BUILDING SECTIONS



Scale: 1/8"=1'-0"





### RENDERED PERSPECTIVES



#### SPECIFICATIONS

| Image | Description | Quantity | Price | Total |
|-------|-------------|----------|-------|-------|
|       | Dining #1   | 8        | 375   | 3000  |
| A     | Dining #2   | 5        | 675   | 3375  |
|       | Dining #3   | 6        | 520   | 3120  |
|       | Bar Stool   | 12       | 530   | 6360  |
|       | Bench       | 3        | 475   | 1425  |
|       | Chair       | 2        | 999   | 1998  |
|       | Sofa        | 1        | 1099  | 1099  |
|       | Booth       | 4        | 309   | 1236  |

| Image | Description     | Quantity | Price | Total |
|-------|-----------------|----------|-------|-------|
|       | Square<br>Table | 7        | 1459  | 10213 |
|       | Round<br>Table  | 1        | 1400  | 1400  |
|       | Bar<b