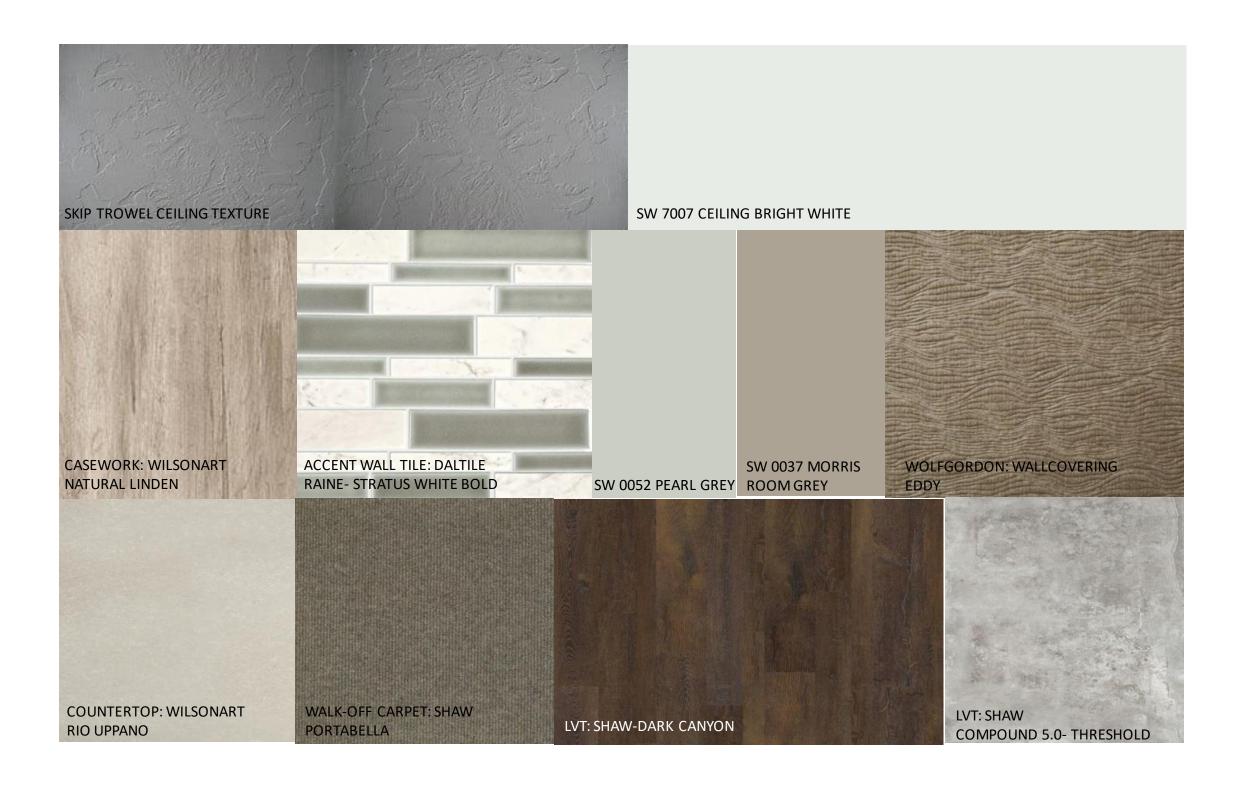

# Hilton Garden Inn

Greenville, NC

### Portfolio 3

Carrick, Fry, Joyner, and Kendrick







#### TABLE OF CONTENTS

- 2 Lobby
- 11 Lounge
- 20 Back Patio
- 29 Side Patio
- 38 Rooftop Bar
- 46 Final Budget



#### FURNITURE PLAN



#### FINISHES



#### FURNITURE & WINDOW TREATMENTS



#### REFLECTED CEILING PLAN



#### BUILDING SECTIONS





Scale: NTS





#### SPECIFICATIONS

| Image | Description          | Quantity | Price                                        | Total    |
|-------|----------------------|----------|----------------------------------------------|----------|
|       | Lounge<br>Seating #1 | 3        | \$3,400<br>+\$60/fabric<br>seat custom       | \$10,740 |
|       | Lounge<br>Seating #2 | 4        | \$2,500                                      | \$10,000 |
|       | Lounge<br>Seating #3 | 1        | \$5,000                                      | \$5,000  |
|       | Barstools            | 13       | \$1,830 +<br>\$100/<br>wooden back<br>custom | \$25,090 |
|       | Side Tables          | 2        | \$500