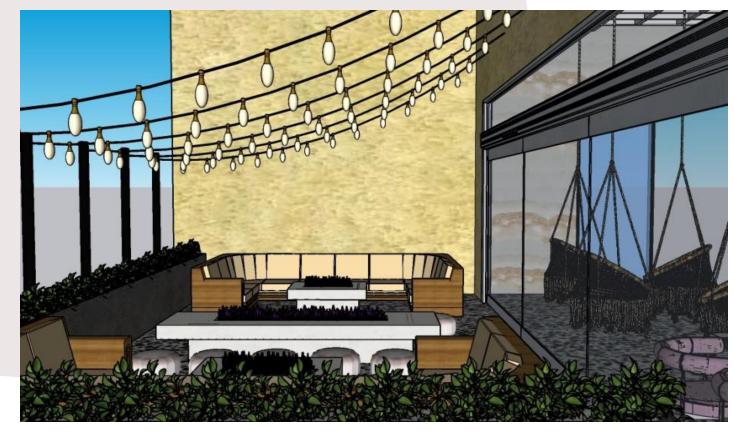

1425  |
|       | Chair       | 2        | 999   | 1998  |
|       | Sofa        | 1        | 1099  | 1099  |
|       | Booth       | 4        | 309   | 1236  |

| Image | Description     | Quantity | Price | Total |
|-------|-----------------|----------|-------|-------|
|       | Square<br>Table | 7        | 1459  | 10213 |
|       | Round<br>Table  | 1        | 1400  | 1400  |
|       | Bar<br>Table    | 6 850    |       | 5100  |
|       | Side<br>Table   | 2        | 319   | 638   |
|       | Coffee<br>Table | 1        | 389   | 389   |

Projected Budget - \$26,656 Sales Total - 39,353 Discounted Total (50%) -19,677



### FURNITURE PLAN





Scale: 1/8"=1'-0"

## FURNITURE, FINISHES, & WINDOW TREATMENTS



## REFLECTED CEILING PLAN





Scale: 1/8"=1'-0"

## BUILDING SECTIONS



NTS



#### RENDERED PERSPECTIVES



#### RENDERED PERSPECTIVES



#### SPECIFICATIONS

| Image | Description    | Quantity | Price      | Total       |
|-------|----------------|----------|------------|-------------|
|       | Coffee Table   | 1        | \$1,995.00 | \$1,995.00  |
|       | Sofa           | 2        | \$3,500.00 | \$7,000.00  |
| H     | Dining Table   | 4        | \$3,695.00 | \$14,780.00 |
|       | Dining Chair   | 16       | \$200.00   | \$3,200.00  |
|       | Table Barstool | 6        | \$175.00   | \$1,050.00  |
|       | Bar Table      | 3        | \$850.00   | \$2,550.00  |
|       | Hanging Chair  | 4        | \$3,400.00 | \$13,600.00 |

| _ | -     |                         |          |            |            |
|---|-------|-------------------------|----------|----