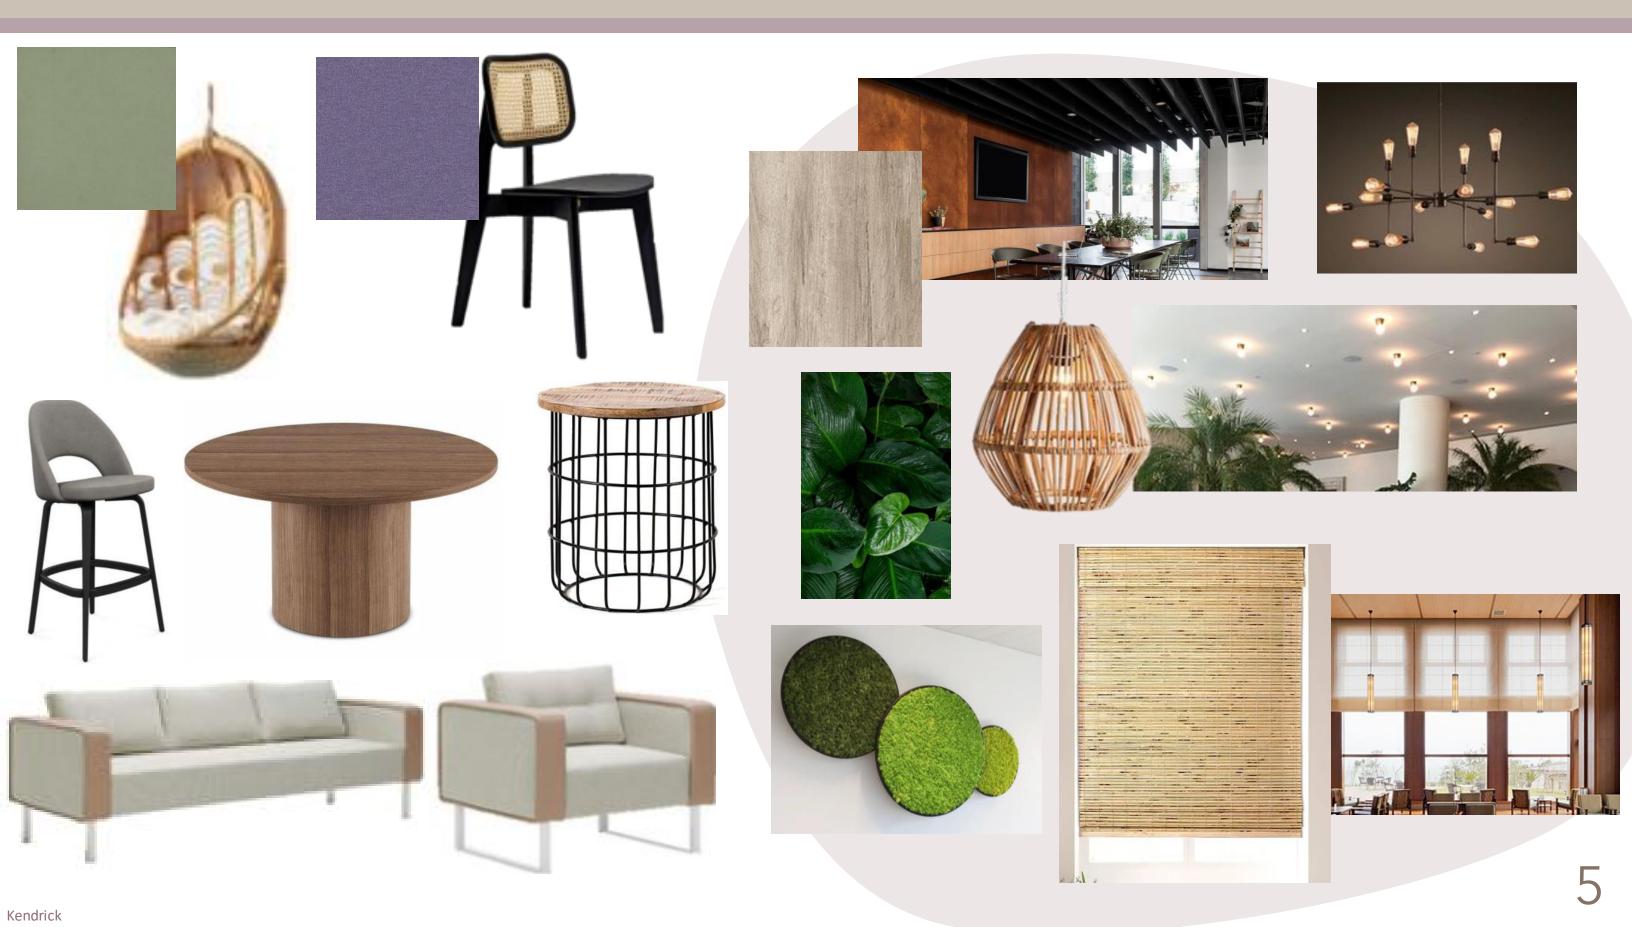

# Hilton Garden Inn

Greenville, NC

### Portfolio 3

Carrick, Fry, Joyner, and Kendrick







#### TABLE OF CONTENTS

- 2 Lobby
- 11 Lounge
- 20 Back Patio
- 29 Side Patio
- 38 Rooftop Bar
- 46 Final Budget



#### FURNITURE PLAN



#### FINISHES



#### FURNITURE & WINDOW TREATMENTS



#### REFLECTED CEILING PLAN



#### BUILDING SECTIONS





Scale: NTS





#### SPECIFICATIONS

| Image | Description          | Quantity | Price                                        | Total    |
|-------|----------------------|----------|----------------------------------------------|----------|
|       | Lounge<br>Seating #1 | 3        | \$3,400<br>+\$60/fabric<br>seat custom       | \$10,740 |
|       | Lounge<br>Seating #2 | 4        | \$2,500                                      | \$10,000 |
|       | Lounge<br>Seating #3 | 1        | \$5,000                                      | \$5,000  |
|       | Barstools            | 13       | \$1,830 +<br>\$100/<br>wooden back<br>custom | \$25,090 |
|       | Side Tables          | 2        | \$500                                        |