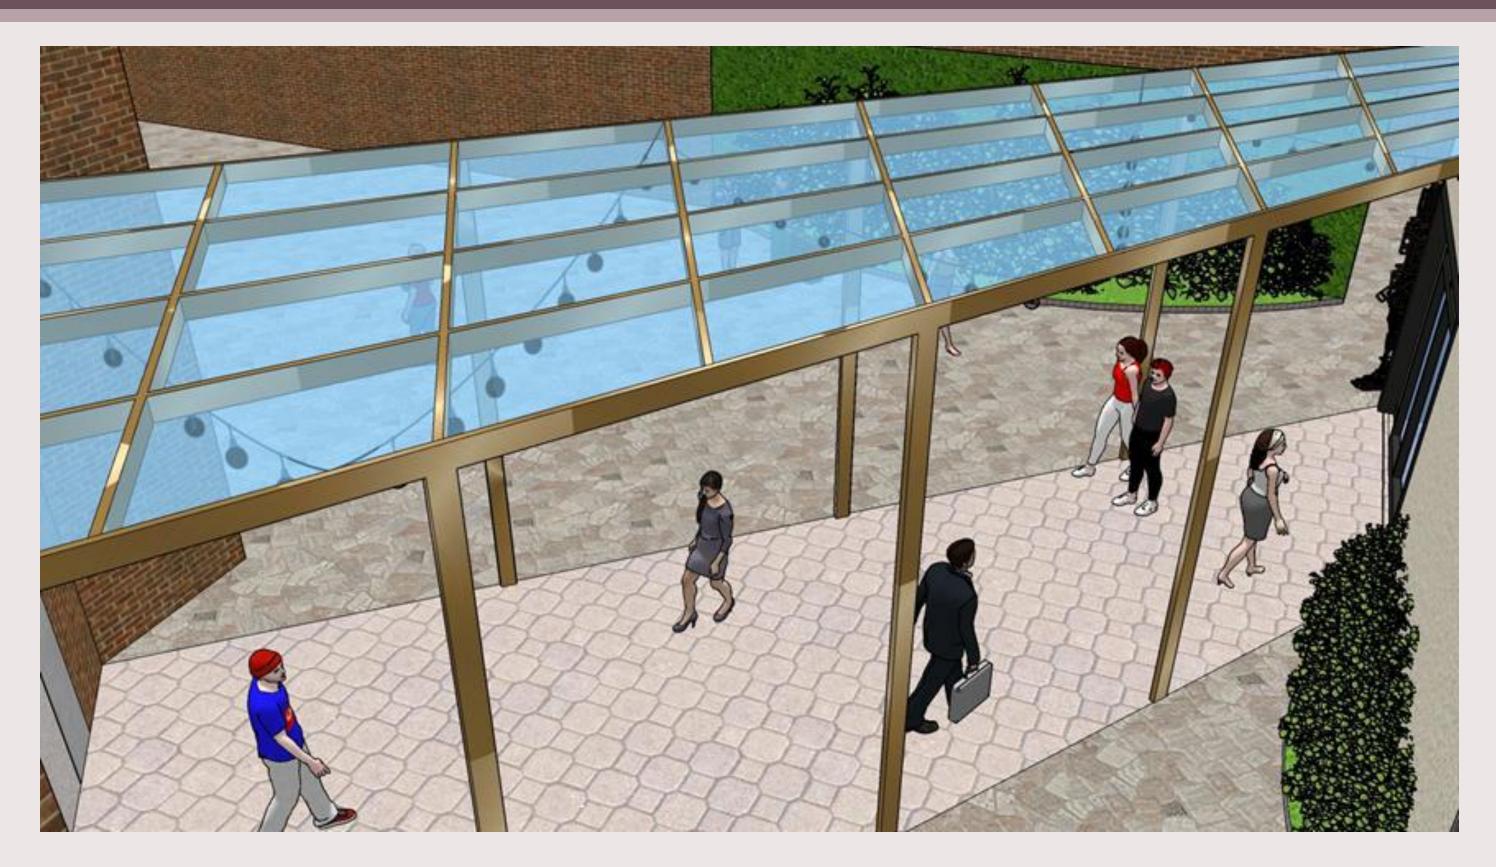

------|----------|---------|---------|
|       | Lounge<br>Seating #1 | 2        | \$3,400 | \$6,800 |
|       | Lounge<br>Seating #2 | 2        | \$1900  | \$3,800 |
|       | Lounge<br>Seating #3 | 1        | \$8,383 | \$8,400 |
|       | Lounge<br>Seating #4 | 1        | \$525   | \$525   |
|       | Side Table #1        | 3        | \$1,100 | \$3,300 |
|       | Side Table #2        | 1        | \$800   | \$800   |
|       | Bar Seating          | 2        | \$1,500 | \$3,000 |

| Budget                 | \$36,420    |
|------------------------|-------------|
| Total                  | \$26,625    |
| Discounted Total (50%) | \$13,312.50 |



### FURNITURE PLAN







### FURNITURE, FINISHES, & WINDOW TREATMENTS











### REFLECTED CEILING PLAN







### BUILDING SECTIONS









### SPECIFICATIONS

| lmage | Description                      | Quantity | Price    | Total    |
|-------|----------------------------------|----------|----------|----------|
|       | Glass &<br>Aluminum<br>Canopy    | 1        | \$16,120 | \$16,120 |
|       | Jonathan<br>Bowling<br>Sculpture | 1        | \$0      | \$0      |

| Budget                 | \$7,920  |
|------------------------|----------|
| Total                  | \$16,120 |
| Discounted Total (50%) | \$8,060  |



#### FINAL FUNRITURE PLAN



#### FINAL FUNRITURE & FINISHES



Carrick

Finishes



Wood Tones



Fabrics





#### REFLECTED CEILING PLAN



#### BUILDING SECTIONS



Scale: 1/8"=1'-0"





### RENDERED PERSPECTIVES



#### SPECIFICATIONS

| Image | Description | Quantity | Price | Total |
|-------|--------