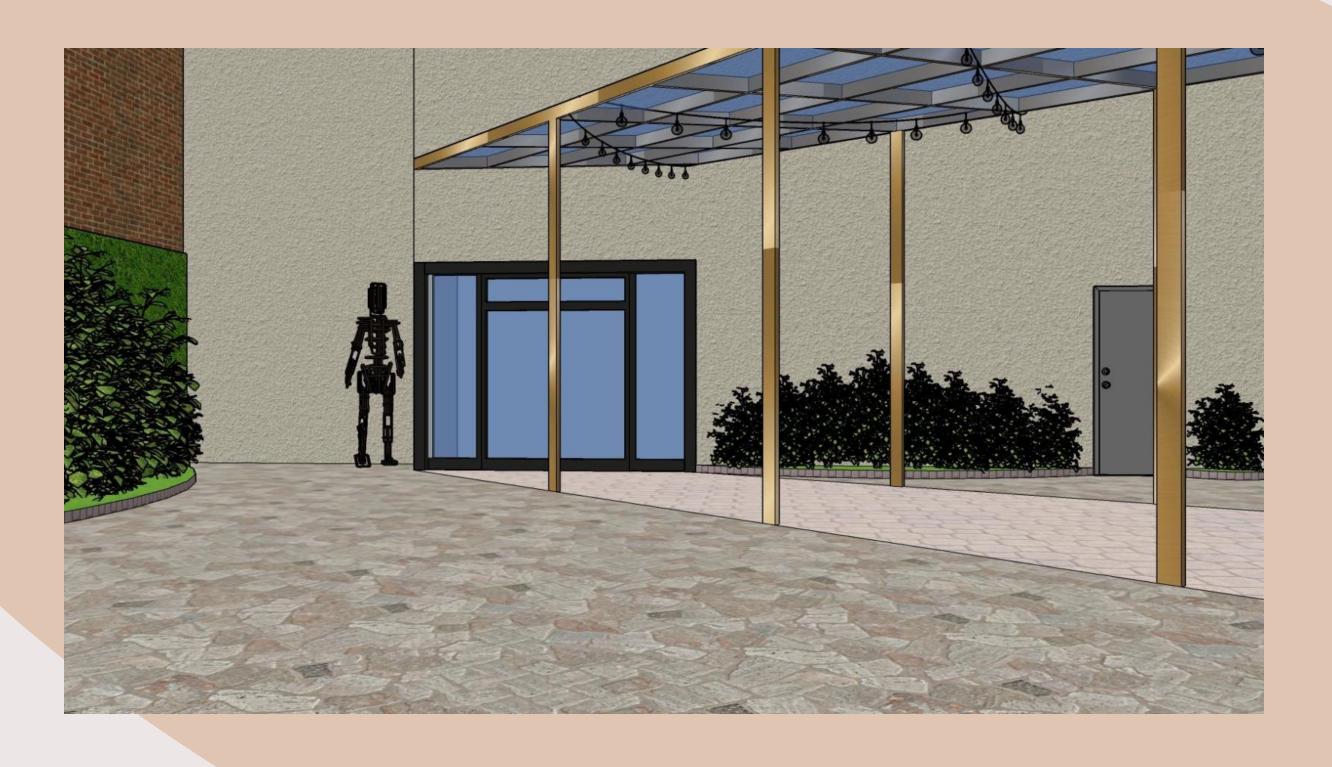

------------|----------|---------|---------|
|       | Lounge<br>Seating #1 | 2        | \$3,400 | \$6,800 |
|       | Lounge<br>Seating #2 | 2        | \$1900  | \$3,800 |
|       | Lounge<br>Seating #3 | 1        | \$8,383 | \$8,400 |
|       | Lounge<br>Seating #4 | 1        | \$525   | \$525   |
|       | Side Table #1        | 3        | \$1,100 | \$3,300 |
|       | Side Table #2        | 1        | \$800   | \$800   |
|       | Bar Seating          | 2        | \$1,500 | \$3,000 |

| Budget                 | \$36,420    |
|------------------------|-------------|
| Total                  | \$26,625    |
| Discounted Total (50%) | \$13,312.50 |



### FURNITURE PLAN







### FURNITURE, FINISHES, & WINDOW TREATMENTS











### REFLECTED CEILING PLAN







### BUILDING SECTIONS









### SPECIFICATIONS

| lmage | Description                      | Quantity | Price    | Total    |
|-------|----------------------------------|----------|----------|----------|
|       | Glass &<br>Aluminum<br>Canopy    | 1        | \$16,120 | \$16,120 |
|       | Jonathan<br>Bowling<br>Sculpture | 1        | \$0      | \$0      |

| Budget                 | \$7,920  |
|------------------------|----------|
| Total                  | \$16,120 |
| Discounted Total (50%) | \$8,060  |



#### FINAL FUNRITURE PLAN



#### FINAL FUNRITURE & FINISHES



Carrick

Finishes



Wood Tones



Fabrics





#### REFLECTED CEILING PLAN



#### BUILDING SECTIONS



Scale: 1/8"=1'-0"





### RENDERED PERSPECTIVES



#### SPECIFICATIONS

| Image | Description | Quantity | Price | Total |
|-------|--