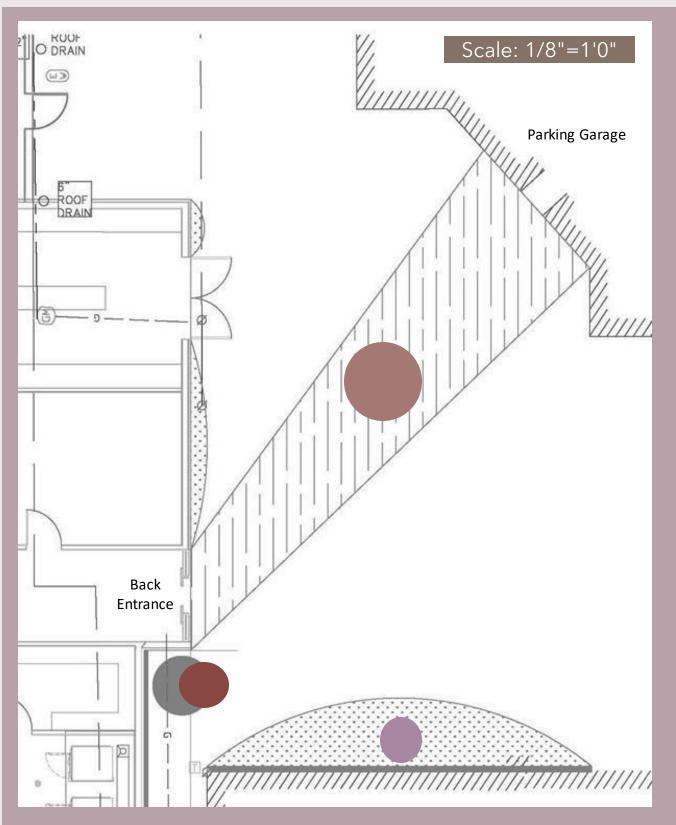

### BUILDING SECTIONS

### SPECIFICATIONS

| lmage | Description                      | Quantity | Price    | Total    |
|-------|----------------------------------|----------|----------|----------|
|       | Glass &<br>Aluminum<br>Canopy    | 1        | \$16,120 | \$16,120 |
|       | Jonathan<br>Bowling<br>Sculpture | 1        | \$0      | \$0      |