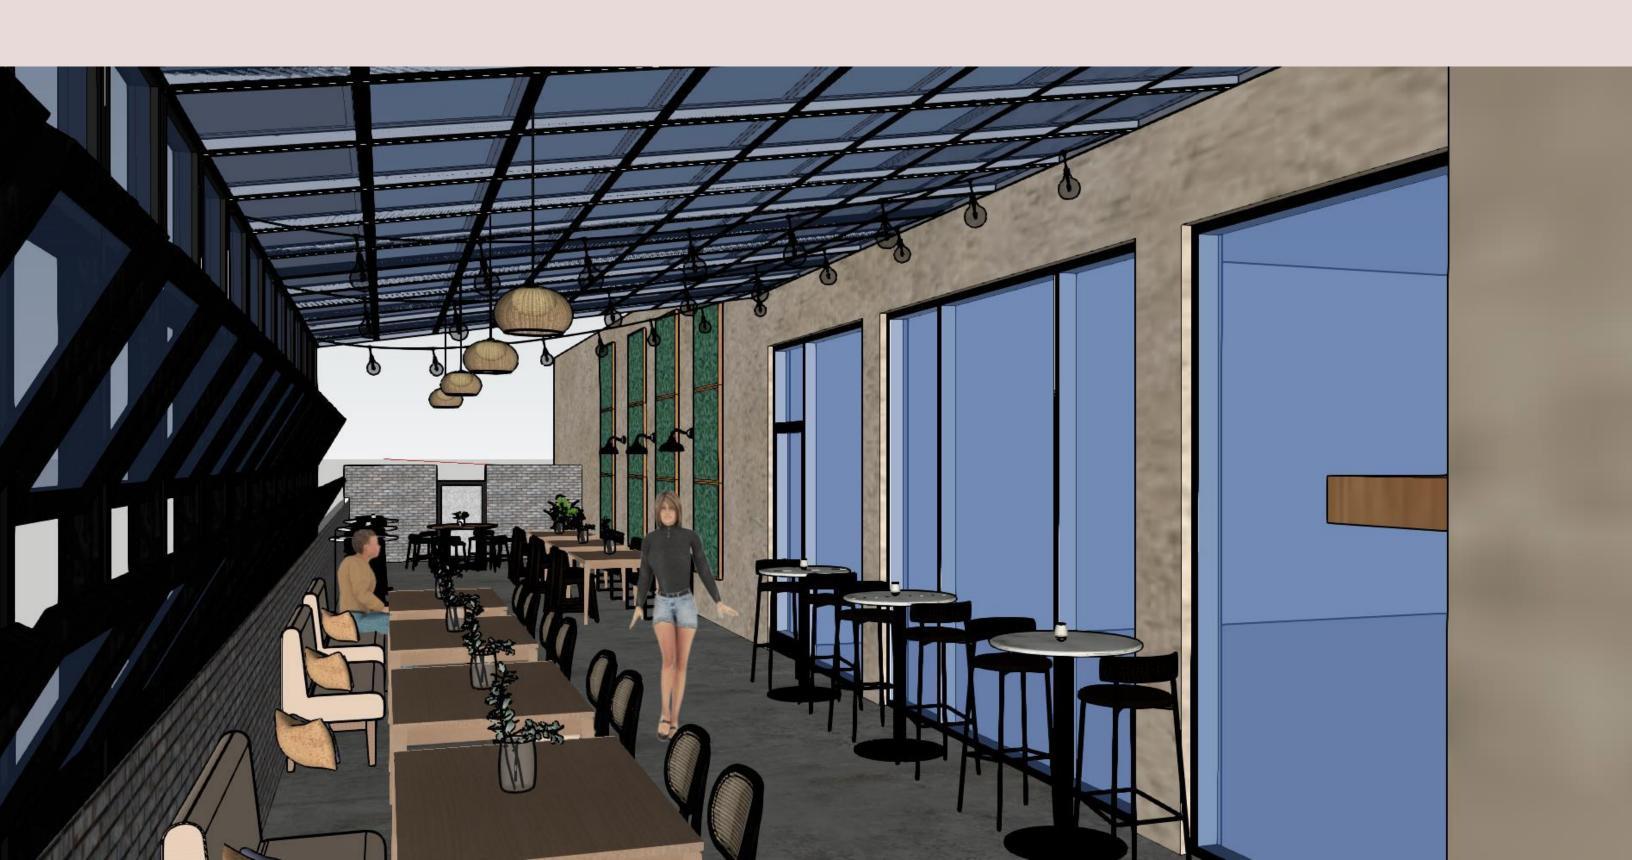

### FURNITURE, FINISHES, & WINDOW TREATMENTS











### REFLECTED CEILING PLAN







### BUILDING SECTIONS









### SPECIFICATIONS

| lmage | Description                      | Quantity | Price    | Total    |
|-------|----------------------------------|----------|----------|----------|
|       | Glass &<br>Aluminum<br>Canopy    | 1        | \$16,120 | \$16,120 |
|       | Jonathan<br>Bowling<br>Sculpture | 1        | \$0      | \$0      |

| Budget                 | \$7,920  |
|------------------------|----------|
| Total                  | \$16,120 |
| Discounted Total (50%) | \$8,060  |



#### FINAL FUNRITURE PLAN



#### FINAL FUNRITURE & FINISHES



Carrick

Finishes



Wood Tones



Fabrics





#### REFLECTED CEILING PLAN



#### BUILDING SECTIONS



Scale: 1/8"=1'-0"





### RENDERED PERSPECTIVES



#### SPECIFICATIONS

| Image | Description | Quantity | Price | Total |
|-------|-------------|----------|-------|-------|
|       | Dining #1   | 8        | 375   | 3000  |
| A     | Dining #2   | 5        | 675   | 3375  |
|       | Dining #3   | 6        | 520   | 3120  |
|       | Bar Stool   | 12       | 530   | 6360  |
|       | Bench       | 3        | 475   | 1425  |
|       | Chair       | 2        | 999   | 1998  |
|       | Sofa        | 1        | 1099  | 1099  |
|       | Booth       | 4        | 309   | 1236  |

| Image | Description     | Quantity | Price | Total |
|-------|-----------------|----------|-------|-------|
|       | Square<br>Table | 7        | 1459  | 10213 |
|       | Round<br>Table  | 1        | 1400  | 1400  |
|       | Bar<br>