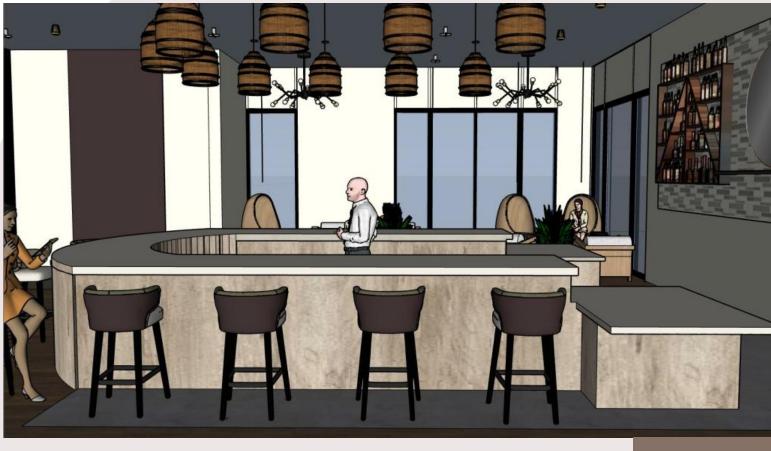

# Hilton Garden Inn

Greenville, NC

### Portfolio 3

Carrick, Fry, Joyner, and Kendrick







#### TABLE OF CONTENTS

- 2 Lobby
- 11 Lounge
- 20 Back Patio
- 29 Side Patio
- 38 Rooftop Bar
- 46 Final Budget



#### FURNITURE PLAN



#### FINISHES



#### FURNITURE & WINDOW TREATMENTS



#### REFLECTED CEILING PLAN



#### BUILDING SECTIONS





Scale: NTS





#### SPECIFICATIONS

| Image | Description          | Quantity | Price                                        | Total    |
|-------|----------------------|----------|----------------------------------------------|----------|
|       | Lounge<br>Seating #1 | 3        | \$3,400<br>+\$60/fabric<br>seat custom       | \$10,740 |
|       | Lounge<br>Seating #2 | 4        | \$2,500                                      | \$10,000 |
|       | Lounge<br>Seating #3 | 1        | \$5,000                                      | \$5,000  |
|       | Barstools            | 13       | \$1,830 +<br>\$100/<br>wooden back<br>custom | \$25,090 |
|       | Side Tables          | 2        | \$500                                        | \$1,000  |
|       | Café Seating         | 24       | \$6