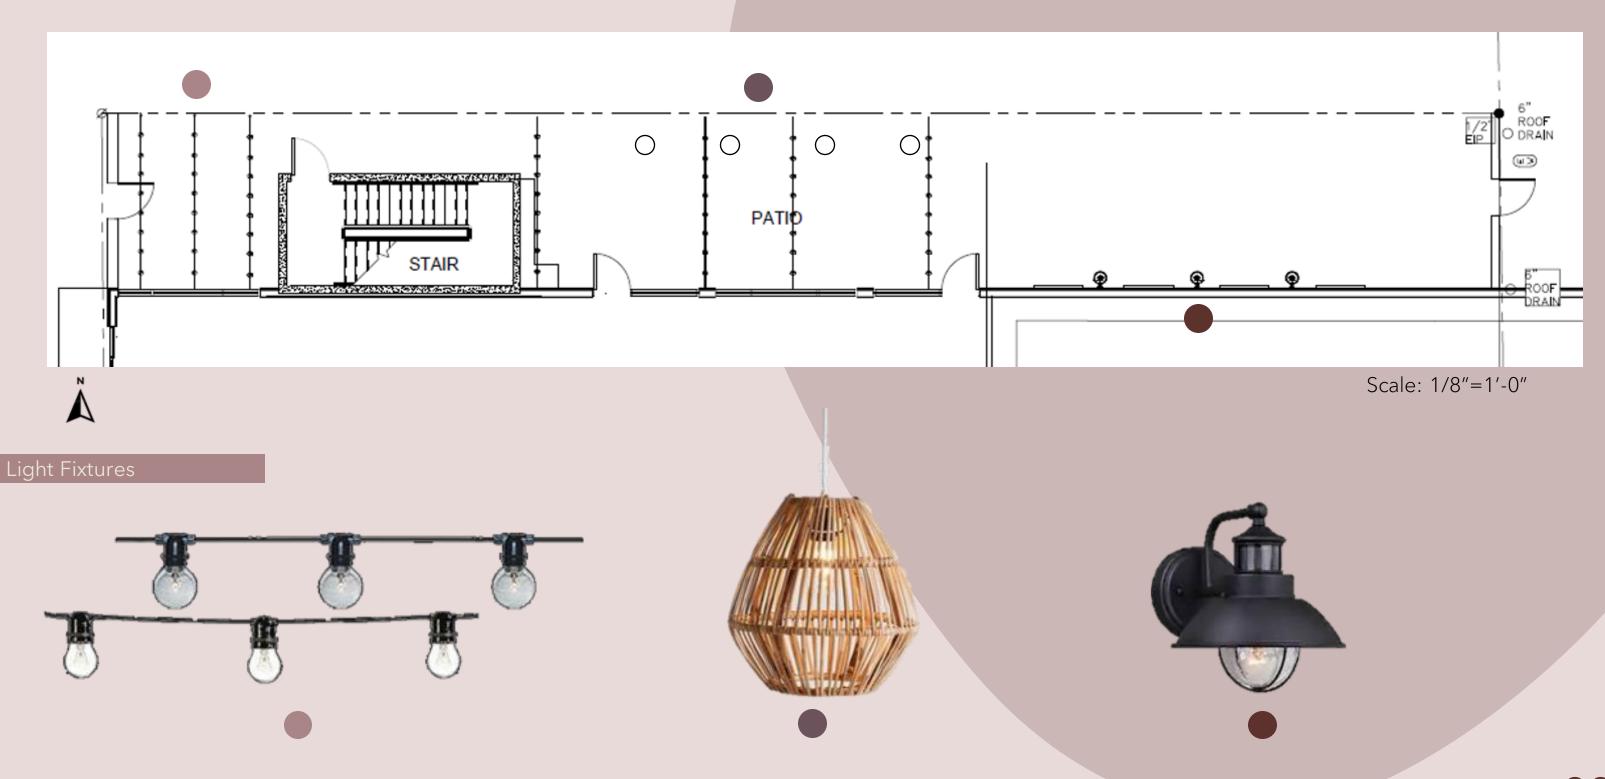

50%) | \$13,312.50 |



### FURNITURE PLAN







### FURNITURE, FINISHES, & WINDOW TREATMENTS











### REFLECTED CEILING PLAN







### BUILDING SECTIONS









### SPECIFICATIONS

| lmage | Description                      | Quantity | Price    | Total    |
|-------|----------------------------------|----------|----------|----------|
|       | Glass &<br>Aluminum<br>Canopy    | 1        | \$16,120 | \$16,120 |
|       | Jonathan<br>Bowling<br>Sculpture | 1        | \$0      | \$0      |

| Budget                 | \$7,920  |
|------------------------|----------|
| Total                  | \$16,120 |
| Discounted Total (50%) | \$8,060  |



#### FINAL FUNRITURE PLAN



#### FINAL FUNRITURE & FINISHES



Carrick

Finishes



Wood Tones



Fabrics





#### REFLECTED CEILING PLAN



#### BUILDING SECTIONS



Scale: 1/8"=1'-0"





### RENDERED PERSPECTIVES



#### SPECIFICATIONS

| Image | Description | Quantity | Price | Total |
|-------|-------------|----------|-------|-------|
|       | Dining #1   | 8        | 375   | 3000  |
| A     | Dining #2   | 5        | 675   | 3375  |
|       | Dining #3   | 6        | 520   | 3120  |
|       | Bar Stool   | 12       | 530   | 6360  |
|       | Bench       | 3        | 475   | 1425  |
|       | Chair       | 2        | 999   | 1998  |
|       | Sofa        | 1        | 1099  | 1099  |
|       | Booth       | 4        | 309   | 1236  |

| Image | Description     | Quantity | Price | Total |
|-------|-----------------|----------|-------|-------|
|       | Square<br>Table | 7        | 1459  | 10213 |
|       | Round<br>Tabl