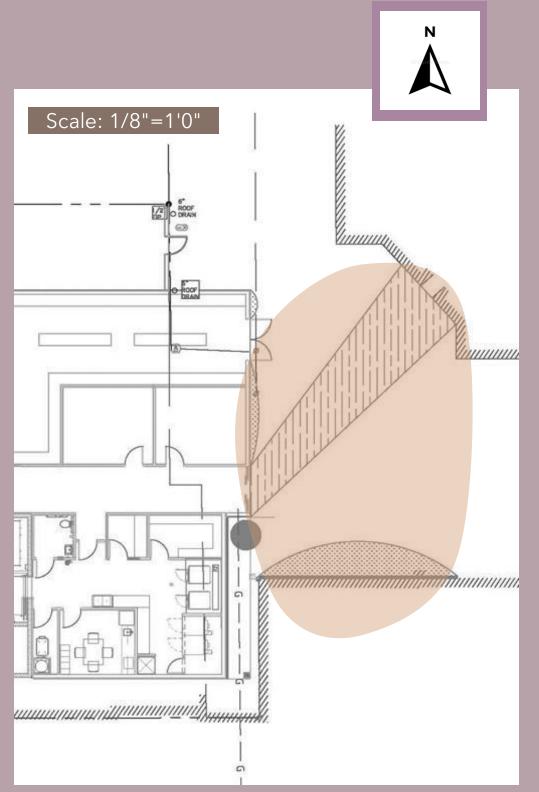

NS











### SPECIFICATIONS

| Image | Description          | Quantity | Price   | Total   |
|-------|----------------------|----------|---------|---------|
|       | Lounge<br>Seating #1 | 2        | \$3,400 | \$6,800 |
|       | Lounge<br>Seating #2 | 2        | \$1900  | \$3,800 |
|       | Lounge<br>Seating #3 | 1        | \$8,383 | \$8,400 |
|       | Lounge<br>Seating #4 | 1        | \$525   | \$525   |
|       | Side Table #1        | 3        | \$1,100 | \$3,300 |
|       | Side Table #2        | 1        | \$800   | \$800   |
|       | Bar Seating          | 2        | \$1,500 | \$3,000 |

| Budget                 | \$36,420    |
|------------------------|-------------|
| Total                  | \$26,625    |
| Discounted Total (50%) | \$13,312.50 |



### FURNITURE PLAN







### FURNITURE, FINISHES, & WINDOW TREATMENTS











### REFLECTED CEILING PLAN







### BUILDING SECTIONS









### SPECIFICATIONS

| lmage | Description                      | Quantity | Price    | Total    |
|-------|----------------------------------|----------|----------|----------|
|       | Glass &<br>Aluminum<br>Canopy    | 1        | \$16,120 | \$16,120 |
|       | Jonathan<br>Bowling<br>Sculpture | 1        | \$0      | \$0      |

| Budget                 | \$7,920  |
|------------------------|----------|
| Total                  | \$16,120 |
| Discounted Total (50%) | \$8,060  |



#### FINAL FUNRITURE PLAN



#### FINAL FUNRITURE & FINISHES



Carrick

Finishes



Wood Tones



Fabrics





#### REFLECTED CEILING PLAN



#### BUILDING SECTIONS



Scale: 1/8"=1'-0"