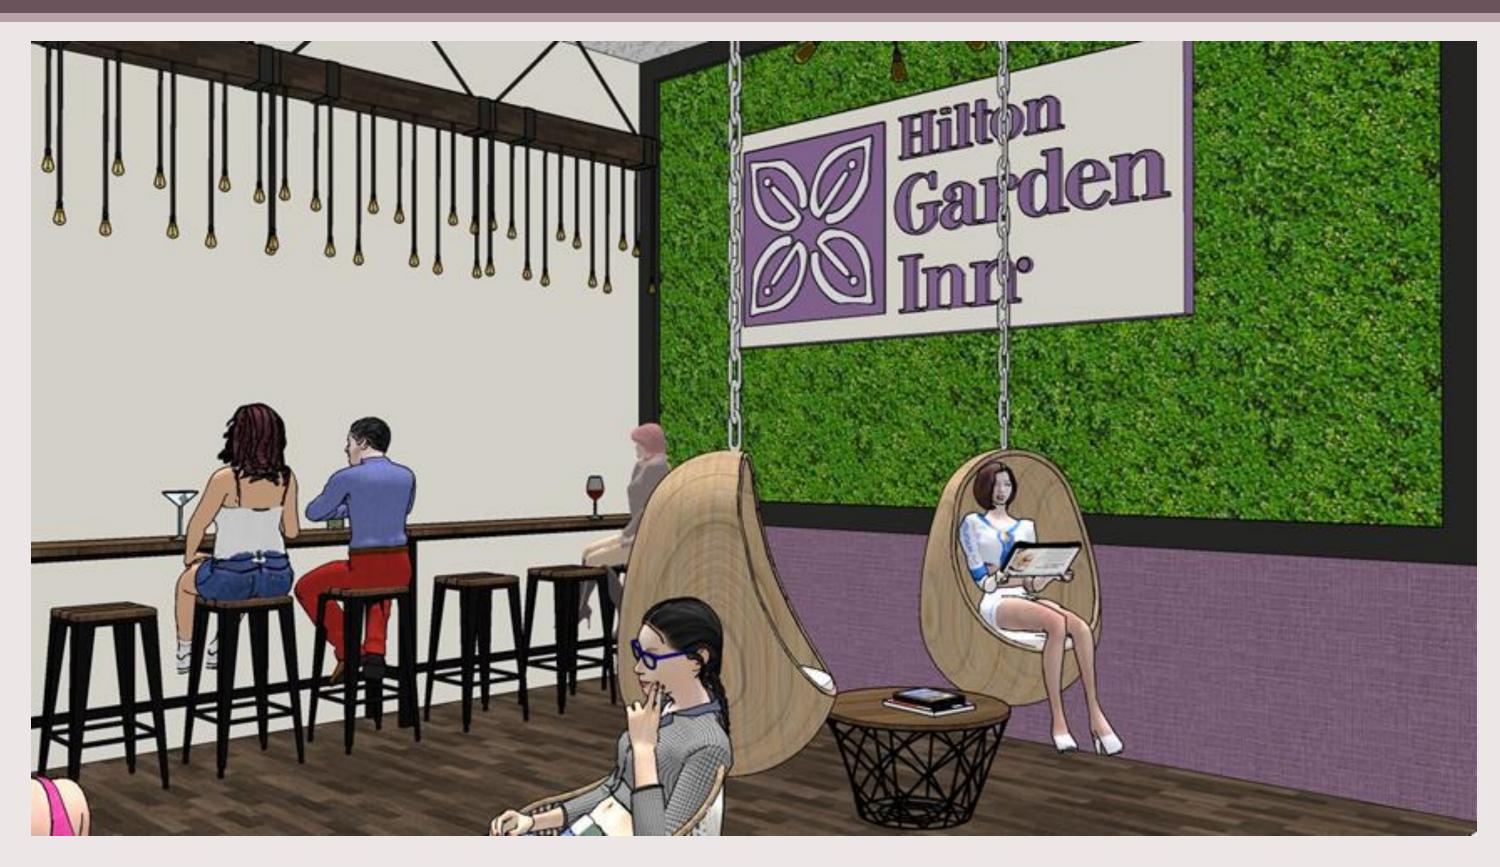

Lounge<br>Seating #3 | 1        | \$5,000                                      | \$5,000  |
|       | Barstools            | 13       | \$1,830 +<br>\$100/<br>wooden back<br>custom | \$25,090 |
|       | Side Tables          | 2        | \$500                                        | \$1,000  |
|       | Café Seating         | 24       | \$675 +<br>\$70/ fabric<br>seat custom       | \$17,880 |
|       | Café Tables          | 6        | \$5,000                                      | \$30,000 |

| Budget                    | \$174,420 |
|---------------------------|-----------|
| Total                     | \$99,710  |
| Discounted<br>Total (50%) | \$49,855  |



### FURNITURE PLAN



## FURNITURE, FINISHES, & WINDOW TREATMENTS



## REFLECTED CEILING PLAN





## BUILDING SECTIONS











### SPECIFICATIONS

| Image | Description          | Quantity | Price   | Total   |
|-------|----------------------|----------|---------|---------|
|       | Lounge<br>Seating #1 | 2        | \$3,400 | \$6,800 |
|       | Lounge<br>Seating #2 | 2        | \$1900  | \$3,800 |
|       | Lounge<br>Seating #3 | 1        | \$8,383 | \$8,400 |
|       | Lounge<br>Seating #4 | 1        | \$525   | \$525   |
|       | Side Table #1        | 3        | \$1,100 | \$3,300 |
|       | Side Table #2        | 1        | \$800   | \$800   |
|       | Bar Seating          | 2        | \$1,500 | \$3,000 |

| Budget                 | \$36,420    |
|------------------------|-------------|
| Total                  | \$26,625    |
| Discounted Total (50%) | \$13,312.50 |



### FURNITURE PLAN







### FU