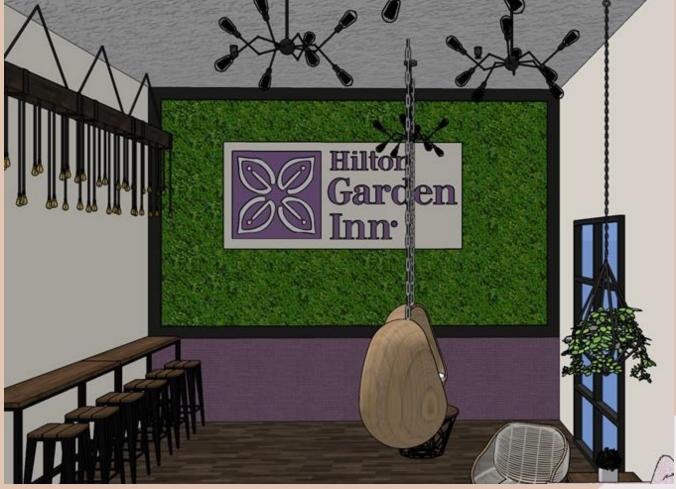

| Lounge<br>Seating #3 | 1        | \$5,000                                      | \$5,000  |
|       | Barstools            | 13       | \$1,830 +<br>\$100/<br>wooden back<br>custom | \$25,090 |
|       | Side Tables          | 2        | \$500                                        | \$1,000  |
|       | Café Seating         | 24       | \$675 +<br>\$70/ fabric<br>seat custom       | \$17,880 |
|       | Café Tables          | 6        | \$5,000                                      | \$30,000 |

| Budget                    | \$174,420 |
|---------------------------|-----------|
| Total                     | \$99,710  |
| Discounted<br>Total (50%) | \$49,855  |



### FURNITURE PLAN



## FURNITURE, FINISHES, & WINDOW TREATMENTS



## REFLECTED CEILING PLAN





## BUILDING SECTIONS











### SPECIFICATIONS

| Image | Description          | Quantity | Price   | Total   |
|-------|----------------------|----------|---------|---------|
|       | Lounge<br>Seating #1 | 2        | \$3,400 | \$6,800 |
|       | Lounge<br>Seating #2 | 2        | \$1900  | \$3,800 |
|       | Lounge<br>Seating #3 | 1        | \$8,383 | \$8,400 |
|       | Lounge<br>Seating #4 | 1        | \$525   | \$525   |
|       | Side Table #1        | 3        | \$1,100 | \$3,300 |
|       | Side Table #2        | 1        | \$800   | \$800   |
|       | Bar Seating          | 2        | \$1,500 | \$3,000 |

| Budget                 | \$36,420    |
|------------------------|-------------|
| Total                  | \$26,625    |
| Discounted Total (50%) | \$13,312.50 |



### FURNITURE PLAN







##