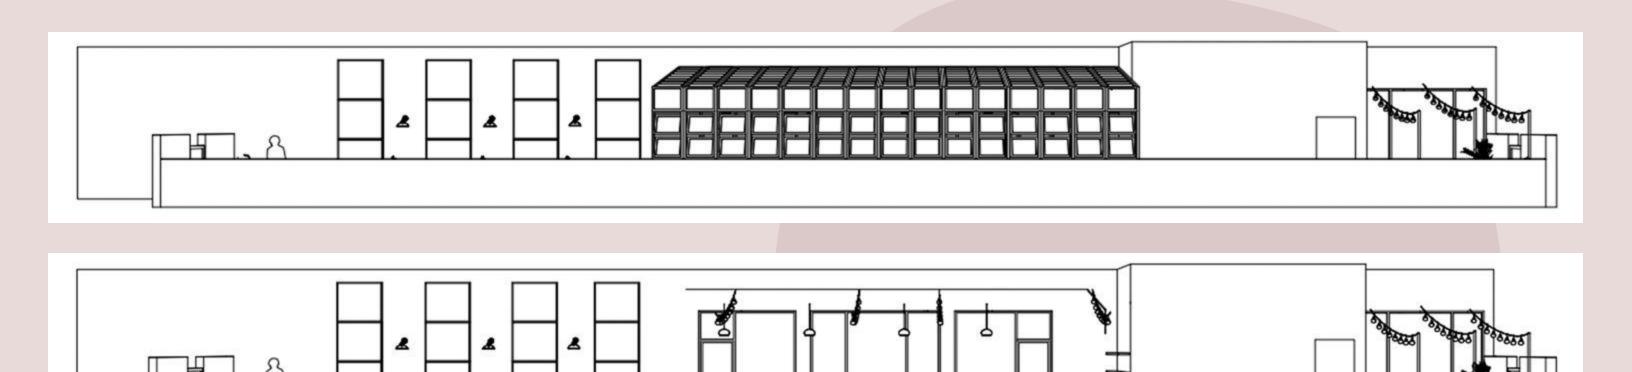

# FURNITURE PLAN







### FURNITURE, FINISHES, & WINDOW TREATMENTS











### REFLECTED CEILING PLAN







### BUILDING SECTIONS









### SPECIFICATIONS

| lmage | Description                      | Quantity | Price    | Total    |
|-------|----------------------------------|----------|----------|----------|
|       | Glass &<br>Aluminum<br>Canopy    | 1        | \$16,120 | \$16,120 |
|       | Jonathan<br>Bowling<br>Sculpture | 1        | \$0      | \$0      |

| Budget                 | \$7,920  |
|------------------------|----------|
| Total                  | \$16,120 |
| Discounted Total (50%) | \$8,060  |



#### FINAL FUNRITURE PLAN



#### FINAL FUNRITURE & FINISHES



Carrick

Finishes



Wood Tones



Fabrics





#### REFLECTED CEILING PLAN



#### BUILDING SECTIONS



Scale: 1/8"=1'-0"





### RENDERED PERSPECTIVES



#### SPECIFICATIONS

| Image | Description | Quantity | Price | Total |
|-------|-------------|----------|-------|-------|
|       | Dining #1   | 8        | 375   | 3000  |
| A     | Dining #2   | 5        | 675   | 3375  |
|       | Dining #3   | 6        | 520   | 3120  |
|       | Bar Stool   | 12       | 530   | 6360  |
|       | Bench       | 3        | 475   | 1425  |
|       | Chair       | 2        | 999   | 1998  |
|       | Sofa        | 1        | 1099  | 1099  |
|       | Booth       | 4        | 309   | 1236  |

| Image | Description     | Quantity | Price | Total |
|-------|-----------------|----------|-------|-------|
|       | Square<br>Table | 7        | 1459  | 10213 |
|       | Round<br>Table  | 1        | 1400  | 14