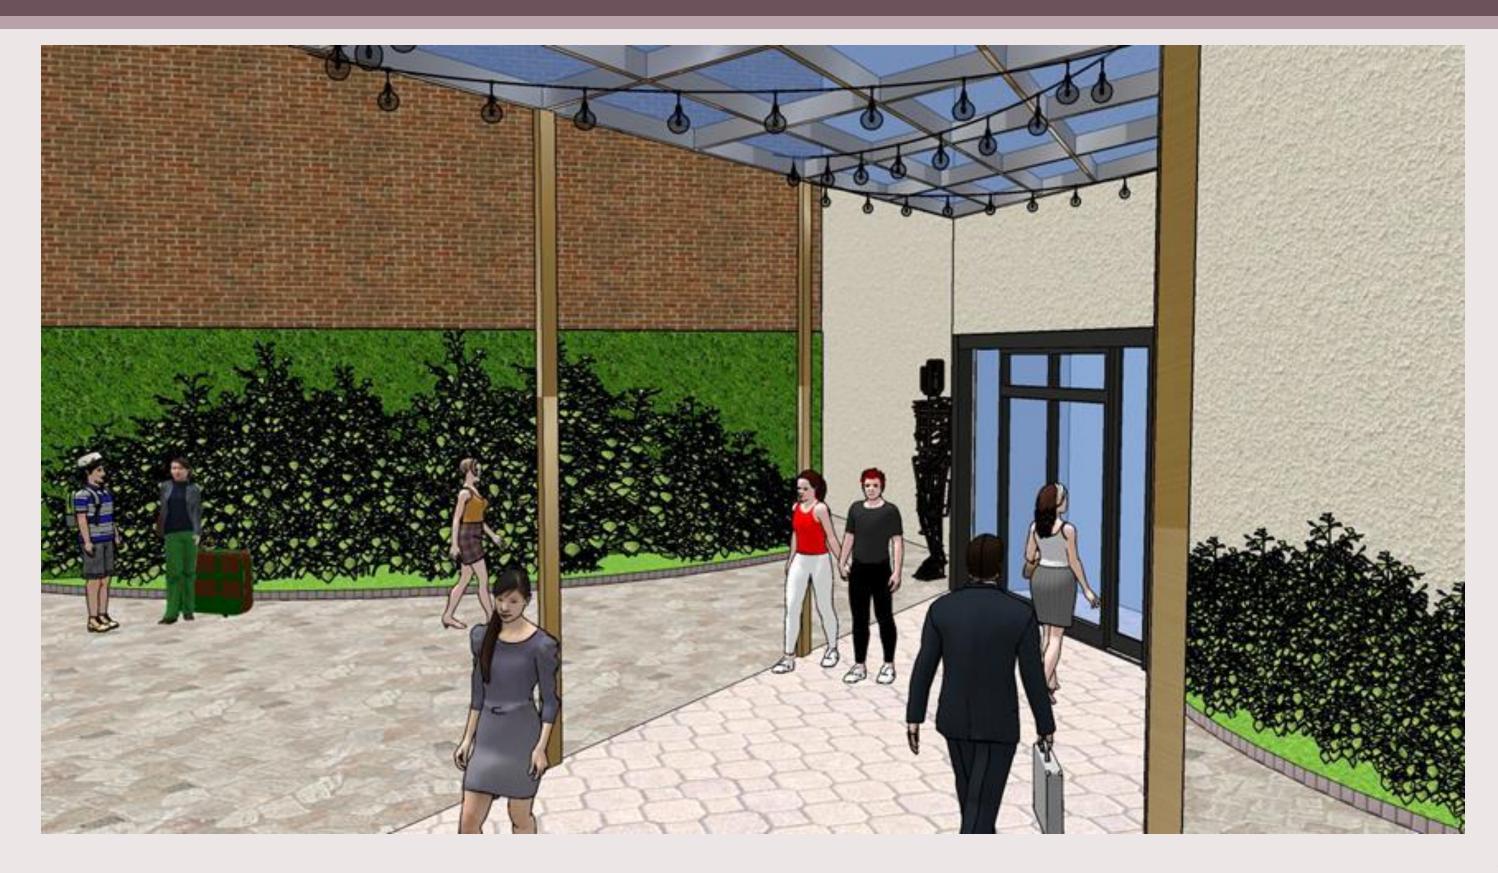

----------|----------|---------|---------|
|       | Lounge<br>Seating #1 | 2        | \$3,400 | \$6,800 |
|       | Lounge<br>Seating #2 | 2        | \$1900  | \$3,800 |
|       | Lounge<br>Seating #3 | 1        | \$8,383 | \$8,400 |
|       | Lounge<br>Seating #4 | 1        | \$525   | \$525   |
|       | Side Table #1        | 3        | \$1,100 | \$3,300 |
|       | Side Table #2        | 1        | \$800   | \$800   |
|       | Bar Seating          | 2        | \$1,500 | \$3,000 |

| Budget                 | \$36,420    |
|------------------------|-------------|
| Total                  | \$26,625    |
| Discounted Total (50%) | \$13,312.50 |



### FURNITURE PLAN







### FURNITURE, FINISHES, & WINDOW TREATMENTS











### REFLECTED CEILING PLAN







### BUILDING SECTIONS









### SPECIFICATIONS

| lmage | Description                      | Quantity | Price    | Total    |
|-------|----------------------------------|----------|----------|----------|
|       | Glass &<br>Aluminum<br>Canopy    | 1        | \$16,120 | \$16,120 |
|       | Jonathan<br>Bowling<br>Sculpture | 1        | \$0      | \$0      |

| Budget                 | \$7,920  |
|------------------------|----------|
| Total                  | \$16,120 |
| Discounted Total (50%) | \$8,060  |



#### FINAL FUNRITURE PLAN



#### FINAL FUNRITURE & FINISHES



Carrick

Finishes



Wood Tones



Fabrics





#### REFLECTED CEILING PLAN



#### BUILDING SECTIONS



Scale: 1/8"=1'-0"





### RENDERED PERSPECTIVES



#### SPECIFICATIONS

| Image | Description | Quantity | Price | Total |
|-------|----