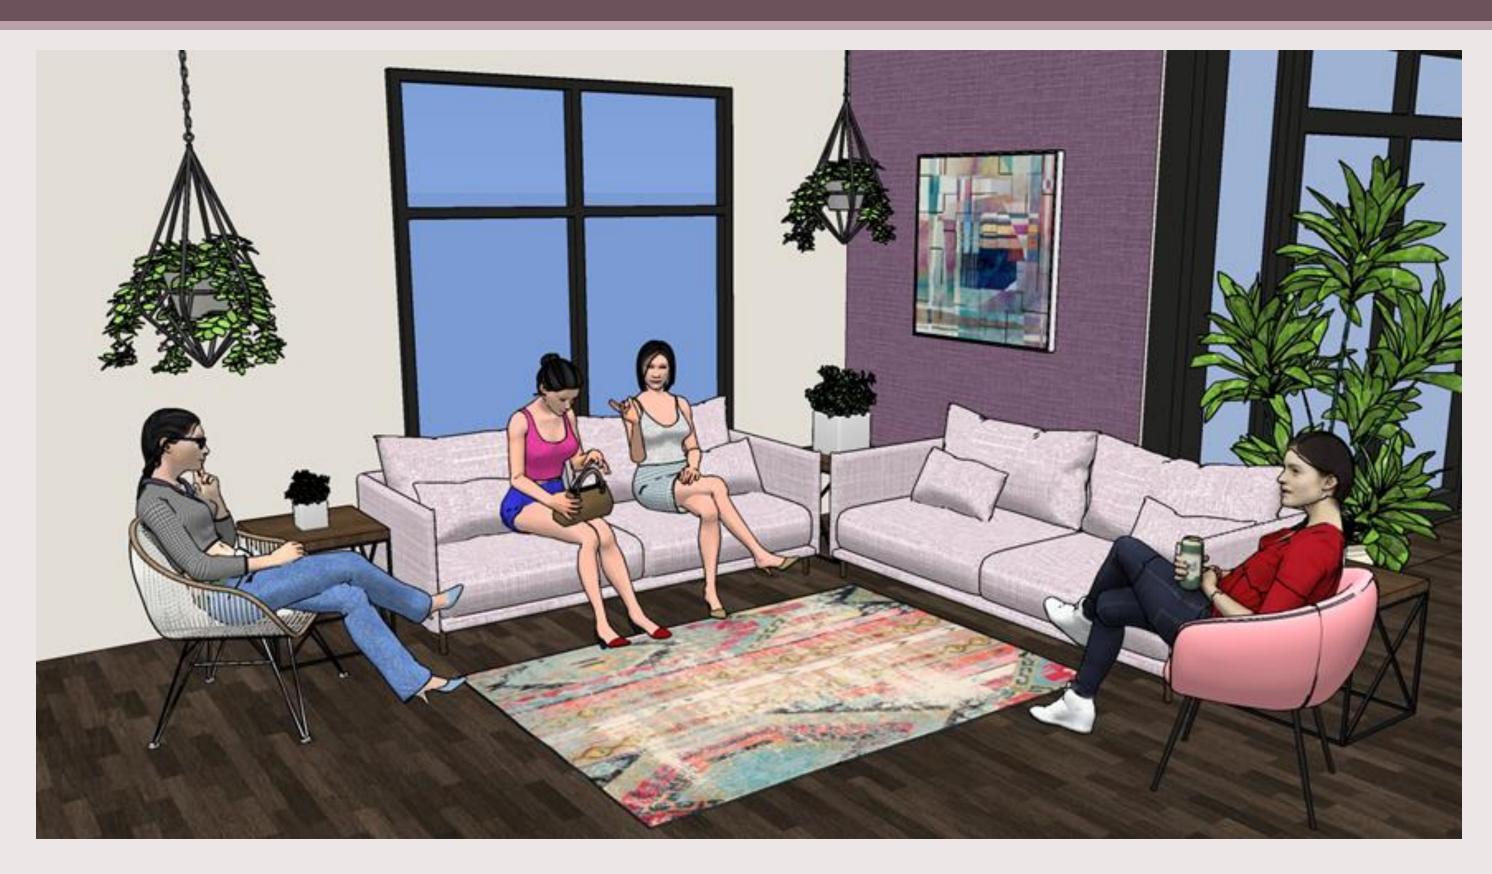

unge<br>Seating #3 | 1        | \$5,000                                      | \$5,000  |
|       | Barstools            | 13       | \$1,830 +<br>\$100/<br>wooden back<br>custom | \$25,090 |
|       | Side Tables          | 2        | \$500                                        | \$1,000  |
|       | Café Seating         | 24       | \$675 +<br>\$70/ fabric<br>seat custom       | \$17,880 |
|       | Café Tables          | 6        | \$5,000                                      | \$30,000 |

| Budget                    | \$174,420 |
|---------------------------|-----------|
| Total                     | \$99,710  |
| Discounted<br>Total (50%) | \$49,855  |



### FURNITURE PLAN



## FURNITURE, FINISHES, & WINDOW TREATMENTS



## REFLECTED CEILING PLAN





## BUILDING SECTIONS











### SPECIFICATIONS

| Image | Description          | Quantity | Price   | Total   |
|-------|----------------------|----------|---------|---------|
|       | Lounge<br>Seating #1 | 2        | \$3,400 | \$6,800 |
|       | Lounge<br>Seating #2 | 2        | \$1900  | \$3,800 |
|       | Lounge<br>Seating #3 | 1        | \$8,383 | \$8,400 |
|       | Lounge<br>Seating #4 | 1        | \$525   | \$525   |
|       | Side Table #1        | 3        | \$1,100 | \$3,300 |
|       | Side Table #2        | 1        | \$800   | \$800   |
|       | Bar Seating          | 2        | \$1,500 | \$3,000 |

| Budget                 | \$36,420    |
|------------------------|-------------|
| Total                  | \$26,625    |
| Discounted Total (50%) | \$13,312.50 |



### FURNITURE PLAN







### FURN