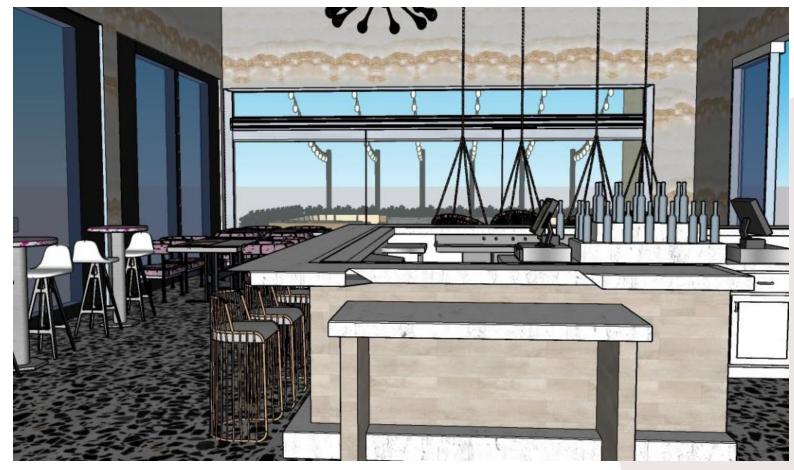

75   | 1425  |
|       | Chair       | 2        | 999   | 1998  |
|       | Sofa        | 1        | 1099  | 1099  |
|       | Booth       | 4        | 309   | 1236  |

| Image | Description     | Quantity | Price | Total |
|-------|-----------------|----------|-------|-------|
|       | Square<br>Table | 7        | 1459  | 10213 |
|       | Round<br>Table  | 1        | 1400  | 1400  |
|       | Bar<br>Table    | 6 850    |       | 5100  |
|       | Side<br>Table   | 2        | 319   | 638   |
|       | Coffee<br>Table | 1        | 389   | 389   |

Projected Budget - \$26,656 Sales Total - 39,353 Discounted Total (50%) -19,677



### FURNITURE PLAN





Scale: 1/8"=1'-0"

## FURNITURE, FINISHES, & WINDOW TREATMENTS



## REFLECTED CEILING PLAN





Scale: 1/8"=1'-0"

## BUILDING SECTIONS



NTS



#### RENDERED PERSPECTIVES



#### RENDERED PERSPECTIVES



#### SPECIFICATIONS

| Image | Description    | Quantity | Price      | Total       |
|-------|----------------|----------|------------|-------------|
|       | Coffee Table   | 1        | \$1,995.00 | \$1,995.00  |
|       | Sofa           | 2        | \$3,500.00 | \$7,000.00  |
| H     | Dining Table   | 4        | \$3,695.00 | \$14,780.00 |
|       | Dining Chair   | 16       | \$200.00   | \$3,200.00  |
|       | Table Barstool | 6        | \$175.00   | \$1,050.00  |
|       | Bar Table      | 3        | \$850.00   | \$2,550.00  |
|       | Hanging Chair  | 4        | \$3,400.00 | \$13,600.00 |

| _ | -     |                         |          |            |            |
|---|-------|-------------------------|--------