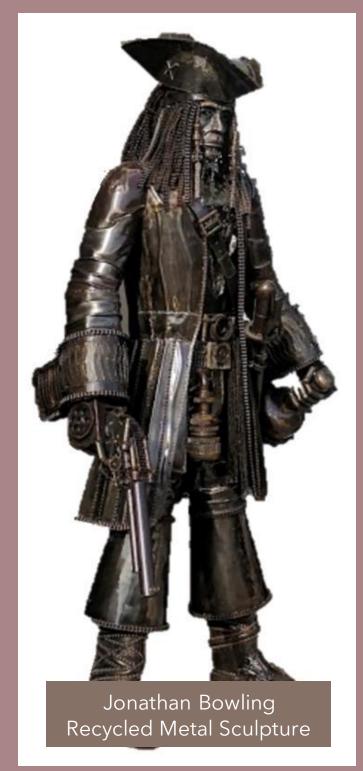

### SPECIFICATIONS

| lmage | Description                      | Quantity | Price    | Total    |
|-------|----------------------------------|----------|----------|----------|
|       | Glass &<br>Aluminum<br>Canopy    | 1        | \$16,120 | \$16,120 |
|       | Jonathan<br>Bowling<br>Sculpture | 1        | \$0      | \$0      |