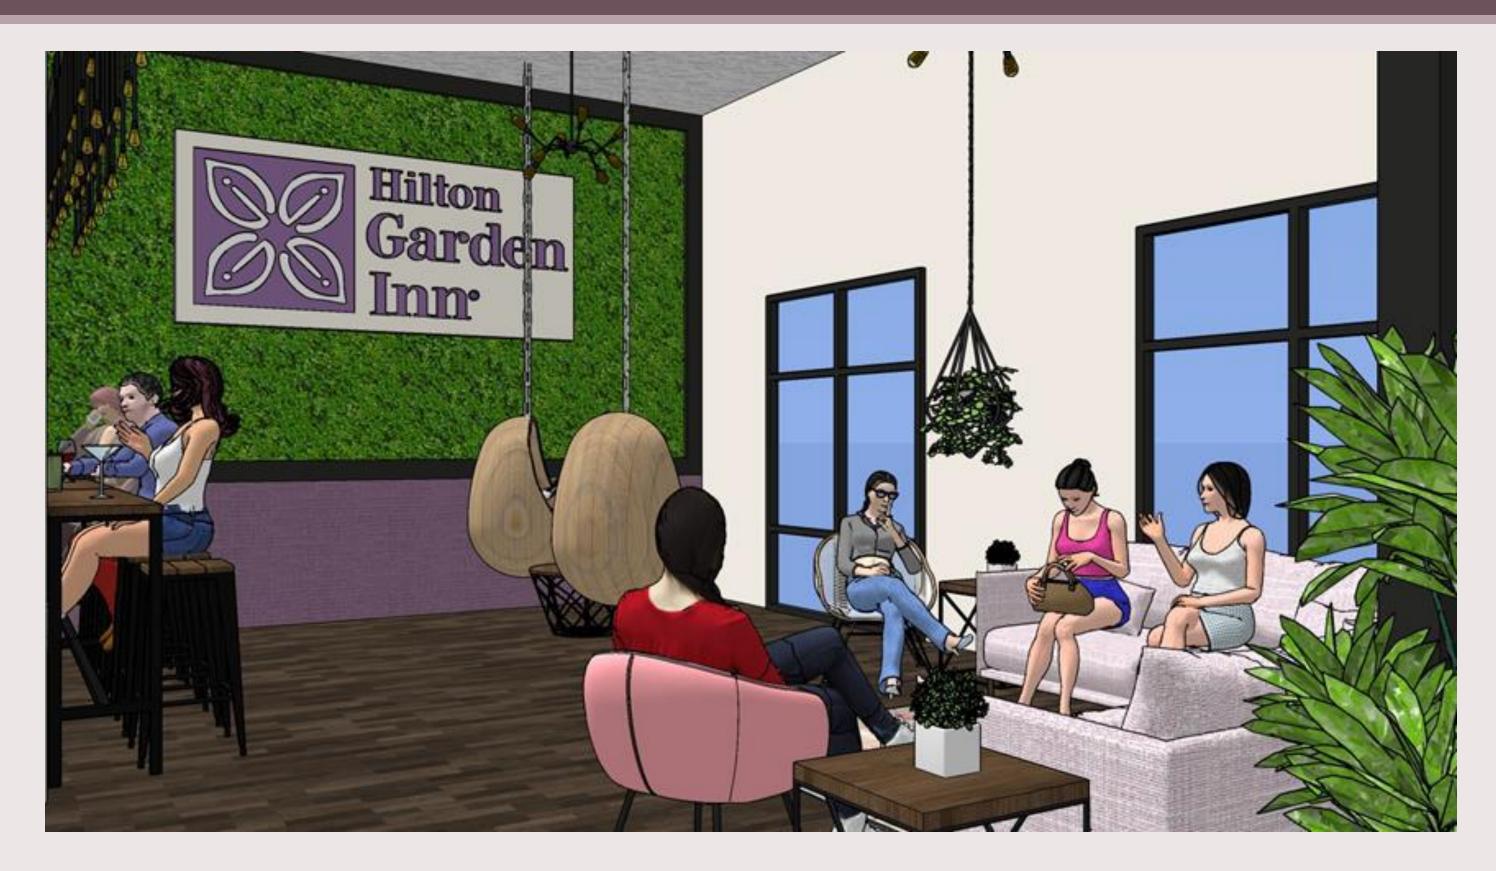

| Lounge<br>Seating #3 | 1        | \$5,000                                      | \$5,000  |
|       | Barstools            | 13       | \$1,830 +<br>\$100/<br>wooden back<br>custom | \$25,090 |
|       | Side Tables          | 2        | \$500                                        | \$1,000  |
|       | Café Seating         | 24       | \$675 +<br>\$70/ fabric<br>seat custom       | \$17,880 |
|       | Café Tables          | 6        | \$5,000                                      | \$30,000 |

| Budget                    | \$174,420 |
|---------------------------|-----------|
| Total                     | \$99,710  |
| Discounted<br>Total (50%) | \$49,855  |



### FURNITURE PLAN



## FURNITURE, FINISHES, & WINDOW TREATMENTS



## REFLECTED CEILING PLAN





## BUILDING SECTIONS











### SPECIFICATIONS

| Image | Description          | Quantity | Price   | Total   |
|-------|----------------------|----------|---------|---------|
|       | Lounge<br>Seating #1 | 2        | \$3,400 | \$6,800 |
|       | Lounge<br>Seating #2 | 2        | \$1900  | \$3,800 |
|       | Lounge<br>Seating #3 | 1        | \$8,383 | \$8,400 |
|       | Lounge<br>Seating #4 | 1        | \$525   | \$525   |
|       | Side Table #1        | 3        | \$1,100 | \$3,300 |
|       | Side Table #2        | 1        | \$800   | \$800   |
|       | Bar Seating          | 2        | \$1,500 | \$3,000 |

| Budget                 | \$36,420    |
|------------------------|-------------|
| Total                  | \$26,625    |
| Discounted Total (50%) | \$13,312.50 |



### FURNITURE PLAN







###