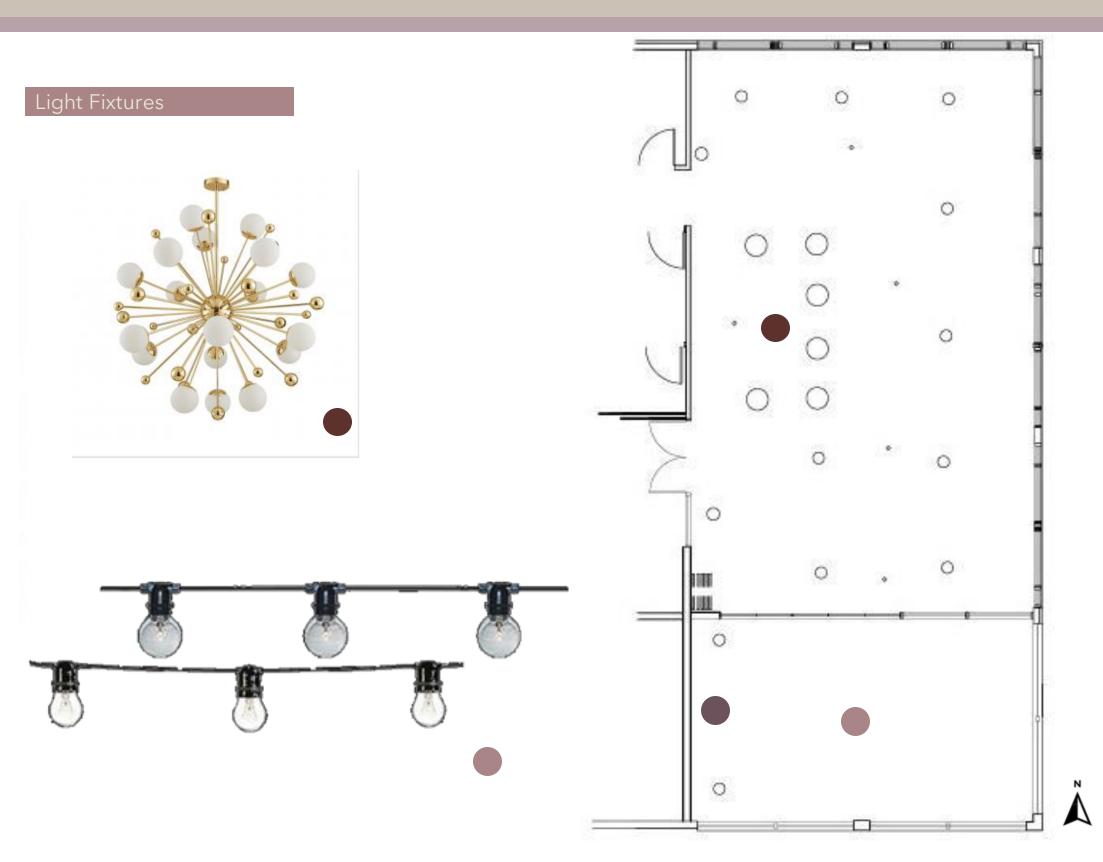

6360  |
|       | Bench       | 3        | 475   | 1425  |
|       | Chair       | 2        | 999   | 1998  |
|       | Sofa        | 1        | 1099  | 1099  |
|       | Booth       | 4        | 309   | 1236  |

| Image | Description     | Quantity | Price | Total |
|-------|-----------------|----------|-------|-------|
|       | Square<br>Table | 7        | 1459  | 10213 |
|       | Round<br>Table  | 1        | 1400  | 1400  |
|       | Bar<br>Table    | 6 850    |       | 5100  |
|       | Side<br>Table   | 2        | 319   | 638   |
|       | Coffee<br>Table | 1        | 389   | 389   |

Projected Budget - \$26,656 Sales Total - 39,353 Discounted Total (50%) -19,677



### FURNITURE PLAN





Scale: 1/8"=1'-0"

## FURNITURE, FINISHES, & WINDOW TREATMENTS



## REFLECTED CEILING PLAN





Scale: 1/8"=1'-0"

## BUILDING SECTIONS



NTS



#### RENDERED PERSPECTIVES



#### RENDERED PERSPECTIVES



#### SPECIFICATIONS

| Image | Description    | Quantity | Price      | Total       |
|-------|----------------|----------|------------|-------------|
|       | Coffee Table   | 1        | \$1,995.00 | \$1,995.00  |
|       | Sofa           | 2        | \$3,500.00 | \$7,000.00  |
| H     | Dining Table   | 4        | \$3,695.00 | \$14,780.00 |
|       | Dining Chair   | 16       | \$200.00   | \$3,200.00  |
|       | Table Barstool | 6        | \$175.00   | \$1,050.00  |
|       | Bar Table      | 3        | \$850.00   | \$2,550.00  |
|       | Hanging Chair  | 4        | \$3,400.00 | \$13,600.00 |

| _ | -     |                         |          |            |            |
|-