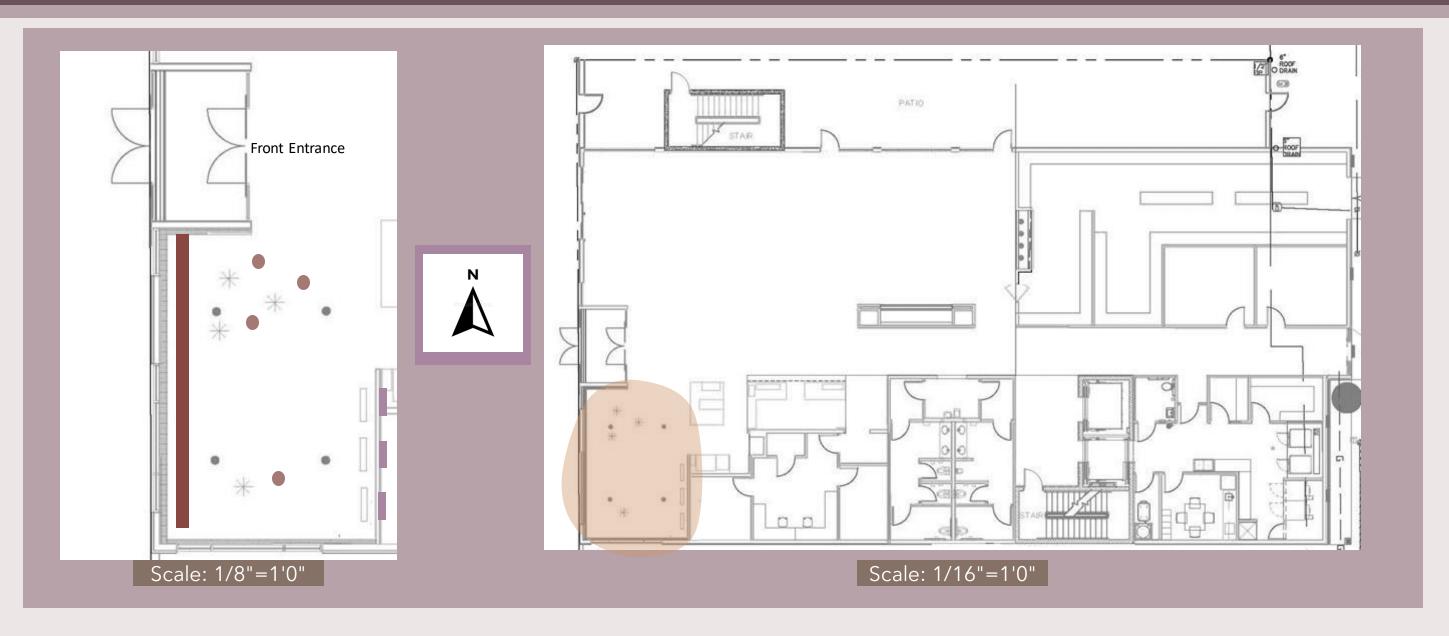

| \$10,000 |
|       | Lounge<br>Seating #3 | 1        | \$5,000                                      | \$5,000  |
|       | Barstools            | 13       | \$1,830 +<br>\$100/<br>wooden back<br>custom | \$25,090 |
|       | Side Tables          | 2        | \$500                                        | \$1,000  |
|       | Café Seating         | 24       | \$675 +<br>\$70/ fabric<br>seat custom       | \$17,880 |
|       | Café Tables          | 6        | \$5,000                                      | \$30,000 |

| Budget                    | \$174,420 |
|---------------------------|-----------|
| Total                     | \$99,710  |
| Discounted<br>Total (50%) | \$49,855  |



### FURNITURE PLAN



## FURNITURE, FINISHES, & WINDOW TREATMENTS



## REFLECTED CEILING PLAN





## BUILDING SECTIONS











### SPECIFICATIONS

| Image | Description          | Quantity | Price   | Total   |
|-------|----------------------|----------|---------|---------|
|       | Lounge<br>Seating #1 | 2        | \$3,400 | \$6,800 |
|       | Lounge<br>Seating #2 | 2        | \$1900  | \$3,800 |
|       | Lounge<br>Seating #3 | 1        | \$8,383 | \$8,400 |
|       | Lounge<br>Seating #4 | 1        | \$525   | \$525   |
|       | Side Table #1        | 3        | \$1,100 | \$3,300 |
|       | Side Table #2        | 1        | \$800   | \$800   |
|       | Bar Seating          | 2        | \$1,500 | \$3,000 |

| Budget                 | \$36,420    |
|------------------------|-------------|
| Total                  | \$26,625    |
| Discounted Total (50%) | \$13,312.50 |