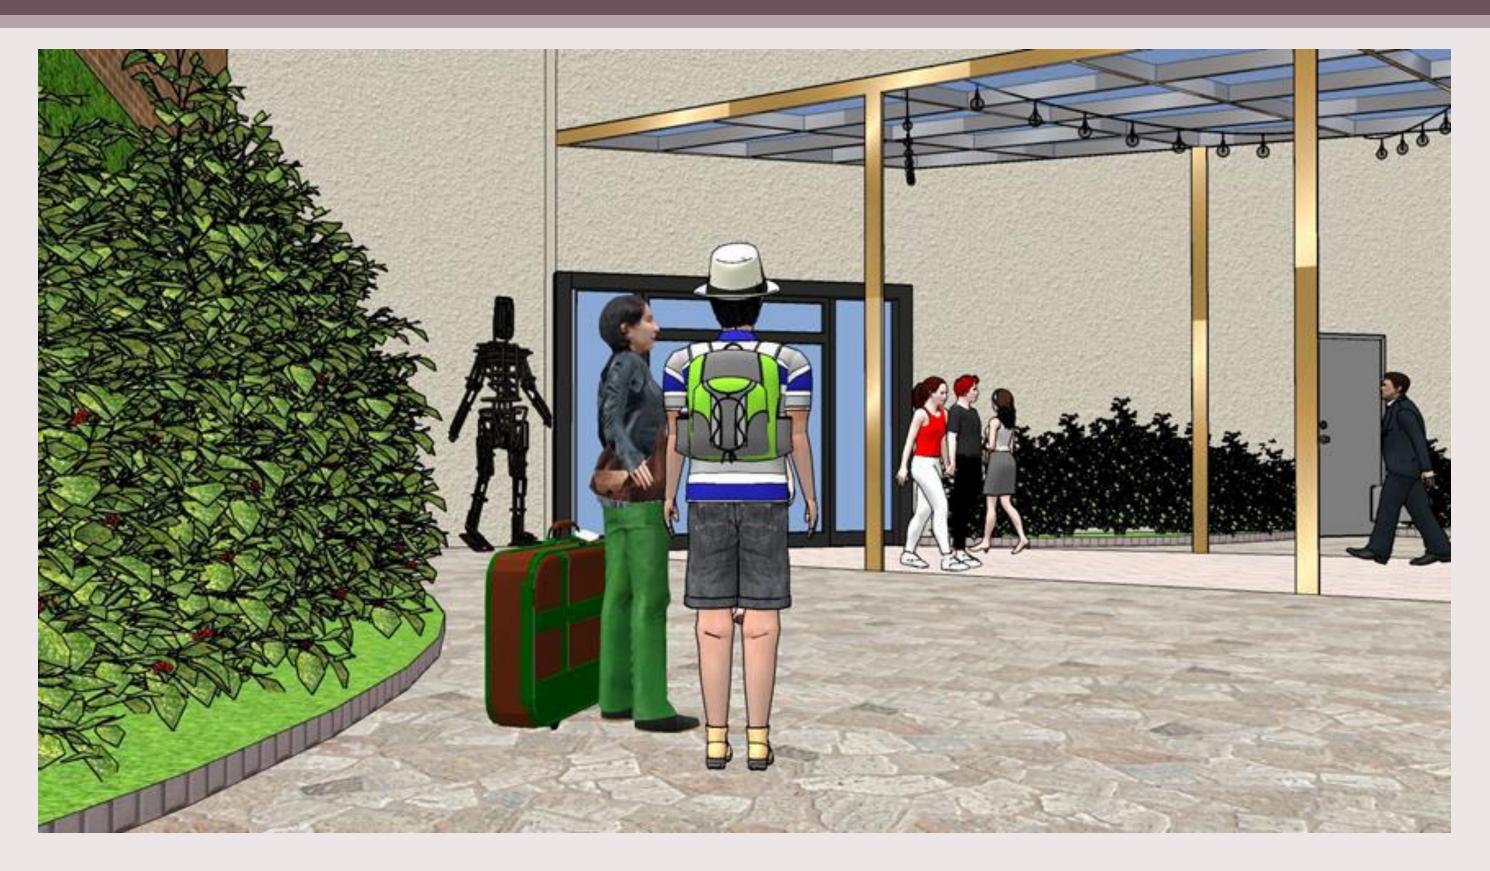

--------|----------|---------|---------|
|       | Lounge<br>Seating #1 | 2        | \$3,400 | \$6,800 |
|       | Lounge<br>Seating #2 | 2        | \$1900  | \$3,800 |
|       | Lounge<br>Seating #3 | 1        | \$8,383 | \$8,400 |
|       | Lounge<br>Seating #4 | 1        | \$525   | \$525   |
|       | Side Table #1        | 3        | \$1,100 | \$3,300 |
|       | Side Table #2        | 1        | \$800   | \$800   |
|       | Bar Seating          | 2        | \$1,500 | \$3,000 |

| Budget                 | \$36,420    |
|------------------------|-------------|
| Total                  | \$26,625    |
| Discounted Total (50%) | \$13,312.50 |



### FURNITURE PLAN







### FURNITURE, FINISHES, & WINDOW TREATMENTS











### REFLECTED CEILING PLAN







### BUILDING SECTIONS









### SPECIFICATIONS

| lmage | Description                      | Quantity | Price    | Total    |
|-------|----------------------------------|----------|----------|----------|
|       | Glass &<br>Aluminum<br>Canopy    | 1        | \$16,120 | \$16,120 |
|       | Jonathan<br>Bowling<br>Sculpture | 1        | \$0      | \$0      |

| Budget                 | \$7,920  |
|------------------------|----------|
| Total                  | \$16,120 |
| Discounted Total (50%) | \$8,060  |



#### FINAL FUNRITURE PLAN



#### FINAL FUNRITURE & FINISHES



Carrick

Finishes



Wood Tones



Fabrics





#### REFLECTED CEILING PLAN



#### BUILDING SECTIONS



Scale: 1/8"=1'-0"





### RENDERED PERSPECTIVES



#### SPECIFICATIONS

| Image | Description | Quantity | Price | Total |
|-------|------