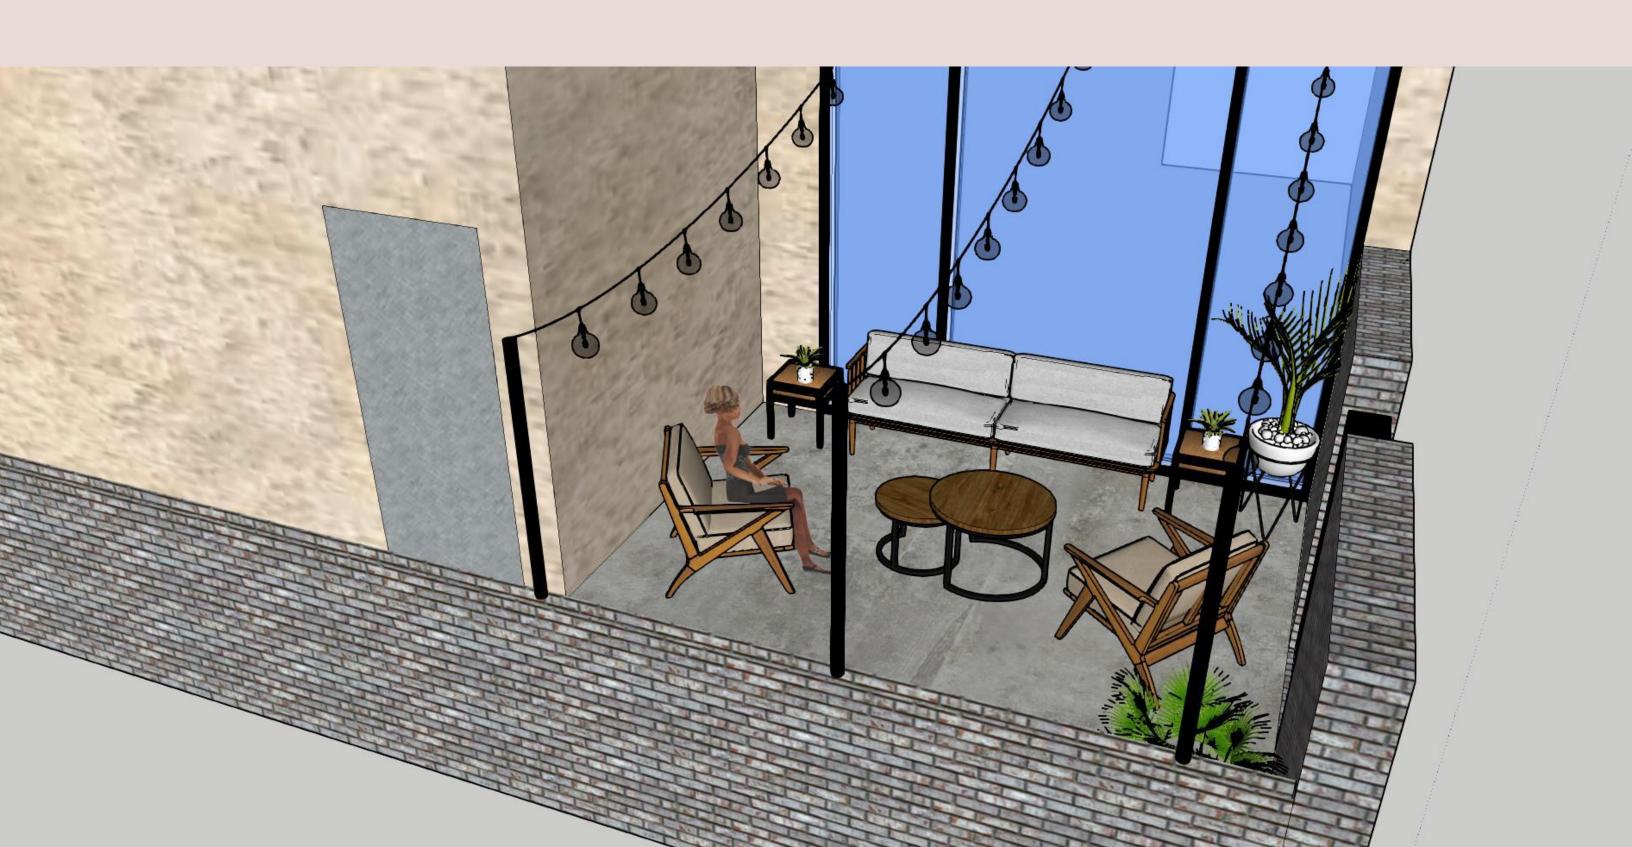

INDOW TREATMENTS











### REFLECTED CEILING PLAN







### BUILDING SECTIONS









### SPECIFICATIONS

| lmage | Description                      | Quantity | Price    | Total    |
|-------|----------------------------------|----------|----------|----------|
|       | Glass &<br>Aluminum<br>Canopy    | 1        | \$16,120 | \$16,120 |
|       | Jonathan<br>Bowling<br>Sculpture | 1        | \$0      | \$0      |

| Budget                 | \$7,920  |
|------------------------|----------|
| Total                  | \$16,120 |
| Discounted Total (50%) | \$8,060  |



#### FINAL FUNRITURE PLAN



#### FINAL FUNRITURE & FINISHES



Carrick

Finishes



Wood Tones



Fabrics





#### REFLECTED CEILING PLAN



#### BUILDING SECTIONS



Scale: 1/8"=1'-0"





### RENDERED PERSPECTIVES



#### SPECIFICATIONS

| Image | Description | Quantity | Price | Total |
|-------|-------------|----------|-------|-------|
|       | Dining #1   | 8        | 375   | 3000  |
| A     | Dining #2   | 5        | 675   | 3375  |
|       | Dining #3   | 6        | 520   | 3120  |
|       | Bar Stool   | 12       | 530   | 6360  |
|       | Bench       | 3        | 475   | 1425  |
|       | Chair       | 2        | 999   | 1998  |
|       | Sofa        | 1        | 1099  | 1099  |
|       | Booth       | 4        | 309   | 1236  |

| Image | Description     | Quantity | Price | Total |
|-------|-----------------|----------|-------|-------|
|       | Square<br>Table | 7        | 1459  | 10213 |
|       | Round<br>Table  | 1        | 1400  | 1400  |
|       | Bar<br>Table    | 6 850    |       |