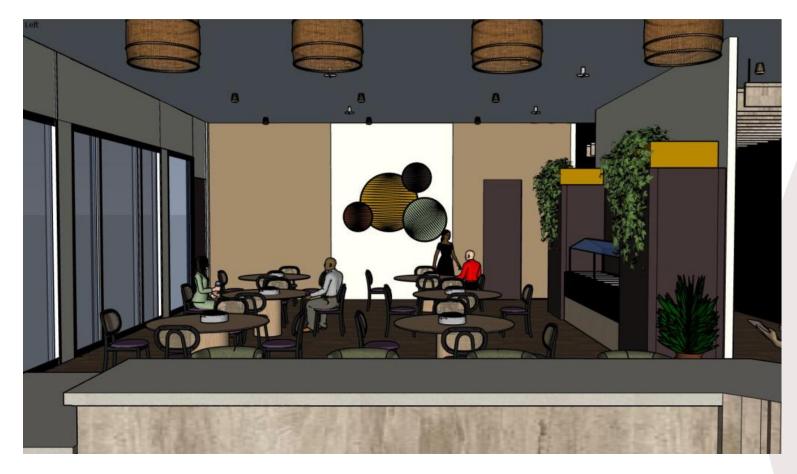

# Hilton Garden Inn

Greenville, NC

### Portfolio 3

Carrick, Fry, Joyner, and Kendrick







#### TABLE OF CONTENTS

- 2 Lobby
- 11 Lounge
- 20 Back Patio
- 29 Side Patio
- 38 Rooftop Bar
- 46 Final Budget



#### FURNITURE PLAN



#### FINISHES



#### FURNITURE & WINDOW TREATMENTS



#### REFLECTED CEILING PLAN



#### BUILDING SECTIONS





Scale: NTS





#### SPECIFICATIONS

| Image | Description          | Quantity | Price                                        | Total    |
|-------|----------------------|----------|----------------------------------------------|----------|
|       | Lounge<br>Seating #1 | 3        | \$3,400<br>+\$60/fabric<br>seat custom       | \$10,740 |
|       | Lounge<br>Seating #2 | 4        | \$2,500                                      | \$10,000 |
|       | Lounge<br>Seating #3 | 1        | \$5,000                                      | \$5,000  |
|       | Barstools            | 13       | \$1,830 +<br>\$100/<br>wooden back<br>custom | \$25,090 |
|       | Side Tables          | 2        | \$500                                        | \$1,000  |
|       | Café Seating         | 24       | \