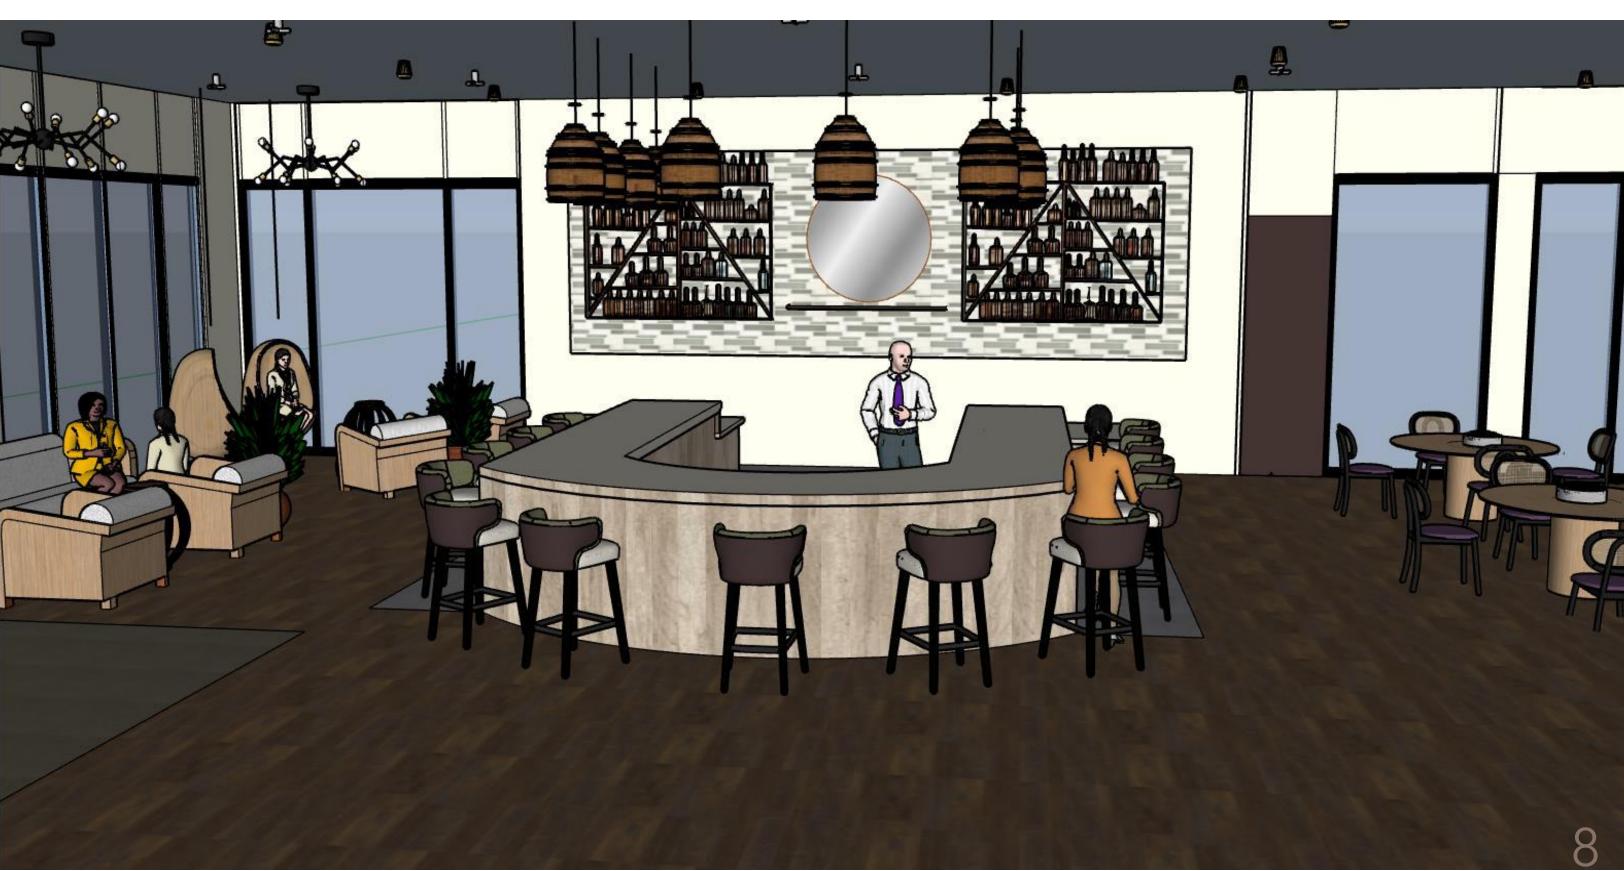

# Hilton Garden Inn

Greenville, NC

### Portfolio 3

Carrick, Fry, Joyner, and Kendrick







#### TABLE OF CONTENTS

- 2 Lobby
- 11 Lounge
- 20 Back Patio
- 29 Side Patio
- 38 Rooftop Bar
- 46 Final Budget



#### FURNITURE PLAN



#### FINISHES



#### FURNITURE & WINDOW TREATMENTS



#### REFLECTED CEILING PLAN



#### BUILDING SECTIONS





Scale: NTS





#### SPECIFICATIONS

| Image | Description          | Quantity | Price                                        | Total    |
|-------|----------------------|----------|----------------------------------------------|----------|
|       | Lounge<br>Seating #1 | 3        | \$3,400<br>+\$60/fabric<br>seat custom       | \$10,740 |
|       | Lounge<br>Seating #2 | 4        | \$2,500                                      | \$10,000 |
|       | Lounge<br>Seating #3 | 1        | \$5,000                                      | \$5,000  |
|       | Barstools            | 13       | \$1,830 +<br>\$100/<br>wooden back<br>custom | \$25,090 |
|       | Side Tables          | 2        | \$500                                        | \$1,000  |
|       | Café Seating         | 24       | \$675 +<br>\$70/