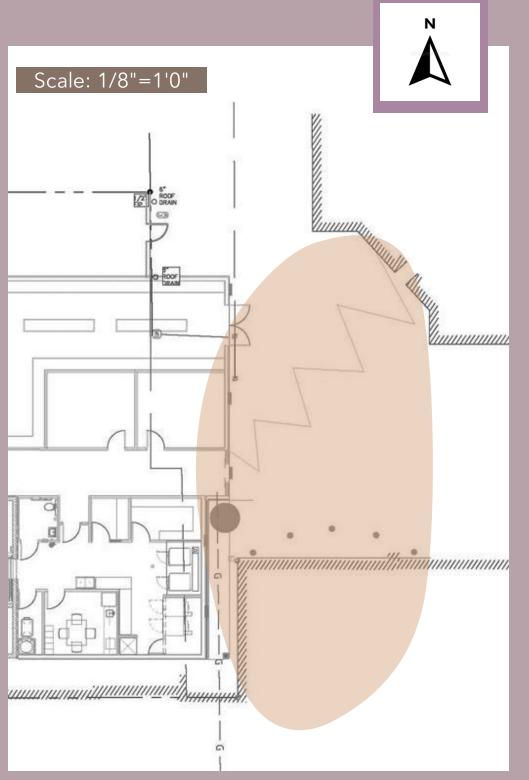

tal   |
|-------|----------------------|----------|---------|---------|
|       | Lounge<br>Seating #1 | 2        | \$3,400 | \$6,800 |
|       | Lounge<br>Seating #2 | 2        | \$1900  | \$3,800 |
|       | Lounge<br>Seating #3 | 1        | \$8,383 | \$8,400 |
|       | Lounge<br>Seating #4 | 1        | \$525   | \$525   |
|       | Side Table #1        | 3        | \$1,100 | \$3,300 |
|       | Side Table #2        | 1        | \$800   | \$800   |
|       | Bar Seating          | 2        | \$1,500 | \$3,000 |

| Budget                 | \$36,420    |
|------------------------|-------------|
| Total                  | \$26,625    |
| Discounted Total (50%) | \$13,312.50 |



### FURNITURE PLAN







### FURNITURE, FINISHES, & WINDOW TREATMENTS











### REFLECTED CEILING PLAN







### BUILDING SECTIONS









### SPECIFICATIONS

| lmage | Description                      | Quantity | Price    | Total    |
|-------|----------------------------------|----------|----------|----------|
|       | Glass &<br>Aluminum<br>Canopy    | 1        | \$16,120 | \$16,120 |
|       | Jonathan<br>Bowling<br>Sculpture | 1        | \$0      | \$0      |

| Budget                 | \$7,920  |
|------------------------|----------|
| Total                  | \$16,120 |
| Discounted Total (50%) | \$8,060  |



#### FINAL FUNRITURE PLAN



#### FINAL FUNRITURE & FINISHES



Carrick

Finishes



Wood Tones



Fabrics





#### REFLECTED CEILING PLAN



#### BUILDING SECTIONS



Scale: 1/8"=1'-0"





### RENDERED PERSPECTIVES



#### SPECIFICATIONS

| Image | Description | Quantity |