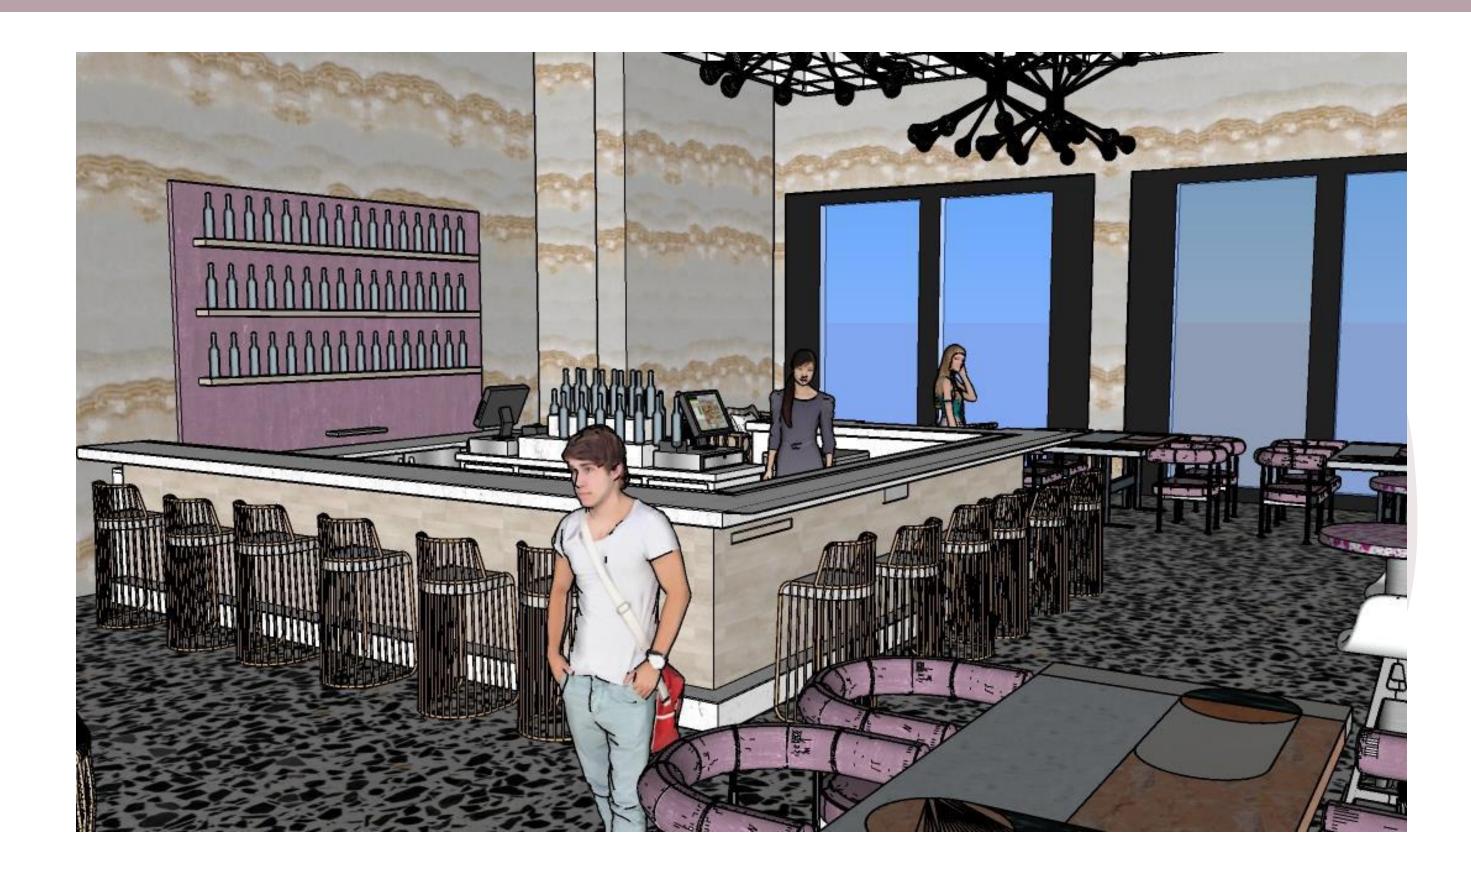

| Sofa        | 1        | 1099  | 1099  |
|       | Booth       | 4        | 309   | 1236  |

| Image | Description     | Quantity | Price | Total |
|-------|-----------------|----------|-------|-------|
|       | Square<br>Table | 7        | 1459  | 10213 |
|       | Round<br>Table  | 1        | 1400  | 1400  |
|       | Bar<br>Table    | 6 850    |       | 5100  |
|       | Side<br>Table   | 2        | 319   | 638   |
|       | Coffee<br>Table | 1        | 389   | 389   |

Projected Budget - \$26,656 Sales Total - 39,353 Discounted Total (50%) -19,677



### FURNITURE PLAN





Scale: 1/8"=1'-0"

## FURNITURE, FINISHES, & WINDOW TREATMENTS



## REFLECTED CEILING PLAN





Scale: 1/8"=1'-0"

## BUILDING SECTIONS



NTS



#### RENDERED PERSPECTIVES



#### RENDERED PERSPECTIVES



#### SPECIFICATIONS

| Image | Description    | Quantity | Price      | Total       |
|-------|----------------|----------|------------|-------------|
|       | Coffee Table   | 1        | \$1,995.00 | \$1,995.00  |
|       | Sofa           | 2        | \$3,500.00 | \$7,000.00  |
| H     | Dining Table   | 4        | \$3,695.00 | \$14,780.00 |
|       | Dining Chair   | 16       | \$200.00   | \$3,200.00  |
|       | Table Barstool | 6        | \$175.00   | \$1,050.00  |
|       | Bar Table      | 3        | \$850.00   | \$2,550.00  |
|       | Hanging Chair  | 4        | \$3,400.00 | \$13,600.00 |

| _ | -     |                         |          |            |            |
|---|-------|-------------------------|----------|------------|------------|
|   | Image | Description