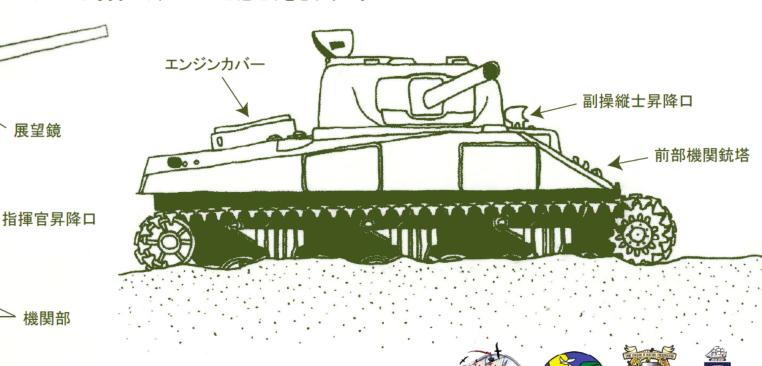

Ventilator

Driver's hatch

Bow

2m

換気窓

前部

操縱士昇降口

### 戦車

M4シャーマンは第二次大戦中アメリカ軍及び海兵隊の主力戦車であり、1942年から1955年まで使用されて いた。シャーマン戦車は5名の搭乗員:操縦士、補佐操縦士兼砲撃手、装填手、砲撃手、車長から成る。初 期系M4は75mm砲を搭載。海兵隊のサイパン島の上陸攻撃の際には、シャーマンは旧日本軍の砲床を破 壊し、兵士の前進を助けた。1944年6月17日の太平洋戦争中最大の戦車戦では、日本軍に対して勝利を確 実にした。

#### 残存機体

展望鏡

機関部

第二次大戦サイパン戦の海事遺産トレイルは、3つの海中に浸かったシャーマン戦車を含みます。これら はサイパン南西のススペとチャラン・カノアビーチの沖に位置しています。これらの戦車は岸からも見ること ができるため、シュノーケリングや泳いで行くのに適当です。これらの戦車へのアクセスは、GPSで15 9' 44.31"N, 145 42' 14.14"E: 15 9' 44.35"N, 145 41' 58.56"E; and 15 9' 18.58"N, 145 41' 53.26"Eの位置情報 にしたがってください。これらの遺跡を訪れるにあたっては、戦車は壊れやすい史跡であり、損害や不法行 為に対して連邦法によって保護されていることを心がけてください。