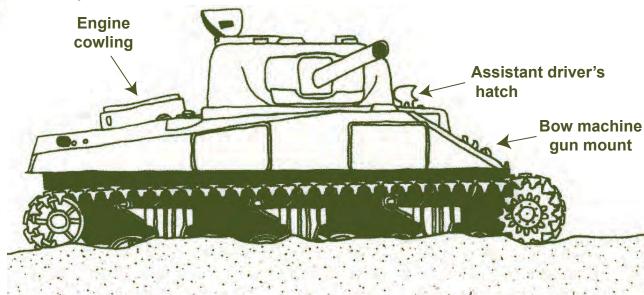

## The Tanks

The M4 Sherman was the primary tank used by the U.S. Army and Marine Corps during WWII, and served in active military service from 1942 until 1955. Sherman tanks were operated by a crew of five: a driver, assistant driver/bow gunner, ammunition loader, gunner, and tank commander. Early M4 variants mounted a 75-mm medium velocity general purpose gun. During the Marines' inland attack on Saipan, Shermans destroyed Japanese gun emplacements and provided cover for advancing troops. They also proved victorious against a larger Japanese adversary in the largest tank battle of the Pacific Theater on 17 June 1944.

## The Wrecks

Three semi-submerged Sherman tanks are included in the WWII Maritime Heritage Trail - Battle of Saipan. They are located off Susupe and Chalan Kanoa beaches on the southwest side of Saipan. Visible from shore, these tanks make an excellent snorkel or swim outing. To access the tanks. follow your GPS to: 15 9' 44.31"N, 145 42' 14.14"E; 15 9' 44.35"N, 145 41' 58.56"E; and 15 9' 18.58"N, 145 41' 53.26"E. If you visit these sites, please be mindful that they are fragile heritage sites protected by Commonwealth Law against damage or molestation. Remember, take only pictures and leave only bubbles.