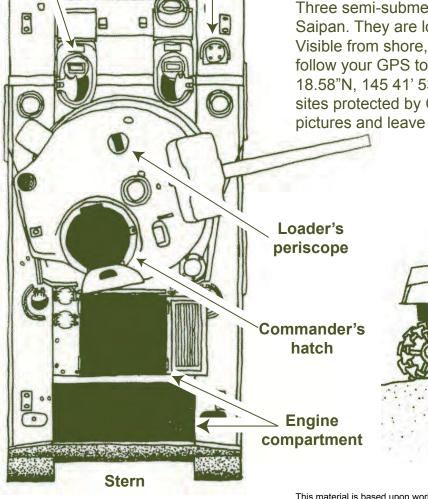

## The Tanks

The M4 Sherman was the primary tank used by the U.S. Army and Marine Corps during WWII, and served in active military service from 1942 until 1955. Sherman tanks were operated by a crew of five: a driver, assistant driver/bow gunner, ammunition loader, gunner, and tank commander. Early M4 variants mounted a 75-mm medium velocity general purpose gun. During the Marines' inland attack on Saipan, Shermans destroyed Japanese gun emplacements and provided cover for advancing troops. They also proved victorious against a larger Japanese adversary in the largest tank battle of the Pacific Theater on 17 June 1944.

## The Wrecks

Three semi-submerged Sherman tanks are included in the WWII Maritime Heritage Trail - Battle of Saipan. They are located off Susupe and Chalan Kanoa beaches on the southwest side of Saipan. Visible from shore, these tanks make an excellent snorkel or swim outing. To access the tanks. follow your GPS to: 15 9' 44.31"N, 145 42' 14.14"E; 15 9' 44.35"N, 145 41' 58.56"E; and 15 9' 18.58"N, 145 41' 53.26"E. If you visit these sites, please be mindful that they are fragile heritage sites protected by Commonwealth Law against damage or molestation. Remember, take only pictures and leave only bubbles.